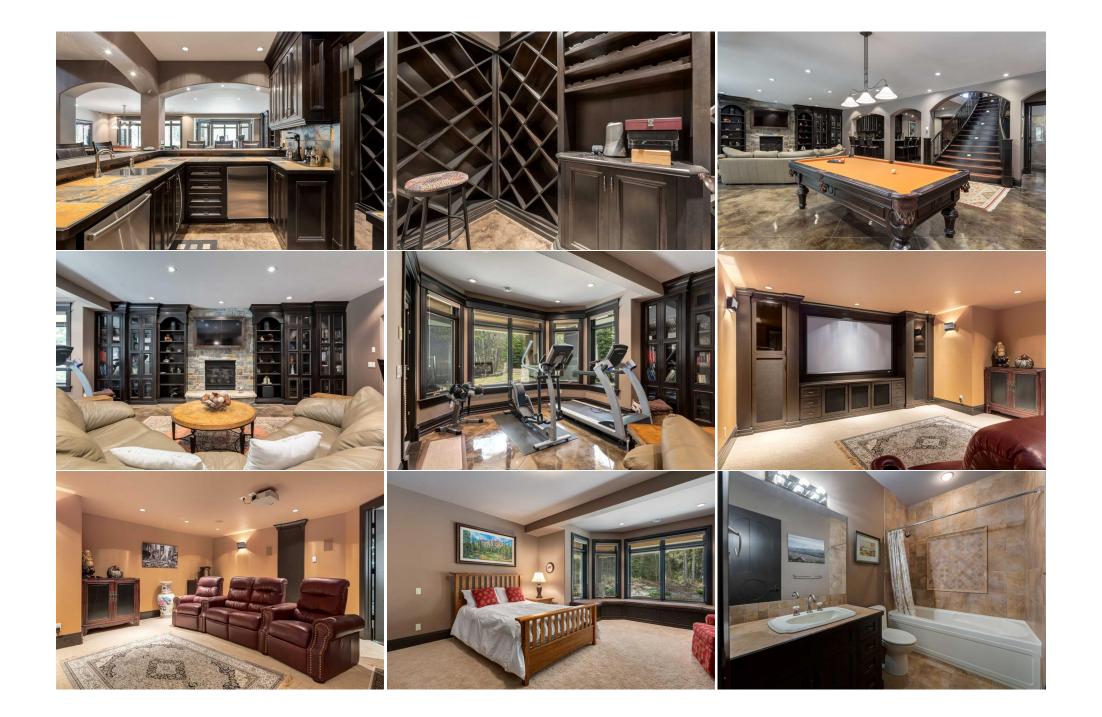

| 3pc Bathroom<br>Office<br>Wine Cellar           | Lower<br>Main<br>Lower                                                                                                                                                                                                                                                                                 | 8`8" x 5`6"<br>18`7" x 13`7"<br>12`7" x 4`9"                                                                                                                                                                                                                                                                                                                                                                                              | Living Room<br>Laundry<br>Bedroom                                                                                                                                                                                                                                                                                                                                                                                                                                                                                                                                                                                                                                                                                                                                                                                                                                                                                                                                                                                                                                                                                                                                                                                                                                                                                                                                                                                                                                                                                                            | Main<br>Main<br>Lower | 18`8" × 16`0"<br>11`8" × 9`9"<br>14`6" × 13`9" |  |
|-------------------------------------------------|--------------------------------------------------------------------------------------------------------------------------------------------------------------------------------------------------------------------------------------------------------------------------------------------------------|-------------------------------------------------------------------------------------------------------------------------------------------------------------------------------------------------------------------------------------------------------------------------------------------------------------------------------------------------------------------------------------------------------------------------------------------|----------------------------------------------------------------------------------------------------------------------------------------------------------------------------------------------------------------------------------------------------------------------------------------------------------------------------------------------------------------------------------------------------------------------------------------------------------------------------------------------------------------------------------------------------------------------------------------------------------------------------------------------------------------------------------------------------------------------------------------------------------------------------------------------------------------------------------------------------------------------------------------------------------------------------------------------------------------------------------------------------------------------------------------------------------------------------------------------------------------------------------------------------------------------------------------------------------------------------------------------------------------------------------------------------------------------------------------------------------------------------------------------------------------------------------------------------------------------------------------------------------------------------------------------|-----------------------|------------------------------------------------|--|
|                                                 |                                                                                                                                                                                                                                                                                                        |                                                                                                                                                                                                                                                                                                                                                                                                                                           | Legal/Tax/Financial                                                                                                                                                                                                                                                                                                                                                                                                                                                                                                                                                                                                                                                                                                                                                                                                                                                                                                                                                                                                                                                                                                                                                                                                                                                                                                                                                                                                                                                                                                                          |                       |                                                |  |
| Title:<br>Fee Simple<br>Legal Desc:             | 0310708                                                                                                                                                                                                                                                                                                | Zoning:<br><b>R-RUR</b>                                                                                                                                                                                                                                                                                                                                                                                                                   |                                                                                                                                                                                                                                                                                                                                                                                                                                                                                                                                                                                                                                                                                                                                                                                                                                                                                                                                                                                                                                                                                                                                                                                                                                                                                                                                                                                                                                                                                                                                              |                       |                                                |  |
| Legal Desc.                                     | 0510700                                                                                                                                                                                                                                                                                                |                                                                                                                                                                                                                                                                                                                                                                                                                                           | Remarks                                                                                                                                                                                                                                                                                                                                                                                                                                                                                                                                                                                                                                                                                                                                                                                                                                                                                                                                                                                                                                                                                                                                                                                                                                                                                                                                                                                                                                                                                                                                      |                       |                                                |  |
| Pub Rmks:<br>Inclusions:<br>Property Listed By: | breathtaking estate r<br>walkout bungalow set<br>opulent bathrooms, e<br>floors and 10' vaulted<br>fireplace into and into<br>& Subzero Appliances<br>manicured rear yard o<br>with ample pace and<br>complete with a custo<br>functions. 2 more larg<br>during those warm su<br>out landscape plan co | redefines luxury living with its meti<br>t on a sprawling 3.51-acre estate, of<br>every corner of this home exudes gu<br>l ceilings that just exude's luxury li<br>to the open-concept living room, no<br>s including a Sub-zero wine fridge a<br>complete with pergola, firepit area<br>an ensuite bathroom with double w<br>om bar, stamped concrete floors, a<br>ge bedrooms and 2 more baths con<br>ummer nights. Geo-thermal Heating | 51150 Welland Way built by McKinley Masters and nestled in the prestigious community of Westminister Glen,<br>a meticulous craftsmanship, state-of-the-art amenities, and serene surroundings. This magnificent 2,800 sq ft<br>tate, offers a harmonious blend of classic elegance and modern sophistication. With 3 spacious bedrooms and 3<br>des grandeur and comfort. The main level welcomes you with a custom wood front door into sprawling hardwo<br>kury living. Slide past the dedicated dining room and office space with built-in millwork past the 2-sided stone<br>m, nook and the largest kitchen you will ever see. This chef's dream kitchen has an oversized working island, V<br>idge and all the amenities the chef in the family will love. Walkout to your covered rear deck overlooking your<br>t area, and entertaining space. The main floor primary bedroom also connects to the rear deck and is simply di-<br>uble vanity, custom shower and dual closets. The lower walkout level of this property is the entertainer's dream<br>ors, a dedicated wine room, a full theatre room and a rec room and a family room perfect for all those big fami<br>ns complete this lower floor and you will enjoy the screened-in space under the main deck on your walkout leve<br>eating & Cooling, 4 Car Heated garage, lower level in-floor heat, a separate shop/shed outbuilding and a well-la<br>s home the perfect place to call home in a private gated setting. This home has it all for the uncompromising<br>M!!! |                       |                                                |  |