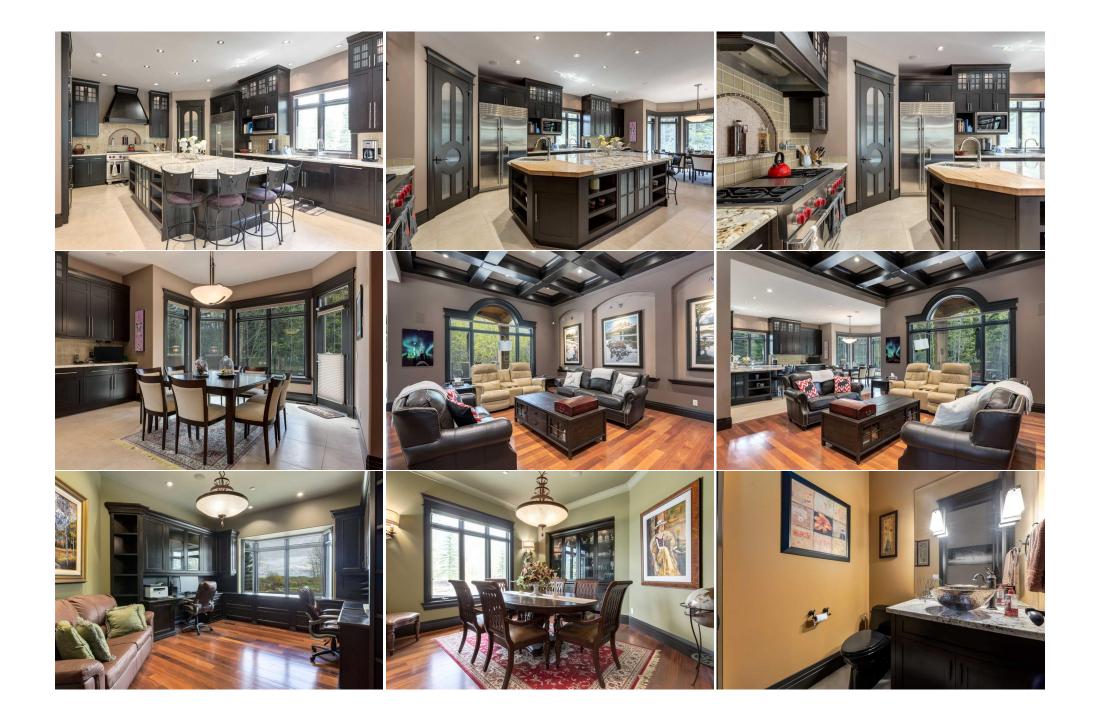

| 3pc Bathroom<br>Office<br>Wine Cellar           | Lower<br>Main<br>Lower                                                                                                                                                                                                                                                                                 | 8`8" x 5`6"<br>18`7" x 13`7"<br>12`7" x 4`9"                                                                                                                                                                                                                                                                                                                                                                                              | Living Room<br>Laundry<br>Bedroom                                                                                                                                                                                                                                                                                                                                                                                                                                                                                                                                                                                                                                                                                                                                                                                                                                                                                                                                                                                                                                                                                                                                                                                                                                                                                                                                                                                                                                                                                                            | Main<br>Main<br>Lower | 18`8" × 16`0"<br>11`8" × 9`9"<br>14`6" × 13`9" |  |
|-------------------------------------------------|--------------------------------------------------------------------------------------------------------------------------------------------------------------------------------------------------------------------------------------------------------------------------------------------------------|-------------------------------------------------------------------------------------------------------------------------------------------------------------------------------------------------------------------------------------------------------------------------------------------------------------------------------------------------------------------------------------------------------------------------------------------|----------------------------------------------------------------------------------------------------------------------------------------------------------------------------------------------------------------------------------------------------------------------------------------------------------------------------------------------------------------------------------------------------------------------------------------------------------------------------------------------------------------------------------------------------------------------------------------------------------------------------------------------------------------------------------------------------------------------------------------------------------------------------------------------------------------------------------------------------------------------------------------------------------------------------------------------------------------------------------------------------------------------------------------------------------------------------------------------------------------------------------------------------------------------------------------------------------------------------------------------------------------------------------------------------------------------------------------------------------------------------------------------------------------------------------------------------------------------------------------------------------------------------------------------|-----------------------|------------------------------------------------|--|
|                                                 |                                                                                                                                                                                                                                                                                                        |                                                                                                                                                                                                                                                                                                                                                                                                                                           | Legal/Tax/Financial                                                                                                                                                                                                                                                                                                                                                                                                                                                                                                                                                                                                                                                                                                                                                                                                                                                                                                                                                                                                                                                                                                                                                                                                                                                                                                                                                                                                                                                                                                                          |                       |                                                |  |
| Title:<br>Fee Simple<br>Legal Desc:             | 0310708                                                                                                                                                                                                                                                                                                | Zoning:<br><b>R-RUR</b>                                                                                                                                                                                                                                                                                                                                                                                                                   |                                                                                                                                                                                                                                                                                                                                                                                                                                                                                                                                                                                                                                                                                                                                                                                                                                                                                                                                                                                                                                                                                                                                                                                                                                                                                                                                                                                                                                                                                                                                              |                       |                                                |  |
| Legal Desc.                                     | 0510700                                                                                                                                                                                                                                                                                                |                                                                                                                                                                                                                                                                                                                                                                                                                                           | Remarks                                                                                                                                                                                                                                                                                                                                                                                                                                                                                                                                                                                                                                                                                                                                                                                                                                                                                                                                                                                                                                                                                                                                                                                                                                                                                                                                                                                                                                                                                                                                      |                       |                                                |  |
| Pub Rmks:<br>Inclusions:<br>Property Listed By: | breathtaking estate r<br>walkout bungalow set<br>opulent bathrooms, e<br>floors and 10' vaulted<br>fireplace into and into<br>& Subzero Appliances<br>manicured rear yard o<br>with ample pace and<br>complete with a custo<br>functions. 2 more larg<br>during those warm su<br>out landscape plan co | redefines luxury living with its meti<br>t on a sprawling 3.51-acre estate, of<br>every corner of this home exudes gu<br>l ceilings that just exude's luxury li<br>to the open-concept living room, no<br>s including a Sub-zero wine fridge a<br>complete with pergola, firepit area<br>an ensuite bathroom with double w<br>om bar, stamped concrete floors, a<br>ge bedrooms and 2 more baths con<br>ummer nights. Geo-thermal Heating | 51150 Welland Way built by McKinley Masters and nestled in the prestigious community of Westminister Glen,<br>a meticulous craftsmanship, state-of-the-art amenities, and serene surroundings. This magnificent 2,800 sq ft<br>tate, offers a harmonious blend of classic elegance and modern sophistication. With 3 spacious bedrooms and 3<br>des grandeur and comfort. The main level welcomes you with a custom wood front door into sprawling hardwo<br>kury living. Slide past the dedicated dining room and office space with built-in millwork past the 2-sided stone<br>m, nook and the largest kitchen you will ever see. This chef's dream kitchen has an oversized working island, V<br>idge and all the amenities the chef in the family will love. Walkout to your covered rear deck overlooking your<br>t area, and entertaining space. The main floor primary bedroom also connects to the rear deck and is simply di-<br>uble vanity, custom shower and dual closets. The lower walkout level of this property is the entertainer's dream<br>ors, a dedicated wine room, a full theatre room and a rec room and a family room perfect for all those big fami<br>ns complete this lower floor and you will enjoy the screened-in space under the main deck on your walkout leve<br>eating & Cooling, 4 Car Heated garage, lower level in-floor heat, a separate shop/shed outbuilding and a well-la<br>s home the perfect place to call home in a private gated setting. This home has it all for the uncompromising<br>M!!! |                       |                                                |  |