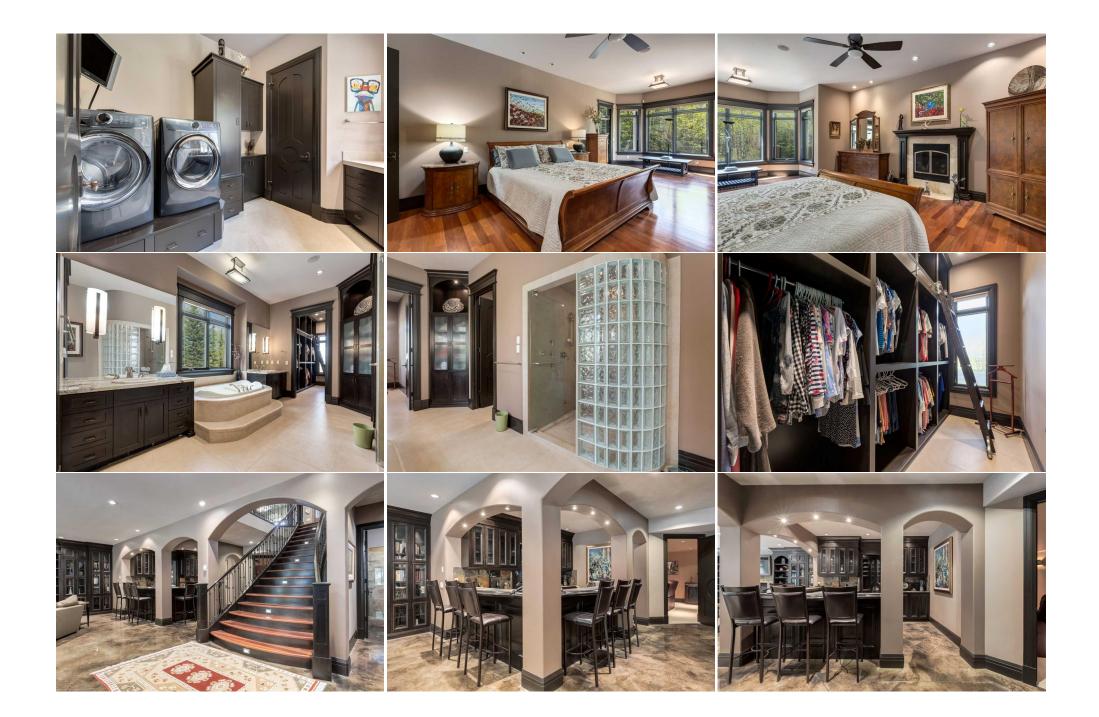

| 3pc Bathroom<br>Office<br>Wine Cellar           | Lower<br>Main<br>Lower                                                                                                                                                                                                                                                                                 | 8`8" x 5`6"<br>18`7" x 13`7"<br>12`7" x 4`9"                                                                                                                                                                                                                                                                                                                                                                                              | Living Room<br>Laundry<br>Bedroom                                                                                                                                                                                                                                                                                                                                                                                                                                                                                                                                                                                                                                                                                                                                                                                                                                                                                                                                                                                                                                                                                                                                                                                                                                                                                                                                                                                                                                                                                                            | Main<br>Main<br>Lower | 18`8" × 16`0"<br>11`8" × 9`9"<br>14`6" × 13`9" |  |
|-------------------------------------------------|--------------------------------------------------------------------------------------------------------------------------------------------------------------------------------------------------------------------------------------------------------------------------------------------------------|-------------------------------------------------------------------------------------------------------------------------------------------------------------------------------------------------------------------------------------------------------------------------------------------------------------------------------------------------------------------------------------------------------------------------------------------|----------------------------------------------------------------------------------------------------------------------------------------------------------------------------------------------------------------------------------------------------------------------------------------------------------------------------------------------------------------------------------------------------------------------------------------------------------------------------------------------------------------------------------------------------------------------------------------------------------------------------------------------------------------------------------------------------------------------------------------------------------------------------------------------------------------------------------------------------------------------------------------------------------------------------------------------------------------------------------------------------------------------------------------------------------------------------------------------------------------------------------------------------------------------------------------------------------------------------------------------------------------------------------------------------------------------------------------------------------------------------------------------------------------------------------------------------------------------------------------------------------------------------------------------|-----------------------|------------------------------------------------|--|
|                                                 |                                                                                                                                                                                                                                                                                                        |                                                                                                                                                                                                                                                                                                                                                                                                                                           | Legal/Tax/Financial                                                                                                                                                                                                                                                                                                                                                                                                                                                                                                                                                                                                                                                                                                                                                                                                                                                                                                                                                                                                                                                                                                                                                                                                                                                                                                                                                                                                                                                                                                                          |                       |                                                |  |
| Title:<br>Fee Simple<br>Legal Desc:             | 0310708                                                                                                                                                                                                                                                                                                | Zoning:<br><b>R-RUR</b>                                                                                                                                                                                                                                                                                                                                                                                                                   |                                                                                                                                                                                                                                                                                                                                                                                                                                                                                                                                                                                                                                                                                                                                                                                                                                                                                                                                                                                                                                                                                                                                                                                                                                                                                                                                                                                                                                                                                                                                              |                       |                                                |  |
| Legal Desc.                                     | 0510700                                                                                                                                                                                                                                                                                                |                                                                                                                                                                                                                                                                                                                                                                                                                                           | Remarks                                                                                                                                                                                                                                                                                                                                                                                                                                                                                                                                                                                                                                                                                                                                                                                                                                                                                                                                                                                                                                                                                                                                                                                                                                                                                                                                                                                                                                                                                                                                      |                       |                                                |  |
| Pub Rmks:<br>Inclusions:<br>Property Listed By: | breathtaking estate r<br>walkout bungalow set<br>opulent bathrooms, e<br>floors and 10' vaulted<br>fireplace into and into<br>& Subzero Appliances<br>manicured rear yard o<br>with ample pace and<br>complete with a custo<br>functions. 2 more larg<br>during those warm su<br>out landscape plan co | redefines luxury living with its meti<br>t on a sprawling 3.51-acre estate, of<br>every corner of this home exudes gu<br>l ceilings that just exude's luxury li<br>to the open-concept living room, no<br>s including a Sub-zero wine fridge a<br>complete with pergola, firepit area<br>an ensuite bathroom with double w<br>om bar, stamped concrete floors, a<br>ge bedrooms and 2 more baths con<br>ummer nights. Geo-thermal Heating | 51150 Welland Way built by McKinley Masters and nestled in the prestigious community of Westminister Glen,<br>a meticulous craftsmanship, state-of-the-art amenities, and serene surroundings. This magnificent 2,800 sq ft<br>tate, offers a harmonious blend of classic elegance and modern sophistication. With 3 spacious bedrooms and 3<br>des grandeur and comfort. The main level welcomes you with a custom wood front door into sprawling hardwo<br>kury living. Slide past the dedicated dining room and office space with built-in millwork past the 2-sided stone<br>m, nook and the largest kitchen you will ever see. This chef's dream kitchen has an oversized working island, V<br>idge and all the amenities the chef in the family will love. Walkout to your covered rear deck overlooking your<br>t area, and entertaining space. The main floor primary bedroom also connects to the rear deck and is simply di-<br>uble vanity, custom shower and dual closets. The lower walkout level of this property is the entertainer's dream<br>ors, a dedicated wine room, a full theatre room and a rec room and a family room perfect for all those big fami<br>ns complete this lower floor and you will enjoy the screened-in space under the main deck on your walkout leve<br>eating & Cooling, 4 Car Heated garage, lower level in-floor heat, a separate shop/shed outbuilding and a well-la<br>s home the perfect place to call home in a private gated setting. This home has it all for the uncompromising<br>M!!! |                       |                                                |  |