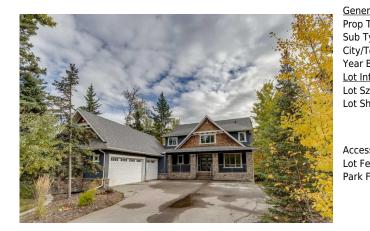

## 509 HAWK'S NEST Lane, Priddis Greens TOL 1W0

| MLS®#:  | A2169839 | Area:   | Hawks Landing    | Listing | 10/02/24       | List Price: <b>\$1,250,000</b> |
|---------|----------|---------|------------------|---------|----------------|--------------------------------|
|         |          |         |                  | Date:   |                |                                |
| Status: | Active   | County: | Foothills County | Change: | -\$50k, 21-Nov | Association: Fort McMurray     |

| eral Information |                                       |                    |       | DOM           |           |  |
|------------------|---------------------------------------|--------------------|-------|---------------|-----------|--|
| у Туре:          | Residential                           |                    |       | 112           |           |  |
| Type:            | Detached                              |                    |       | <u>Layout</u> |           |  |
| /Town:           | Priddis Greens                        | Finished Floor Are | ea    | Beds:         | 5(41)     |  |
| r Built:         | 2012                                  | Abv Sqft:          | 3,268 | Baths:        | 3.5 (3 1) |  |
| Information      |                                       | Low Sqft:          |       | Style:        | 2 Storey  |  |
| Sz Ar:           | 24,393 sqft                           | Ttl Sqft:          | 3,268 |               |           |  |
| Shape:           |                                       |                    |       | Parking       |           |  |
|                  |                                       |                    |       | Ttl Park:     | 7         |  |
|                  |                                       |                    |       | Garage Sz:    | 3         |  |
| ess:             |                                       |                    |       | 5             |           |  |
| Feat:            | Cul-De-Sac,No Neighbours Behind,Treed |                    |       |               |           |  |
| Feat:            | Triple Garage Attached                |                    |       |               |           |  |