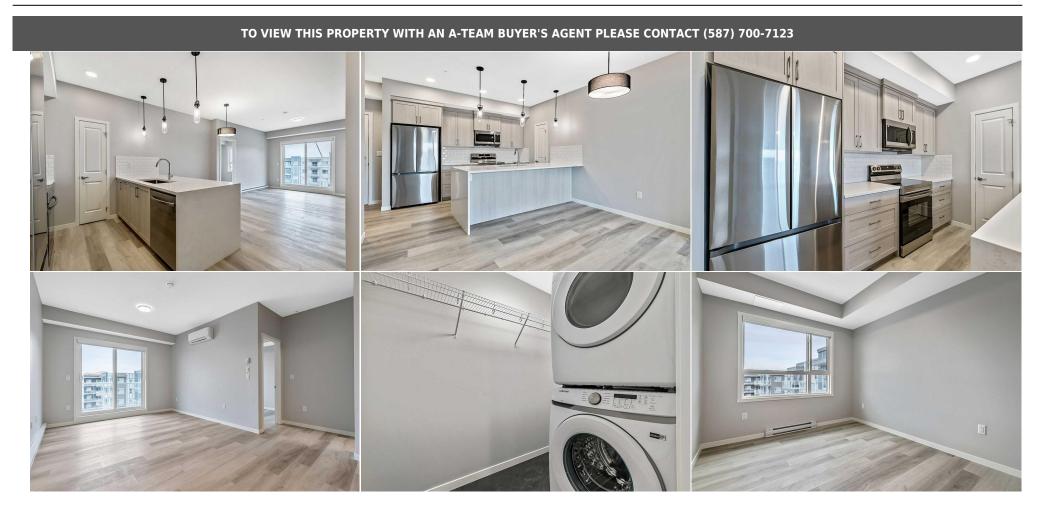

## 40 CARRINGTON Plaza #420, Calgary T3P 1X7

| MLS®#:<br>Status: | A2169844<br>Active | Area:<br>County: | Carrington<br>Calgary | Listing<br>Date:<br>Change:                          | 10/02/24<br>None                                                            |                   | \$389,900<br>m: Fort McMurray                                                           |  |                                                                                                                  |  |
|-------------------|--------------------|------------------|-----------------------|------------------------------------------------------|-----------------------------------------------------------------------------|-------------------|-----------------------------------------------------------------------------------------|--|------------------------------------------------------------------------------------------------------------------|--|
|                   |                    |                  |                       | Prop Type:<br>Sub Type:<br>City/Town:<br>Year Built: | Sub Type:ApartmentCity/Town:CalgaryYear Built:2022Lot InformationLot Sz Ar: |                   | <u>Finished Floor Area</u><br>Abv Sqft: <b>836</b><br>Low Sqft:<br>Ttl Sqft: <b>836</b> |  | DOM   112   Layout   Beds: 2 (2 )   Baths: 2.0 (2 0)   Style: Low-Rise(1-4)   Parking Ttl Park: 1   Garage Sz: 1 |  |
|                   |                    |                  |                       | Access:<br>Lot Feat:<br>Park Feat:                   |                                                                             | Stall,Underground |                                                                                         |  |                                                                                                                  |  |

Utilities and Features

| Roof:<br>Heating:<br>Sewer:              | Membrane<br>Baseboard,Electric |                                                                                                                            | Flooring:                    | Concrete,Stone,Vinyl Siding,Wood Frame<br>Flooring: |               |  |  |  |  |  |
|------------------------------------------|--------------------------------|----------------------------------------------------------------------------------------------------------------------------|------------------------------|-----------------------------------------------------|---------------|--|--|--|--|--|
| Ext Feat:                                | None                           |                                                                                                                            | Vinyl Plank<br>Water Source: | Vinyl Plank                                         |               |  |  |  |  |  |
|                                          |                                |                                                                                                                            | Fnd/Bsmt:                    |                                                     |               |  |  |  |  |  |
| Kitchen Appl:<br>Int Feat:<br>Utilities: |                                | Dishwasher,Dryer,Electric Stove,Microwave Hood Fan,Refrigerator,Washer<br>Kitchen Island,No Smoking Home,Walk-In Closet(s) |                              |                                                     |               |  |  |  |  |  |
| otinites.                                | Room Information               |                                                                                                                            |                              |                                                     |               |  |  |  |  |  |
| Room                                     | Level                          | Dimensions                                                                                                                 | Room                         | Level                                               | Dimensions    |  |  |  |  |  |
| Entrance                                 | Main                           | 4`4" x 6`5"                                                                                                                | Kitchen                      | Main                                                | 8`10" x 11`2" |  |  |  |  |  |
| Dining Room                              | Main                           | 6`7" x 7`5"                                                                                                                | Living Room                  | Main                                                | 11`1" x 12`7" |  |  |  |  |  |
| Laundry                                  | Main                           | 4`11" x 6`6"                                                                                                               | Bedroom - Primary            | Main                                                | 9`2" x 12`2"  |  |  |  |  |  |
| Bedroom                                  | Main                           | 8`10" x 9`1"                                                                                                               | 4pc Bathroom                 | Main                                                | 5`1" x 9`1"   |  |  |  |  |  |
| 4pc Ensuite bat                          | th Main                        | 7`10" x 8`4"                                                                                                               |                              |                                                     |               |  |  |  |  |  |
|                                          |                                |                                                                                                                            | Legal/Tax/Financial          |                                                     |               |  |  |  |  |  |
| Condo Fee:                               |                                | Title:                                                                                                                     |                              | Zonina:                                             |               |  |  |  |  |  |

| \$338                                           |                                                                                                                                                                                                                                                                                                                                                                                                                                                                                                                                                                                                                                                                                                                                                                                               | <b>Fee Simple</b><br>Fee Freq:<br><b>Monthly</b> | DC      |  |  |  |
|-------------------------------------------------|-----------------------------------------------------------------------------------------------------------------------------------------------------------------------------------------------------------------------------------------------------------------------------------------------------------------------------------------------------------------------------------------------------------------------------------------------------------------------------------------------------------------------------------------------------------------------------------------------------------------------------------------------------------------------------------------------------------------------------------------------------------------------------------------------|--------------------------------------------------|---------|--|--|--|
| Legal Desc:                                     | 2210814                                                                                                                                                                                                                                                                                                                                                                                                                                                                                                                                                                                                                                                                                                                                                                                       |                                                  | Remarks |  |  |  |
| Pub Rmks:<br>Inclusions:<br>Property Listed By: | This property is an ideal opportunity for first-time homebuyers and investors alike. It features two spacious bedrooms, two full bathrooms, and heated underground<br>parking. Stunning high-end upgrades and appliances, bright light neutral color palette. The location offers easy access to a wide range of amenities just across the<br>road. and the unit has direct access to Stoney Trail. Located in a prime area of Calgary, this apartment also features a large balcony, 9-foot ceilings, and a newly<br>built area in Carrington NW. Don't miss the chance to become the owner of this beautiful and convenient unit! Currently tenanted until March 31, 2025 and tenant<br>lease can be taken over. (Interested in Property management - please inquire)<br>N/A<br>Real Broker |                                                  |         |  |  |  |