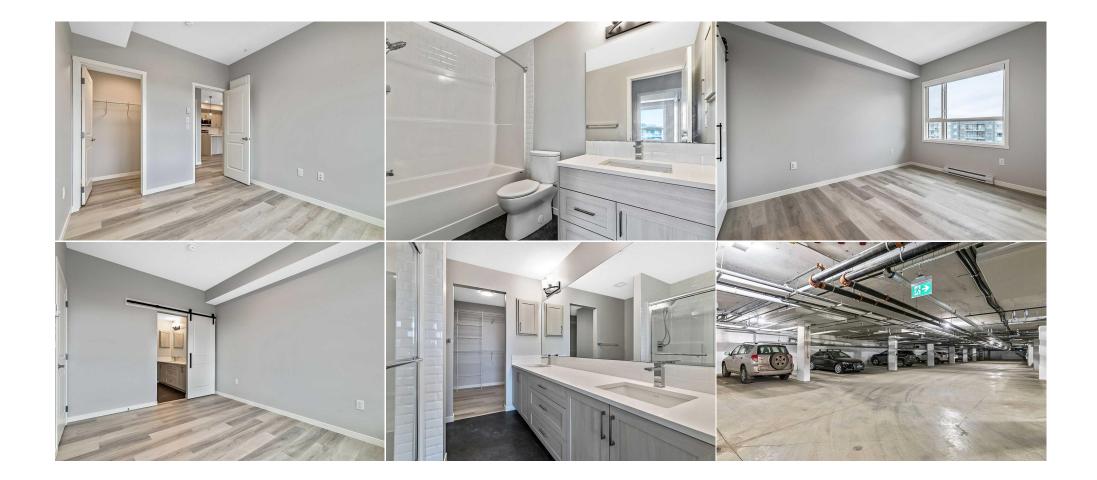

## 40 CARRINGTON Plaza #420, Calgary T3P 1X7

| MLS®#:<br>Status: | A2169844<br>Active | Area:<br>County: | Carrington<br>Calgary | Listing<br>Date:<br>Change:                          | 10/02/24<br>None                                                            |                   | \$389,900<br>m: Fort McMurray                                                           |  |                                                                                                                  |  |
|-------------------|--------------------|------------------|-----------------------|------------------------------------------------------|-----------------------------------------------------------------------------|-------------------|-----------------------------------------------------------------------------------------|--|------------------------------------------------------------------------------------------------------------------|--|
|                   |                    |                  |                       | Prop Type:<br>Sub Type:<br>City/Town:<br>Year Built: | Sub Type:ApartmentCity/Town:CalgaryYear Built:2022Lot InformationLot Sz Ar: |                   | <u>Finished Floor Area</u><br>Abv Sqft: <b>836</b><br>Low Sqft:<br>Ttl Sqft: <b>836</b> |  | DOM   112   Layout   Beds: 2 (2 )   Baths: 2.0 (2 0)   Style: Low-Rise(1-4)   Parking Ttl Park: 1   Garage Sz: 1 |  |
|                   |                    |                  |                       | Access:<br>Lot Feat:<br>Park Feat:                   |                                                                             | Stall,Underground |                                                                                         |  |                                                                                                                  |  |

Utilities and Features

| Roof:<br>Heating:<br>Sewer:              | Membrane<br>Baseboard,Electric |                                                                                                                            | Flooring:                    | Concrete,Stone,Vinyl Siding,Wood Frame<br>Flooring: |               |  |  |  |  |  |
|------------------------------------------|--------------------------------|----------------------------------------------------------------------------------------------------------------------------|------------------------------|-----------------------------------------------------|---------------|--|--|--|--|--|
| Ext Feat:                                | None                           |                                                                                                                            | Vinyl Plank<br>Water Source: | Vinyl Plank                                         |               |  |  |  |  |  |
|                                          |                                |                                                                                                                            | Fnd/Bsmt:                    |                                                     |               |  |  |  |  |  |
| Kitchen Appl:<br>Int Feat:<br>Utilities: |                                | Dishwasher,Dryer,Electric Stove,Microwave Hood Fan,Refrigerator,Washer<br>Kitchen Island,No Smoking Home,Walk-In Closet(s) |                              |                                                     |               |  |  |  |  |  |
| otinites.                                | Room Information               |                                                                                                                            |                              |                                                     |               |  |  |  |  |  |
| Room                                     | Level                          | Dimensions                                                                                                                 | Room                         | Level                                               | Dimensions    |  |  |  |  |  |
| Entrance                                 | Main                           | 4`4" x 6`5"                                                                                                                | Kitchen                      | Main                                                | 8`10" x 11`2" |  |  |  |  |  |
| Dining Room                              | Main                           | 6`7" x 7`5"                                                                                                                | Living Room                  | Main                                                | 11`1" x 12`7" |  |  |  |  |  |
| Laundry                                  | Main                           | 4`11" x 6`6"                                                                                                               | Bedroom - Primary            | Main                                                | 9`2" x 12`2"  |  |  |  |  |  |
| Bedroom                                  | Main                           | 8`10" x 9`1"                                                                                                               | 4pc Bathroom                 | Main                                                | 5`1" x 9`1"   |  |  |  |  |  |
| 4pc Ensuite bat                          | th Main                        | 7`10" x 8`4"                                                                                                               |                              |                                                     |               |  |  |  |  |  |
|                                          |                                |                                                                                                                            | Legal/Tax/Financial          |                                                     |               |  |  |  |  |  |
| Condo Fee:                               |                                | Title:                                                                                                                     |                              | Zonina:                                             |               |  |  |  |  |  |

| \$338                                           |                                                                                                                                                                                                                                                                                                                                                                                                                                                                                                                                                                                                                                                                                                                                                                                               | <b>Fee Simple</b><br>Fee Freq:<br><b>Monthly</b> | DC      |  |  |  |
|-------------------------------------------------|-----------------------------------------------------------------------------------------------------------------------------------------------------------------------------------------------------------------------------------------------------------------------------------------------------------------------------------------------------------------------------------------------------------------------------------------------------------------------------------------------------------------------------------------------------------------------------------------------------------------------------------------------------------------------------------------------------------------------------------------------------------------------------------------------|--------------------------------------------------|---------|--|--|--|
| Legal Desc:                                     | 2210814                                                                                                                                                                                                                                                                                                                                                                                                                                                                                                                                                                                                                                                                                                                                                                                       |                                                  | Remarks |  |  |  |
| Pub Rmks:<br>Inclusions:<br>Property Listed By: | This property is an ideal opportunity for first-time homebuyers and investors alike. It features two spacious bedrooms, two full bathrooms, and heated underground<br>parking. Stunning high-end upgrades and appliances, bright light neutral color palette. The location offers easy access to a wide range of amenities just across the<br>road. and the unit has direct access to Stoney Trail. Located in a prime area of Calgary, this apartment also features a large balcony, 9-foot ceilings, and a newly<br>built area in Carrington NW. Don't miss the chance to become the owner of this beautiful and convenient unit! Currently tenanted until March 31, 2025 and tenant<br>lease can be taken over. (Interested in Property management - please inquire)<br>N/A<br>Real Broker |                                                  |         |  |  |  |