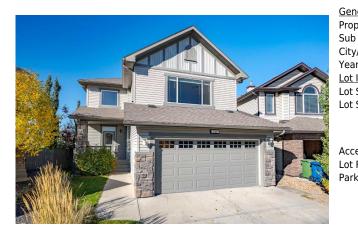

## 134 COOPERS Bay, Airdrie T4B 3K2

| MLS®#:  | A2169854 | Area:   | <b>Coopers Crossing</b> | Listing          | 10/03/24       | List Price: <b>\$699,900</b> |
|---------|----------|---------|-------------------------|------------------|----------------|------------------------------|
| Status: | Pending  | County: | Airdrie                 | Date:<br>Change: | -\$15k, 21-Oct | Association: Fort McMurray   |

| eneral Informatior   | -                                         |                    |           | DOM           |           |
|----------------------|-------------------------------------------|--------------------|-----------|---------------|-----------|
| ор Туре:             | Residential                               |                    |           | 48            |           |
| b Type:              | Detached                                  |                    |           | <u>Layout</u> |           |
| y/Town:              | Airdrie                                   | Finished Floor Are | <u>ea</u> | Beds:         | 3 (3 )    |
| ar Built:            | 2005                                      | Abv Sqft:          | 2,196     | Baths:        | 2.5 (2 1) |
| <u>t Information</u> |                                           | Low Sqft:          |           | Style:        | 2 Storey  |
| t Sz Ar:             | 5,855 sqft                                | Ttl Sqft:          | 2,196     |               |           |
| t Shape:             |                                           |                    |           | Parking       |           |
|                      |                                           |                    |           | Ttl Park:     | 4         |
|                      |                                           |                    |           | Garage Sz:    | 2         |
| cess:                |                                           |                    |           |               |           |
| t Feat:              | Cul-De-Sac,Irregular Lot,Landscaped,Level |                    |           |               |           |
| rk Feat:             | Double Garage Attached                    |                    |           |               |           |