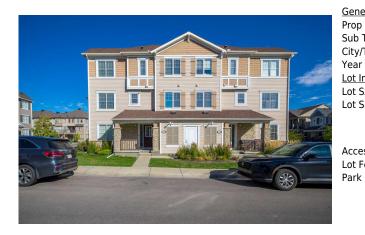

## 40 CITYSCAPE Avenue, Calgary T3N 0P9

| MLS®#:  | A2169945 | Area:   | Cityscape | Listing<br>Date: | 10/01/24 | List Price: \$465,000      |
|---------|----------|---------|-----------|------------------|----------|----------------------------|
| Status: | Active   | County: | Calgary   | Change:          | None     | Association: Fort McMurray |

| neral Information |                                                                              |                   |       | DOM        |           |
|-------------------|------------------------------------------------------------------------------|-------------------|-------|------------|-----------|
| р Туре:           | Residential                                                                  |                   |       | 28         |           |
| o Type:           | Row/Townhouse                                                                |                   |       | Layout     |           |
| y/Town:           | Calgary                                                                      | Finished Floor Ar | ea    | Beds:      | 3 (3 )    |
| ar Built:         | 2014                                                                         | Abv Sqft:         | 1,361 | Baths:     | 2.5 (2 1) |
| Information       |                                                                              | Low Sqft:         |       | Style:     | 3 Storey  |
| Sz Ar:            |                                                                              | Ttl Sqft:         | 1,361 |            |           |
| Shape:            |                                                                              |                   |       | Parking    |           |
|                   |                                                                              |                   |       | Ttl Park:  | 2         |
|                   |                                                                              |                   |       | Garage Sz: | 1         |
| cess:             |                                                                              |                   |       |            |           |
| Feat:             | Corner Lot,Front Yard,Lawn,Garden,Low Maintenance Landscape,Landscaped,Paved |                   |       |            |           |
| k Feat:           | Feat: Off Street, Single Garage Attached                                     |                   |       |            |           |