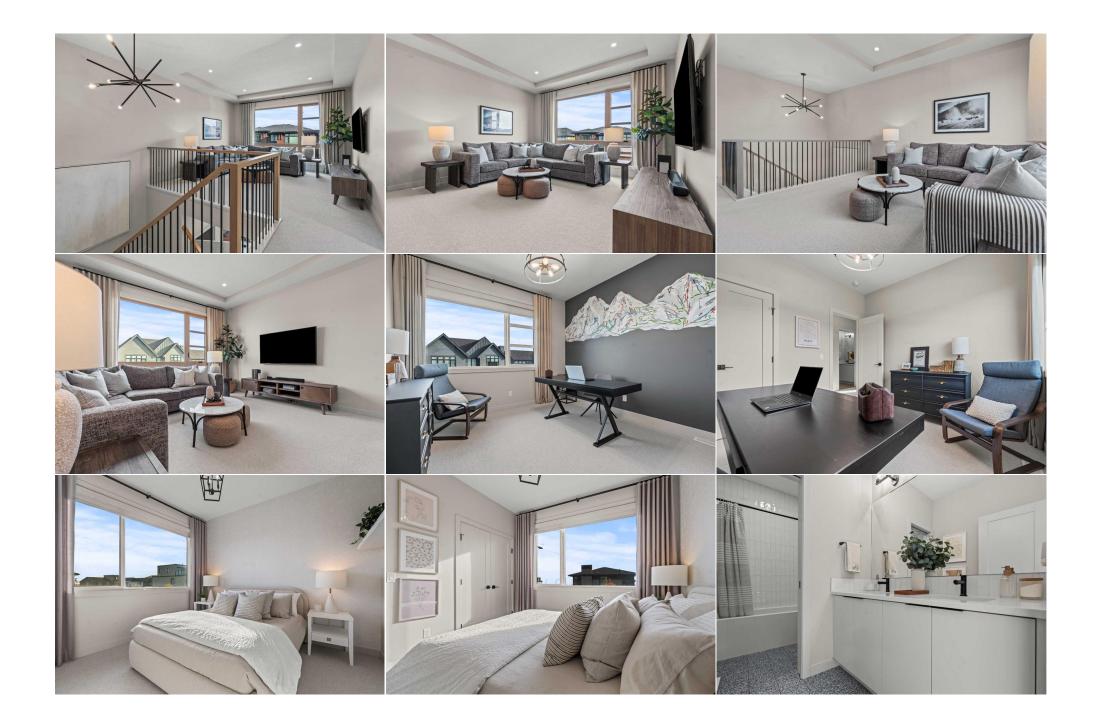

| Exercise Room<br>Bedroom                        | Basement<br>Basement                                                                                                                                                                                                                                                                              | 7`10" x 12`10"<br>11`7" x 12`3"    | Game Room<br>4pc Bathroom<br>Legal/Tax/Financial | Basement<br>Basement | 20`7" x 14`5" |  |  |  |
|-------------------------------------------------|---------------------------------------------------------------------------------------------------------------------------------------------------------------------------------------------------------------------------------------------------------------------------------------------------|------------------------------------|--------------------------------------------------|----------------------|---------------|--|--|--|
| Condo Fee:                                      |                                                                                                                                                                                                                                                                                                   | Title:                             |                                                  | Zoning:              |               |  |  |  |
| \$117                                           |                                                                                                                                                                                                                                                                                                   | Fee Simple<br>Fee Freq:<br>Monthly |                                                  | DC                   |               |  |  |  |
| Legal Desc:                                     | 2210217                                                                                                                                                                                                                                                                                           |                                    | Remarks                                          |                      |               |  |  |  |
| Pub Rmks:<br>Inclusions:<br>Property Listed By: | welcoming front porch.<br>gas stove, a custom ho<br>outs. The kitchen faces<br>for entertaining. Adjace<br>perfect setting to focus<br>mudroom with built in<br>large bonus room with<br>laundry room are situat<br>tub, massive tiled show<br>room with wet bar. Enjo<br>garage, BBQ gas line, a |                                    |                                                  |                      |               |  |  |  |