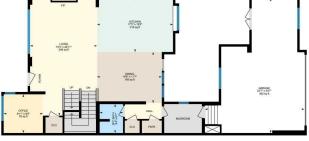

Utilities and Features

| Roof:<br>Heating:<br>Sewer:                               | Asphalt Shingle<br>Forced Air,Natural Gas | Construction:<br>Cement Fiber Board,Stor<br>Flooring:                                                                                                                                                                                                       | Cement Fiber Board,Stone,Wood Frame                                   |                                                    |                                                             |  |  |  |  |
|-----------------------------------------------------------|-------------------------------------------|-------------------------------------------------------------------------------------------------------------------------------------------------------------------------------------------------------------------------------------------------------------|-----------------------------------------------------------------------|----------------------------------------------------|-------------------------------------------------------------|--|--|--|--|
| Sewer:<br>Ext Feat: BBQ gas line,Other,Private Yard       |                                           |                                                                                                                                                                                                                                                             | Carpet,Hardwood,Tile<br>Water Source:<br>Fnd/Bsmt:<br>Poured Concrete | Carpet,Hardwood,Tile<br>Water Source:<br>Fnd/Bsmt: |                                                             |  |  |  |  |
| Kitchen Appl:<br>Int Feat:                                |                                           | Dishwasher,Microwave,Range Hood,Refrigerator,Stove(s),Washer/Dryer,Window Coverings,Wine Refrigerator<br>Bar,Double Vanity,High Ceilings,Kitchen Island,No Animal Home,No Smoking Home,Open Floorplan,Quartz Counters,Tray Ceiling(s),Vinyl Windows,Walk-In |                                                                       |                                                    |                                                             |  |  |  |  |
| Utilities:                                                |                                           | Room Information                                                                                                                                                                                                                                            |                                                                       |                                                    |                                                             |  |  |  |  |
| Room<br>Kitchen<br>Dining Room<br>2pc Bathroom            | <u>Level</u><br>Main<br>Main<br>Main      | Dimensions<br>17`6" x 13`9"<br>12`5" x 14`5"<br>0`0" x 0`0"                                                                                                                                                                                                 | <u>Room</u><br>Den<br>Living Room<br>Bedroom                          | <u>Level</u><br>Main<br>Main<br>Second             | Dimensions<br>9`0" x 9`0"<br>15`2" x 15`0"<br>11`2" x 10`6" |  |  |  |  |
| 2pc Bathroom<br>Bedroom<br>5pc Bathroom<br>Bedroom - Prim | Second<br>Second                          | 00° x 00°<br>11`2" x 10`6"<br>13`8" x 14`8"                                                                                                                                                                                                                 | Bearoom<br>Bonus Room<br>Laundry<br>5pc Ensuite bath                  | Second<br>Second<br>Second<br>Second               | 11 2" x 10 6"<br>13`8" x 13`6"<br>11`0" x 5`7"              |  |  |  |  |

| Exercise Room<br>Bedroom                        | Basement<br>Basement                                                                                                                                                                                                                                                                              | 7`10" x 12`10"<br>11`7" x 12`3"    | Game Room<br>4pc Bathroom<br>Legal/Tax/Financial | Basement<br>Basement | 20`7" x 14`5" |  |  |  |
|-------------------------------------------------|---------------------------------------------------------------------------------------------------------------------------------------------------------------------------------------------------------------------------------------------------------------------------------------------------|------------------------------------|--------------------------------------------------|----------------------|---------------|--|--|--|
| Condo Fee:                                      |                                                                                                                                                                                                                                                                                                   | Title:                             |                                                  | Zoning:              |               |  |  |  |
| \$117                                           |                                                                                                                                                                                                                                                                                                   | Fee Simple<br>Fee Freq:<br>Monthly |                                                  | DC                   |               |  |  |  |
| Legal Desc:                                     | 2210217                                                                                                                                                                                                                                                                                           |                                    | Remarks                                          |                      |               |  |  |  |
| Pub Rmks:<br>Inclusions:<br>Property Listed By: | welcoming front porch.<br>gas stove, a custom ho<br>outs. The kitchen faces<br>for entertaining. Adjace<br>perfect setting to focus<br>mudroom with built in<br>large bonus room with<br>laundry room are situat<br>tub, massive tiled show<br>room with wet bar. Enjo<br>garage, BBQ gas line, a |                                    |                                                  |                      |               |  |  |  |