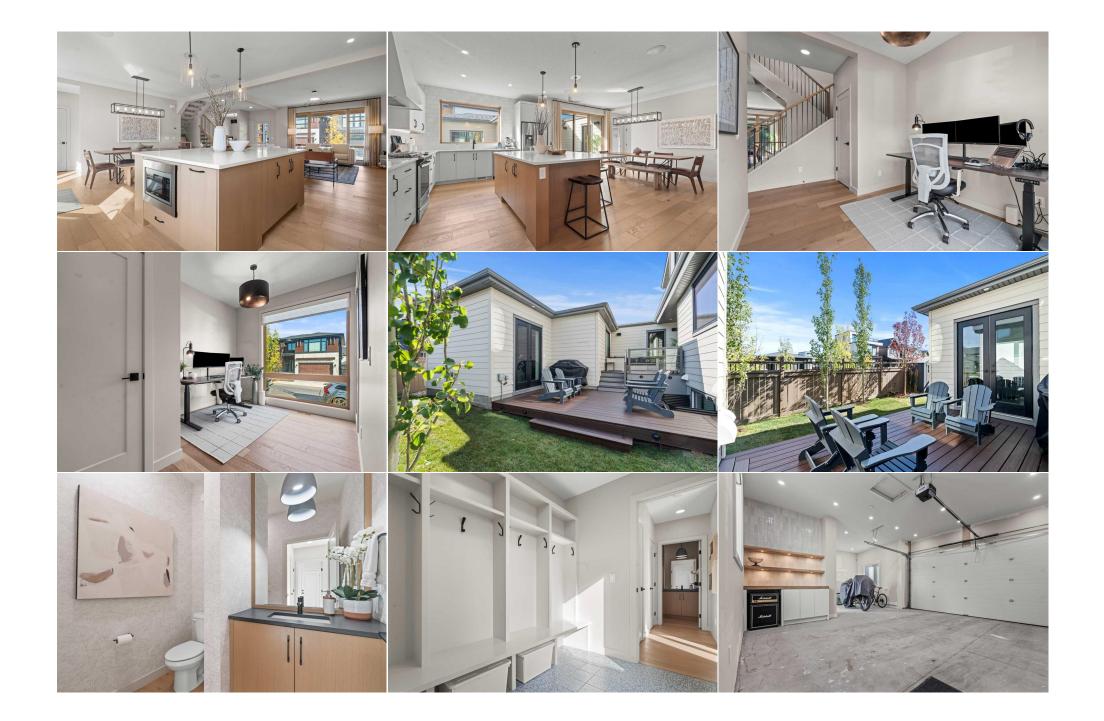

| Exercise Room<br>Bedroom                        | Basement<br>Basement                                                                                                                                                                                                                                                                              | 7`10" x 12`10"<br>11`7" x 12`3"    | Game Room<br>4pc Bathroom<br>Legal/Tax/Financial | Basement<br>Basement | 20`7" x 14`5" |  |  |  |
|-------------------------------------------------|---------------------------------------------------------------------------------------------------------------------------------------------------------------------------------------------------------------------------------------------------------------------------------------------------|------------------------------------|--------------------------------------------------|----------------------|---------------|--|--|--|
| Condo Fee:                                      |                                                                                                                                                                                                                                                                                                   | Title:                             |                                                  | Zoning:              |               |  |  |  |
| \$117                                           |                                                                                                                                                                                                                                                                                                   | Fee Simple<br>Fee Freq:<br>Monthly |                                                  | DC                   |               |  |  |  |
| Legal Desc:                                     | 2210217                                                                                                                                                                                                                                                                                           |                                    | Remarks                                          |                      |               |  |  |  |
| Pub Rmks:<br>Inclusions:<br>Property Listed By: | welcoming front porch.<br>gas stove, a custom ho<br>outs. The kitchen faces<br>for entertaining. Adjace<br>perfect setting to focus<br>mudroom with built in<br>large bonus room with<br>laundry room are situat<br>tub, massive tiled show<br>room with wet bar. Enjo<br>garage, BBQ gas line, a |                                    |                                                  |                      |               |  |  |  |