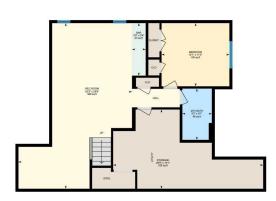

Utilities and Features

| Roof:<br>Heating:<br>Sewer:                               | Asphalt Shingle<br>Forced Air,Natural Gas | Construction:<br>Cement Fiber Board,Stor<br>Flooring:                                                                                                                                                                                                       | Cement Fiber Board,Stone,Wood Frame                                   |                                                    |                                                             |  |  |  |  |
|-----------------------------------------------------------|-------------------------------------------|-------------------------------------------------------------------------------------------------------------------------------------------------------------------------------------------------------------------------------------------------------------|-----------------------------------------------------------------------|----------------------------------------------------|-------------------------------------------------------------|--|--|--|--|
| Sewer:<br>Ext Feat: BBQ gas line,Other,Private Yard       |                                           |                                                                                                                                                                                                                                                             | Carpet,Hardwood,Tile<br>Water Source:<br>Fnd/Bsmt:<br>Poured Concrete | Carpet,Hardwood,Tile<br>Water Source:<br>Fnd/Bsmt: |                                                             |  |  |  |  |
| Kitchen Appl:<br>Int Feat:                                |                                           | Dishwasher,Microwave,Range Hood,Refrigerator,Stove(s),Washer/Dryer,Window Coverings,Wine Refrigerator<br>Bar,Double Vanity,High Ceilings,Kitchen Island,No Animal Home,No Smoking Home,Open Floorplan,Quartz Counters,Tray Ceiling(s),Vinyl Windows,Walk-In |                                                                       |                                                    |                                                             |  |  |  |  |
| Utilities:                                                |                                           | Room Information                                                                                                                                                                                                                                            |                                                                       |                                                    |                                                             |  |  |  |  |
| Room<br>Kitchen<br>Dining Room<br>2pc Bathroom            | <u>Level</u><br>Main<br>Main<br>Main      | Dimensions<br>17`6" x 13`9"<br>12`5" x 14`5"<br>0`0" x 0`0"                                                                                                                                                                                                 | <u>Room</u><br>Den<br>Living Room<br>Bedroom                          | <u>Level</u><br>Main<br>Main<br>Second             | Dimensions<br>9`0" x 9`0"<br>15`2" x 15`0"<br>11`2" x 10`6" |  |  |  |  |
| 2pc Bathroom<br>Bedroom<br>5pc Bathroom<br>Bedroom - Prim | Second<br>Second                          | 00° x 00°<br>11`2" x 10`6"<br>13`8" x 14`8"                                                                                                                                                                                                                 | Bearoom<br>Bonus Room<br>Laundry<br>5pc Ensuite bath                  | Second<br>Second<br>Second<br>Second               | 11 2" x 10 6"<br>13`8" x 13`6"<br>11`0" x 5`7"              |  |  |  |  |

| Exercise Room<br>Bedroom                        | Basement<br>Basement                                                                                                                                                                                                                                                                              | 7`10" x 12`10"<br>11`7" x 12`3"    | Game Room<br>4pc Bathroom<br>Legal/Tax/Financial | Basement<br>Basement | 20`7" x 14`5" |  |  |  |
|-------------------------------------------------|---------------------------------------------------------------------------------------------------------------------------------------------------------------------------------------------------------------------------------------------------------------------------------------------------|------------------------------------|--------------------------------------------------|----------------------|---------------|--|--|--|
| Condo Fee:                                      |                                                                                                                                                                                                                                                                                                   | Title:                             |                                                  | Zoning:              |               |  |  |  |
| \$117                                           |                                                                                                                                                                                                                                                                                                   | Fee Simple<br>Fee Freq:<br>Monthly |                                                  | DC                   |               |  |  |  |
| Legal Desc:                                     | 2210217                                                                                                                                                                                                                                                                                           |                                    | Remarks                                          |                      |               |  |  |  |
| Pub Rmks:<br>Inclusions:<br>Property Listed By: | welcoming front porch.<br>gas stove, a custom ho<br>outs. The kitchen faces<br>for entertaining. Adjace<br>perfect setting to focus<br>mudroom with built in<br>large bonus room with<br>laundry room are situat<br>tub, massive tiled show<br>room with wet bar. Enjo<br>garage, BBQ gas line, a |                                    |                                                  |                      |               |  |  |  |