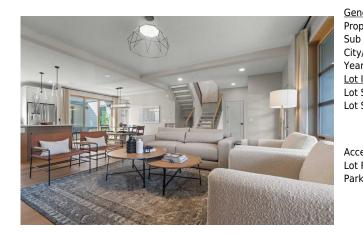

## 43 BLUEROCK Avenue, Calgary T2Y 0S2

| MLS®#:  | A2169995 | Area:   | Alpine Park | Listing<br>Date: | 10/04/24       | List Price: <b>\$1,249,000</b> |
|---------|----------|---------|-------------|------------------|----------------|--------------------------------|
| Status: | Active   | County: | Calgary     | Change:          | -\$51k, 05-Nov | Association: Fort McMurray     |

| neral Information    |             |                   |           | DOM           |           |
|----------------------|-------------|-------------------|-----------|---------------|-----------|
| ор Туре:             | Residential |                   |           | 49            |           |
| b Type:              | Detached    |                   |           | <u>Layout</u> |           |
| y/Town:              | Calgary     | Finished Floor Ar | <u>ea</u> | Beds:         | 4 (3 1 )  |
| ar Built:            | 2021        | Abv Sqft:         | 2,367     | Baths:        | 3.5 (3 1) |
| <u>t Information</u> |             | Low Sqft:         |           | Style:        | 2 Storey  |
| t Sz Ar:             | 3,543 sqft  | Ttl Sqft:         | 2,367     |               |           |
| t Shape:             |             |                   |           | Parking       |           |
|                      |             |                   |           | Ttl Park:     | 3         |
|                      |             |                   |           | Garage Sz:    | 2         |
| cess:                |             |                   |           |               |           |
| t Feat:<br>rk Feat:  |             |                   |           |               |           |