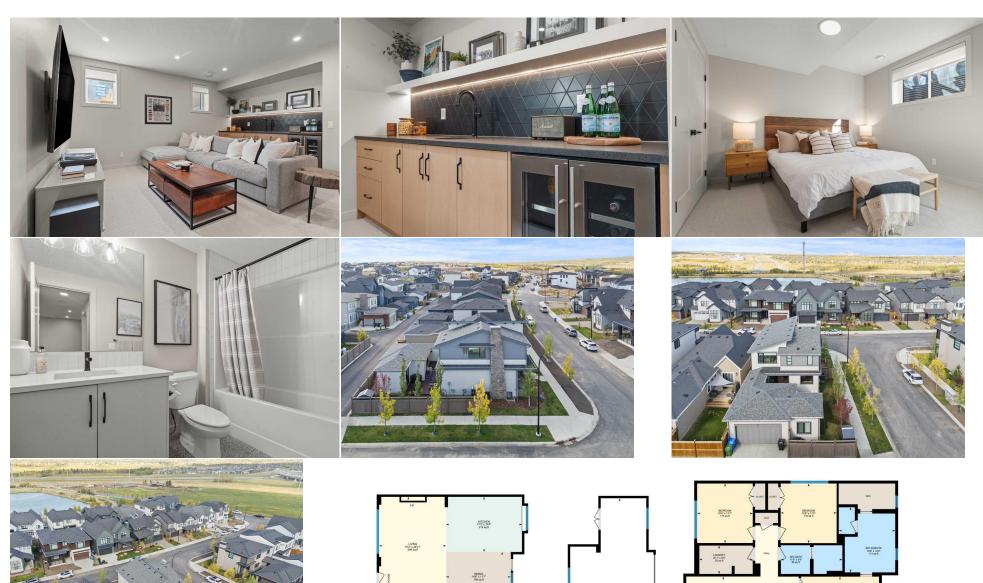

| Exercise Room<br>Bedroom                        | Basement<br>Basement                                                                                                                                                                                                                                                                              | 7`10" x 12`10"<br>11`7" x 12`3"    | Game Room<br>4pc Bathroom<br>Legal/Tax/Financial | Basement<br>Basement | 20`7" x 14`5" |  |  |  |
|-------------------------------------------------|---------------------------------------------------------------------------------------------------------------------------------------------------------------------------------------------------------------------------------------------------------------------------------------------------|------------------------------------|--------------------------------------------------|----------------------|---------------|--|--|--|
| Condo Fee:                                      |                                                                                                                                                                                                                                                                                                   | Title:                             |                                                  | Zoning:              |               |  |  |  |
| \$117                                           |                                                                                                                                                                                                                                                                                                   | Fee Simple<br>Fee Freq:<br>Monthly |                                                  | DC                   |               |  |  |  |
| Legal Desc:                                     | 2210217                                                                                                                                                                                                                                                                                           |                                    | Remarks                                          |                      |               |  |  |  |
| Pub Rmks:<br>Inclusions:<br>Property Listed By: | welcoming front porch.<br>gas stove, a custom ho<br>outs. The kitchen faces<br>for entertaining. Adjace<br>perfect setting to focus<br>mudroom with built in<br>large bonus room with<br>laundry room are situat<br>tub, massive tiled show<br>room with wet bar. Enjo<br>garage, BBQ gas line, a |                                    |                                                  |                      |               |  |  |  |