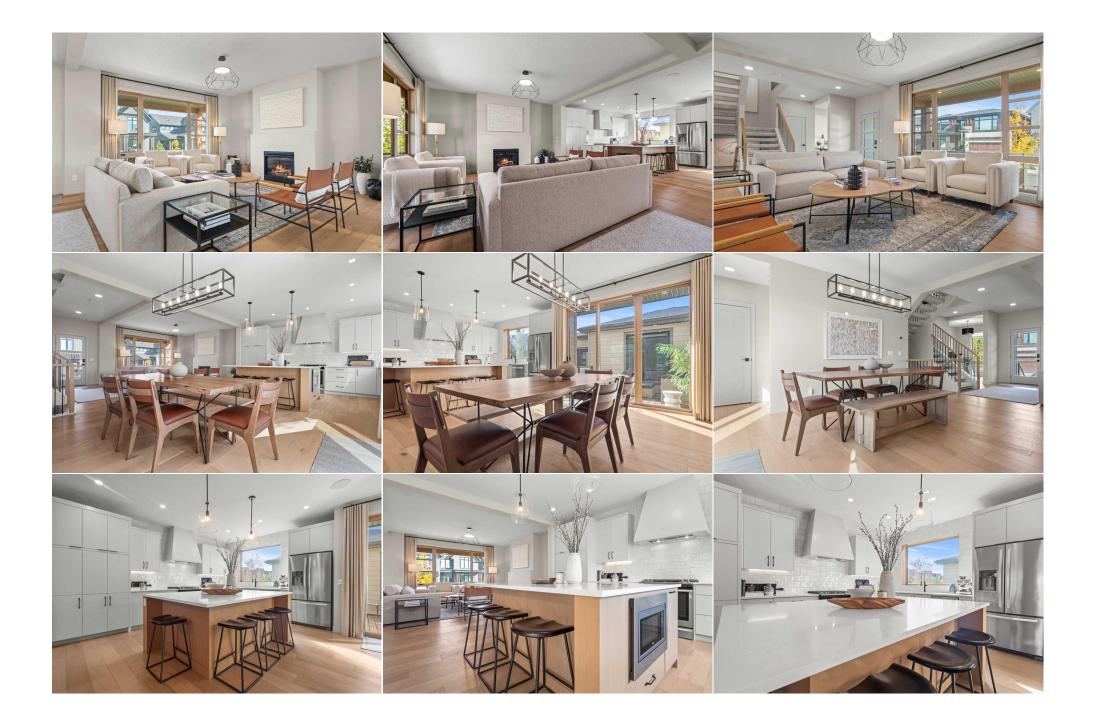

| Exercise Room<br>Bedroom                        | Basement<br>Basement                                                                                                                                                                                                                                                                              | 7`10" x 12`10"<br>11`7" x 12`3"    | Game Room<br>4pc Bathroom<br>Legal/Tax/Financial | Basement<br>Basement | 20`7" x 14`5" |  |  |  |
|-------------------------------------------------|---------------------------------------------------------------------------------------------------------------------------------------------------------------------------------------------------------------------------------------------------------------------------------------------------|------------------------------------|--------------------------------------------------|----------------------|---------------|--|--|--|
| Condo Fee:                                      |                                                                                                                                                                                                                                                                                                   | Title:                             |                                                  | Zoning:              |               |  |  |  |
| \$117                                           |                                                                                                                                                                                                                                                                                                   | Fee Simple<br>Fee Freq:<br>Monthly |                                                  | DC                   |               |  |  |  |
| Legal Desc:                                     | 2210217                                                                                                                                                                                                                                                                                           |                                    | Remarks                                          |                      |               |  |  |  |
| Pub Rmks:<br>Inclusions:<br>Property Listed By: | welcoming front porch.<br>gas stove, a custom ho<br>outs. The kitchen faces<br>for entertaining. Adjace<br>perfect setting to focus<br>mudroom with built in<br>large bonus room with<br>laundry room are situat<br>tub, massive tiled show<br>room with wet bar. Enjo<br>garage, BBQ gas line, a |                                    |                                                  |                      |               |  |  |  |