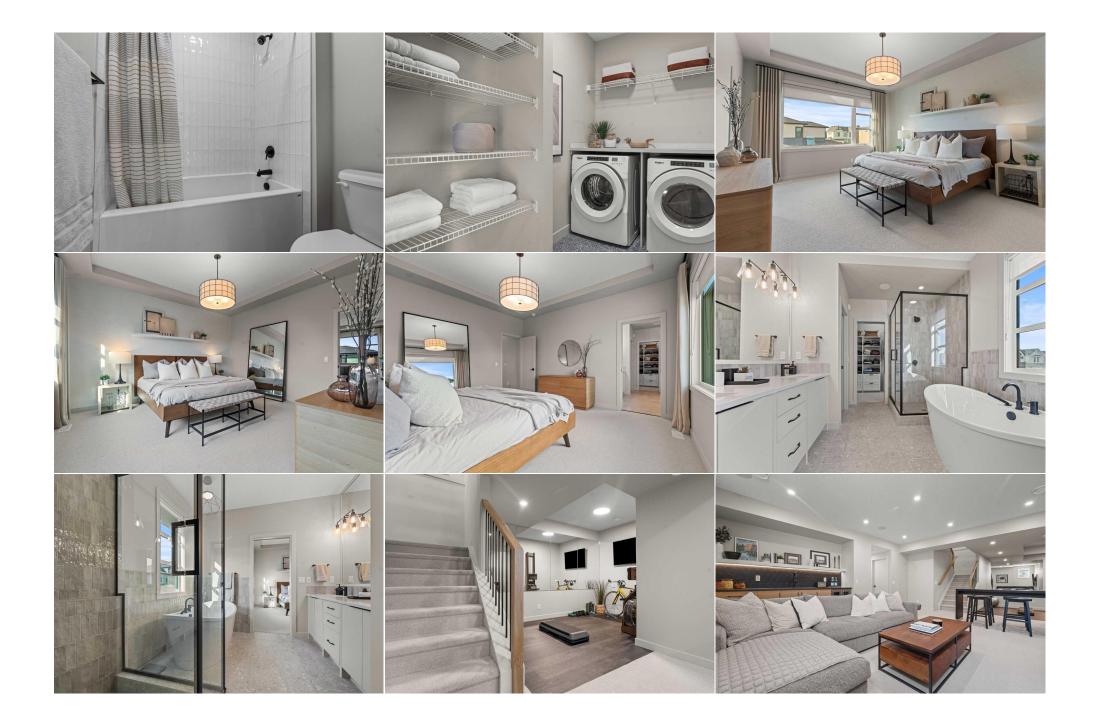

| Exercise Room<br>Bedroom                        | Basement<br>Basement                                                                                                                                                                                                                                                                              | 7`10" x 12`10"<br>11`7" x 12`3"    | Game Room<br>4pc Bathroom<br>Legal/Tax/Financial | Basement<br>Basement | 20`7" x 14`5" |  |  |  |
|-------------------------------------------------|---------------------------------------------------------------------------------------------------------------------------------------------------------------------------------------------------------------------------------------------------------------------------------------------------|------------------------------------|--------------------------------------------------|----------------------|---------------|--|--|--|
| Condo Fee:                                      |                                                                                                                                                                                                                                                                                                   | Title:                             |                                                  | Zoning:              |               |  |  |  |
| \$117                                           |                                                                                                                                                                                                                                                                                                   | Fee Simple<br>Fee Freq:<br>Monthly |                                                  | DC                   |               |  |  |  |
| Legal Desc:                                     | 2210217                                                                                                                                                                                                                                                                                           |                                    | Remarks                                          |                      |               |  |  |  |
| Pub Rmks:<br>Inclusions:<br>Property Listed By: | welcoming front porch.<br>gas stove, a custom ho<br>outs. The kitchen faces<br>for entertaining. Adjace<br>perfect setting to focus<br>mudroom with built in<br>large bonus room with<br>laundry room are situat<br>tub, massive tiled show<br>room with wet bar. Enjo<br>garage, BBQ gas line, a |                                    |                                                  |                      |               |  |  |  |