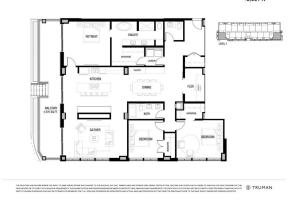

r tub, dual vanity sink and heated floors, promising a spa-like experience every day. Truman has masterfully created common spaces that foster a sense of community and engagement among residents. The rooftop event patio, Owner's Lounge with Entertainment Kitchen, and on-site gym offer luxurious amenities for entertainment, fitness, and relaxation, with stunning views of West District's Central Park. Situated in Calgary's newest S.W. community, this condo offers a boutique living experience amids the convenience and excitement of West District. With its unparalleled design, exclusive amenities, and the o |                       |  |  |  |  |

## TO VIEW THIS PROPERTY WITH AN A-TEAM BUYER'S AGENT PLEASE CONTACT (587) 700-7123













## Parkside

SAMPLE PLAN (CI) #2,061 ft<sup>2</sup>