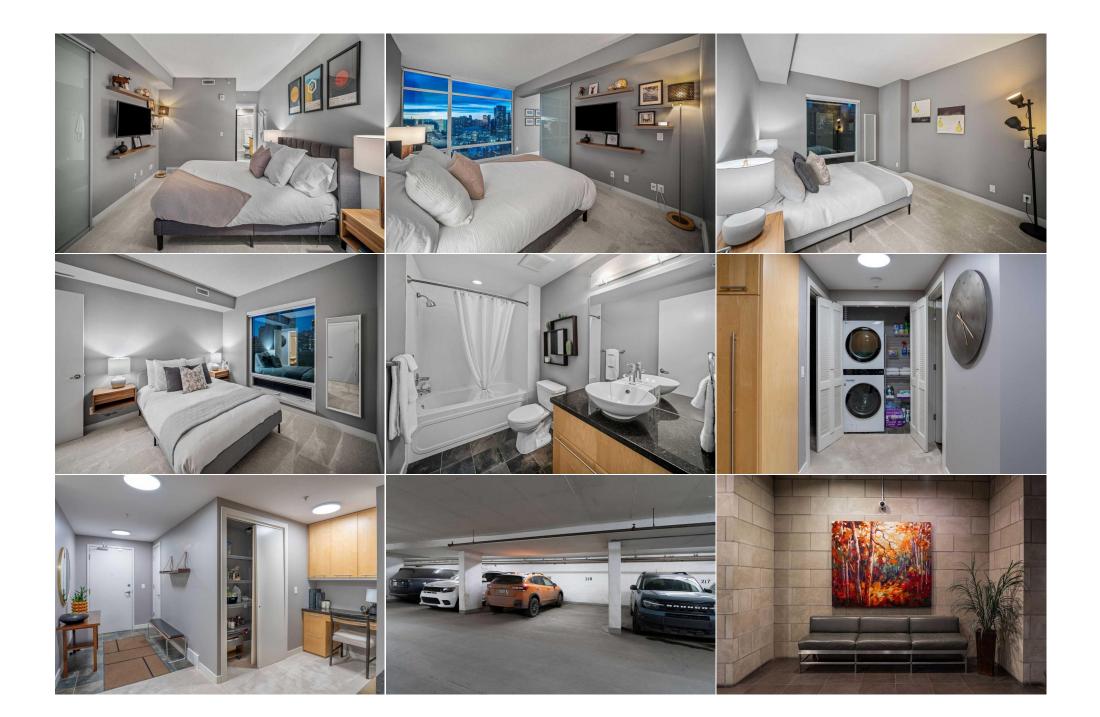

| Roof:                                                   | Tar/Gravel                                                                                                                          |                                                               | Construction:                                                                                       |                                      |                                                                    |  |  |
|---------------------------------------------------------|-------------------------------------------------------------------------------------------------------------------------------------|---------------------------------------------------------------|-----------------------------------------------------------------------------------------------------|--------------------------------------|--------------------------------------------------------------------|--|--|
| leating:                                                | Fan Coil,Natural Gas                                                                                                                |                                                               | Concrete,Metal Siding                                                                               |                                      |                                                                    |  |  |
| Sewer:                                                  |                                                                                                                                     |                                                               | Flooring:                                                                                           |                                      |                                                                    |  |  |
| Ext Feat:                                               | Balcony,BBQ gas line                                                                                                                |                                                               | Carpet,Ceramic Tile                                                                                 | Carpet,Ceramic Tile Water Source:    |                                                                    |  |  |
|                                                         |                                                                                                                                     |                                                               | Water Source:                                                                                       |                                      |                                                                    |  |  |
|                                                         | Fnd/Bsmt:                                                                                                                           |                                                               |                                                                                                     |                                      |                                                                    |  |  |
| Kitchen Appl:                                           | Central Air Condition                                                                                                               | oner,Dishwasher,Dryer,Garburator,Ga                           | Dryer,Garburator,Gas Range,Microwave Hood Fan,Refrigerator,Washer,Water Purifier,Window Coverings.  |                                      |                                                                    |  |  |
|                                                         | Breakfast Bar,Built-in Features,Granite Counters,Kitchen Island,No Smoking Home,Open Floorplan,Pantry,Soaking Tub,Walk-In Closet(s) |                                                               |                                                                                                     |                                      |                                                                    |  |  |
| nt Feat:                                                | Breakfast Bar,Built                                                                                                                 | -in Features,Granite Counters,Kitcher                         | i Island,No Smoking Home,Open Fic                                                                   | orplan,Pantry,Soaking Tu             | b,Walk-In Closet(s)                                                |  |  |
| Int Feat:<br>Utilities:                                 | Breakfast Bar,Built                                                                                                                 | -in Features,Granite Counters,Kitcher                         | i Island,No Smoking Home,Open Fic                                                                   | orplan,Pantry,Soaking Tu             | b,Walk-In Closet(s)                                                |  |  |
|                                                         | Breakfast Bar,Built                                                                                                                 | -in Features,Granite Counters,Kitcher                         | Room Information                                                                                    | oorplan,Pantry,Soaking Tu            | b,Walk-In Closet(s)                                                |  |  |
|                                                         | Breakfast Bar,Built                                                                                                                 | -in Features,Granite Counters,Kitcher                         |                                                                                                     | borplan,Pantry,Soaking Tu            | b,Walk-In Closet(s)                                                |  |  |
| Jtilities:                                              |                                                                                                                                     |                                                               | Room Information                                                                                    |                                      |                                                                    |  |  |
| Utilities:<br>Room<br>Kitchen                           | Level                                                                                                                               | Dimensions                                                    | Room Information                                                                                    | Level                                | Dimensions                                                         |  |  |
| Utilities:<br>Room<br>Kitchen<br>Living Room            | <u>Level</u><br>Main                                                                                                                | <u>Dimensions</u><br>13`4" x 8`4"                             | Room Information           Room           Dining Room                                               | <u>Level</u><br>Main                 | Dimensions<br>12`1" x 8`11"                                        |  |  |
| Jtilities:                                              | <u>Level</u><br>Main<br>Main                                                                                                        | Dimensions<br>13`4" x 8`4"<br>17`4" x 12`1"                   | Room Information           Room           Dining Room           Laundry                             | <u>Level</u><br>Main<br>Main         | <u>Dimensions</u><br>12`1" x 8`11"<br>5`2" x 2`7"                  |  |  |
| Utilities:<br>Room<br>Kitchen<br>Living Room<br>Balcony | <u>Level</u><br>Main<br>Main<br>Main                                                                                                | Dimensions<br>13`4" x 8`4"<br>17`4" x 12`1"<br>21`11" x 5`11" | Room Information           Room           Dining Room           Laundry           Bedroom - Primary | <u>Level</u><br>Main<br>Main<br>Main | <u>Dimensions</u><br>12`1" x 8`11"<br>5`2" x 2`7"<br>15`7" x 10`6" |  |  |

Utilities and Features

| Condo Fee:<br><b>\$1,009</b>                    |                                                                                                                                                                                                                                                                                                                                                                                                                                                                                                                                                                                                                             | Title:<br><b>Fee Simple</b><br>Fee Freq:                                                                                                                                                                                                                                                                                                                                                                                                                                                                                                                                                                                                                                                                                                                                                                                                                                                                                                                                                                                                                                                                                              | Zoning:<br>DC                                                                                                                                                                                                                                                                                                                                                                                                                                                                                                                                                                                                                                                                                                                                                                                                                                                                                                                                                                                                                                                                                                                                                                                                                                                                                                                                                                                                 |
|-------------------------------------------------|-----------------------------------------------------------------------------------------------------------------------------------------------------------------------------------------------------------------------------------------------------------------------------------------------------------------------------------------------------------------------------------------------------------------------------------------------------------------------------------------------------------------------------------------------------------------------------------------------------------------------------|---------------------------------------------------------------------------------------------------------------------------------------------------------------------------------------------------------------------------------------------------------------------------------------------------------------------------------------------------------------------------------------------------------------------------------------------------------------------------------------------------------------------------------------------------------------------------------------------------------------------------------------------------------------------------------------------------------------------------------------------------------------------------------------------------------------------------------------------------------------------------------------------------------------------------------------------------------------------------------------------------------------------------------------------------------------------------------------------------------------------------------------|---------------------------------------------------------------------------------------------------------------------------------------------------------------------------------------------------------------------------------------------------------------------------------------------------------------------------------------------------------------------------------------------------------------------------------------------------------------------------------------------------------------------------------------------------------------------------------------------------------------------------------------------------------------------------------------------------------------------------------------------------------------------------------------------------------------------------------------------------------------------------------------------------------------------------------------------------------------------------------------------------------------------------------------------------------------------------------------------------------------------------------------------------------------------------------------------------------------------------------------------------------------------------------------------------------------------------------------------------------------------------------------------------------------|
| Legal Desc:                                     | 0911532                                                                                                                                                                                                                                                                                                                                                                                                                                                                                                                                                                                                                     | Monthly<br>Remarks                                                                                                                                                                                                                                                                                                                                                                                                                                                                                                                                                                                                                                                                                                                                                                                                                                                                                                                                                                                                                                                                                                                    |                                                                                                                                                                                                                                                                                                                                                                                                                                                                                                                                                                                                                                                                                                                                                                                                                                                                                                                                                                                                                                                                                                                                                                                                                                                                                                                                                                                                               |
| Pub Rmks:<br>Inclusions:<br>Property Listed By: | bathroom residence boasts un<br>lights, and the Rocky Mountain<br>including blackout blinds in bo<br>neighbours, allowing you to flo<br>moveable chopping block, and<br>dishwasher, RO water purificat<br>spacious dining & living room<br>with expansive views, a spacio<br>space. The second bedroom is<br>comfort and style, with custom<br>energy, starting your morning<br>shimmer. This condo's though<br>catering perfectly to busy prof<br>location is unmatched. Situate<br>Beyond the residence, Union S<br>rated dining & entertainment of<br>dynamic energy of the city, ev<br>its prime location, sophisticate | living with this remarkable 18th-floor condo in Union Square<br>paralleled sophistication, offering breathtaking panoramic v<br>ns to the west. Floor-to-ceiling windows flood the space with<br>oth bedrooms, provide privacy and comfort when desired. The<br>pat high above the city in a serene, light-filled space. The go<br>a brand new smart line of "Samsung BeSpoke" appliances in<br>tion, & NEST thermostat. Enjoy the convenience of a garbura<br>spaces flow alongside a cozy fireplace, also with front row vio<br>ous walk-in closet, and a spa-inspired ensuite, where you car<br>perfect for hosting guests, creating a home office, or curation<br>in storage solutions and STUNNING VIEWS that inspire relaxa<br>is with a cup of coffee while watching the sunrise over the sk<br>tful design enhances every aspect of modern urban living, fr<br>fessionals and those who enjoy travel or an active downtown<br>and above First Street Market, you'll have immediate access to<br>course offers proximity to boutique hotels for visiting guests<br>options. Whether you prefer exploring Calgary's renowned do | e, located in Calgary's vibrant Beltline. This executive two-bedroom, two-<br>iews of the downtown skyline, the Calgary Tower with its ever-changing<br>natural light, while upgraded automated Hunter Douglas blinds,<br>e corner-unit design ensures unmatched privacy with no immediate<br>urmet kitchen is a chef's dream, featuring granite countertops, a built-in<br>ncluding a fabulous gas range, refrigerator, microwave hood fan,<br>tor and ample pantry storage for all your culinary essentials. The<br>ews of the twinkling skyline. The primary suite offers a peaceful retreat<br>a unwind as the golden hues of Calgary's iconic sunsets illuminate your<br>ng your personal sanctuary. Both bedrooms are designed to maximize<br>tion and productivity. Step onto your private balcony to take in the city's<br>yline or ending your evenings with a glass of wine as the city lights<br>om the seamless indoor-outdoor flow to its lock-and-leave convenience,<br>lifestyle. For those who love to explore Calgary's vibrant food scene, the<br>o an array of eateries, from gourmet coffee to a fabulously social wine bar.<br>, a well-equipped gym & yoga studio just steps away, and endless top-<br>ining scene, indulging in upscale shopping, or simply soaking in the<br>renience of a HEATED/TITLED PARKING STALL & large storage locker. With<br>D that redefines urban living. |