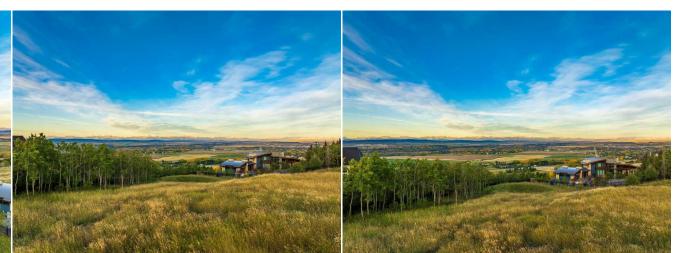

Remarks

Spectacular parcel, perched high above the Elbow Valley, overlooking Springbank, with commanding Rocky Mountain Views to the South & West. The entire

perimeter has metal fencing with natural rundle stone columns, and all services have been brought up a professional grade road. Services include private utility water, (Westridge) cable, phone, telus fibre, and 400A electrical service. This property boasts the best of ultimate privacy and seclusion with abundant tree coverage and wind shelter, but also has unobstructed multi-million dollar views. Enjoy being less than 5 minutes to Westside City amenities and Stoney Trail, with no road noise and dark skies. This property is less than 20 minutes to Downtown, 25 minutes to the Airport, 45 minutes to Canmore and within 10 minutes to some of Albertas best private and public school options including the Edge, Webber, Rundle, Calgary Academy, the French & International school and so much more. A once in a lifetime opportunity to own 4.7 acres at a high elevation in the Calgary area!