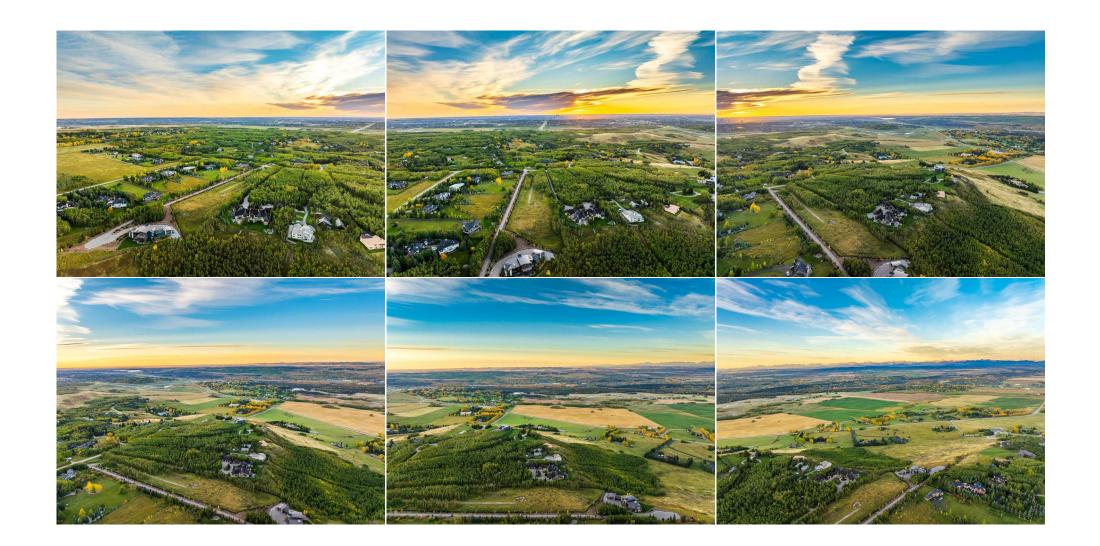

Remarks

Spectacular parcel, perched high above the Elbow Valley, overlooking Springbank, with commanding Rocky Mountain Views to the South & West. The entire

perimeter has metal fencing with natural rundle stone columns, and all services have been brought up a professional grade road. Services include private utility water, (Westridge) cable, phone, telus fibre, and 400A electrical service. This property boasts the best of ultimate privacy and seclusion with abundant tree coverage and wind shelter, but also has unobstructed multi-million dollar views. Enjoy being less than 5 minutes to Westside City amenities and Stoney Trail, with no road noise and dark skies. This property is less than 20 minutes to Downtown, 25 minutes to the Airport, 45 minutes to Canmore and within 10 minutes to some of Albertas best private and public school options including the Edge, Webber, Rundle, Calgary Academy, the French & International school and so much more. A once in a lifetime opportunity to own 4.7 acres at a high elevation in the Calgary area!