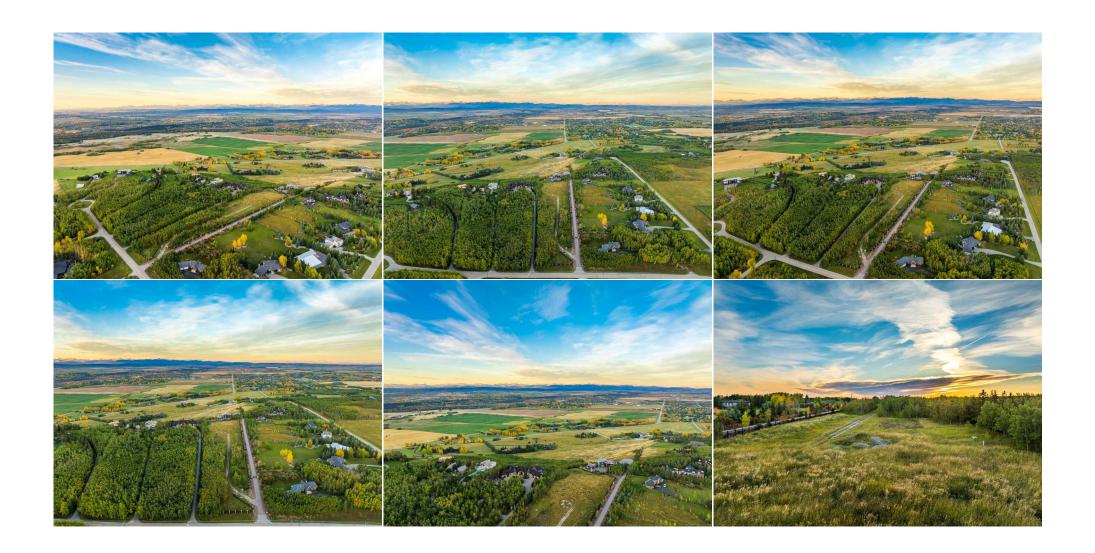

Remarks

Spectacular parcel, perched high above the Elbow Valley, overlooking Springbank, with commanding Rocky Mountain Views to the South & West. The entire

perimeter has metal fencing with natural rundle stone columns, and all services have been brought up a professional grade road. Services include private utility water, (Westridge) cable, phone, telus fibre, and 400A electrical service. This property boasts the best of ultimate privacy and seclusion with abundant tree coverage and wind shelter, but also has unobstructed multi-million dollar views. Enjoy being less than 5 minutes to Westside City amenities and Stoney Trail, with no road noise and dark skies. This property is less than 20 minutes to Downtown, 25 minutes to the Airport, 45 minutes to Canmore and within 10 minutes to some of Albertas best private and public school options including the Edge, Webber, Rundle, Calgary Academy, the French & International school and so much more. A once in a lifetime opportunity to own 4.7 acres at a high elevation in the Calgary area!