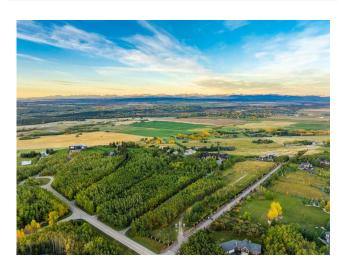

Remarks

Spectacular parcel, perched high above the Elbow Valley, overlooking Springbank, with commanding Rocky Mountain Views to the South & West. The entire

perimeter has metal fencing with natural rundle stone columns, and all services have been brought up a professional grade road. Services include private utility water, (Westridge) cable, phone, telus fibre, and 400A electrical service. This property boasts the best of ultimate privacy and seclusion with abundant tree coverage and wind shelter, but also has unobstructed multi-million dollar views. Enjoy being less than 5 minutes to Westside City amenities and Stoney Trail, with no road noise and dark skies. This property is less than 20 minutes to Downtown, 25 minutes to the Airport, 45 minutes to Canmore and within 10 minutes to some of Albertas best private and public school options including the Edge, Webber, Rundle, Calgary Academy, the French & International school and so much more. A once in a lifetime opportunity to own 4.7 acres at a high elevation in the Calgary area!