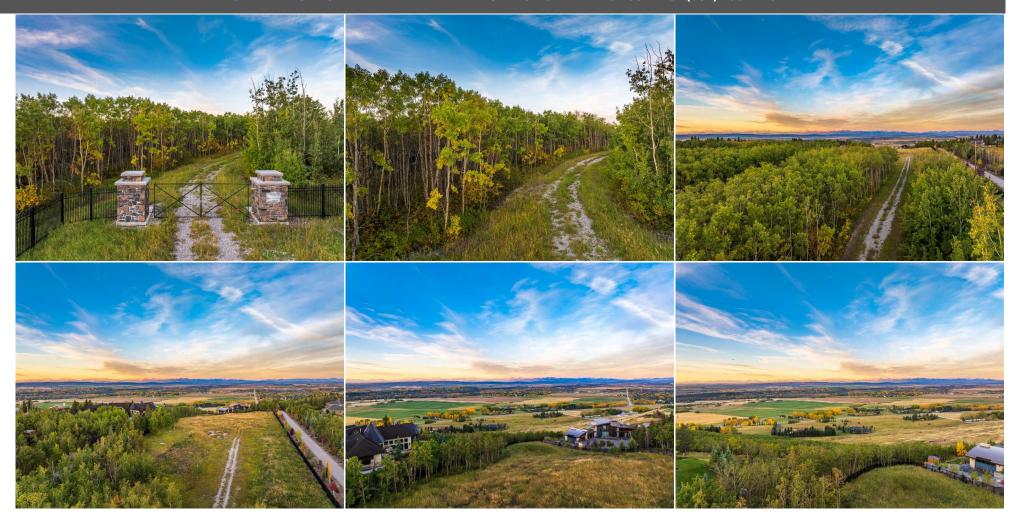

Remarks

Spectacular parcel, perched high above the Elbow Valley, overlooking Springbank, with commanding Rocky Mountain Views to the South & West. The entire

perimeter has metal fencing with natural rundle stone columns, and all services have been brought up a professional grade road. Services include private utility water, (Westridge) cable, phone, telus fibre, and 400A electrical service. This property boasts the best of ultimate privacy and seclusion with abundant tree coverage and wind shelter, but also has unobstructed multi-million dollar views. Enjoy being less than 5 minutes to Westside City amenities and Stoney Trail, with no road noise and dark skies. This property is less than 20 minutes to Downtown, 25 minutes to the Airport, 45 minutes to Canmore and within 10 minutes to some of Albertas best private and public school options including the Edge, Webber, Rundle, Calgary Academy, the French & International school and so much more. A once in a lifetime opportunity to own 4.7 acres at a high elevation in the Calgary area!