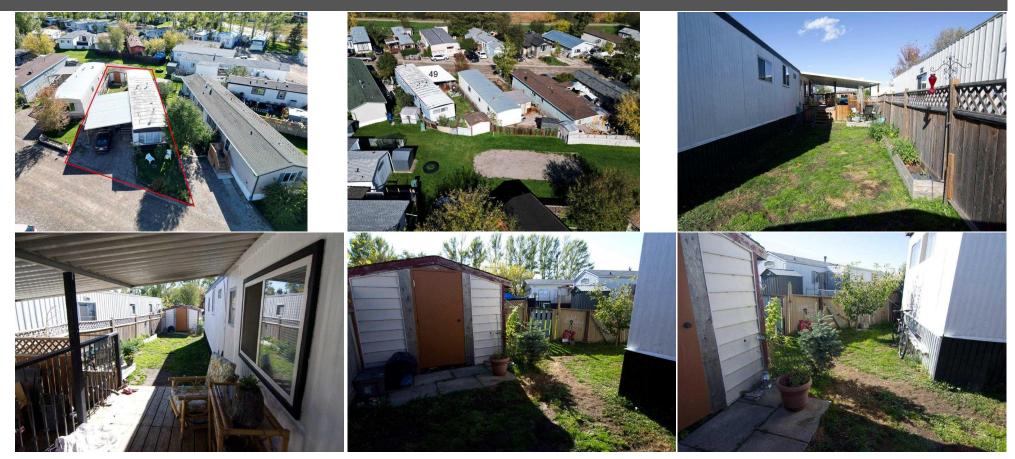

Utilities and Features

Legal Desc:

Remarks

 Pub Rmks:
 Affordable living in this well maintained 2 bedroom home with 7 x 17 covered deck. Newer flooring and renovated bathroom with new fixtures. Fenced yard with storage shed.