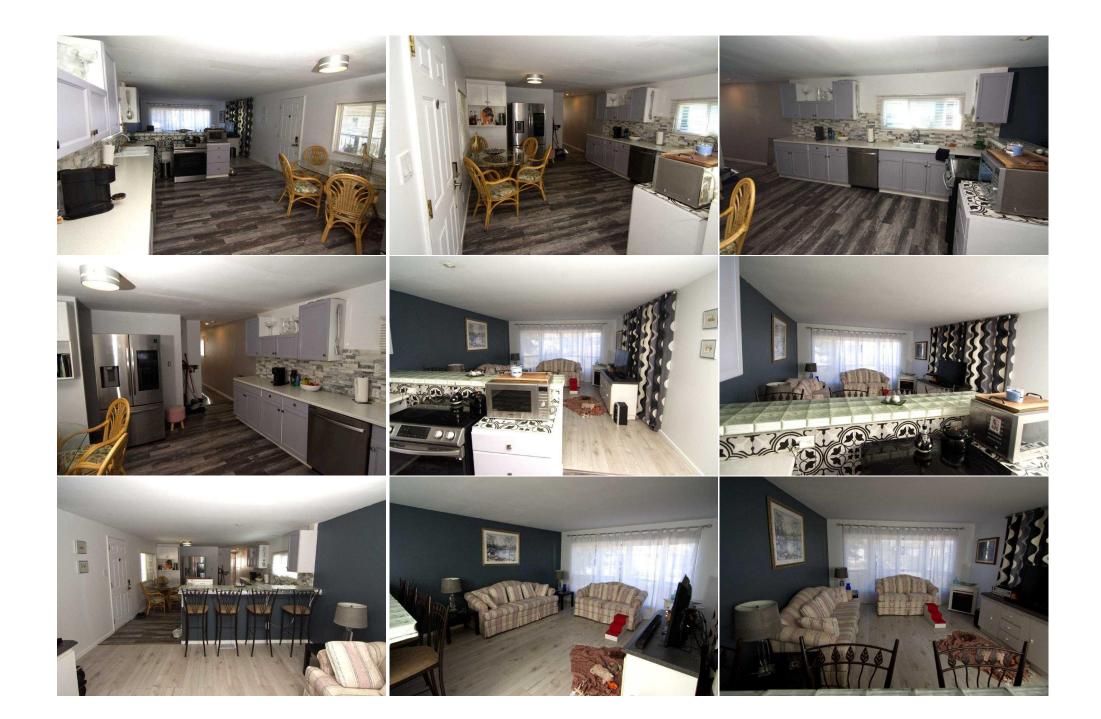

Utilities and Features

Legal Desc:

Remarks

 Pub Rmks:
 Affordable living in this well maintained 2 bedroom home with 7 x 17 covered deck. Newer flooring and renovated bathroom with new fixtures. Fenced yard with storage shed.