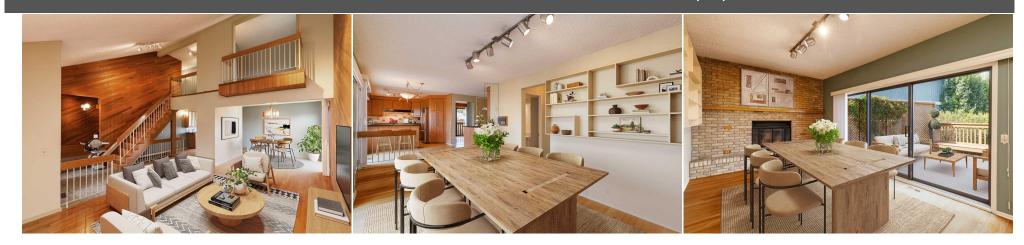

Utilities and Features

| Roof:<br>Heating:<br>Sewer: | Asphalt Shingle<br>Fireplace(s),Forced Air,Natural Gas                                                                       |                                      | Construction:<br>Brick,Wood Frame,Wood S<br>Flooring: | Brick,Wood Frame,Wood Siding |               |  |  |  |
|-----------------------------|------------------------------------------------------------------------------------------------------------------------------|--------------------------------------|-------------------------------------------------------|------------------------------|---------------|--|--|--|
| Ext Feat:                   | Other                                                                                                                        |                                      | 5                                                     | Carpet,Ceramic Tile,Hardwood |               |  |  |  |
|                             |                                                                                                                              |                                      | Water Source:                                         |                              |               |  |  |  |
|                             |                                                                                                                              |                                      | Fnd/Bsmt:                                             |                              |               |  |  |  |
|                             |                                                                                                                              |                                      | Poured Concrete                                       |                              |               |  |  |  |
| Kitchen Appl:               | Dishwasher,Dryer,G                                                                                                           | arage Control(s),Microwave,Refrigera | ator,Stove(s),Washer,Window Cove                      | rings                        |               |  |  |  |
| Int Feat:<br>Utilities:     | Breakfast Bar,Built-in Features,Double Vanity,Kitchen Island,No Animal Home,No Smoking Home,Open Floorplan,Walk-In Closet(s) |                                      |                                                       |                              |               |  |  |  |
|                             |                                                                                                                              |                                      | Room Information                                      |                              |               |  |  |  |
| Room                        | Level                                                                                                                        | Dimensions                           | Room                                                  | Level                        | Dimensions    |  |  |  |
| Living Room                 | Main                                                                                                                         | 17`5" x 16`11"                       | Family Room                                           | Main                         | 18`1" x 11`1" |  |  |  |
| Kitchen                     | Main                                                                                                                         | 12`10" x 11`2"                       | Dining Room                                           | Main                         | 11`9" x 10`0" |  |  |  |
| Breakfast Noo               | k Main                                                                                                                       | 8`6" x 7`3"                          | Foyer                                                 | Main                         | 7`11" x 5`6"  |  |  |  |
| Other                       | Main                                                                                                                         | 5`9" x 3`6"                          | Laundry                                               | Main                         | 9`9" x 6`7"   |  |  |  |
| 2pc Bathroom                | Main                                                                                                                         | 6`11" x 2`6"                         | Bedroom - Primary                                     | Upper                        | 11`3" x 10`9" |  |  |  |
| Other                       | Upper                                                                                                                        | 14`3" x 11`3"                        | Walk-In Closet                                        | Upper                        | 5`8" x 5`0"   |  |  |  |
| 5pc Ensuite ba              | th Upper                                                                                                                     | 14`7" x 11`3"                        | Balcony                                               | Upper                        | 15`4" x 3`9"  |  |  |  |