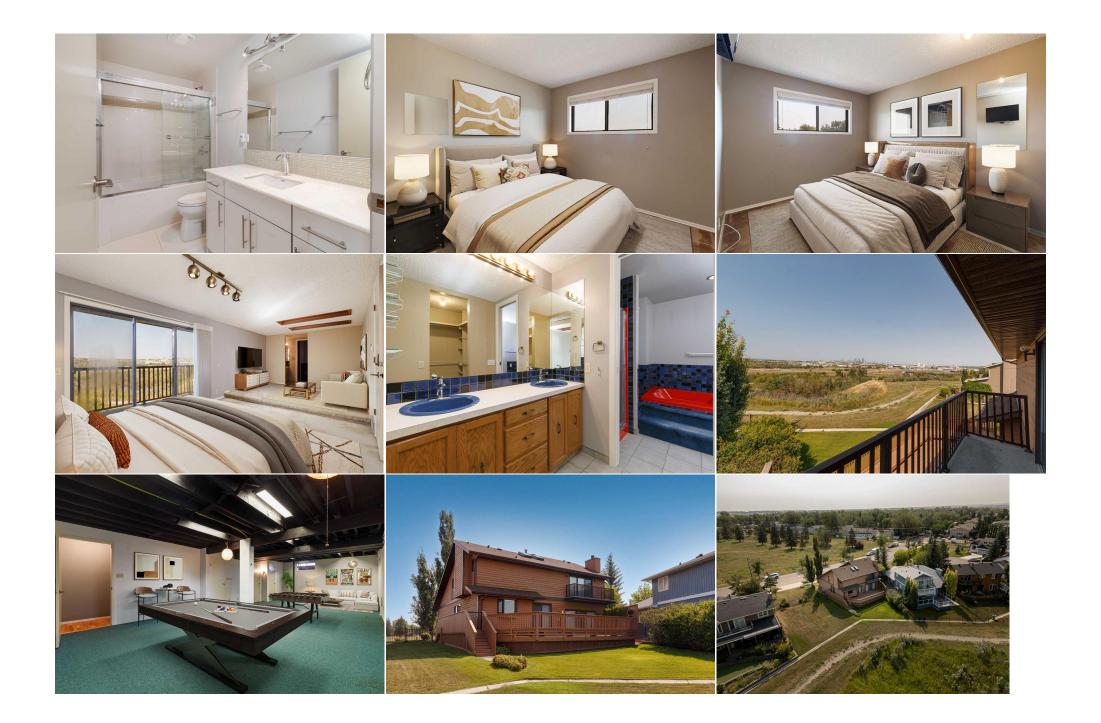

Utilities and Features

| Roof:<br>Heating:<br>Sewer: | Asphalt Shingle<br>Fireplace(s),Forced Air,Natural Gas                                                                       |                                      | Construction:<br>Brick,Wood Frame,Wood S<br>Flooring: | Brick,Wood Frame,Wood Siding |               |  |  |  |
|-----------------------------|------------------------------------------------------------------------------------------------------------------------------|--------------------------------------|-------------------------------------------------------|------------------------------|---------------|--|--|--|
| Ext Feat:                   | Other                                                                                                                        |                                      | 5                                                     | Carpet,Ceramic Tile,Hardwood |               |  |  |  |
|                             |                                                                                                                              |                                      | Water Source:                                         |                              |               |  |  |  |
|                             |                                                                                                                              |                                      | Fnd/Bsmt:                                             |                              |               |  |  |  |
|                             |                                                                                                                              |                                      | Poured Concrete                                       |                              |               |  |  |  |
| Kitchen Appl:               | Dishwasher,Dryer,G                                                                                                           | arage Control(s),Microwave,Refrigera | ator,Stove(s),Washer,Window Cove                      | rings                        |               |  |  |  |
| Int Feat:<br>Utilities:     | Breakfast Bar,Built-in Features,Double Vanity,Kitchen Island,No Animal Home,No Smoking Home,Open Floorplan,Walk-In Closet(s) |                                      |                                                       |                              |               |  |  |  |
|                             |                                                                                                                              |                                      | Room Information                                      |                              |               |  |  |  |
| Room                        | Level                                                                                                                        | Dimensions                           | Room                                                  | Level                        | Dimensions    |  |  |  |
| Living Room                 | Main                                                                                                                         | 17`5" x 16`11"                       | Family Room                                           | Main                         | 18`1" x 11`1" |  |  |  |
| Kitchen                     | Main                                                                                                                         | 12`10" x 11`2"                       | Dining Room                                           | Main                         | 11`9" x 10`0" |  |  |  |
| Breakfast Noo               | k Main                                                                                                                       | 8`6" x 7`3"                          | Foyer                                                 | Main                         | 7`11" x 5`6"  |  |  |  |
| Other                       | Main                                                                                                                         | 5`9" x 3`6"                          | Laundry                                               | Main                         | 9`9" x 6`7"   |  |  |  |
| 2pc Bathroom                | Main                                                                                                                         | 6`11" x 2`6"                         | Bedroom - Primary                                     | Upper                        | 11`3" x 10`9" |  |  |  |
| Other                       | Upper                                                                                                                        | 14`3" x 11`3"                        | Walk-In Closet                                        | Upper                        | 5`8" x 5`0"   |  |  |  |
| 5pc Ensuite ba              | th Upper                                                                                                                     | 14`7" x 11`3"                        | Balcony                                               | Upper                        | 15`4" x 3`9"  |  |  |  |

| Bedroom<br>Den<br>4pc Bathroom<br>Storage<br>Furnace/Utility Room | Upper<br>Upper<br>Upper<br>Basement<br>Basement | 9`6" x 9`2"<br>10`0" x 9`1"<br>9`3" x 4`11"<br>18`11" x 17`6"<br>10`7" x 7`2" | Bedroom<br>Loft<br>Game Room<br>3pc Bathroom<br>Legal/Tax/Financial | Upper<br>Upper<br>Basement<br>Basement | 11`4" x 9`4"<br>9`6" x 7`11"<br>37`11" x 15`3"<br>6`11" x 4`11" |  |  |
|-------------------------------------------------------------------|-------------------------------------------------|-------------------------------------------------------------------------------|---------------------------------------------------------------------|----------------------------------------|-----------------------------------------------------------------|--|--|
| Title:<br><b>Fee Simple</b><br>Legal Desc:                        | 8011474                                         | Zoning:<br>R-CG                                                               |                                                                     |                                        |                                                                 |  |  |
| Pub Rmks:                                                         | Remarks                                         |                                                                               |                                                                     |                                        |                                                                 |  |  |