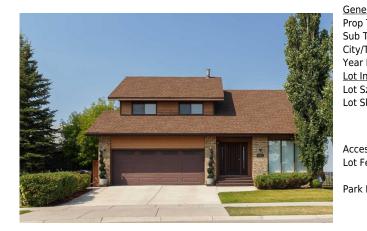

## 303 LYNNVIEW Road, Calgary T2C 3A6

| MLS®#:  | A2170156 | Area:   | Ogden   | Listing<br>Date: | 10/04/24 | List Price: <b>\$949,900</b> |
|---------|----------|---------|---------|------------------|----------|------------------------------|
| Status: | Active   | County: | Calgary | Change:          | None     | Association: Fort McMurray   |

| neral Information  | 1                                                                                                              |                     |       | DOM           |           |  |
|--------------------|----------------------------------------------------------------------------------------------------------------|---------------------|-------|---------------|-----------|--|
| р Туре:            | Residential                                                                                                    |                     |       | 14            |           |  |
| Туре:              | Detached                                                                                                       |                     |       | <u>Layout</u> |           |  |
| //Town:            | Calgary                                                                                                        | Finished Floor Area |       | Beds:         | 3 (3 )    |  |
| r Built:           | 1982                                                                                                           | Abv Sqft:           | 2,408 | Baths:        | 3.5 (3 1) |  |
| <b>Information</b> |                                                                                                                | Low Sqft:           |       | Style:        | 2 Storey  |  |
| Sz Ar:             | 5,080 sqft                                                                                                     | Ttl Sqft:           | 2,408 |               |           |  |
| Shape:             |                                                                                                                |                     |       | Parking       |           |  |
|                    |                                                                                                                |                     |       | Ttl Park:     | 2         |  |
|                    |                                                                                                                |                     |       | Garage Sz:    | 2         |  |
| ess:               |                                                                                                                |                     |       |               |           |  |
| Feat:              | Backs on to Park/Green Space,Front Yard,Lawn,Low Maintenance Landscape,Level,Street<br>Lighting,Secluded,Views |                     |       |               |           |  |
| k Feat:            | Double Garage Attached, Garage Door Opener, Garage Faces Front                                                 |                     |       |               |           |  |