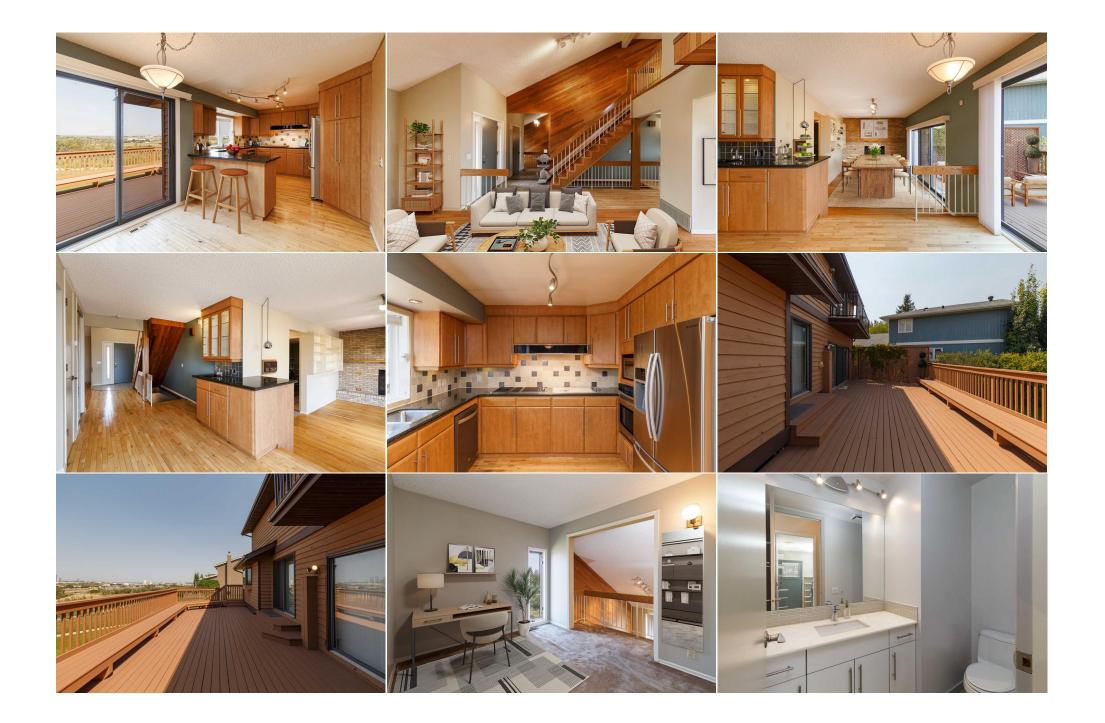

Utilities and Features

| Roof:<br>Heating:<br>Sewer: | Asphalt Shingle<br>Fireplace(s),Forced Air,Natural Gas                                                                       |                                      | Construction:<br>Brick,Wood Frame,Wood S<br>Flooring: | Brick,Wood Frame,Wood Siding |               |  |  |  |
|-----------------------------|------------------------------------------------------------------------------------------------------------------------------|--------------------------------------|-------------------------------------------------------|------------------------------|---------------|--|--|--|
| Ext Feat:                   | Other                                                                                                                        |                                      | 5                                                     | Carpet,Ceramic Tile,Hardwood |               |  |  |  |
|                             |                                                                                                                              |                                      | Water Source:                                         |                              |               |  |  |  |
|                             |                                                                                                                              |                                      | Fnd/Bsmt:                                             |                              |               |  |  |  |
|                             |                                                                                                                              |                                      | Poured Concrete                                       |                              |               |  |  |  |
| Kitchen Appl:               | Dishwasher,Dryer,G                                                                                                           | arage Control(s),Microwave,Refrigera | ator,Stove(s),Washer,Window Cove                      | rings                        |               |  |  |  |
| Int Feat:<br>Utilities:     | Breakfast Bar,Built-in Features,Double Vanity,Kitchen Island,No Animal Home,No Smoking Home,Open Floorplan,Walk-In Closet(s) |                                      |                                                       |                              |               |  |  |  |
|                             |                                                                                                                              |                                      | Room Information                                      |                              |               |  |  |  |
| Room                        | Level                                                                                                                        | Dimensions                           | Room                                                  | Level                        | Dimensions    |  |  |  |
| Living Room                 | Main                                                                                                                         | 17`5" x 16`11"                       | Family Room                                           | Main                         | 18`1" x 11`1" |  |  |  |
| Kitchen                     | Main                                                                                                                         | 12`10" x 11`2"                       | Dining Room                                           | Main                         | 11`9" x 10`0" |  |  |  |
| Breakfast Noo               | k Main                                                                                                                       | 8`6" x 7`3"                          | Foyer                                                 | Main                         | 7`11" x 5`6"  |  |  |  |
| Other                       | Main                                                                                                                         | 5`9" x 3`6"                          | Laundry                                               | Main                         | 9`9" x 6`7"   |  |  |  |
| 2pc Bathroom                | Main                                                                                                                         | 6`11" x 2`6"                         | Bedroom - Primary                                     | Upper                        | 11`3" x 10`9" |  |  |  |
| Other                       | Upper                                                                                                                        | 14`3" x 11`3"                        | Walk-In Closet                                        | Upper                        | 5`8" x 5`0"   |  |  |  |
| 5pc Ensuite ba              | th Upper                                                                                                                     | 14`7" x 11`3"                        | Balcony                                               | Upper                        | 15`4" x 3`9"  |  |  |  |

| Bedroom<br>Den<br>4pc Bathroom<br>Storage<br>Furnace/Utility Room | Upper<br>Upper<br>Upper<br>Basement<br>Basement | 9`6" x 9`2"<br>10`0" x 9`1"<br>9`3" x 4`11"<br>18`11" x 17`6"<br>10`7" x 7`2" | Bedroom<br>Loft<br>Game Room<br>3pc Bathroom<br>Legal/Tax/Financial | Upper<br>Upper<br>Basement<br>Basement | 11`4" x 9`4"<br>9`6" x 7`11"<br>37`11" x 15`3"<br>6`11" x 4`11" |  |  |
|-------------------------------------------------------------------|-------------------------------------------------|-------------------------------------------------------------------------------|---------------------------------------------------------------------|----------------------------------------|-----------------------------------------------------------------|--|--|
| Title:<br><b>Fee Simple</b><br>Legal Desc:                        | 8011474                                         | Zoning:<br>R-CG                                                               |                                                                     |                                        |                                                                 |  |  |
| Pub Rmks:                                                         | Remarks                                         |                                                                               |                                                                     |                                        |                                                                 |  |  |