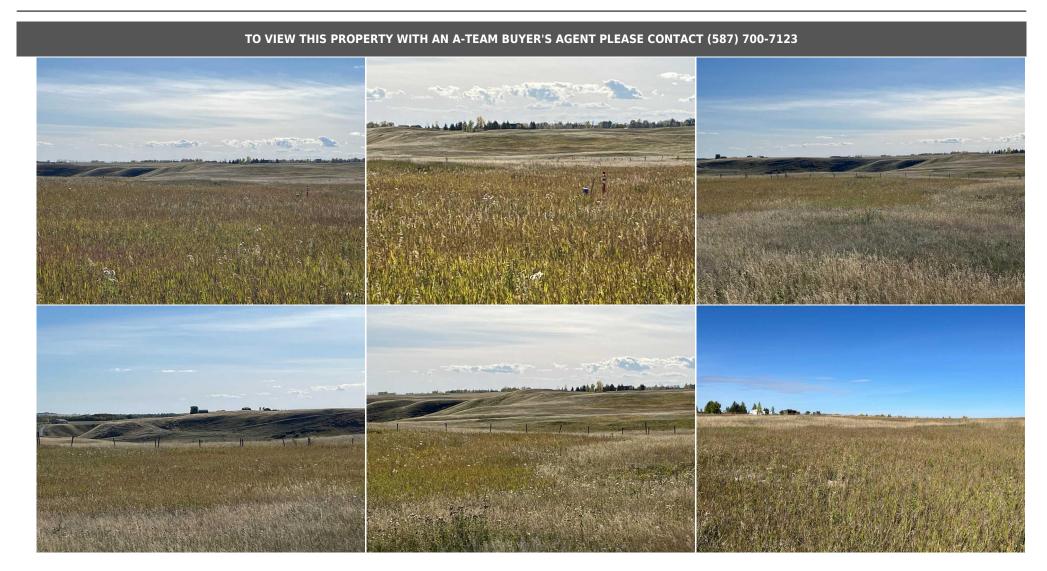

|                                                                                      |                                                                                                                                                                |                   | Utilities and Features                                   |       |            |  |
|--------------------------------------------------------------------------------------|----------------------------------------------------------------------------------------------------------------------------------------------------------------|-------------------|----------------------------------------------------------|-------|------------|--|
| Roof:<br>Heating:<br>Sewer:<br>Ext Feat:<br>Kitchen Appl:<br>Int Feat:<br>Utilities: |                                                                                                                                                                |                   | Construction:<br>Flooring:<br>Water Source:<br>Fnd/Bsmt: |       |            |  |
|                                                                                      |                                                                                                                                                                |                   | Room Information                                         |       |            |  |
| <u>Room</u>                                                                          | Level                                                                                                                                                          | <u>Dimensions</u> | <u>Room</u><br>Legal/Tax/Financial                       | Level | Dimensions |  |
| Title:<br>Fee Simple<br>Legal Desc:                                                  | 9012011                                                                                                                                                        | Zoning:<br>CR     |                                                          |       |            |  |
|                                                                                      |                                                                                                                                                                |                   | Remarks                                                  |       |            |  |
| Pub Rmks:                                                                            | AMAZING location to build your "dream home" Welcome to this lovely 8.79-acre site, with Mountain Views and over looking a spectacular ravine, bring the kids & |                   |                                                          |       |            |  |

the horses & get ready for acreage living. No building time commitment so you can buy and hold for the future when you are ready to build. All services are to the

property line and there is a fantastic well that produces 11 GPM. Highway 2 is less than 11KM away. 112 is a dead-end road so very little traffic. Location 9.4 KM on Hy way 552 turn right on 112 Street East drive down 1.3KM approach is on the righthand side. N/A