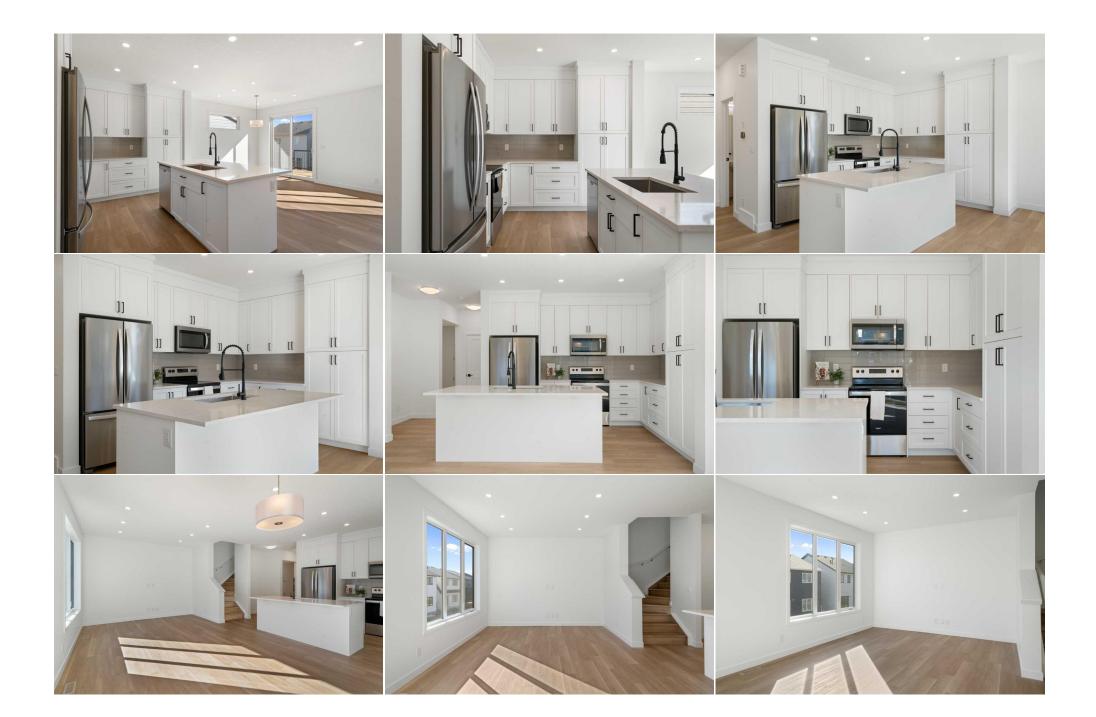

| Roof:<br>Heating:<br>Sewer:              | Asphalt Shingle<br>Forced Air,Natural Gas                                                                                                                                                                                                             |                                               | Construction:<br>Brick,Cement Fiber Board<br>Flooring:             | Brick,Cement Fiber Board                          |                                                  |  |  |
|------------------------------------------|-------------------------------------------------------------------------------------------------------------------------------------------------------------------------------------------------------------------------------------------------------|-----------------------------------------------|--------------------------------------------------------------------|---------------------------------------------------|--------------------------------------------------|--|--|
| Ext Feat: None                           |                                                                                                                                                                                                                                                       |                                               | Carpet,Tile,Vinyl<br>Water Source:<br>Fnd/Bsmt:<br>Poured Concrete | Carpet, Tile, Vinyl<br>Water Source:<br>Fnd/Bsmt: |                                                  |  |  |
| Kitchen Appl:<br>Int Feat:<br>Utilities: | Dishwasher,Electric Stove,Garage Control(s),Microwave Hood Fan,Refrigerator,Washer/Dryer<br>Double Vanity,High Ceilings,Kitchen Island,No Animal Home,No Smoking Home,Open Floorplan,Quartz Counters,Smart Home,Walk-In Closet(s)<br>Room Information |                                               |                                                                    |                                                   |                                                  |  |  |
| Room                                     | Level                                                                                                                                                                                                                                                 | <u>Dimensions</u>                             | Room                                                               | Level                                             | Dimensions                                       |  |  |
|                                          |                                                                                                                                                                                                                                                       |                                               |                                                                    |                                                   |                                                  |  |  |
| Foyer                                    | Main                                                                                                                                                                                                                                                  | 7`1" x 13`1"                                  | Living Room                                                        | Main                                              | 10`4" x 12`1"                                    |  |  |
| Foyer<br>Dining Room                     | Main<br>Main                                                                                                                                                                                                                                          | 7`1" x 13`1"<br>12`8" x 12`1"                 | Living Room<br>Kitchen                                             | Main<br>Main                                      | 10`4" x 12`1"<br>12`7" x 10`0"                   |  |  |
| •                                        | Main                                                                                                                                                                                                                                                  |                                               | -                                                                  |                                                   |                                                  |  |  |
| Dining Room                              | Main                                                                                                                                                                                                                                                  | 12`8" x 12`1"                                 | Kitchen                                                            | Main                                              | 12`7" x 10`0"                                    |  |  |
| Dining Room<br>2pc Bathroom              | Main<br>Main<br>Second                                                                                                                                                                                                                                | 12`8" x 12`1"<br>0`0" x 0`0"                  | Kitchen<br>Bedroom - Primary                                       | Main<br>Second                                    | 12`7" x 10`0"<br>11`11" x 12`2"                  |  |  |
| Dining Room<br>2pc Bathroom<br>Bedroom   | Main<br>Main<br>Second<br>Second                                                                                                                                                                                                                      | 12`8" x 12`1"<br>0`0" x 0`0"<br>10`1" x 10`2" | Kitchen<br>Bedroom - Primary<br>Bedroom                            | Main<br>Second<br>Second                          | 12`7" x 10`0"<br>11`11" x 12`2"<br>10`0" x 10`2" |  |  |