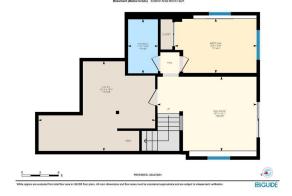

321 Baneberry Wy SW, Airdrie, AB

321 Baneberry Wy SW, Airdrie, AB 2nd Floor Extentor Area 915.34 sq ft

PREPARED: 2024/15/01

BEDROOM 1977's 801' 100 63 8

White regions are excluded from total floor area in IGUIDE floor plans. All room dim

0<u>3</u>6 1 9°CENDUTE 35° x 39° 12 mil

> PRMARY 122 x 1111 141 xc 8

> > .

**⊡**iGUIDE