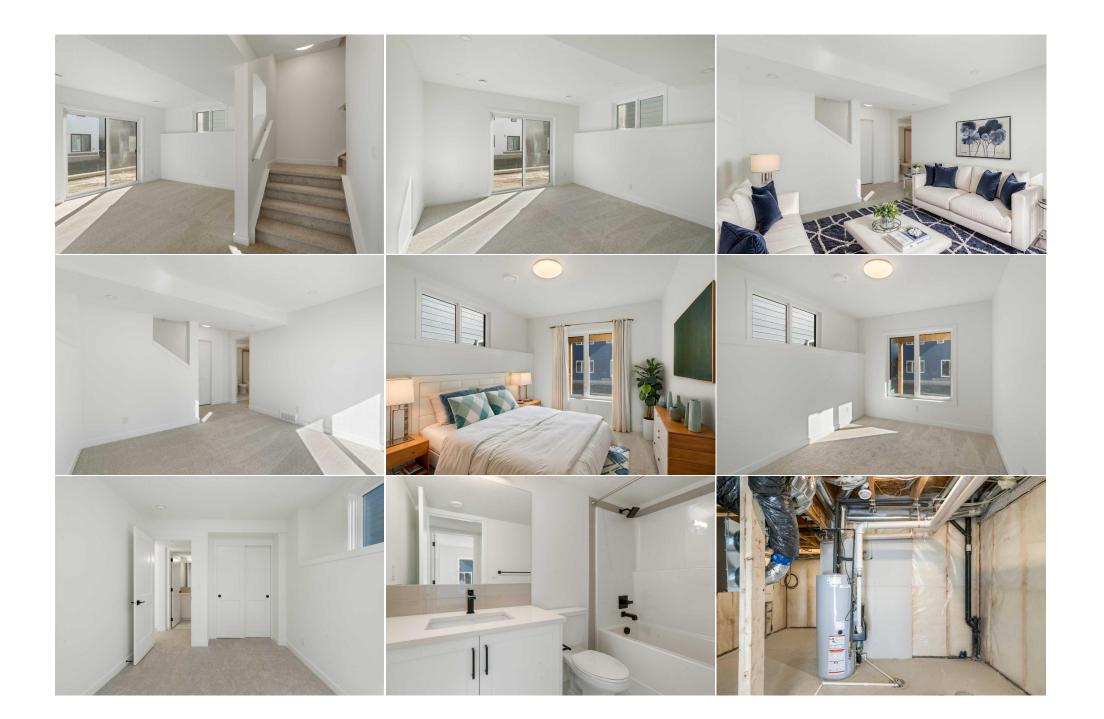

| Roof:<br>Heating:<br>Sewer:              | Asphalt Shingle<br>Forced Air,Natural Gas                                                                                                                                                                                                             |                                               | Construction:<br>Brick,Cement Fiber Board<br>Flooring:             | Brick,Cement Fiber Board                          |                                                  |  |  |
|------------------------------------------|-------------------------------------------------------------------------------------------------------------------------------------------------------------------------------------------------------------------------------------------------------|-----------------------------------------------|--------------------------------------------------------------------|---------------------------------------------------|--------------------------------------------------|--|--|
| Ext Feat: None                           |                                                                                                                                                                                                                                                       |                                               | Carpet,Tile,Vinyl<br>Water Source:<br>Fnd/Bsmt:<br>Poured Concrete | Carpet, Tile, Vinyl<br>Water Source:<br>Fnd/Bsmt: |                                                  |  |  |
| Kitchen Appl:<br>Int Feat:<br>Utilities: | Dishwasher,Electric Stove,Garage Control(s),Microwave Hood Fan,Refrigerator,Washer/Dryer<br>Double Vanity,High Ceilings,Kitchen Island,No Animal Home,No Smoking Home,Open Floorplan,Quartz Counters,Smart Home,Walk-In Closet(s)<br>Room Information |                                               |                                                                    |                                                   |                                                  |  |  |
| Room                                     | Level                                                                                                                                                                                                                                                 | <u>Dimensions</u>                             | Room                                                               | Level                                             | Dimensions                                       |  |  |
|                                          |                                                                                                                                                                                                                                                       |                                               |                                                                    |                                                   |                                                  |  |  |
| Foyer                                    | Main                                                                                                                                                                                                                                                  | 7`1" x 13`1"                                  | Living Room                                                        | Main                                              | 10`4" x 12`1"                                    |  |  |
| Foyer<br>Dining Room                     | Main<br>Main                                                                                                                                                                                                                                          | 7`1" x 13`1"<br>12`8" x 12`1"                 | Living Room<br>Kitchen                                             | Main<br>Main                                      | 10`4" x 12`1"<br>12`7" x 10`0"                   |  |  |
| •                                        | Main                                                                                                                                                                                                                                                  |                                               | -                                                                  |                                                   |                                                  |  |  |
| Dining Room                              | Main                                                                                                                                                                                                                                                  | 12`8" x 12`1"                                 | Kitchen                                                            | Main                                              | 12`7" x 10`0"                                    |  |  |
| Dining Room<br>2pc Bathroom              | Main<br>Main<br>Second                                                                                                                                                                                                                                | 12`8" x 12`1"<br>0`0" x 0`0"                  | Kitchen<br>Bedroom - Primary                                       | Main<br>Second                                    | 12`7" x 10`0"<br>11`11" x 12`2"                  |  |  |
| Dining Room<br>2pc Bathroom<br>Bedroom   | Main<br>Main<br>Second<br>Second                                                                                                                                                                                                                      | 12`8" x 12`1"<br>0`0" x 0`0"<br>10`1" x 10`2" | Kitchen<br>Bedroom - Primary<br>Bedroom                            | Main<br>Second<br>Second                          | 12`7" x 10`0"<br>11`11" x 12`2"<br>10`0" x 10`2" |  |  |

| 4pc Bathroom                                    | Basement                                                                                                                                                                                                                                                                                                                                                                                                                                                                                                                                                                                                                                                                                                                                                                                                                                                                                                                                                                   | 0`0" x 0`0"          | Furnace/Utility Room<br>Legal/Tax/Financial | Basement | 14`7" x 18`11" |
|-------------------------------------------------|----------------------------------------------------------------------------------------------------------------------------------------------------------------------------------------------------------------------------------------------------------------------------------------------------------------------------------------------------------------------------------------------------------------------------------------------------------------------------------------------------------------------------------------------------------------------------------------------------------------------------------------------------------------------------------------------------------------------------------------------------------------------------------------------------------------------------------------------------------------------------------------------------------------------------------------------------------------------------|----------------------|---------------------------------------------|----------|----------------|
| Title:<br><b>Fee Simple</b><br>Legal Desc:      | 2410736                                                                                                                                                                                                                                                                                                                                                                                                                                                                                                                                                                                                                                                                                                                                                                                                                                                                                                                                                                    | Zoning:<br><b>R1</b> |                                             |          |                |
|                                                 |                                                                                                                                                                                                                                                                                                                                                                                                                                                                                                                                                                                                                                                                                                                                                                                                                                                                                                                                                                            |                      | Remarks                                     |          |                |
| Pub Rmks:<br>Inclusions:<br>Property Listed By: | Discover this stunning brand-new Minto smart home in the new, vibrant community of Wildflower, Airdrie! This pristine, never-lived-in property offers a thoughtfully<br>designed, contemporary layout with NUMEROUS UPGRADES AND FINISHES that truly set it apart. The modern interior features premium luxury vinyl flooring, sleek<br>black hardware, and abundant LED pot lighting throughout. The FINISHED WALK-OUT BASEMENT expands your living space, complete with a spacious family room, a<br>fourth bedroom, and a third full bathroom—perfect for guests or growing families. The EXTRA LARGE double, attached garage offers exceptional versatility, with<br>space for two cars, additional motorcycles, or even a small workshop. This home is far from ordinary. It's an extraordinary find that promises a wonderful lifestyle<br>for you and your family. Come and see how this home is the perfect fit for you!<br>N/A<br>sted By: Royal LePage Benchmark |                      |                                             |          |                |