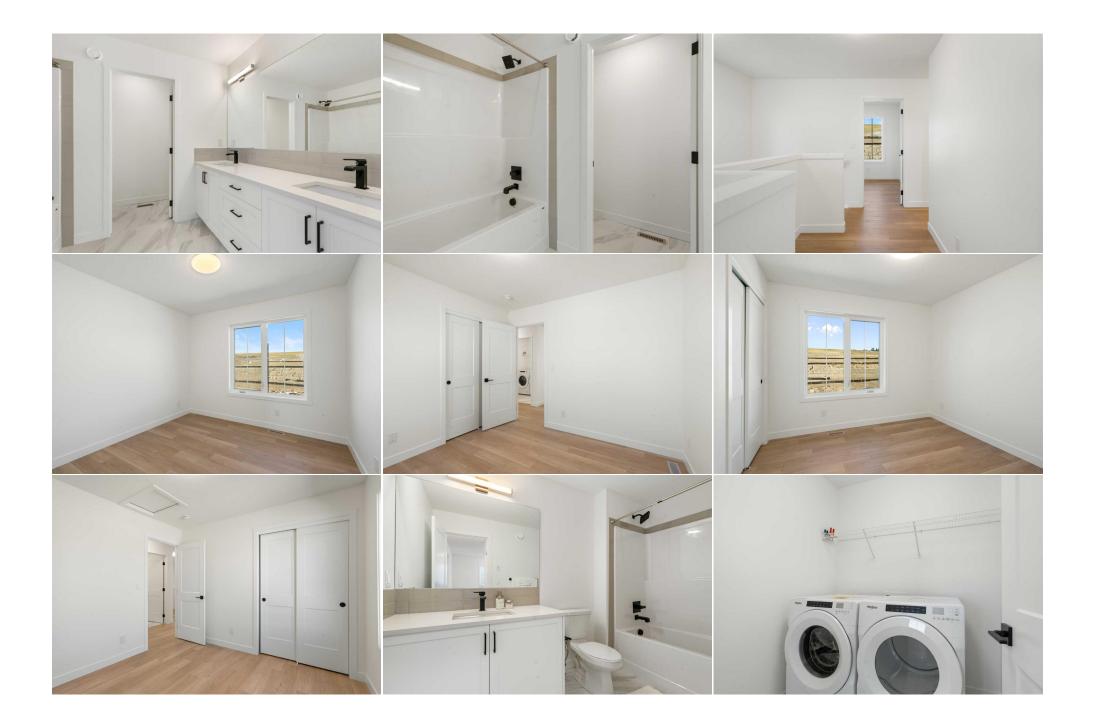

| Roof:<br>Heating:<br>Sewer:              | Asphalt Shingle<br>Forced Air,Natural Gas                                                                                                                                                                                                             |                                               | Construction:<br>Brick,Cement Fiber Board<br>Flooring:             | Brick,Cement Fiber Board                          |                                                  |  |  |
|------------------------------------------|-------------------------------------------------------------------------------------------------------------------------------------------------------------------------------------------------------------------------------------------------------|-----------------------------------------------|--------------------------------------------------------------------|---------------------------------------------------|--------------------------------------------------|--|--|
| Ext Feat: None                           |                                                                                                                                                                                                                                                       |                                               | Carpet,Tile,Vinyl<br>Water Source:<br>Fnd/Bsmt:<br>Poured Concrete | Carpet, Tile, Vinyl<br>Water Source:<br>Fnd/Bsmt: |                                                  |  |  |
| Kitchen Appl:<br>Int Feat:<br>Utilities: | Dishwasher,Electric Stove,Garage Control(s),Microwave Hood Fan,Refrigerator,Washer/Dryer<br>Double Vanity,High Ceilings,Kitchen Island,No Animal Home,No Smoking Home,Open Floorplan,Quartz Counters,Smart Home,Walk-In Closet(s)<br>Room Information |                                               |                                                                    |                                                   |                                                  |  |  |
| Room                                     | Level                                                                                                                                                                                                                                                 | <u>Dimensions</u>                             | Room                                                               | Level                                             | Dimensions                                       |  |  |
|                                          |                                                                                                                                                                                                                                                       |                                               |                                                                    |                                                   |                                                  |  |  |
| Foyer                                    | Main                                                                                                                                                                                                                                                  | 7`1" x 13`1"                                  | Living Room                                                        | Main                                              | 10`4" x 12`1"                                    |  |  |
| Foyer<br>Dining Room                     | Main<br>Main                                                                                                                                                                                                                                          | 7`1" x 13`1"<br>12`8" x 12`1"                 | Living Room<br>Kitchen                                             | Main<br>Main                                      | 10`4" x 12`1"<br>12`7" x 10`0"                   |  |  |
| •                                        | Main                                                                                                                                                                                                                                                  |                                               | -                                                                  |                                                   |                                                  |  |  |
| Dining Room                              | Main                                                                                                                                                                                                                                                  | 12`8" x 12`1"                                 | Kitchen                                                            | Main                                              | 12`7" x 10`0"                                    |  |  |
| Dining Room<br>2pc Bathroom              | Main<br>Main<br>Second                                                                                                                                                                                                                                | 12`8" x 12`1"<br>0`0" x 0`0"                  | Kitchen<br>Bedroom - Primary                                       | Main<br>Second                                    | 12`7" x 10`0"<br>11`11" x 12`2"                  |  |  |
| Dining Room<br>2pc Bathroom<br>Bedroom   | Main<br>Main<br>Second<br>Second                                                                                                                                                                                                                      | 12`8" x 12`1"<br>0`0" x 0`0"<br>10`1" x 10`2" | Kitchen<br>Bedroom - Primary<br>Bedroom                            | Main<br>Second<br>Second                          | 12`7" x 10`0"<br>11`11" x 12`2"<br>10`0" x 10`2" |  |  |

| 4pc Bathroom                                    | Basement                                                                                                                                                                                                                                                                                                                                                                                                                                                                                                                                                                                                                                                                                                                                                                                                                                                                                                                                                                   | 0`0" x 0`0"          | Furnace/Utility Room<br>Legal/Tax/Financial | Basement | 14`7" x 18`11" |
|-------------------------------------------------|----------------------------------------------------------------------------------------------------------------------------------------------------------------------------------------------------------------------------------------------------------------------------------------------------------------------------------------------------------------------------------------------------------------------------------------------------------------------------------------------------------------------------------------------------------------------------------------------------------------------------------------------------------------------------------------------------------------------------------------------------------------------------------------------------------------------------------------------------------------------------------------------------------------------------------------------------------------------------|----------------------|---------------------------------------------|----------|----------------|
| Title:<br><b>Fee Simple</b><br>Legal Desc:      | 2410736                                                                                                                                                                                                                                                                                                                                                                                                                                                                                                                                                                                                                                                                                                                                                                                                                                                                                                                                                                    | Zoning:<br><b>R1</b> |                                             |          |                |
|                                                 |                                                                                                                                                                                                                                                                                                                                                                                                                                                                                                                                                                                                                                                                                                                                                                                                                                                                                                                                                                            |                      | Remarks                                     |          |                |
| Pub Rmks:<br>Inclusions:<br>Property Listed By: | Discover this stunning brand-new Minto smart home in the new, vibrant community of Wildflower, Airdrie! This pristine, never-lived-in property offers a thoughtfully<br>designed, contemporary layout with NUMEROUS UPGRADES AND FINISHES that truly set it apart. The modern interior features premium luxury vinyl flooring, sleek<br>black hardware, and abundant LED pot lighting throughout. The FINISHED WALK-OUT BASEMENT expands your living space, complete with a spacious family room, a<br>fourth bedroom, and a third full bathroom—perfect for guests or growing families. The EXTRA LARGE double, attached garage offers exceptional versatility, with<br>space for two cars, additional motorcycles, or even a small workshop. This home is far from ordinary. It's an extraordinary find that promises a wonderful lifestyle<br>for you and your family. Come and see how this home is the perfect fit for you!<br>N/A<br>sted By: Royal LePage Benchmark |                      |                                             |          |                |