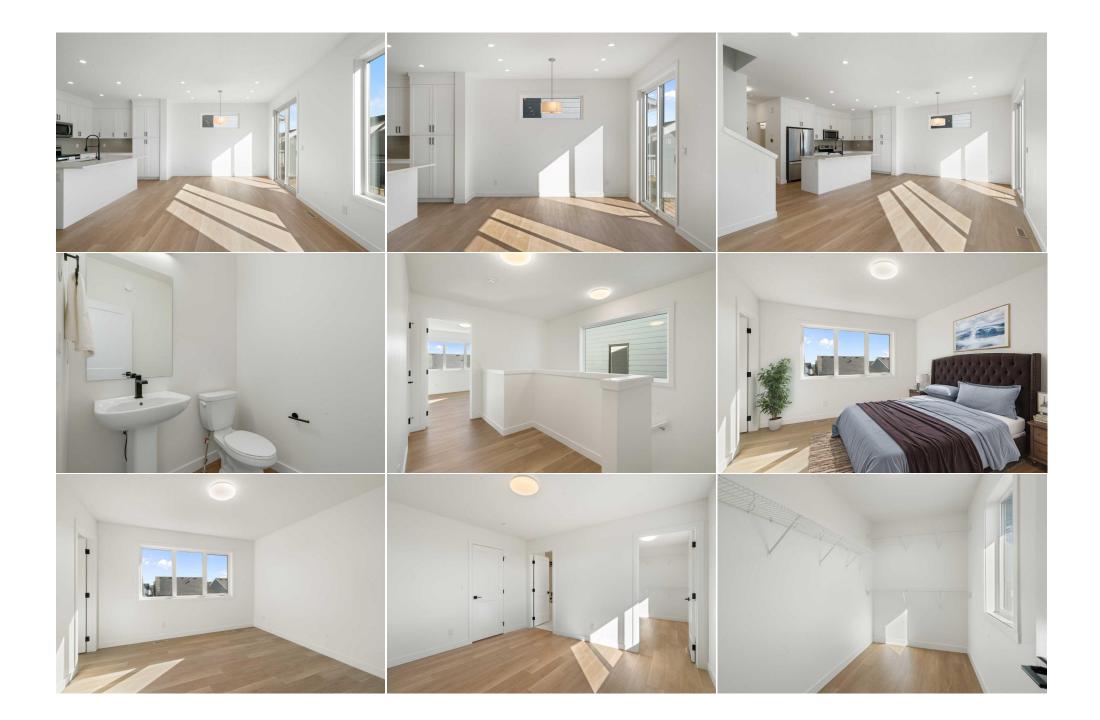

| Roof:<br>Heating:<br>Sewer:              | Asphalt Shingle<br>Forced Air,Natural Gas                                                                                                                                                                                                             |                                               | Construction:<br>Brick,Cement Fiber Board<br>Flooring:             | Brick,Cement Fiber Board                          |                                                  |  |  |
|------------------------------------------|-------------------------------------------------------------------------------------------------------------------------------------------------------------------------------------------------------------------------------------------------------|-----------------------------------------------|--------------------------------------------------------------------|---------------------------------------------------|--------------------------------------------------|--|--|
| Ext Feat: None                           |                                                                                                                                                                                                                                                       |                                               | Carpet,Tile,Vinyl<br>Water Source:<br>Fnd/Bsmt:<br>Poured Concrete | Carpet, Tile, Vinyl<br>Water Source:<br>Fnd/Bsmt: |                                                  |  |  |
| Kitchen Appl:<br>Int Feat:<br>Utilities: | Dishwasher,Electric Stove,Garage Control(s),Microwave Hood Fan,Refrigerator,Washer/Dryer<br>Double Vanity,High Ceilings,Kitchen Island,No Animal Home,No Smoking Home,Open Floorplan,Quartz Counters,Smart Home,Walk-In Closet(s)<br>Room Information |                                               |                                                                    |                                                   |                                                  |  |  |
| Room                                     | Level                                                                                                                                                                                                                                                 | <u>Dimensions</u>                             | Room                                                               | Level                                             | Dimensions                                       |  |  |
|                                          |                                                                                                                                                                                                                                                       |                                               |                                                                    |                                                   |                                                  |  |  |
| Foyer                                    | Main                                                                                                                                                                                                                                                  | 7`1" x 13`1"                                  | Living Room                                                        | Main                                              | 10`4" x 12`1"                                    |  |  |
| Foyer<br>Dining Room                     | Main<br>Main                                                                                                                                                                                                                                          | 7`1" x 13`1"<br>12`8" x 12`1"                 | Living Room<br>Kitchen                                             | Main<br>Main                                      | 10`4" x 12`1"<br>12`7" x 10`0"                   |  |  |
| •                                        | Main                                                                                                                                                                                                                                                  |                                               | -                                                                  |                                                   |                                                  |  |  |
| Dining Room                              | Main                                                                                                                                                                                                                                                  | 12`8" x 12`1"                                 | Kitchen                                                            | Main                                              | 12`7" x 10`0"                                    |  |  |
| Dining Room<br>2pc Bathroom              | Main<br>Main<br>Second                                                                                                                                                                                                                                | 12`8" x 12`1"<br>0`0" x 0`0"                  | Kitchen<br>Bedroom - Primary                                       | Main<br>Second                                    | 12`7" x 10`0"<br>11`11" x 12`2"                  |  |  |
| Dining Room<br>2pc Bathroom<br>Bedroom   | Main<br>Main<br>Second<br>Second                                                                                                                                                                                                                      | 12`8" x 12`1"<br>0`0" x 0`0"<br>10`1" x 10`2" | Kitchen<br>Bedroom - Primary<br>Bedroom                            | Main<br>Second<br>Second                          | 12`7" x 10`0"<br>11`11" x 12`2"<br>10`0" x 10`2" |  |  |

| 4pc Bathroom                                    | Basement                                                                                                                                                                                                                                                                                                                                                                                                                                                                                                                                                                                                                                                                                                                                                                                                                                                                                                                                                                   | 0`0" x 0`0"          | Furnace/Utility Room<br>Legal/Tax/Financial | Basement | 14`7" x 18`11" |
|-------------------------------------------------|----------------------------------------------------------------------------------------------------------------------------------------------------------------------------------------------------------------------------------------------------------------------------------------------------------------------------------------------------------------------------------------------------------------------------------------------------------------------------------------------------------------------------------------------------------------------------------------------------------------------------------------------------------------------------------------------------------------------------------------------------------------------------------------------------------------------------------------------------------------------------------------------------------------------------------------------------------------------------|----------------------|---------------------------------------------|----------|----------------|
| Title:<br><b>Fee Simple</b><br>Legal Desc:      | 2410736                                                                                                                                                                                                                                                                                                                                                                                                                                                                                                                                                                                                                                                                                                                                                                                                                                                                                                                                                                    | Zoning:<br><b>R1</b> |                                             |          |                |
|                                                 |                                                                                                                                                                                                                                                                                                                                                                                                                                                                                                                                                                                                                                                                                                                                                                                                                                                                                                                                                                            |                      | Remarks                                     |          |                |
| Pub Rmks:<br>Inclusions:<br>Property Listed By: | Discover this stunning brand-new Minto smart home in the new, vibrant community of Wildflower, Airdrie! This pristine, never-lived-in property offers a thoughtfully<br>designed, contemporary layout with NUMEROUS UPGRADES AND FINISHES that truly set it apart. The modern interior features premium luxury vinyl flooring, sleek<br>black hardware, and abundant LED pot lighting throughout. The FINISHED WALK-OUT BASEMENT expands your living space, complete with a spacious family room, a<br>fourth bedroom, and a third full bathroom—perfect for guests or growing families. The EXTRA LARGE double, attached garage offers exceptional versatility, with<br>space for two cars, additional motorcycles, or even a small workshop. This home is far from ordinary. It's an extraordinary find that promises a wonderful lifestyle<br>for you and your family. Come and see how this home is the perfect fit for you!<br>N/A<br>sted By: Royal LePage Benchmark |                      |                                             |          |                |