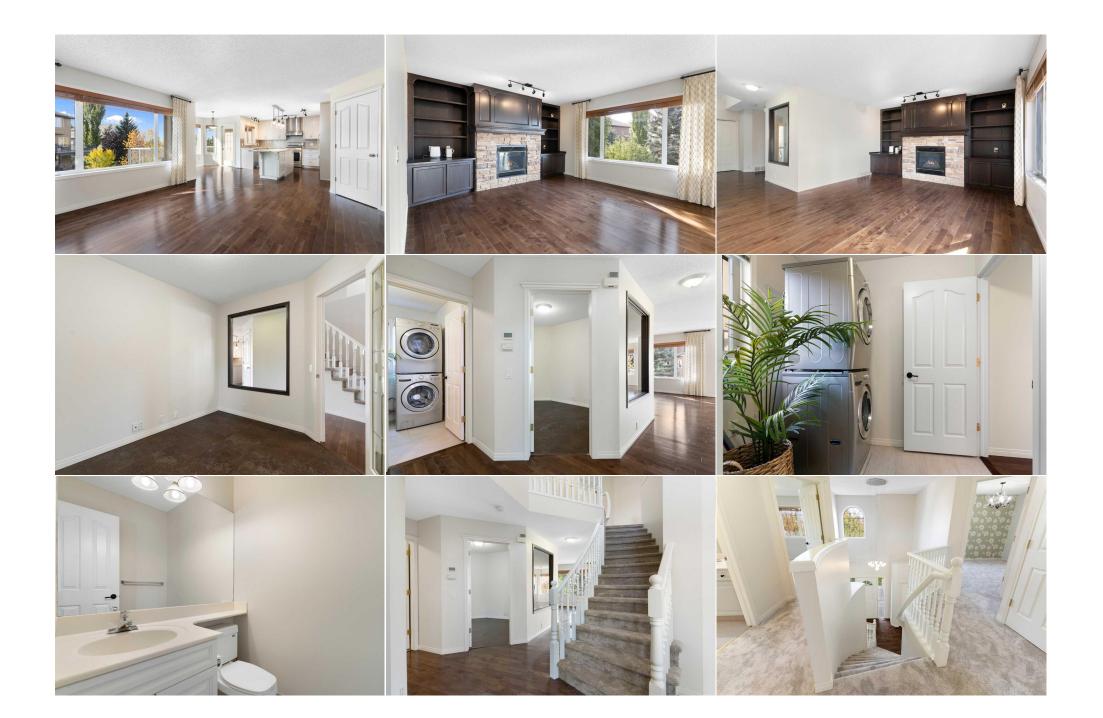

| Game Room<br>Furnace/Utility Room               | Basement<br>Basement                                                                                                                                                                                                                                                                                                                                                                                                                                                                                                                                                                                                                                                                                                                                                                                                                                                                                                                                                                                                                                                                                                                                                                                                                                                                                                                                                                                                                                                                                                                                                                                                                                                                                                                                                                                                                                                                                                                                                                                                                                                                                                           | 24`4" x 19`0"<br>9`6" x 19`11" | 4pc Bathroom<br>Laundry             | Basement<br>Main | 0`0" x 0`0"<br>7`3" x 8`5" |  |  |
|-------------------------------------------------|--------------------------------------------------------------------------------------------------------------------------------------------------------------------------------------------------------------------------------------------------------------------------------------------------------------------------------------------------------------------------------------------------------------------------------------------------------------------------------------------------------------------------------------------------------------------------------------------------------------------------------------------------------------------------------------------------------------------------------------------------------------------------------------------------------------------------------------------------------------------------------------------------------------------------------------------------------------------------------------------------------------------------------------------------------------------------------------------------------------------------------------------------------------------------------------------------------------------------------------------------------------------------------------------------------------------------------------------------------------------------------------------------------------------------------------------------------------------------------------------------------------------------------------------------------------------------------------------------------------------------------------------------------------------------------------------------------------------------------------------------------------------------------------------------------------------------------------------------------------------------------------------------------------------------------------------------------------------------------------------------------------------------------------------------------------------------------------------------------------------------------|--------------------------------|-------------------------------------|------------------|----------------------------|--|--|
| Walk-In Closet                                  | Upper                                                                                                                                                                                                                                                                                                                                                                                                                                                                                                                                                                                                                                                                                                                                                                                                                                                                                                                                                                                                                                                                                                                                                                                                                                                                                                                                                                                                                                                                                                                                                                                                                                                                                                                                                                                                                                                                                                                                                                                                                                                                                                                          | 9`7" x 4`11"                   | <b>Other</b><br>Legal/Tax/Financial | Basement         | 8`0" x 12`3"               |  |  |
| Title:<br><b>Fee Simple</b><br>Legal Desc:      | 9712501                                                                                                                                                                                                                                                                                                                                                                                                                                                                                                                                                                                                                                                                                                                                                                                                                                                                                                                                                                                                                                                                                                                                                                                                                                                                                                                                                                                                                                                                                                                                                                                                                                                                                                                                                                                                                                                                                                                                                                                                                                                                                                                        | Zoning:<br><b>R-CG</b>         | Remarks                             |                  |                            |  |  |
| Pub Rmks:<br>Inclusions:<br>Property Listed By: | Discover your family's dream home in the heart of Signal Hill! This residence is ideally located with mountain views and parks at your doorstep, creating a picturesque backdrop for your family's everyday adventures. Imagine strolling along the walking paths while taking in the panoramic views, playing in the park during summer picnics, and winter skates at the outdoor rink — all just steps from your front door! This custom-built, 5-bedroom home offers over 3,500 sq ft of thoughtfully designed living space for families to grow, play, and make memories in. The bright, open layout welcomes you with beautiful hardwood floors and sunlight pouring through large windows. The main floor office provides a quiet space for work or study while the formal living and dining rooms are ideal for entertaining. The modern kitchen, equipped with stainless steel appliances and granite countertops is perfect for family meals and homework time at the kitche glass panel rallings to take in the mountain views. Head up the elegant spiral staircase to discover four generously sized bedrooms, including the primary suit featuring a 5-piece ensuite and walk-in closet—a perfect retreat for parents. The fully developed walkout basement is a fantastic space for family fun, featuring recreation room with a fireplace, a wet bar/kitchen area, a games/craft area, a 4-piece bathroom and a fifth bedroom for guests or older children. Plus, the beautifully landscaped south-facing backyard features a spacious concrete patio and a wrought-iron spiral staircase that connects to the upper deck—great for family barbecues and gatherings with friends. The utility room was substantially upgraded with 2 new furnaces (2019), central air conditioning (2021) and 2 new hot water tanks (2022). Other recent upgrades were completed in the last few months and include new lighting, cabinet fronts and dishwasher in the kitchen, ne paint on all three levels and new carpet. Spectacular sunrises and sunsets can be enjoyed from all levels of this home. Rarely does a family |                                |                                     |                  |                            |  |  |