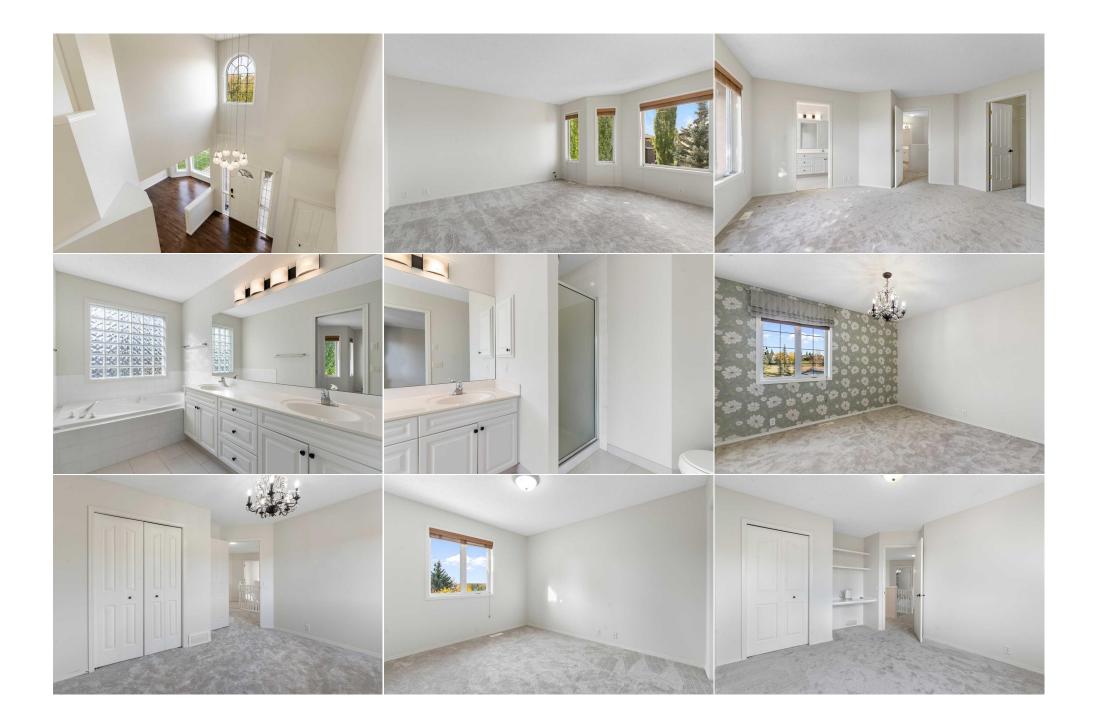

| Game Room<br>Furnace/Utility Room               | Basement<br>Basement                                                                                                                                                                                                                                                                                                                                                                                                                                                                                                                                                                                                                                                                                                                                                                                                                                                                                                                                                                                                                                                                                                                                                                                                                                                                                                                                                                                                                                                                                                                                                                                                                                                                                                                                                                                                                                                                                                                                                                                                                                                                                                           | 24`4" x 19`0"<br>9`6" x 19`11" | 4pc Bathroom<br>Laundry             | Basement<br>Main | 0`0" x 0`0"<br>7`3" x 8`5" |  |  |
|-------------------------------------------------|--------------------------------------------------------------------------------------------------------------------------------------------------------------------------------------------------------------------------------------------------------------------------------------------------------------------------------------------------------------------------------------------------------------------------------------------------------------------------------------------------------------------------------------------------------------------------------------------------------------------------------------------------------------------------------------------------------------------------------------------------------------------------------------------------------------------------------------------------------------------------------------------------------------------------------------------------------------------------------------------------------------------------------------------------------------------------------------------------------------------------------------------------------------------------------------------------------------------------------------------------------------------------------------------------------------------------------------------------------------------------------------------------------------------------------------------------------------------------------------------------------------------------------------------------------------------------------------------------------------------------------------------------------------------------------------------------------------------------------------------------------------------------------------------------------------------------------------------------------------------------------------------------------------------------------------------------------------------------------------------------------------------------------------------------------------------------------------------------------------------------------|--------------------------------|-------------------------------------|------------------|----------------------------|--|--|
| Walk-In Closet                                  | Upper                                                                                                                                                                                                                                                                                                                                                                                                                                                                                                                                                                                                                                                                                                                                                                                                                                                                                                                                                                                                                                                                                                                                                                                                                                                                                                                                                                                                                                                                                                                                                                                                                                                                                                                                                                                                                                                                                                                                                                                                                                                                                                                          | 9`7" x 4`11"                   | <b>Other</b><br>Legal/Tax/Financial | Basement         | 8`0" x 12`3"               |  |  |
| Title:<br><b>Fee Simple</b><br>Legal Desc:      | 9712501                                                                                                                                                                                                                                                                                                                                                                                                                                                                                                                                                                                                                                                                                                                                                                                                                                                                                                                                                                                                                                                                                                                                                                                                                                                                                                                                                                                                                                                                                                                                                                                                                                                                                                                                                                                                                                                                                                                                                                                                                                                                                                                        | Zoning:<br><b>R-CG</b>         | Remarks                             |                  |                            |  |  |
| Pub Rmks:<br>Inclusions:<br>Property Listed By: | Discover your family's dream home in the heart of Signal Hill! This residence is ideally located with mountain views and parks at your doorstep, creating a picturesque backdrop for your family's everyday adventures. Imagine strolling along the walking paths while taking in the panoramic views, playing in the park during summer picnics, and winter skates at the outdoor rink — all just steps from your front door! This custom-built, 5-bedroom home offers over 3,500 sq ft of thoughtfully designed living space for families to grow, play, and make memories in. The bright, open layout welcomes you with beautiful hardwood floors and sunlight pouring through large windows. The main floor office provides a quiet space for work or study while the formal living and dining rooms are ideal for entertaining. The modern kitchen, equipped with stainless steel appliances and granite countertops is perfect for family meals and homework time at the kitche glass panel rallings to take in the mountain views. Head up the elegant spiral staircase to discover four generously sized bedrooms, including the primary suit featuring a 5-piece ensuite and walk-in closet—a perfect retreat for parents. The fully developed walkout basement is a fantastic space for family fun, featuring recreation room with a fireplace, a wet bar/kitchen area, a games/craft area, a 4-piece bathroom and a fifth bedroom for guests or older children. Plus, the beautifully landscaped south-facing backyard features a spacious concrete patio and a wrought-iron spiral staircase that connects to the upper deck—great for family barbecues and gatherings with friends. The utility room was substantially upgraded with 2 new furnaces (2019), central air conditioning (2021) and 2 new hot water tanks (2022). Other recent upgrades were completed in the last few months and include new lighting, cabinet fronts and dishwasher in the kitchen, ne paint on all three levels and new carpet. Spectacular sunrises and sunsets can be enjoyed from all levels of this home. Rarely does a family |                                |                                     |                  |                            |  |  |