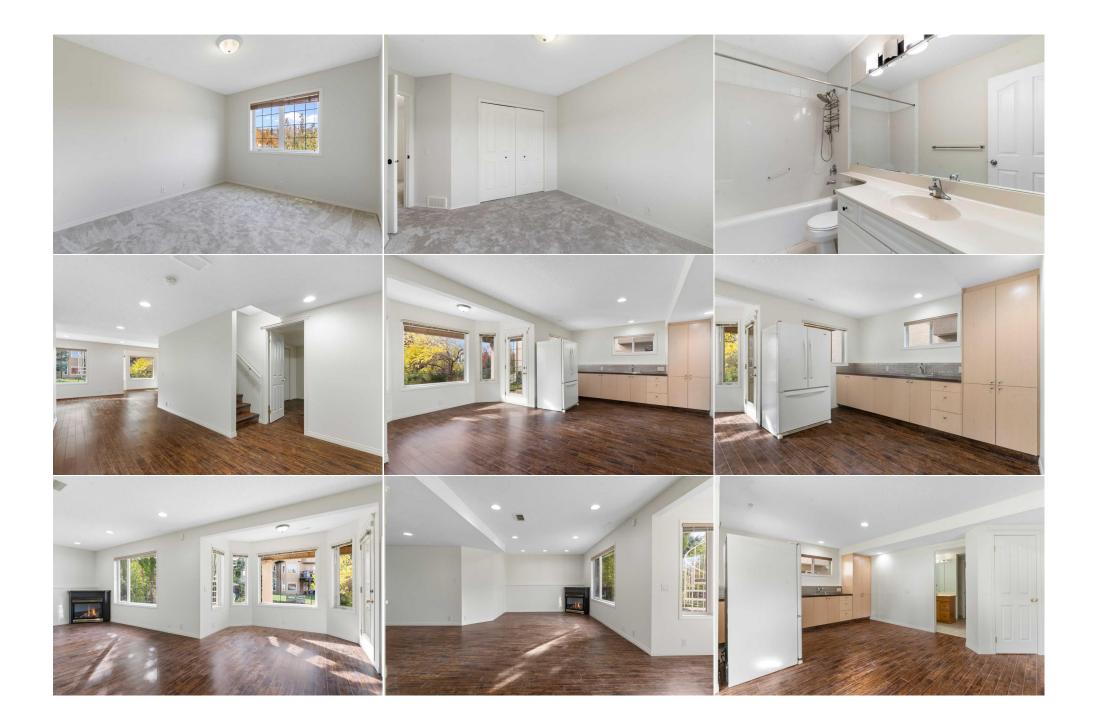

| Game Room<br>Furnace/Utility Room               | Basement<br>Basement                                                                                                                                                                                                                                                                                                                                                                                                                                                                                                                                                                                                                                                                                                                                                                                                                                                                                                                                                                                                                                                                                                                                                                                                                                                                                                                                                                                                                                                                                                                                                                                                                                                                                                                                                                                                                                                                                                                                                                                                                                                                                                           | 24`4" x 19`0"<br>9`6" x 19`11" | 4pc Bathroom<br>Laundry             | Basement<br>Main | 0`0" x 0`0"<br>7`3" x 8`5" |  |  |
|-------------------------------------------------|--------------------------------------------------------------------------------------------------------------------------------------------------------------------------------------------------------------------------------------------------------------------------------------------------------------------------------------------------------------------------------------------------------------------------------------------------------------------------------------------------------------------------------------------------------------------------------------------------------------------------------------------------------------------------------------------------------------------------------------------------------------------------------------------------------------------------------------------------------------------------------------------------------------------------------------------------------------------------------------------------------------------------------------------------------------------------------------------------------------------------------------------------------------------------------------------------------------------------------------------------------------------------------------------------------------------------------------------------------------------------------------------------------------------------------------------------------------------------------------------------------------------------------------------------------------------------------------------------------------------------------------------------------------------------------------------------------------------------------------------------------------------------------------------------------------------------------------------------------------------------------------------------------------------------------------------------------------------------------------------------------------------------------------------------------------------------------------------------------------------------------|--------------------------------|-------------------------------------|------------------|----------------------------|--|--|
| Walk-In Closet                                  | Upper                                                                                                                                                                                                                                                                                                                                                                                                                                                                                                                                                                                                                                                                                                                                                                                                                                                                                                                                                                                                                                                                                                                                                                                                                                                                                                                                                                                                                                                                                                                                                                                                                                                                                                                                                                                                                                                                                                                                                                                                                                                                                                                          | 9`7" x 4`11"                   | <b>Other</b><br>Legal/Tax/Financial | Basement         | 8`0" x 12`3"               |  |  |
| Title:<br><b>Fee Simple</b><br>Legal Desc:      | 9712501                                                                                                                                                                                                                                                                                                                                                                                                                                                                                                                                                                                                                                                                                                                                                                                                                                                                                                                                                                                                                                                                                                                                                                                                                                                                                                                                                                                                                                                                                                                                                                                                                                                                                                                                                                                                                                                                                                                                                                                                                                                                                                                        | Zoning:<br><b>R-CG</b>         | Remarks                             |                  |                            |  |  |
| Pub Rmks:<br>Inclusions:<br>Property Listed By: | Discover your family's dream home in the heart of Signal Hill! This residence is ideally located with mountain views and parks at your doorstep, creating a picturesque backdrop for your family's everyday adventures. Imagine strolling along the walking paths while taking in the panoramic views, playing in the park during summer picnics, and winter skates at the outdoor rink — all just steps from your front door! This custom-built, 5-bedroom home offers over 3,500 sq ft of thoughtfully designed living space for families to grow, play, and make memories in. The bright, open layout welcomes you with beautiful hardwood floors and sunlight pouring through large windows. The main floor office provides a quiet space for work or study while the formal living and dining rooms are ideal for entertaining. The modern kitchen, equipped with stainless steel appliances and granite countertops is perfect for family meals and homework time at the kitche glass panel rallings to take in the mountain views. Head up the elegant spiral staircase to discover four generously sized bedrooms, including the primary suit featuring a 5-piece ensuite and walk-in closet—a perfect retreat for parents. The fully developed walkout basement is a fantastic space for family fun, featuring recreation room with a fireplace, a wet bar/kitchen area, a games/craft area, a 4-piece bathroom and a fifth bedroom for guests or older children. Plus, the beautifully landscaped south-facing backyard features a spacious concrete patio and a wrought-iron spiral staircase that connects to the upper deck—great for family barbecues and gatherings with friends. The utility room was substantially upgraded with 2 new furnaces (2019), central air conditioning (2021) and 2 new hot water tanks (2022). Other recent upgrades were completed in the last few months and include new lighting, cabinet fronts and dishwasher in the kitchen, ne paint on all three levels and new carpet. Spectacular sunrises and sunsets can be enjoyed from all levels of this home. Rarely does a family |                                |                                     |                  |                            |  |  |