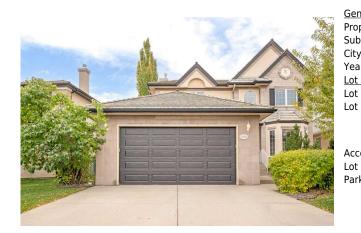

## 3186 SIGNAL HILL Drive, Calgary T3H 3S9

| MLS®#:  | A2170243 | Area:   | Signal Hill | Listing<br>Date: | 10/13/24        | List Price: <b>\$1,100,000</b> |
|---------|----------|---------|-------------|------------------|-----------------|--------------------------------|
| Status: | Active   | County: | Calgary     | Change:          | -\$100k, 07-Nov | Association: Fort McMurray     |

| ccess:<br>ot Feat:<br>ark Feat: | Back Yard,Dog Run Fenced In,Landscaped,See Remarks,Treed,Views<br>Double Garage Attached,Driveway |                   |       |                |           |
|---------------------------------|---------------------------------------------------------------------------------------------------|-------------------|-------|----------------|-----------|
|                                 |                                                                                                   |                   |       | Garage Sz:     | 2         |
|                                 |                                                                                                   |                   |       | Ttl Park:      | 4         |
| ot Shape:                       |                                                                                                   |                   |       | <u>Parking</u> |           |
| ot Sz Ar:                       | 6,329 sqft                                                                                        | Ttl Sqft:         | 2,370 |                |           |
| <u>ot Information</u>           |                                                                                                   | Low Sqft:         |       | Style:         | 2 Storey  |
| ear Built:                      | 1999                                                                                              | Abv Sqft:         | 2,370 | Baths:         | 3.5 (3 1) |
| ty/Town:                        | Calgary                                                                                           | Finished Floor Ar | ea    | Beds:          | 5(41)     |
| ıb Type:                        | Detached                                                                                          |                   |       | Layout         |           |
| ор Туре:                        | Residential                                                                                       |                   |       | 38             |           |
| eneral Information              | <u>1</u>                                                                                          |                   |       | DOM            |           |

| Game Room<br>Furnace/Utility Room               | Basement<br>Basement                                                                                                                                                                                                                                                                                                                                                                                                                                                                                                                                                                                                                                                                                                                                                                                                                                                                                                                                                                                                                                                                                                                                                                                                                                                                                                                                                                                                                                                                                                                                                                                                                                                                                                                                                                                                                                                                                                                                                                                                                                                                                                           | 24`4" x 19`0"<br>9`6" x 19`11" | 4pc Bathroom<br>Laundry             | Basement<br>Main | 0`0" x 0`0"<br>7`3" x 8`5" |  |  |
|-------------------------------------------------|--------------------------------------------------------------------------------------------------------------------------------------------------------------------------------------------------------------------------------------------------------------------------------------------------------------------------------------------------------------------------------------------------------------------------------------------------------------------------------------------------------------------------------------------------------------------------------------------------------------------------------------------------------------------------------------------------------------------------------------------------------------------------------------------------------------------------------------------------------------------------------------------------------------------------------------------------------------------------------------------------------------------------------------------------------------------------------------------------------------------------------------------------------------------------------------------------------------------------------------------------------------------------------------------------------------------------------------------------------------------------------------------------------------------------------------------------------------------------------------------------------------------------------------------------------------------------------------------------------------------------------------------------------------------------------------------------------------------------------------------------------------------------------------------------------------------------------------------------------------------------------------------------------------------------------------------------------------------------------------------------------------------------------------------------------------------------------------------------------------------------------|--------------------------------|-------------------------------------|------------------|----------------------------|--|--|
| Walk-In Closet                                  | Upper                                                                                                                                                                                                                                                                                                                                                                                                                                                                                                                                                                                                                                                                                                                                                                                                                                                                                                                                                                                                                                                                                                                                                                                                                                                                                                                                                                                                                                                                                                                                                                                                                                                                                                                                                                                                                                                                                                                                                                                                                                                                                                                          | 9`7" x 4`11"                   | <b>Other</b><br>Legal/Tax/Financial | Basement         | 8`0" x 12`3"               |  |  |
| Title:<br><b>Fee Simple</b><br>Legal Desc:      | 9712501                                                                                                                                                                                                                                                                                                                                                                                                                                                                                                                                                                                                                                                                                                                                                                                                                                                                                                                                                                                                                                                                                                                                                                                                                                                                                                                                                                                                                                                                                                                                                                                                                                                                                                                                                                                                                                                                                                                                                                                                                                                                                                                        | Zoning:<br><b>R-CG</b>         | Remarks                             |                  |                            |  |  |
| Pub Rmks:<br>Inclusions:<br>Property Listed By: | Discover your family's dream home in the heart of Signal Hill! This residence is ideally located with mountain views and parks at your doorstep, creating a picturesque backdrop for your family's everyday adventures. Imagine strolling along the walking paths while taking in the panoramic views, playing in the park during summer picnics, and winter skates at the outdoor rink — all just steps from your front door! This custom-built, 5-bedroom home offers over 3,500 sq ft of thoughtfully designed living space for families to grow, play, and make memories in. The bright, open layout welcomes you with beautiful hardwood floors and sunlight pouring through large windows. The main floor office provides a quiet space for work or study while the formal living and dining rooms are ideal for entertaining. The modern kitchen, equipped with stainless steel appliances and granite countertops is perfect for family meals and homework time at the kitche glass panel rallings to take in the mountain views. Head up the elegant spiral staircase to discover four generously sized bedrooms, including the primary suit featuring a 5-piece ensuite and walk-in closet—a perfect retreat for parents. The fully developed walkout basement is a fantastic space for family fun, featuring recreation room with a fireplace, a wet bar/kitchen area, a games/craft area, a 4-piece bathroom and a fifth bedroom for guests or older children. Plus, the beautifully landscaped south-facing backyard features a spacious concrete patio and a wrought-iron spiral staircase that connects to the upper deck—great for family barbecues and gatherings with friends. The utility room was substantially upgraded with 2 new furnaces (2019), central air conditioning (2021) and 2 new hot water tanks (2022). Other recent upgrades were completed in the last few months and include new lighting, cabinet fronts and dishwasher in the kitchen, ne paint on all three levels and new carpet. Spectacular sunrises and sunsets can be enjoyed from all levels of this home. Rarely does a family |                                |                                     |                  |                            |  |  |