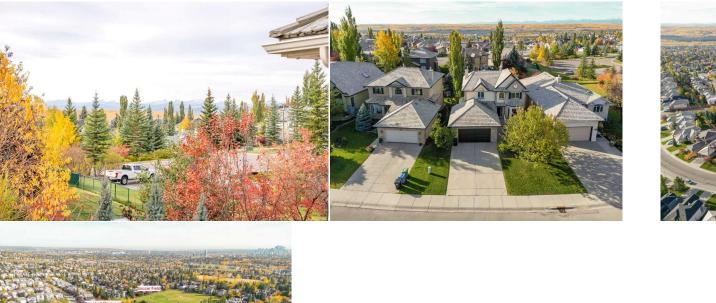

| Game Room<br>Furnace/Utility Room               | Basement<br>Basement                                                                                                                                                                                                                                                                                                                                                                                                                                                                                                                                                                                                                                                                                                                                                                                                                                                                                                                                                                                                                                                                                                                                                                                                                                                                                                                                                                                                                                                                                                                                                                                                                                                                                                                                                                                                                                                                                                                                                                                                                                                                                                           | 24`4" x 19`0"<br>9`6" x 19`11" | 4pc Bathroom<br>Laundry             | Basement<br>Main | 0`0" x 0`0"<br>7`3" x 8`5" |  |  |
|-------------------------------------------------|--------------------------------------------------------------------------------------------------------------------------------------------------------------------------------------------------------------------------------------------------------------------------------------------------------------------------------------------------------------------------------------------------------------------------------------------------------------------------------------------------------------------------------------------------------------------------------------------------------------------------------------------------------------------------------------------------------------------------------------------------------------------------------------------------------------------------------------------------------------------------------------------------------------------------------------------------------------------------------------------------------------------------------------------------------------------------------------------------------------------------------------------------------------------------------------------------------------------------------------------------------------------------------------------------------------------------------------------------------------------------------------------------------------------------------------------------------------------------------------------------------------------------------------------------------------------------------------------------------------------------------------------------------------------------------------------------------------------------------------------------------------------------------------------------------------------------------------------------------------------------------------------------------------------------------------------------------------------------------------------------------------------------------------------------------------------------------------------------------------------------------|--------------------------------|-------------------------------------|------------------|----------------------------|--|--|
| Walk-In Closet                                  | Upper                                                                                                                                                                                                                                                                                                                                                                                                                                                                                                                                                                                                                                                                                                                                                                                                                                                                                                                                                                                                                                                                                                                                                                                                                                                                                                                                                                                                                                                                                                                                                                                                                                                                                                                                                                                                                                                                                                                                                                                                                                                                                                                          | 9`7" x 4`11"                   | <b>Other</b><br>Legal/Tax/Financial | Basement         | 8`0" x 12`3"               |  |  |
| Title:<br><b>Fee Simple</b><br>Legal Desc:      | 9712501                                                                                                                                                                                                                                                                                                                                                                                                                                                                                                                                                                                                                                                                                                                                                                                                                                                                                                                                                                                                                                                                                                                                                                                                                                                                                                                                                                                                                                                                                                                                                                                                                                                                                                                                                                                                                                                                                                                                                                                                                                                                                                                        | Zoning:<br><b>R-CG</b>         | Remarks                             |                  |                            |  |  |
| Pub Rmks:<br>Inclusions:<br>Property Listed By: | Discover your family's dream home in the heart of Signal Hill! This residence is ideally located with mountain views and parks at your doorstep, creating a picturesque backdrop for your family's everyday adventures. Imagine strolling along the walking paths while taking in the panoramic views, playing in the park during summer picnics, and winter skates at the outdoor rink — all just steps from your front door! This custom-built, 5-bedroom home offers over 3,500 sq ft of thoughtfully designed living space for families to grow, play, and make memories in. The bright, open layout welcomes you with beautiful hardwood floors and sunlight pouring through large windows. The main floor office provides a quiet space for work or study while the formal living and dining rooms are ideal for entertaining. The modern kitchen, equipped with stainless steel appliances and granite countertops is perfect for family meals and homework time at the kitche glass panel rallings to take in the mountain views. Head up the elegant spiral staircase to discover four generously sized bedrooms, including the primary suit featuring a 5-piece ensuite and walk-in closet—a perfect retreat for parents. The fully developed walkout basement is a fantastic space for family fun, featuring recreation room with a fireplace, a wet bar/kitchen area, a games/craft area, a 4-piece bathroom and a fifth bedroom for guests or older children. Plus, the beautifully landscaped south-facing backyard features a spacious concrete patio and a wrought-iron spiral staircase that connects to the upper deck—great for family barbecues and gatherings with friends. The utility room was substantially upgraded with 2 new furnaces (2019), central air conditioning (2021) and 2 new hot water tanks (2022). Other recent upgrades were completed in the last few months and include new lighting, cabinet fronts and dishwasher in the kitchen, ne paint on all three levels and new carpet. Spectacular sunrises and sunsets can be enjoyed from all levels of this home. Rarely does a family |                                |                                     |                  |                            |  |  |