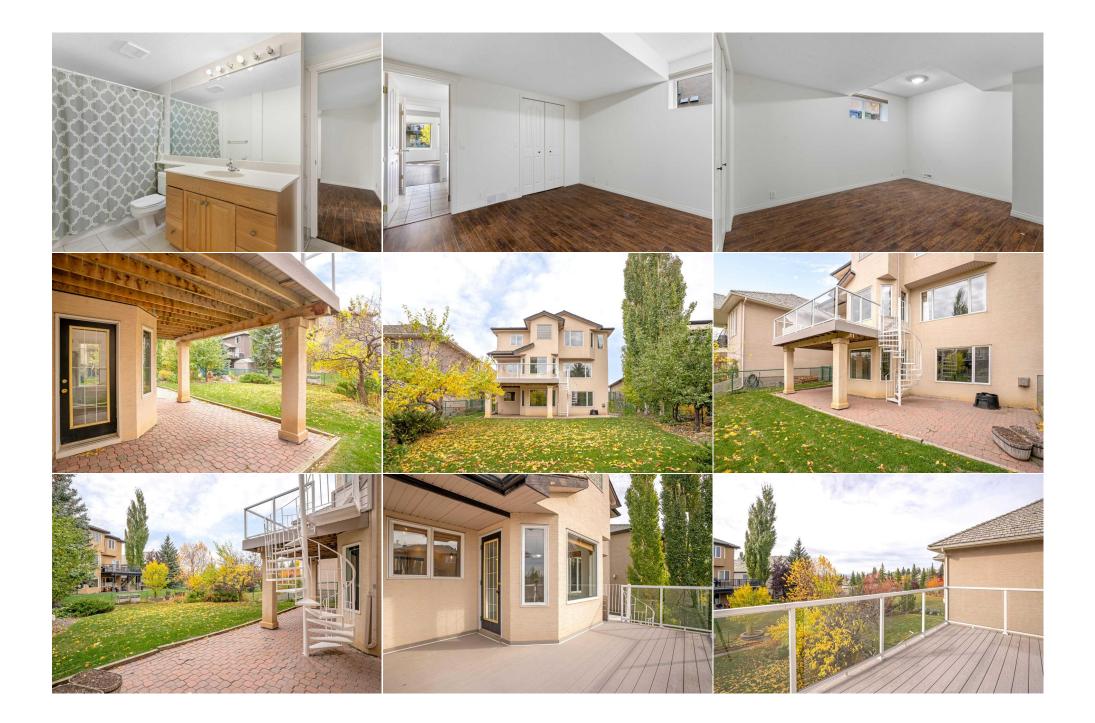

| Game Room<br>Furnace/Utility Room               | Basement<br>Basement                                                                                                                                                                                                                                                                                                                                                                                                                                                                                                                                                                                                                                                                                                                                                                                                                                                                                                                                                                                                                                                                                                                                                                                                                                                                                                                                                                                                                                                                                                                                                                                                                                                                                                                                                                                                                                                                                                                                                                                                                                                                                                           | 24`4" x 19`0"<br>9`6" x 19`11" | 4pc Bathroom<br>Laundry             | Basement<br>Main | 0`0" x 0`0"<br>7`3" x 8`5" |  |  |
|-------------------------------------------------|--------------------------------------------------------------------------------------------------------------------------------------------------------------------------------------------------------------------------------------------------------------------------------------------------------------------------------------------------------------------------------------------------------------------------------------------------------------------------------------------------------------------------------------------------------------------------------------------------------------------------------------------------------------------------------------------------------------------------------------------------------------------------------------------------------------------------------------------------------------------------------------------------------------------------------------------------------------------------------------------------------------------------------------------------------------------------------------------------------------------------------------------------------------------------------------------------------------------------------------------------------------------------------------------------------------------------------------------------------------------------------------------------------------------------------------------------------------------------------------------------------------------------------------------------------------------------------------------------------------------------------------------------------------------------------------------------------------------------------------------------------------------------------------------------------------------------------------------------------------------------------------------------------------------------------------------------------------------------------------------------------------------------------------------------------------------------------------------------------------------------------|--------------------------------|-------------------------------------|------------------|----------------------------|--|--|
| Walk-In Closet                                  | Upper                                                                                                                                                                                                                                                                                                                                                                                                                                                                                                                                                                                                                                                                                                                                                                                                                                                                                                                                                                                                                                                                                                                                                                                                                                                                                                                                                                                                                                                                                                                                                                                                                                                                                                                                                                                                                                                                                                                                                                                                                                                                                                                          | 9`7" x 4`11"                   | <b>Other</b><br>Legal/Tax/Financial | Basement         | 8`0" x 12`3"               |  |  |
| Title:<br><b>Fee Simple</b><br>Legal Desc:      | 9712501                                                                                                                                                                                                                                                                                                                                                                                                                                                                                                                                                                                                                                                                                                                                                                                                                                                                                                                                                                                                                                                                                                                                                                                                                                                                                                                                                                                                                                                                                                                                                                                                                                                                                                                                                                                                                                                                                                                                                                                                                                                                                                                        | Zoning:<br><b>R-CG</b>         | Remarks                             |                  |                            |  |  |
| Pub Rmks:<br>Inclusions:<br>Property Listed By: | Discover your family's dream home in the heart of Signal Hill! This residence is ideally located with mountain views and parks at your doorstep, creating a picturesque backdrop for your family's everyday adventures. Imagine strolling along the walking paths while taking in the panoramic views, playing in the park during summer picnics, and winter skates at the outdoor rink — all just steps from your front door! This custom-built, 5-bedroom home offers over 3,500 sq ft of thoughtfully designed living space for families to grow, play, and make memories in. The bright, open layout welcomes you with beautiful hardwood floors and sunlight pouring through large windows. The main floor office provides a quiet space for work or study while the formal living and dining rooms are ideal for entertaining. The modern kitchen, equipped with stainless steel appliances and granite countertops is perfect for family meals and homework time at the kitche glass panel rallings to take in the mountain views. Head up the elegant spiral staircase to discover four generously sized bedrooms, including the primary suit featuring a 5-piece ensuite and walk-in closet—a perfect retreat for parents. The fully developed walkout basement is a fantastic space for family fun, featuring recreation room with a fireplace, a wet bar/kitchen area, a games/craft area, a 4-piece bathroom and a fifth bedroom for guests or older children. Plus, the beautifully landscaped south-facing backyard features a spacious concrete patio and a wrought-iron spiral staircase that connects to the upper deck—great for family barbecues and gatherings with friends. The utility room was substantially upgraded with 2 new furnaces (2019), central air conditioning (2021) and 2 new hot water tanks (2022). Other recent upgrades were completed in the last few months and include new lighting, cabinet fronts and dishwasher in the kitchen, ne paint on all three levels and new carpet. Spectacular sunrises and sunsets can be enjoyed from all levels of this home. Rarely does a family |                                |                                     |                  |                            |  |  |