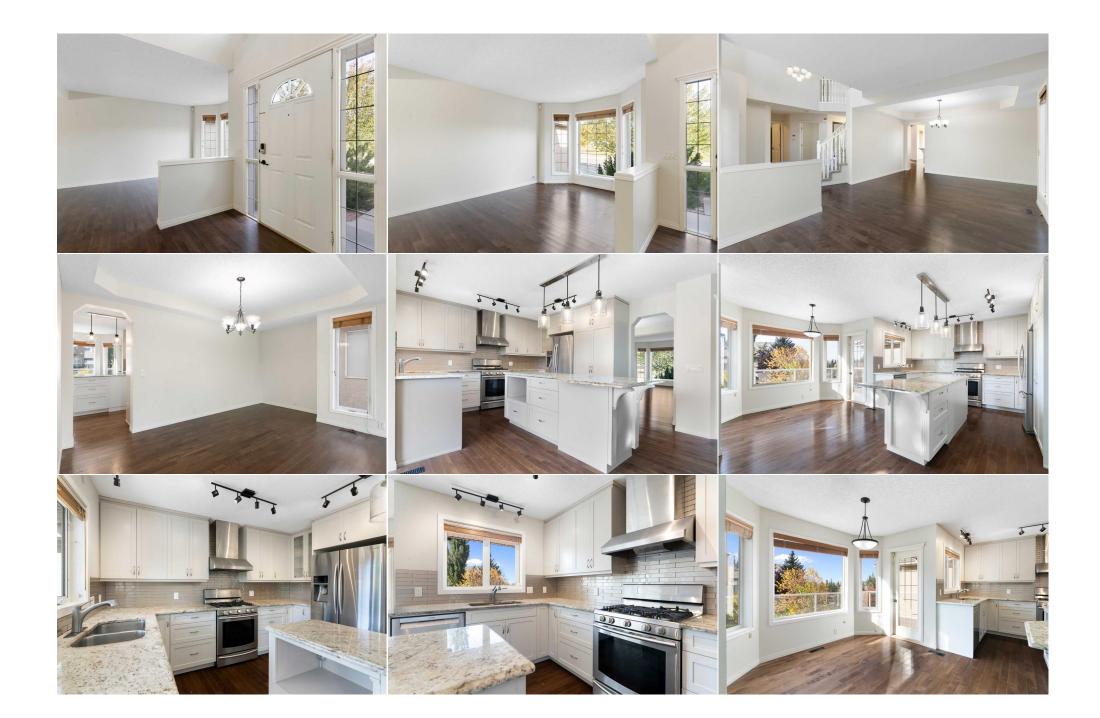

| Game Room<br>Furnace/Utility Room               | Basement<br>Basement                                                                                                                                                                                                                                                                                                                                                                                                                                                                                                                                                                                                                                                                                                                                                                                                                                                                                                                                                                                                                                                                                                                                                                                                                                                                                                                                                                                                                                                                                                                                                                                                                                                                                                                                                                                                                                                                                                                                                                                                                                                                                                           | 24`4" x 19`0"<br>9`6" x 19`11" | 4pc Bathroom<br>Laundry             | Basement<br>Main | 0`0" x 0`0"<br>7`3" x 8`5" |  |  |
|-------------------------------------------------|--------------------------------------------------------------------------------------------------------------------------------------------------------------------------------------------------------------------------------------------------------------------------------------------------------------------------------------------------------------------------------------------------------------------------------------------------------------------------------------------------------------------------------------------------------------------------------------------------------------------------------------------------------------------------------------------------------------------------------------------------------------------------------------------------------------------------------------------------------------------------------------------------------------------------------------------------------------------------------------------------------------------------------------------------------------------------------------------------------------------------------------------------------------------------------------------------------------------------------------------------------------------------------------------------------------------------------------------------------------------------------------------------------------------------------------------------------------------------------------------------------------------------------------------------------------------------------------------------------------------------------------------------------------------------------------------------------------------------------------------------------------------------------------------------------------------------------------------------------------------------------------------------------------------------------------------------------------------------------------------------------------------------------------------------------------------------------------------------------------------------------|--------------------------------|-------------------------------------|------------------|----------------------------|--|--|
| Walk-In Closet                                  | Upper                                                                                                                                                                                                                                                                                                                                                                                                                                                                                                                                                                                                                                                                                                                                                                                                                                                                                                                                                                                                                                                                                                                                                                                                                                                                                                                                                                                                                                                                                                                                                                                                                                                                                                                                                                                                                                                                                                                                                                                                                                                                                                                          | 9`7" x 4`11"                   | <b>Other</b><br>Legal/Tax/Financial | Basement         | 8`0" x 12`3"               |  |  |
| Title:<br><b>Fee Simple</b><br>Legal Desc:      | 9712501                                                                                                                                                                                                                                                                                                                                                                                                                                                                                                                                                                                                                                                                                                                                                                                                                                                                                                                                                                                                                                                                                                                                                                                                                                                                                                                                                                                                                                                                                                                                                                                                                                                                                                                                                                                                                                                                                                                                                                                                                                                                                                                        | Zoning:<br><b>R-CG</b>         | Remarks                             |                  |                            |  |  |
| Pub Rmks:<br>Inclusions:<br>Property Listed By: | Discover your family's dream home in the heart of Signal Hill! This residence is ideally located with mountain views and parks at your doorstep, creating a picturesque backdrop for your family's everyday adventures. Imagine strolling along the walking paths while taking in the panoramic views, playing in the park during summer picnics, and winter skates at the outdoor rink — all just steps from your front door! This custom-built, 5-bedroom home offers over 3,500 sq ft of thoughtfully designed living space for families to grow, play, and make memories in. The bright, open layout welcomes you with beautiful hardwood floors and sunlight pouring through large windows. The main floor office provides a quiet space for work or study while the formal living and dining rooms are ideal for entertaining. The modern kitchen, equipped with stainless steel appliances and granite countertops is perfect for family meals and homework time at the kitche glass panel rallings to take in the mountain views. Head up the elegant spiral staircase to discover four generously sized bedrooms, including the primary suit featuring a 5-piece ensuite and walk-in closet—a perfect retreat for parents. The fully developed walkout basement is a fantastic space for family fun, featuring recreation room with a fireplace, a wet bar/kitchen area, a games/craft area, a 4-piece bathroom and a fifth bedroom for guests or older children. Plus, the beautifully landscaped south-facing backyard features a spacious concrete patio and a wrought-iron spiral staircase that connects to the upper deck—great for family barbecues and gatherings with friends. The utility room was substantially upgraded with 2 new furnaces (2019), central air conditioning (2021) and 2 new hot water tanks (2022). Other recent upgrades were completed in the last few months and include new lighting, cabinet fronts and dishwasher in the kitchen, ne paint on all three levels and new carpet. Spectacular sunrises and sunsets can be enjoyed from all levels of this home. Rarely does a family |                                |                                     |                  |                            |  |  |