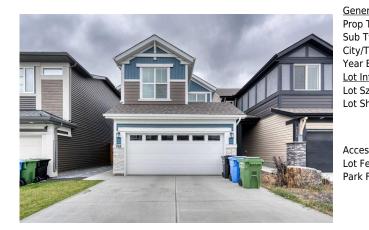

## 748 SETON Circle, Calgary T3M3C5

| MLS®#:  | A2170272 | Area:   | Seton   | Listing<br>Date: | 10/24/24       | List Price: <b>\$757,000</b> |
|---------|----------|---------|---------|------------------|----------------|------------------------------|
| Status: | Active   | County: | Calgary | Change:          | -\$23k, 04-Nov | Association: Fort McMurray   |

| eral Informatio | <u>n</u>        |                   |       | DOM           |           |
|-----------------|-----------------|-------------------|-------|---------------|-----------|
| о Туре:         | Residential     |                   |       | 29            |           |
| Type:           | Detached        |                   |       | <u>Layout</u> |           |
| /Town:          | Calgary         | Finished Floor Ar | ea    | Beds:         | 4(31)     |
| r Built:        | 2020            | Abv Sqft:         | 1,797 | Baths:        | 3.5 (3 1) |
| Information     |                 | Low Sqft:         |       | Style:        | 2 Storey  |
| Sz Ar:          | 3,509 sqft      | Ttl Sqft:         | 1,797 |               |           |
| Shape:          |                 |                   |       | Parking       |           |
|                 |                 |                   |       | Ttl Park:     | 4         |
|                 |                 |                   |       | Garage Sz:    | 2         |
| ess:            |                 |                   |       | 5             |           |
| Feat:           | Back Yard       |                   |       |               |           |
| k Feat:         | Double Garage / | Attached          |       |               |           |