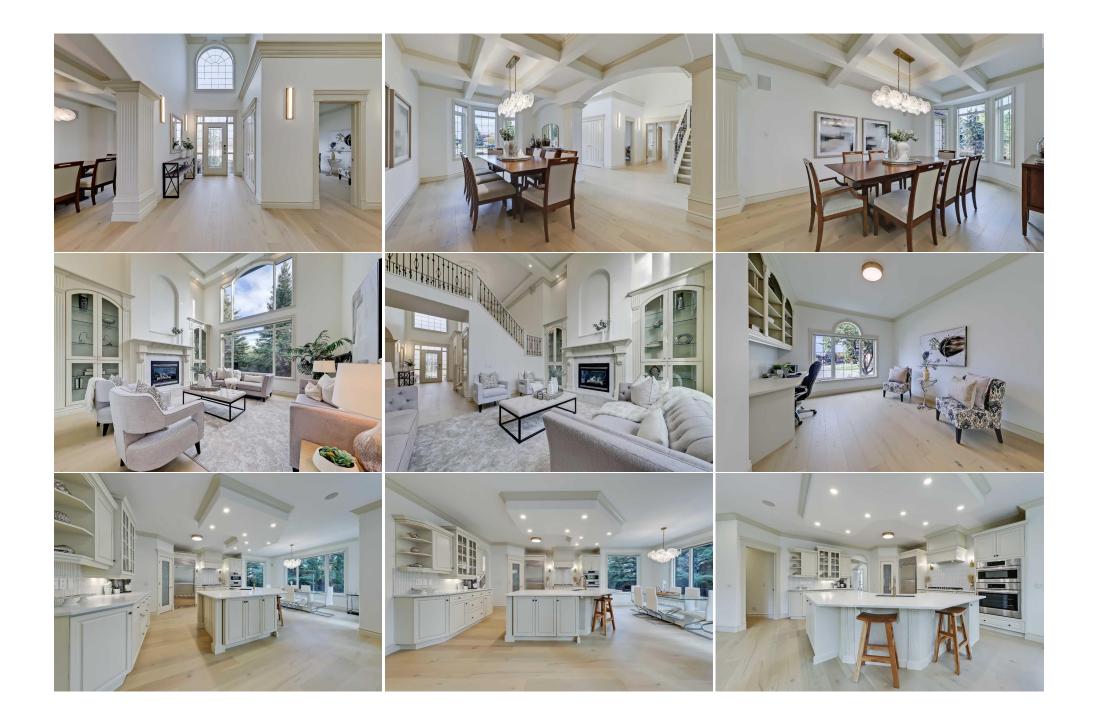

| Bedroom<br>3pc Ensuite bath<br>Bedroom<br>Game Room<br>Flex Space<br>Storage | Second<br>Second<br>Basement<br>Basement<br>Basement<br>Basement                                                                                                                                                                                                                                                                                                                                                                                                       | 16`9" x 11`9"<br>4`11" x 9`10"<br>15`3" x 14`10"<br>15`4" x 34`7"<br>7`11" x 7`10"<br>10`0" x 9`10"                                                                                                                                                                                                                                                                                                                                                                                                                                                                                                                                                                                                                                                     | Bedroom<br>4pc Bathroom<br>Bedroom<br>Exercise Room<br>Cold Room/Cellar<br>4pc Bathroom<br>Legal/Tax/Financial                                                                                                                                                                                                                                                                                                                                                                                                                                                                                                                                                                                   | Second<br>Second<br>Basement<br>Basement<br>Basement<br>Basement                                                                                                                                                                                                                                                                                                                                                                                                                                                                                                            | 12`7" x 13`10"<br>11`8" x 5`0"<br>15`5" x 9`9"<br>12`10" x 15`6"<br>7`5" x 12`8"<br>12`3" x 9`7"                                                                                                                                                                                                                                                                                                                                                                                                                                                                                                                                                                                                                                                                                                                                                                |
|------------------------------------------------------------------------------|------------------------------------------------------------------------------------------------------------------------------------------------------------------------------------------------------------------------------------------------------------------------------------------------------------------------------------------------------------------------------------------------------------------------------------------------------------------------|---------------------------------------------------------------------------------------------------------------------------------------------------------------------------------------------------------------------------------------------------------------------------------------------------------------------------------------------------------------------------------------------------------------------------------------------------------------------------------------------------------------------------------------------------------------------------------------------------------------------------------------------------------------------------------------------------------------------------------------------------------|--------------------------------------------------------------------------------------------------------------------------------------------------------------------------------------------------------------------------------------------------------------------------------------------------------------------------------------------------------------------------------------------------------------------------------------------------------------------------------------------------------------------------------------------------------------------------------------------------------------------------------------------------------------------------------------------------|-----------------------------------------------------------------------------------------------------------------------------------------------------------------------------------------------------------------------------------------------------------------------------------------------------------------------------------------------------------------------------------------------------------------------------------------------------------------------------------------------------------------------------------------------------------------------------|-----------------------------------------------------------------------------------------------------------------------------------------------------------------------------------------------------------------------------------------------------------------------------------------------------------------------------------------------------------------------------------------------------------------------------------------------------------------------------------------------------------------------------------------------------------------------------------------------------------------------------------------------------------------------------------------------------------------------------------------------------------------------------------------------------------------------------------------------------------------|
| Condo Fee:<br><b>\$167</b>                                                   |                                                                                                                                                                                                                                                                                                                                                                                                                                                                        | Title:<br><b>Fee Simple</b><br>Fee Freq:<br><b>Monthly</b>                                                                                                                                                                                                                                                                                                                                                                                                                                                                                                                                                                                                                                                                                              |                                                                                                                                                                                                                                                                                                                                                                                                                                                                                                                                                                                                                                                                                                  | Zoning:<br><b>R-1</b>                                                                                                                                                                                                                                                                                                                                                                                                                                                                                                                                                       |                                                                                                                                                                                                                                                                                                                                                                                                                                                                                                                                                                                                                                                                                                                                                                                                                                                                 |
| Legal Desc:                                                                  | 0010248                                                                                                                                                                                                                                                                                                                                                                                                                                                                |                                                                                                                                                                                                                                                                                                                                                                                                                                                                                                                                                                                                                                                                                                                                                         | Remarks                                                                                                                                                                                                                                                                                                                                                                                                                                                                                                                                                                                                                                                                                          |                                                                                                                                                                                                                                                                                                                                                                                                                                                                                                                                                                             |                                                                                                                                                                                                                                                                                                                                                                                                                                                                                                                                                                                                                                                                                                                                                                                                                                                                 |
| Pub Rmks:<br>Inclusions:<br>Property Listed By:                              | exceptional craftsman<br>FIREPLACE SURROUND<br>STAINING & COATING,<br>w/ arched transom wir<br>home. Natural light flo<br>perfect backdrop for s<br>paint, and new quartz<br>fridge and built-in wal<br>complete w/ a cozy fire<br>primary bedroom, com<br>tile throughout! A priv<br>laundry/mudroom off t<br>appeal. One features a<br>movie nights in the me<br>highlights include two<br>ultimate privacy w/ no<br>serene escape from cit<br>Academy, Rundle Colle | ship & thoughtful updates throug<br>DS, NEW BATHROOM TILE & COUNT<br>and a FULLY UPDATED KITCHEN w<br>ndows, you'll be greeted by soarin<br>bods the expansive living spaces, o<br>ophisticated gatherings. The comp<br>counters and tile backsplash. Cali<br>I oven/microwave - combine w/ a I<br>eplace and bright breakfast nook,<br>uplete w/ a fireplace, custom walk-<br>rate office near the entrance offers<br>the oversized TRIPLE CAR ATTACH<br>a private 3-pc ensuite, while the office<br>dia room, sip your favourite vintate<br>bedrooms, a fitness room, and a de<br>rear neighbours and a lovely pati<br>ty life. Aspen Woods is one of Calg<br>ege, and Dr. Roberta Bondar Eleme<br>(xury, convenience, and tranquillit<br>r Included. | hout, featuring NEW HARDWOOD F<br>ERTOPS, new gutters/downspouts,<br>// NEW BOSCH APPLIANCES, COUNT<br>g 20-ft ceilings adorned w/ intricat<br>enhancing the sense of luxury in ea<br>pletely renovated kitchen is a chef<br>fornia-washed cabinetry, a custom<br>arge central island and ample stor<br>provides a warm, inviting atmosph<br>in closet, and a FULLY RENOVATED<br>s the ideal work-from-home setup of<br>ED GARAGE is exceptionally conver<br>ther two share a Jack-and-Jill 4-pc I<br>age from the wine cellar, or host gu<br>4-pc bath. Outside, the beautifully<br>o space. Set in Aspen Woods, this<br>jary's most sought-after communit<br>entary. With quick access to down | LOORS, NEW INTERIOR & EXT<br>/fascia, new window sealing/p<br>rERTOPS, & BACKSPLASH! Fro<br>the crown mouldings and archw<br>ach room. The formal dining re<br>'s delight, now boasting new<br>hood fan, a new gas cooktop<br>age to create the ultimate cul<br>here for everyday living. The r<br>D ENSUITE w/ a jetted soaker to<br>w/ a built-in desk and gorgeou<br>hient. Upstairs, three generou<br>bathroom. The finished basem<br>uests in the bar area w/ a new<br>landscaped backyard, comple<br>home is surrounded by scenic<br>cies, known for its proximity to | this former Elegant Series showhome offers<br>ERIOR PAINT, NEW LIGHTING FIXTURES, NEW<br>banels/glazing beads, NEW DRIVEWAY<br>om the moment you step into the grand foyer<br>ways, setting an elegant tone for the entire<br>oom, featuring coffered ceilings, is the<br>hardwood floors, updated lighting, fresh<br>b, and the new Bosch appliances - including<br>linary space. The adjacent family room,<br>main floor also features your newly updated<br>tub and glass-enclosed shower with all new<br>us views of the yard, while the<br>isly sized bedrooms await, each w/ its unique<br>nent is designed for entertainment - enjoy<br>of Samsung fridge. Additional basement<br>ete w/ underground sprinklers, offers<br>c walking paths and parks, providing a<br>o top-ranked schools such as Webber<br>s, and the mountains, this property provides |