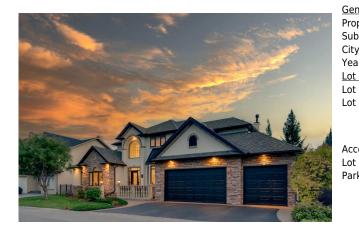

## 11 ASPEN RIDGE Lane, Calgary T3H5H9

| MLS®#:  | A2170297 | Area:   | Aspen Woods | Listing<br>Date: | 10/03/24 | List Price: <b>\$1,990,000</b> |
|---------|----------|---------|-------------|------------------|----------|--------------------------------|
| Status: | Pending  | County: | Calgary     | Change:          | None     | Association: Fort McMurray     |

|             |                                                              |                                                                                                                                               | DOM                                                                                               |                                                                                                                                                                                                                                                                                                                                                               |
|-------------|--------------------------------------------------------------|-----------------------------------------------------------------------------------------------------------------------------------------------|---------------------------------------------------------------------------------------------------|---------------------------------------------------------------------------------------------------------------------------------------------------------------------------------------------------------------------------------------------------------------------------------------------------------------------------------------------------------------|
| Residential |                                                              |                                                                                                                                               | 4                                                                                                 |                                                                                                                                                                                                                                                                                                                                                               |
| Detached    |                                                              |                                                                                                                                               | <u>Layout</u>                                                                                     |                                                                                                                                                                                                                                                                                                                                                               |
| Calgary     | Finished Floor Area                                          |                                                                                                                                               | Beds:                                                                                             | 6 (4 2 )                                                                                                                                                                                                                                                                                                                                                      |
| 2000        | Abv Sqft:                                                    | 3,462                                                                                                                                         | Baths:                                                                                            | 4.5 (4 1)                                                                                                                                                                                                                                                                                                                                                     |
|             | Low Sqft:                                                    |                                                                                                                                               | Style:                                                                                            | 2 Storey                                                                                                                                                                                                                                                                                                                                                      |
| 9,419 sqft  | Ttl Sqft:                                                    | 3,462                                                                                                                                         |                                                                                                   |                                                                                                                                                                                                                                                                                                                                                               |
|             |                                                              |                                                                                                                                               | Parking                                                                                           |                                                                                                                                                                                                                                                                                                                                                               |
|             |                                                              |                                                                                                                                               | Ttl Park:                                                                                         | 3                                                                                                                                                                                                                                                                                                                                                             |
|             |                                                              |                                                                                                                                               | Garage Sz:                                                                                        | 3                                                                                                                                                                                                                                                                                                                                                             |
|             |                                                              |                                                                                                                                               | 5                                                                                                 |                                                                                                                                                                                                                                                                                                                                                               |
|             | · •                                                          |                                                                                                                                               |                                                                                                   |                                                                                                                                                                                                                                                                                                                                                               |
|             | Detached<br>Calgary<br>2000<br>9,419 sqft<br>Back Yard,Cul-D | Detached<br>Calgary <u>Finished Floor Area</u><br>2000 Abv Sqft:<br>Low Sqft:<br>9,419 sqft Ttl Sqft:<br>Back Yard,Cul-De-Sac,Rectangular Lot | Detached       Calgary     Finished Floor Area       2000     Abv Sqft:     3,462       Low Sqft: | Residential       4         Detached       Layout         Calgary       Finished Floor Area       Beds:         2000       Abv Sqft:       3,462       Baths:         Low Sqft:       3,462       Style:         9,419 sqft       Ttl Sqft:       3,462       Parking         Ttl Park:       Garage Sz:         Back Yard,Cul-De-Sac,Rectangular Lot       V |