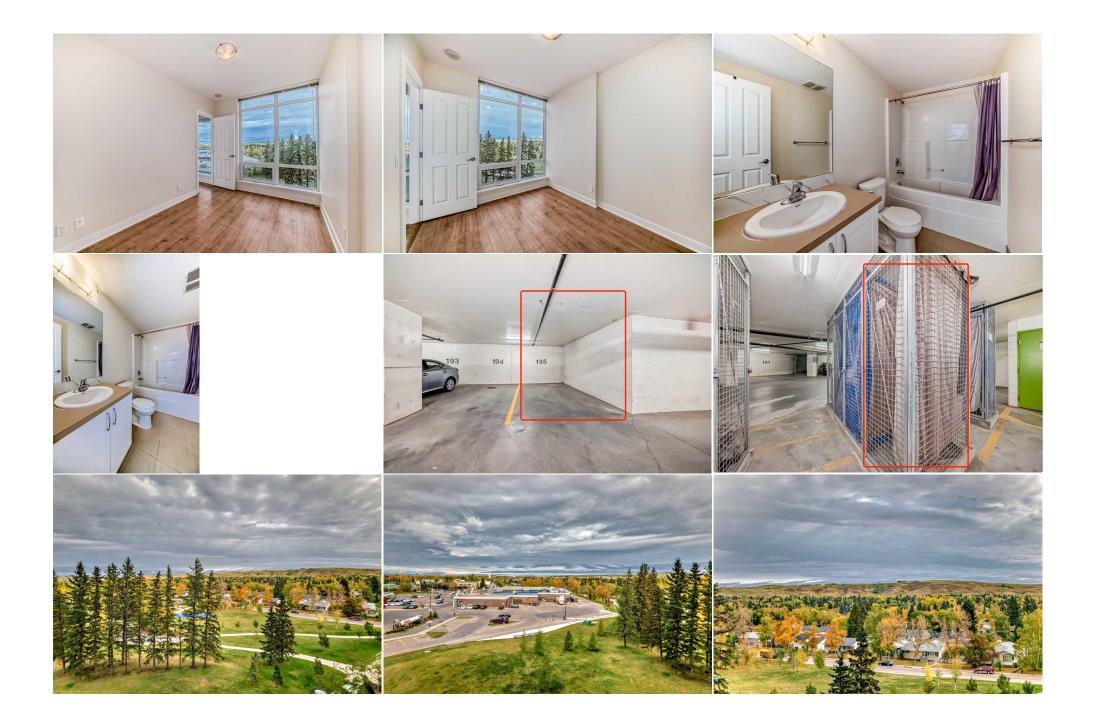

| General Information     |                  |                   |     | DOM           |                |
|-------------------------|------------------|-------------------|-----|---------------|----------------|
| Prop Type:              | Residential      |                   |     | 79            |                |
| Sub Type:               | Apartment        |                   |     | <u>Layout</u> |                |
| City/Town:              | Calgary          | Finished Floor Ar | ea  | Beds:         | 2 (2 )         |
| Year Built:             | 2015             | Abv Sqft:         | 623 | Baths:        | 2.0 (2 0)      |
| Lot Information         |                  | Low Sqft:         |     | Style:        | High-Rise (5+) |
| Lot Sz Ar:              |                  | Ttl Sqft:         | 623 |               |                |
| Lot Shape:              |                  |                   |     | Parking       |                |
|                         |                  |                   |     | Ttl Park:     | 1              |
|                         |                  |                   |     | Garage Sz:    | -              |
| Access:                 |                  |                   |     | Garage 52.    |                |
|                         |                  |                   |     |               |                |
| Lot Feat:<br>Park Feat: | Titled, Undergro |                   |     |               |                |

Condo Fee:

| \$554                                           | Fe                                                                                                                                                                                         | ee Simple<br>ee Freq:<br>onthly                                                                 | DC                                                                                                                                                                                                                    |                                                                                                                                               |
|-------------------------------------------------|--------------------------------------------------------------------------------------------------------------------------------------------------------------------------------------------|-------------------------------------------------------------------------------------------------|-----------------------------------------------------------------------------------------------------------------------------------------------------------------------------------------------------------------------|-----------------------------------------------------------------------------------------------------------------------------------------------|
| Legal Desc:                                     | 1512882                                                                                                                                                                                    | Remarks                                                                                         |                                                                                                                                                                                                                       |                                                                                                                                               |
| Pub Rmks:<br>Inclusions:<br>Property Listed By: | Imagine waking up to stunning, un<br>natural light. Both bedrooms boast<br>while the split-bedroom layout ens<br>elevator, convenience is key. Enjoy<br>location—walking distance to the B | sures ultimate privacy. With in-suite laundry,<br>y fantastic building amenities like a 24-hour | rk, and city skyline through the floor-to<br>he incredible views all day long. The op<br>a titled underground parking stall, and<br>fitness room, meeting room, bike stora<br>ops, restaurants, and parks, with quick | o-ceiling windows that flood the space with<br>pen-concept design provides a spacious feel,<br>d an assigned storage unit just steps from the |