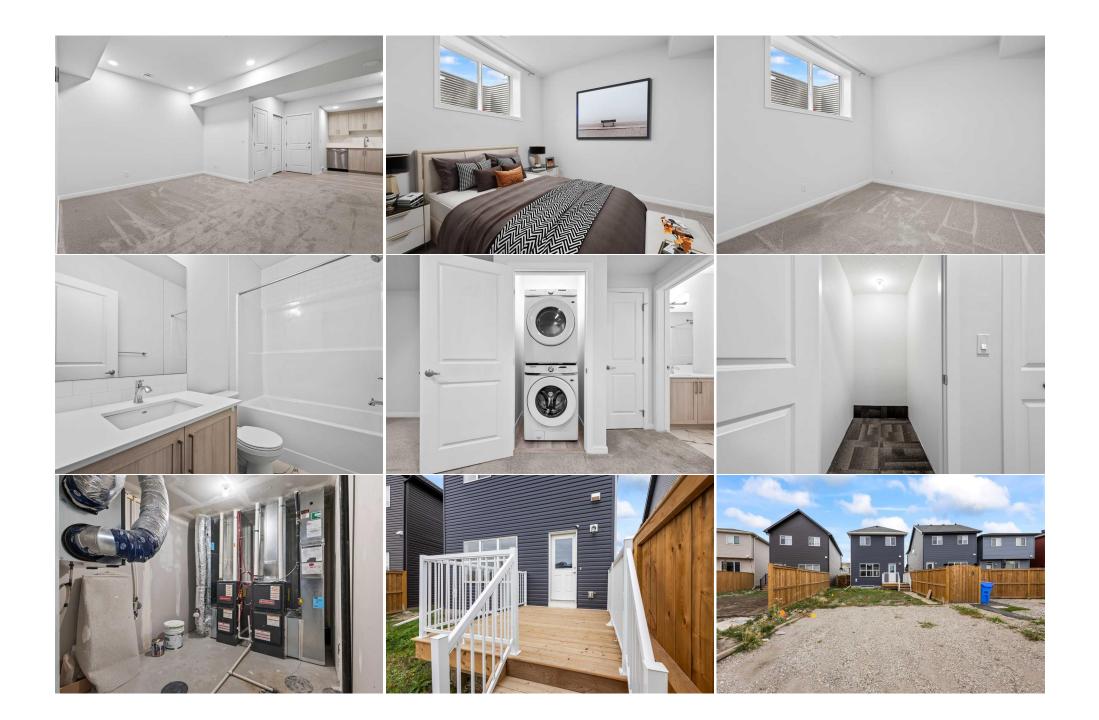

| Living Room               | Basement                                                                                                                                                                                                                                                                                                                                                                                                                                                                                                                                                                                                                                                                                                                                                                                                                                                                                                   | 17`3" x 16`9" | Furnace/Utility Room<br>Legal/Tax/Financial | Basement | 17`9" x 10`2"                                                                                                                                                                         |
|---------------------------|------------------------------------------------------------------------------------------------------------------------------------------------------------------------------------------------------------------------------------------------------------------------------------------------------------------------------------------------------------------------------------------------------------------------------------------------------------------------------------------------------------------------------------------------------------------------------------------------------------------------------------------------------------------------------------------------------------------------------------------------------------------------------------------------------------------------------------------------------------------------------------------------------------|---------------|---------------------------------------------|----------|---------------------------------------------------------------------------------------------------------------------------------------------------------------------------------------|
| Title:                    |                                                                                                                                                                                                                                                                                                                                                                                                                                                                                                                                                                                                                                                                                                                                                                                                                                                                                                            | Zoning:       |                                             |          |                                                                                                                                                                                       |
| Fee Simple<br>Legal Desc: | 2111233                                                                                                                                                                                                                                                                                                                                                                                                                                                                                                                                                                                                                                                                                                                                                                                                                                                                                                    | R-G           |                                             |          |                                                                                                                                                                                       |
|                           |                                                                                                                                                                                                                                                                                                                                                                                                                                                                                                                                                                                                                                                                                                                                                                                                                                                                                                            |               | Remarks                                     |          |                                                                                                                                                                                       |
| Pub Rmks:                 | Welcome to your future home in the desirable Walden community! Spanning 1,798 square feet, this charming p<br>living. The main floor features a versatile flex room, perfect for a home office or play area, and a well-equipped<br>needs. Upstairs, you'll find three spacious bedrooms, including a luxurious master suite complete with a double<br>A cozy bonus room provides a perfect spot for relaxation or family activities, while the convenient laundry room<br>throughout, every room is filled with natural light, creating a warm and inviting atmosphere. Additionally, this I<br>suite in the basement with separate utility meters, ideal for guests or as a potential rental income opportunity.<br>property in Walden—where comfort and convenience meet!<br>Basement appliances- Dishwasher, Dryer, Electric Range, Microwave Hood Fan, Refrigerator, Washer<br>Royal LePage Solutions |               |                                             |          | with a pantry to meet all your culinary<br>anity, a standing shower, and a walk-in closet.<br>ease to your daily routine. With big windows<br>ffers a legal one-bedroom, one-bathroom |