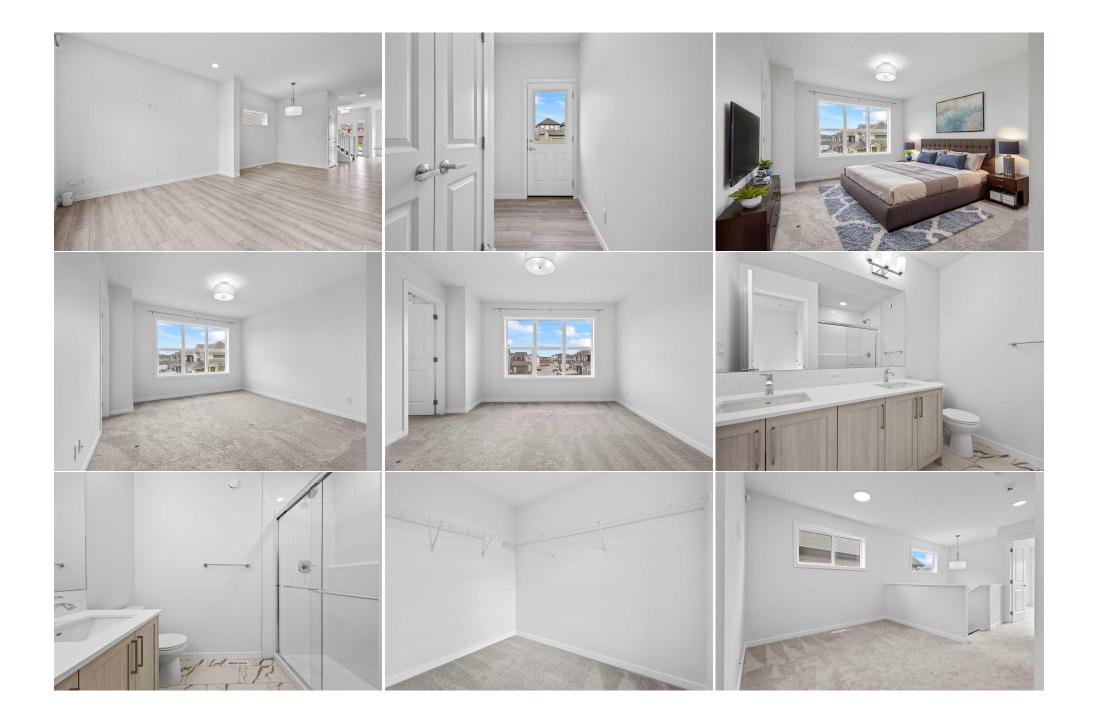

| Living Room               | Basement                                                                                                                                                                                                                                                                                                                                                                                                                                                                                                                                                                                                                                                                                                                                                                                                                                                                                                   | 17`3" x 16`9" | Furnace/Utility Room<br>Legal/Tax/Financial | Basement | 17`9" x 10`2"                                                                                                                                                                         |
|---------------------------|------------------------------------------------------------------------------------------------------------------------------------------------------------------------------------------------------------------------------------------------------------------------------------------------------------------------------------------------------------------------------------------------------------------------------------------------------------------------------------------------------------------------------------------------------------------------------------------------------------------------------------------------------------------------------------------------------------------------------------------------------------------------------------------------------------------------------------------------------------------------------------------------------------|---------------|---------------------------------------------|----------|---------------------------------------------------------------------------------------------------------------------------------------------------------------------------------------|
| Title:                    |                                                                                                                                                                                                                                                                                                                                                                                                                                                                                                                                                                                                                                                                                                                                                                                                                                                                                                            | Zoning:       |                                             |          |                                                                                                                                                                                       |
| Fee Simple<br>Legal Desc: | 2111233                                                                                                                                                                                                                                                                                                                                                                                                                                                                                                                                                                                                                                                                                                                                                                                                                                                                                                    | R-G           |                                             |          |                                                                                                                                                                                       |
|                           |                                                                                                                                                                                                                                                                                                                                                                                                                                                                                                                                                                                                                                                                                                                                                                                                                                                                                                            |               | Remarks                                     |          |                                                                                                                                                                                       |
| Pub Rmks:                 | Welcome to your future home in the desirable Walden community! Spanning 1,798 square feet, this charming p<br>living. The main floor features a versatile flex room, perfect for a home office or play area, and a well-equipped<br>needs. Upstairs, you'll find three spacious bedrooms, including a luxurious master suite complete with a double<br>A cozy bonus room provides a perfect spot for relaxation or family activities, while the convenient laundry room<br>throughout, every room is filled with natural light, creating a warm and inviting atmosphere. Additionally, this I<br>suite in the basement with separate utility meters, ideal for guests or as a potential rental income opportunity.<br>property in Walden—where comfort and convenience meet!<br>Basement appliances- Dishwasher, Dryer, Electric Range, Microwave Hood Fan, Refrigerator, Washer<br>Royal LePage Solutions |               |                                             |          | with a pantry to meet all your culinary<br>anity, a standing shower, and a walk-in closet.<br>ease to your daily routine. With big windows<br>ffers a legal one-bedroom, one-bathroom |