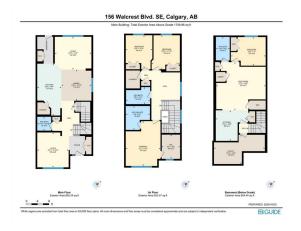

| 1                                            |                                                                            |                                                                                               | DOM                                                                                                                                                     |                                                                                                                                                                                                                                                |
|----------------------------------------------|----------------------------------------------------------------------------|-----------------------------------------------------------------------------------------------|---------------------------------------------------------------------------------------------------------------------------------------------------------|------------------------------------------------------------------------------------------------------------------------------------------------------------------------------------------------------------------------------------------------|
| Residential                                  |                                                                            |                                                                                               | 78                                                                                                                                                      |                                                                                                                                                                                                                                                |
| Detached                                     |                                                                            |                                                                                               | <u>Layout</u>                                                                                                                                           |                                                                                                                                                                                                                                                |
| Calgary                                      | Finished Floor Ar                                                          | <u>ea</u>                                                                                     | Beds:                                                                                                                                                   | 4 (3 1 )                                                                                                                                                                                                                                       |
| 2023                                         | Abv Sqft:                                                                  | 1,798                                                                                         | Baths:                                                                                                                                                  | 3.5 (3 1)                                                                                                                                                                                                                                      |
|                                              | Low Sqft:                                                                  |                                                                                               | Style:                                                                                                                                                  | 2 Storey                                                                                                                                                                                                                                       |
| 3,444 sqft                                   | Ttl Sqft:                                                                  | 1,798                                                                                         |                                                                                                                                                         |                                                                                                                                                                                                                                                |
|                                              |                                                                            |                                                                                               | Parking                                                                                                                                                 |                                                                                                                                                                                                                                                |
|                                              |                                                                            |                                                                                               |                                                                                                                                                         | 2                                                                                                                                                                                                                                              |
|                                              |                                                                            |                                                                                               |                                                                                                                                                         | _                                                                                                                                                                                                                                              |
|                                              |                                                                            |                                                                                               |                                                                                                                                                         |                                                                                                                                                                                                                                                |
| Back Lane,Back Yard,Front Yard,Zero Lot Line |                                                                            |                                                                                               |                                                                                                                                                         |                                                                                                                                                                                                                                                |
|                                              | Residential<br>Detached<br>Calgary<br>2023<br>3,444 sqft<br>Back Lane,Back | ResidentialDetachedCalgaryFinished Floor Ar2023Abv Sqft:Low Sqft:Low Sqft:3,444 sqftTtl Sqft: | Residential   Detached   Calgary Finished Floor Area   2023 Abv Sqft:   Low Sqft:   3,444 sqft Ttl Sqft:   Back Lane,Back Yard,Front Yard,Zero Lot Line | Residential 78   Detached Layout   Calgary Finished Floor Area Beds:   2023 Abv Sqft: 1,798 Baths:   Low Sqft: Low Sqft: Style:   3,444 sqft Ttl Sqft: 1,798 Parking   Ttl Park: Garage Sz:   Back Lane,Back Yard,Front Yard,Zero Lot Line Low |

Utilities and Features

| Roof:Asphalt ShingleHeating:Central,Forced Air,Natural GasSewer:Ext Feat:Private Entrance,Private Yard   |        |                                                                                                                               | Construction:<br>Vinyl Siding,Wood Frame<br>Flooring:<br>Carpet,Laminate,Tile<br>Water Source:<br>Fnd/Bsmt:<br>Poured Concrete |                                                                   |                                                                                                                                   |
|----------------------------------------------------------------------------------------------------------|--------|-------------------------------------------------------------------------------------------------------------------------------|--------------------------------------------------------------------------------------------------------------------------------|-------------------------------------------------------------------|-----------------------------------------------------------------------------------------------------------------------------------|
| Kitchen Appl:<br>Int Feat:<br>Utilities:                                                                 | · · ·  | tric Range,Microwave,Range Hood<br>al Home,No Smoking Home,Open                                                               |                                                                                                                                | See Remarks                                                       |                                                                                                                                   |
| Room<br>2pc Bathroom<br>Kitchen<br>Living Room<br>4pc Ensuite ba<br>Bedroom<br>Walk-In Closet<br>Bedroom | Second | Dimensions<br>4`10" x 4`10"<br>8`5" x 18`1"<br>12`9" x 11`5"<br>8`5" x 8`4"<br>9`10" x 11`10"<br>6`5" x 8`5"<br>12`2" x 10`0" | <u>Room</u><br>Dining Room<br>Living Room<br>4pc Bathroom<br>Bedroom<br>Bedroom - Primary<br>4pc Bathroom<br>Kitchen           | Level<br>Main<br>Main<br>Second<br>Second<br>Basement<br>Basement | Dimensions<br>10`5" x 10`10"<br>10`11" x 12`2"<br>8`5" x 5`11"<br>9`3" x 11`10"<br>12`1" x 15`7"<br>4`10" x 8`2"<br>11`4" x 10`8" |

| Living Room               | Basement                                                                                                                                                                                                                                                                                                                                                                                                                                                                                                                                                                                                                                                                                                                                                                                                                                                                                                   | 17`3" x 16`9" | Furnace/Utility Room<br>Legal/Tax/Financial | Basement | 17`9" x 10`2"                                                                                                                                                                         |
|---------------------------|------------------------------------------------------------------------------------------------------------------------------------------------------------------------------------------------------------------------------------------------------------------------------------------------------------------------------------------------------------------------------------------------------------------------------------------------------------------------------------------------------------------------------------------------------------------------------------------------------------------------------------------------------------------------------------------------------------------------------------------------------------------------------------------------------------------------------------------------------------------------------------------------------------|---------------|---------------------------------------------|----------|---------------------------------------------------------------------------------------------------------------------------------------------------------------------------------------|
| Title:                    |                                                                                                                                                                                                                                                                                                                                                                                                                                                                                                                                                                                                                                                                                                                                                                                                                                                                                                            | Zoning:       |                                             |          |                                                                                                                                                                                       |
| Fee Simple<br>Legal Desc: | 2111233                                                                                                                                                                                                                                                                                                                                                                                                                                                                                                                                                                                                                                                                                                                                                                                                                                                                                                    | R-G           |                                             |          |                                                                                                                                                                                       |
|                           |                                                                                                                                                                                                                                                                                                                                                                                                                                                                                                                                                                                                                                                                                                                                                                                                                                                                                                            |               | Remarks                                     |          |                                                                                                                                                                                       |
| Pub Rmks:                 | Welcome to your future home in the desirable Walden community! Spanning 1,798 square feet, this charming p<br>living. The main floor features a versatile flex room, perfect for a home office or play area, and a well-equipped<br>needs. Upstairs, you'll find three spacious bedrooms, including a luxurious master suite complete with a double<br>A cozy bonus room provides a perfect spot for relaxation or family activities, while the convenient laundry room<br>throughout, every room is filled with natural light, creating a warm and inviting atmosphere. Additionally, this I<br>suite in the basement with separate utility meters, ideal for guests or as a potential rental income opportunity.<br>property in Walden—where comfort and convenience meet!<br>Basement appliances- Dishwasher, Dryer, Electric Range, Microwave Hood Fan, Refrigerator, Washer<br>Royal LePage Solutions |               |                                             |          | with a pantry to meet all your culinary<br>anity, a standing shower, and a walk-in closet.<br>ease to your daily routine. With big windows<br>ffers a legal one-bedroom, one-bathroom |