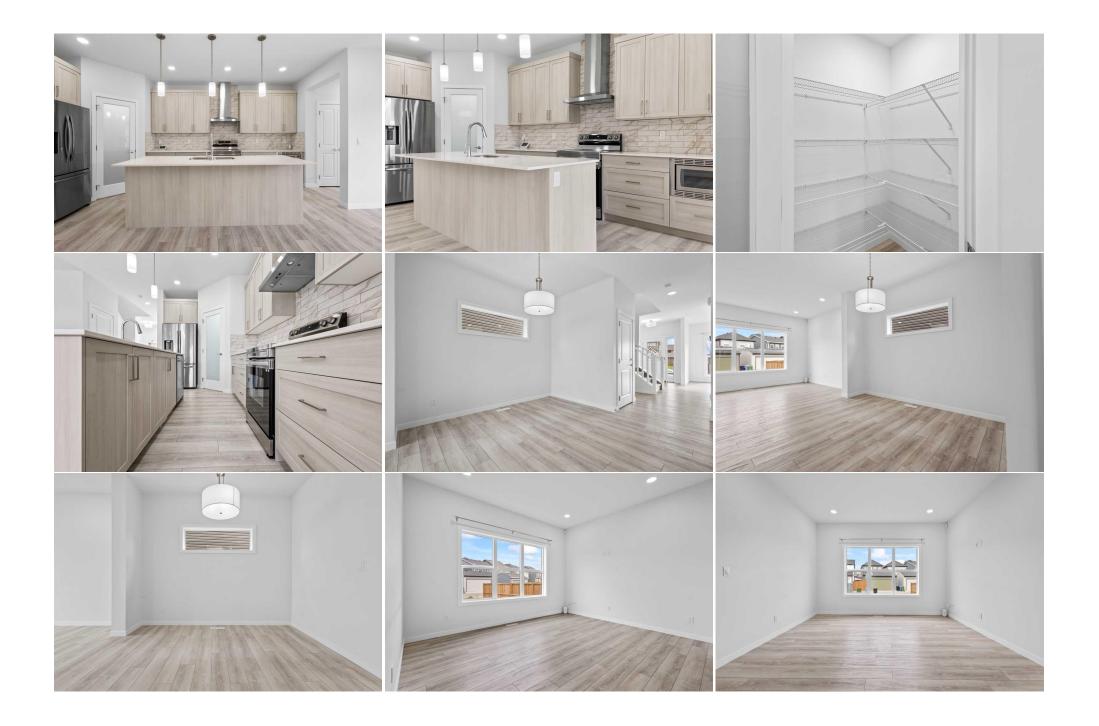

| Living Room               | Basement                                                                                                                                                                                                                                                                                                                                                                                                                                                                                                                                                                                                                                                                                                                                                                                                                                                                                                   | 17`3" x 16`9" | Furnace/Utility Room<br>Legal/Tax/Financial | Basement | 17`9" x 10`2"                                                                                                                                                                         |
|---------------------------|------------------------------------------------------------------------------------------------------------------------------------------------------------------------------------------------------------------------------------------------------------------------------------------------------------------------------------------------------------------------------------------------------------------------------------------------------------------------------------------------------------------------------------------------------------------------------------------------------------------------------------------------------------------------------------------------------------------------------------------------------------------------------------------------------------------------------------------------------------------------------------------------------------|---------------|---------------------------------------------|----------|---------------------------------------------------------------------------------------------------------------------------------------------------------------------------------------|
| Title:                    |                                                                                                                                                                                                                                                                                                                                                                                                                                                                                                                                                                                                                                                                                                                                                                                                                                                                                                            | Zoning:       |                                             |          |                                                                                                                                                                                       |
| Fee Simple<br>Legal Desc: | 2111233                                                                                                                                                                                                                                                                                                                                                                                                                                                                                                                                                                                                                                                                                                                                                                                                                                                                                                    | R-G           |                                             |          |                                                                                                                                                                                       |
|                           |                                                                                                                                                                                                                                                                                                                                                                                                                                                                                                                                                                                                                                                                                                                                                                                                                                                                                                            |               | Remarks                                     |          |                                                                                                                                                                                       |
| Pub Rmks:                 | Welcome to your future home in the desirable Walden community! Spanning 1,798 square feet, this charming p<br>living. The main floor features a versatile flex room, perfect for a home office or play area, and a well-equipped<br>needs. Upstairs, you'll find three spacious bedrooms, including a luxurious master suite complete with a double<br>A cozy bonus room provides a perfect spot for relaxation or family activities, while the convenient laundry room<br>throughout, every room is filled with natural light, creating a warm and inviting atmosphere. Additionally, this I<br>suite in the basement with separate utility meters, ideal for guests or as a potential rental income opportunity.<br>property in Walden—where comfort and convenience meet!<br>Basement appliances- Dishwasher, Dryer, Electric Range, Microwave Hood Fan, Refrigerator, Washer<br>Royal LePage Solutions |               |                                             |          | with a pantry to meet all your culinary<br>anity, a standing shower, and a walk-in closet.<br>ease to your daily routine. With big windows<br>ffers a legal one-bedroom, one-bathroom |