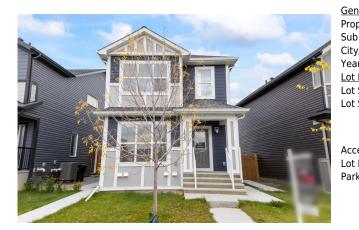

## 156 WALCREST Boulevard, Calgary T2X 0W6

| MLS®#:  | A2170379 | Area:   | Walden  | Listing<br>Date: | 10/04/24       | List Price: <b>\$729,900</b> |
|---------|----------|---------|---------|------------------|----------------|------------------------------|
| Status: | Active   | County: | Calgary | Change:          | -\$20k, 01-Nov | Association: Fort McMurray   |

| 1                                            |                                                                            |                                                                                               | DOM                                                                                                                                                     |                                                                                                                                                                                                                                                |
|----------------------------------------------|----------------------------------------------------------------------------|-----------------------------------------------------------------------------------------------|---------------------------------------------------------------------------------------------------------------------------------------------------------|------------------------------------------------------------------------------------------------------------------------------------------------------------------------------------------------------------------------------------------------|
| Residential                                  |                                                                            |                                                                                               | 78                                                                                                                                                      |                                                                                                                                                                                                                                                |
| Detached                                     |                                                                            |                                                                                               | <u>Layout</u>                                                                                                                                           |                                                                                                                                                                                                                                                |
| Calgary                                      | Finished Floor Ar                                                          | <u>ea</u>                                                                                     | Beds:                                                                                                                                                   | 4 (3 1 )                                                                                                                                                                                                                                       |
| 2023                                         | Abv Sqft:                                                                  | 1,798                                                                                         | Baths:                                                                                                                                                  | 3.5 (3 1)                                                                                                                                                                                                                                      |
|                                              | Low Sqft:                                                                  |                                                                                               | Style:                                                                                                                                                  | 2 Storey                                                                                                                                                                                                                                       |
| 3,444 sqft                                   | Ttl Sqft:                                                                  | 1,798                                                                                         |                                                                                                                                                         |                                                                                                                                                                                                                                                |
|                                              |                                                                            |                                                                                               | Parking                                                                                                                                                 |                                                                                                                                                                                                                                                |
|                                              |                                                                            |                                                                                               |                                                                                                                                                         | 2                                                                                                                                                                                                                                              |
|                                              |                                                                            |                                                                                               |                                                                                                                                                         | _                                                                                                                                                                                                                                              |
|                                              |                                                                            |                                                                                               |                                                                                                                                                         |                                                                                                                                                                                                                                                |
| Back Lane,Back Yard,Front Yard,Zero Lot Line |                                                                            |                                                                                               |                                                                                                                                                         |                                                                                                                                                                                                                                                |
|                                              | Residential<br>Detached<br>Calgary<br>2023<br>3,444 sqft<br>Back Lane,Back | ResidentialDetachedCalgaryFinished Floor Ar2023Abv Sqft:Low Sqft:Low Sqft:3,444 sqftTtl Sqft: | Residential   Detached   Calgary Finished Floor Area   2023 Abv Sqft:   Low Sqft:   3,444 sqft Ttl Sqft:   Back Lane,Back Yard,Front Yard,Zero Lot Line | Residential 78   Detached Layout   Calgary Finished Floor Area Beds:   2023 Abv Sqft: 1,798 Baths:   Low Sqft: Low Sqft: Style:   3,444 sqft Ttl Sqft: 1,798 Parking   Ttl Park: Garage Sz:   Back Lane,Back Yard,Front Yard,Zero Lot Line Low |