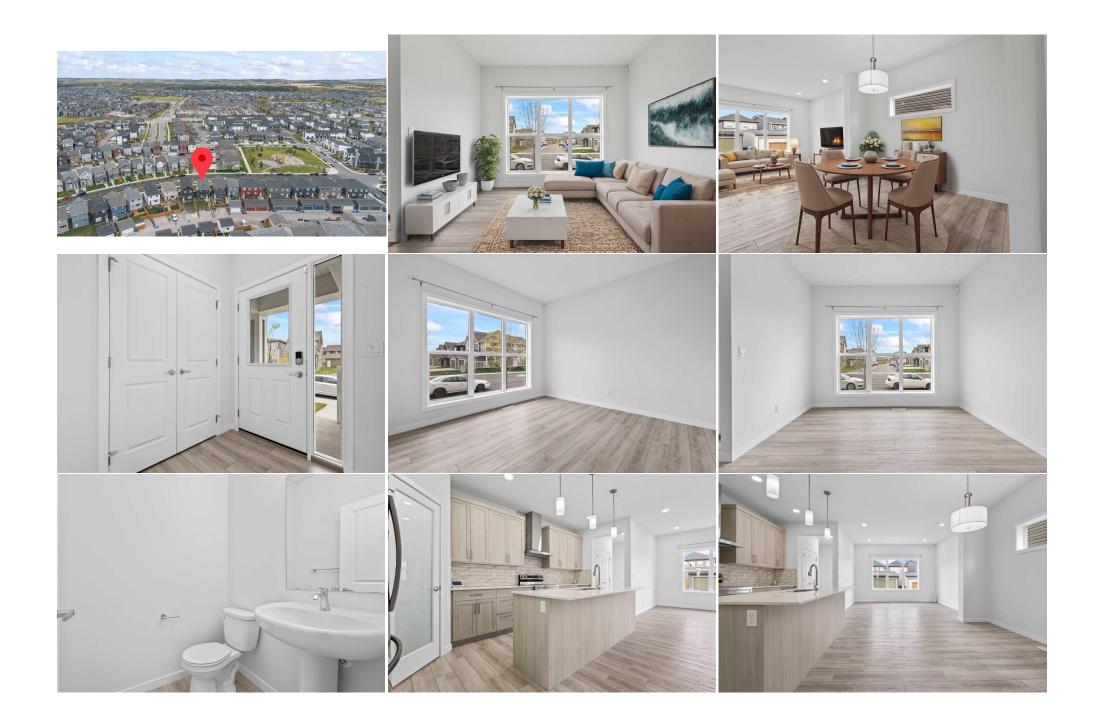

| Living Room               | Basement                                                                                                                                                                                                                                                                                                                                                                                                                                                                                                                                                                                                                                                                                                                                                                                                                                                                                                   | 17`3" x 16`9" | Furnace/Utility Room<br>Legal/Tax/Financial | Basement | 17`9" x 10`2"                                                                                                                                                                         |
|---------------------------|------------------------------------------------------------------------------------------------------------------------------------------------------------------------------------------------------------------------------------------------------------------------------------------------------------------------------------------------------------------------------------------------------------------------------------------------------------------------------------------------------------------------------------------------------------------------------------------------------------------------------------------------------------------------------------------------------------------------------------------------------------------------------------------------------------------------------------------------------------------------------------------------------------|---------------|---------------------------------------------|----------|---------------------------------------------------------------------------------------------------------------------------------------------------------------------------------------|
| Title:                    |                                                                                                                                                                                                                                                                                                                                                                                                                                                                                                                                                                                                                                                                                                                                                                                                                                                                                                            | Zoning:       |                                             |          |                                                                                                                                                                                       |
| Fee Simple<br>Legal Desc: | 2111233                                                                                                                                                                                                                                                                                                                                                                                                                                                                                                                                                                                                                                                                                                                                                                                                                                                                                                    | R-G           |                                             |          |                                                                                                                                                                                       |
|                           |                                                                                                                                                                                                                                                                                                                                                                                                                                                                                                                                                                                                                                                                                                                                                                                                                                                                                                            |               | Remarks                                     |          |                                                                                                                                                                                       |
| Pub Rmks:                 | Welcome to your future home in the desirable Walden community! Spanning 1,798 square feet, this charming p<br>living. The main floor features a versatile flex room, perfect for a home office or play area, and a well-equipped<br>needs. Upstairs, you'll find three spacious bedrooms, including a luxurious master suite complete with a double<br>A cozy bonus room provides a perfect spot for relaxation or family activities, while the convenient laundry room<br>throughout, every room is filled with natural light, creating a warm and inviting atmosphere. Additionally, this I<br>suite in the basement with separate utility meters, ideal for guests or as a potential rental income opportunity.<br>property in Walden—where comfort and convenience meet!<br>Basement appliances- Dishwasher, Dryer, Electric Range, Microwave Hood Fan, Refrigerator, Washer<br>Royal LePage Solutions |               |                                             |          | with a pantry to meet all your culinary<br>anity, a standing shower, and a walk-in closet.<br>ease to your daily routine. With big windows<br>ffers a legal one-bedroom, one-bathroom |