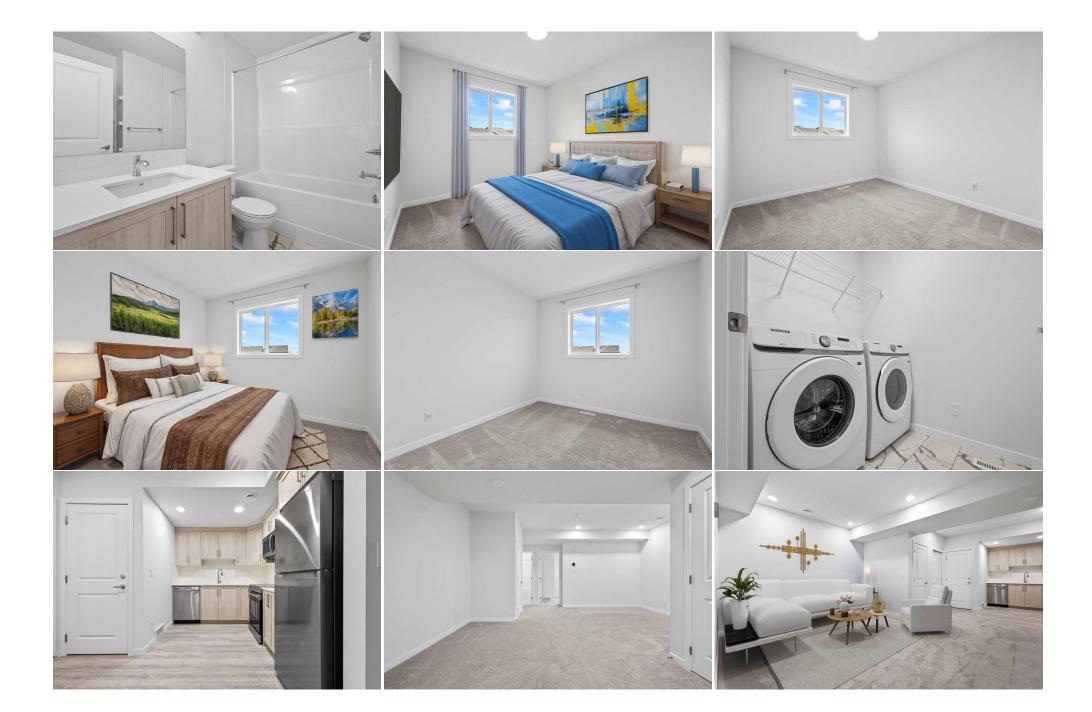

| Living Room               | Basement                                                                                                                                                                                                                                                                                                                                                                                                                                                                                                                                                                                                                                                                                                                                                                                                                                                                                                   | 17`3" x 16`9" | Furnace/Utility Room<br>Legal/Tax/Financial | Basement | 17`9" x 10`2"                                                                                                                                                                         |
|---------------------------|------------------------------------------------------------------------------------------------------------------------------------------------------------------------------------------------------------------------------------------------------------------------------------------------------------------------------------------------------------------------------------------------------------------------------------------------------------------------------------------------------------------------------------------------------------------------------------------------------------------------------------------------------------------------------------------------------------------------------------------------------------------------------------------------------------------------------------------------------------------------------------------------------------|---------------|---------------------------------------------|----------|---------------------------------------------------------------------------------------------------------------------------------------------------------------------------------------|
| Title:                    |                                                                                                                                                                                                                                                                                                                                                                                                                                                                                                                                                                                                                                                                                                                                                                                                                                                                                                            | Zoning:       |                                             |          |                                                                                                                                                                                       |
| Fee Simple<br>Legal Desc: | 2111233                                                                                                                                                                                                                                                                                                                                                                                                                                                                                                                                                                                                                                                                                                                                                                                                                                                                                                    | R-G           |                                             |          |                                                                                                                                                                                       |
|                           |                                                                                                                                                                                                                                                                                                                                                                                                                                                                                                                                                                                                                                                                                                                                                                                                                                                                                                            |               | Remarks                                     |          |                                                                                                                                                                                       |
| Pub Rmks:                 | Welcome to your future home in the desirable Walden community! Spanning 1,798 square feet, this charming p<br>living. The main floor features a versatile flex room, perfect for a home office or play area, and a well-equipped<br>needs. Upstairs, you'll find three spacious bedrooms, including a luxurious master suite complete with a double<br>A cozy bonus room provides a perfect spot for relaxation or family activities, while the convenient laundry room<br>throughout, every room is filled with natural light, creating a warm and inviting atmosphere. Additionally, this I<br>suite in the basement with separate utility meters, ideal for guests or as a potential rental income opportunity.<br>property in Walden—where comfort and convenience meet!<br>Basement appliances- Dishwasher, Dryer, Electric Range, Microwave Hood Fan, Refrigerator, Washer<br>Royal LePage Solutions |               |                                             |          | with a pantry to meet all your culinary<br>anity, a standing shower, and a walk-in closet.<br>ease to your daily routine. With big windows<br>ffers a legal one-bedroom, one-bathroom |