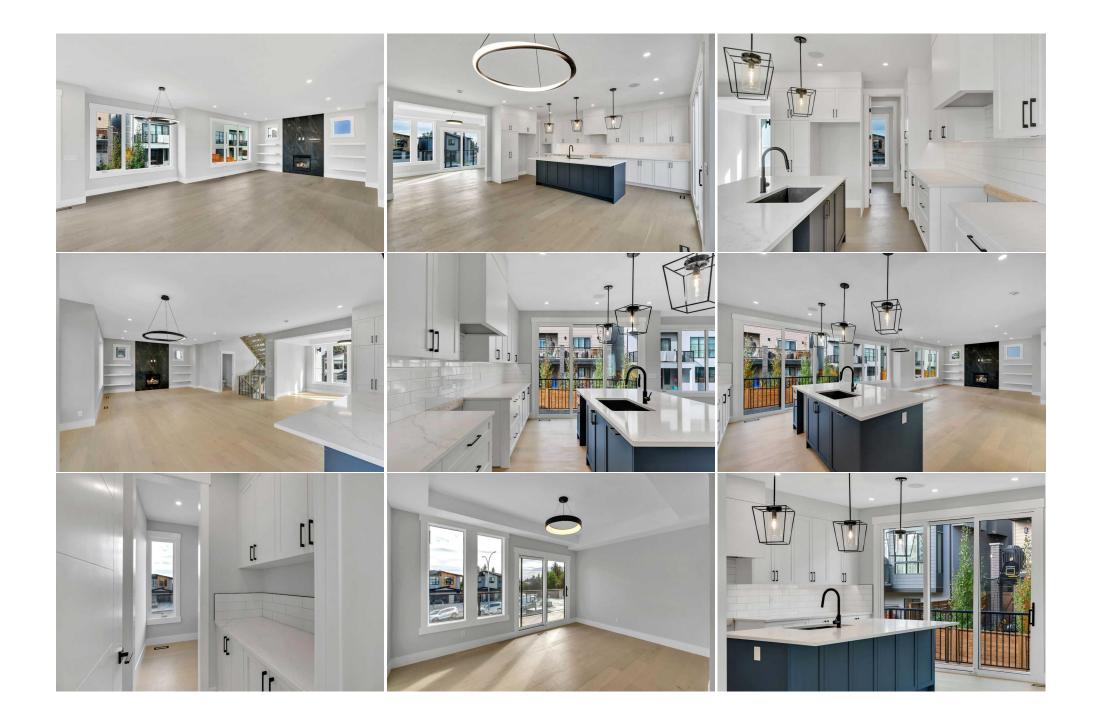

| Walk-In Closet<br>Bedroom<br>Game Room | Second<br>Basement<br>Basement                                                                                                                                                                                                                                                                                                                                                                                | 23`6" x 32`3"<br>32`0" x 35`3"                                                                                                                                                                                                                                                                                                                                                                                                                                                                                                                                                                                   | 4pc Bathroom                                                                                                                                                                                                                                                                                                                                                                                                                                                                                                                                                                                                                                  | Second                                                                                                                                                                                                                                                                                                                                                                                                                                                                                    | 48`11" x 48`11"                                                                                                                                                                                                                                                                                                                                                                                                                                                                                                                                                                                                                                                                                                                                                                                   |
|----------------------------------------|---------------------------------------------------------------------------------------------------------------------------------------------------------------------------------------------------------------------------------------------------------------------------------------------------------------------------------------------------------------------------------------------------------------|------------------------------------------------------------------------------------------------------------------------------------------------------------------------------------------------------------------------------------------------------------------------------------------------------------------------------------------------------------------------------------------------------------------------------------------------------------------------------------------------------------------------------------------------------------------------------------------------------------------|-----------------------------------------------------------------------------------------------------------------------------------------------------------------------------------------------------------------------------------------------------------------------------------------------------------------------------------------------------------------------------------------------------------------------------------------------------------------------------------------------------------------------------------------------------------------------------------------------------------------------------------------------|-------------------------------------------------------------------------------------------------------------------------------------------------------------------------------------------------------------------------------------------------------------------------------------------------------------------------------------------------------------------------------------------------------------------------------------------------------------------------------------------|---------------------------------------------------------------------------------------------------------------------------------------------------------------------------------------------------------------------------------------------------------------------------------------------------------------------------------------------------------------------------------------------------------------------------------------------------------------------------------------------------------------------------------------------------------------------------------------------------------------------------------------------------------------------------------------------------------------------------------------------------------------------------------------------------|
| Game Room                              |                                                                                                                                                                                                                                                                                                                                                                                                               | 52 U X 55 5                                                                                                                                                                                                                                                                                                                                                                                                                                                                                                                                                                                                      | Other                                                                                                                                                                                                                                                                                                                                                                                                                                                                                                                                                                                                                                         | Basement<br>Basement                                                                                                                                                                                                                                                                                                                                                                                                                                                                      | 25`8" x 41`3"<br>67`3" x 65`4"                                                                                                                                                                                                                                                                                                                                                                                                                                                                                                                                                                                                                                                                                                                                                                    |
|                                        | Dasement                                                                                                                                                                                                                                                                                                                                                                                                      | 63`9" x 55`0"                                                                                                                                                                                                                                                                                                                                                                                                                                                                                                                                                                                                    | Furnace/Utility Room                                                                                                                                                                                                                                                                                                                                                                                                                                                                                                                                                                                                                          | Basement                                                                                                                                                                                                                                                                                                                                                                                                                                                                                  | 21`1" x 25`8"                                                                                                                                                                                                                                                                                                                                                                                                                                                                                                                                                                                                                                                                                                                                                                                     |
|                                        |                                                                                                                                                                                                                                                                                                                                                                                                               |                                                                                                                                                                                                                                                                                                                                                                                                                                                                                                                                                                                                                  | Legal/Tax/Financial                                                                                                                                                                                                                                                                                                                                                                                                                                                                                                                                                                                                                           | Dasement                                                                                                                                                                                                                                                                                                                                                                                                                                                                                  | 21 1 × 25 0                                                                                                                                                                                                                                                                                                                                                                                                                                                                                                                                                                                                                                                                                                                                                                                       |
| <b>T</b> <sup>1</sup> 11               |                                                                                                                                                                                                                                                                                                                                                                                                               |                                                                                                                                                                                                                                                                                                                                                                                                                                                                                                                                                                                                                  |                                                                                                                                                                                                                                                                                                                                                                                                                                                                                                                                                                                                                                               |                                                                                                                                                                                                                                                                                                                                                                                                                                                                                           |                                                                                                                                                                                                                                                                                                                                                                                                                                                                                                                                                                                                                                                                                                                                                                                                   |
| Title:                                 |                                                                                                                                                                                                                                                                                                                                                                                                               | Zoning:                                                                                                                                                                                                                                                                                                                                                                                                                                                                                                                                                                                                          |                                                                                                                                                                                                                                                                                                                                                                                                                                                                                                                                                                                                                                               |                                                                                                                                                                                                                                                                                                                                                                                                                                                                                           |                                                                                                                                                                                                                                                                                                                                                                                                                                                                                                                                                                                                                                                                                                                                                                                                   |
| Fee Simple                             |                                                                                                                                                                                                                                                                                                                                                                                                               | SR                                                                                                                                                                                                                                                                                                                                                                                                                                                                                                                                                                                                               |                                                                                                                                                                                                                                                                                                                                                                                                                                                                                                                                                                                                                                               |                                                                                                                                                                                                                                                                                                                                                                                                                                                                                           |                                                                                                                                                                                                                                                                                                                                                                                                                                                                                                                                                                                                                                                                                                                                                                                                   |
| Legal Desc:                            | 2010264                                                                                                                                                                                                                                                                                                                                                                                                       |                                                                                                                                                                                                                                                                                                                                                                                                                                                                                                                                                                                                                  |                                                                                                                                                                                                                                                                                                                                                                                                                                                                                                                                                                                                                                               |                                                                                                                                                                                                                                                                                                                                                                                                                                                                                           |                                                                                                                                                                                                                                                                                                                                                                                                                                                                                                                                                                                                                                                                                                                                                                                                   |
|                                        |                                                                                                                                                                                                                                                                                                                                                                                                               |                                                                                                                                                                                                                                                                                                                                                                                                                                                                                                                                                                                                                  | Remarks                                                                                                                                                                                                                                                                                                                                                                                                                                                                                                                                                                                                                                       |                                                                                                                                                                                                                                                                                                                                                                                                                                                                                           |                                                                                                                                                                                                                                                                                                                                                                                                                                                                                                                                                                                                                                                                                                                                                                                                   |
| Inclusions:                            | space, blending elega<br>home has been carefu<br>home with natural lig<br>complete with a gas f<br>Adjacent to the living<br>accented by designer<br>countertops. A butler<br>the standout features<br>additional lounge are<br>spindle railings, you'l<br>three generously size<br>includes dual sinks, a<br>The other two bedroo<br>bathroom with dual s<br>more efficient. The fu<br>hosting gatherings on | ance and functionality for a truly so<br>ully crafted to leave you in awe. Th<br>sht while showcasing its bold archit<br>fireplace surrounded by striking, flo<br>groom is the breakfast nook and di<br>r pendant lighting. The kitchen is fu<br>r's pantry adds both style and conv<br>s of the main floor is the bonus roo<br>ea. Attached to this bonus room is a<br>ll be captivated by the soaring tall<br>ed bedrooms, including the luxuriou<br>a frameless glass shower, a soaker<br>oms on this floor are equally spacio<br>sinks, perfect for a growing family o<br>ully finished basement expands the | pphisticated living experience. From in<br>e exterior of the home features a hig<br>sectural style. Stepping inside, you ar<br>por-to-ceiling designer tiles. This spa<br>ning area. This kitchen is designed to<br>ally equipped with top-of-the-line sta<br>enience, providing extra storage spa<br>m, which boasts false ceilings, giving<br>a private balcony, where you can enjo<br>windows that allow natural light to p<br>us master retreat. The master bedrood<br>tub, and a private toilet area. The sp<br>us, with vaulted ceilings, adding to t<br>or guests. For added convenience, the<br>home's living space even further, fea | its impressive curb appeal t<br>in-end modern design, enha<br>re welcomed by a spacious I<br>ce is ideal for both cozy fam<br>o impress, featuring a large<br>inless steel appliances, eleg<br>ce, and leads to a walk-in p<br>o the space a grand feel, per<br>y your morning coffee. As y<br>our in, creating a bright and<br>om is a true sanctuary, comp<br>acious walk-in closet provid<br>he room's charm and appea<br>ere is an upper-level laundr<br>aturing a recreation room co | er 3000 SQFT of meticulously designed living<br>to the luxurious interior, every aspect of this<br>unced by expansive windows that fill the<br>living room that exudes comfort and luxury,<br>hily gatherings and grand entertaining.<br>center island with stylish blue cabinetry,<br>gant white cabinetry, and stunning quartz<br>antry to meet all your culinary needs. One of<br>rfect for a home office, playroom, or<br>you ascend the open staircase with its sleek<br>d airy atmosphere. The upper level features<br>plete with a spa-inspired ensuite that<br>les ample storage and organization space.<br>I. These rooms share a well-appointed<br>y room, making everyday tasks simpler and<br>omplete with a built-in bar, perfect for<br>asement. This home is the epitome of modern |