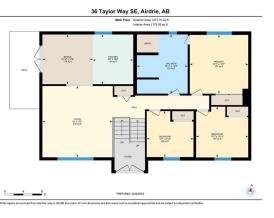

Utilities and Features

| Roof: Asphalt Shingle   Heating: Forced Air   Sewer: Ext Feat:   None None   Kitchen Appl: See Remarks   Int Feat: No Smoking Home |      |                | Construction:<br>Brick,Stucco,Wood Frame<br>Flooring:<br>Carpet,Laminate,Linoleum<br>Water Source:<br>Fnd/Bsmt:<br>Poured Concrete |                  |          |                |
|------------------------------------------------------------------------------------------------------------------------------------|------|----------------|------------------------------------------------------------------------------------------------------------------------------------|------------------|----------|----------------|
| Utilities:                                                                                                                         |      |                |                                                                                                                                    | Room Information |          |                |
| <u>Room</u>                                                                                                                        |      | Level          | Dimensions                                                                                                                         | Room             | Level    | Dimensions     |
| 4pc Bathroom                                                                                                                       |      | Main           | 12`8" x 10`11"                                                                                                                     | Bedroom          | Main     | 10`11" x 11`2" |
| Bedroom                                                                                                                            |      | Main           | 10`11" x 11`2"                                                                                                                     | Dining Room      | Main     | 10`8" x 10`10" |
| Kitchen                                                                                                                            |      | Main           | 10`8" x 8`8"                                                                                                                       | Living Room      | Main     | 15`3" x 15`0"  |
| Bedroom - Prir                                                                                                                     | mary | Main           | 12`7" x 15`0"                                                                                                                      | 4pc Bathroom     | Basement | 9`3" x 6`5"    |
| Bedroom                                                                                                                            | •    | Basement       | 12`9" x 6`5"                                                                                                                       | Bedroom          | Basement | 9`4" x 10`2"   |
| Kitchen                                                                                                                            |      | Basement       | 9`10" x 15`0"                                                                                                                      | Laundry          | Basement | 12`9" x 11`7"  |
| Game Room                                                                                                                          |      | Basement 16`3" |                                                                                                                                    | Storage          | Basement | 9`3" x 9`10"   |

| Legal/Tax/Financial                |                                                                                                                                                                                                                                                                                                                                                                                                                                                                                                                                                                                                                                                                                                                                                                                                                                             |  |  |  |  |
|------------------------------------|---------------------------------------------------------------------------------------------------------------------------------------------------------------------------------------------------------------------------------------------------------------------------------------------------------------------------------------------------------------------------------------------------------------------------------------------------------------------------------------------------------------------------------------------------------------------------------------------------------------------------------------------------------------------------------------------------------------------------------------------------------------------------------------------------------------------------------------------|--|--|--|--|
| Title:                             | Zoning:                                                                                                                                                                                                                                                                                                                                                                                                                                                                                                                                                                                                                                                                                                                                                                                                                                     |  |  |  |  |
| Fee Simple                         | R1                                                                                                                                                                                                                                                                                                                                                                                                                                                                                                                                                                                                                                                                                                                                                                                                                                          |  |  |  |  |
| Legal Desc:                        | 8011268 Remarks                                                                                                                                                                                                                                                                                                                                                                                                                                                                                                                                                                                                                                                                                                                                                                                                                             |  |  |  |  |
| Pub Rmks:                          | This spacious property offers quick or immediate possession, making it perfect for those looking to move right away. Located in a desirable neighborhood, it's just<br>minutes from schools, a rec center, and shopping. The home features an oversized heated two-car garage that can fit up to three vehicles, with RV parking<br>complete with a 30-amp hookup. Situated on a corner lot, the property offers ample parking with a paved alley for added convenience. The backyard boasts a<br>privacy fence and a relaxing hot tub. The upper floor has 3 bedrooms, a kitchen/dining room, living room, and a large bathroom with laundry. The lower floor<br>includes a 2-bedroom (illegal) suite with a den, kitchen, living room, bathroom, and laundry—ideal for a mother-in-law (illegal) apartment suite or a mortgage<br>helper. |  |  |  |  |
| Inclusions:<br>Property Listed By: | Refrigerator x2, Electric stove, gas stove, washers x2, dryers x2, dishwasher, window coverings                                                                                                                                                                                                                                                                                                                                                                                                                                                                                                                                                                                                                                                                                                                                             |  |  |  |  |