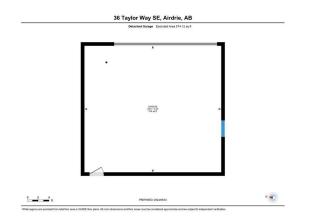

| eneral Information   | <u>n</u>                                    |                    |           | DOM           |           |
|----------------------|---------------------------------------------|--------------------|-----------|---------------|-----------|
| ор Туре:             | Residential                                 |                    |           | 79            |           |
| b Type:              | Detached                                    |                    |           | <u>Layout</u> |           |
| y/Town:              | Airdrie                                     | Finished Floor Are | <u>ea</u> | Beds:         | 5 (3 2 )  |
| ar Built:            | 1982                                        | Abv Sqft:          | 1,277     | Baths:        | 2.0 (2 0) |
| <u>t Information</u> |                                             | Low Sqft:          |           | Style:        | Bi-Level  |
| t Sz Ar:             | 5,044 sqft                                  | Ttl Sqft:          | 1,277     |               |           |
| t Shape:             |                                             |                    |           | Parking       |           |
|                      |                                             |                    |           | Ttl Park:     | 2         |
|                      |                                             |                    |           | Garage Sz:    | 2         |
| cess:                |                                             |                    |           |               |           |
| t Feat:              | Back Lane,Back Yard                         |                    |           |               |           |
| rk Feat:             | Double Garage Detached,Oversized,RV Carport |                    |           |               |           |

| Legal/Tax/Financial                |                                                                                                                                                                                                                                                                                                                                                                                                                                                                                                                                                                                                                                                                                                                                                                                                                                             |  |  |  |  |
|------------------------------------|---------------------------------------------------------------------------------------------------------------------------------------------------------------------------------------------------------------------------------------------------------------------------------------------------------------------------------------------------------------------------------------------------------------------------------------------------------------------------------------------------------------------------------------------------------------------------------------------------------------------------------------------------------------------------------------------------------------------------------------------------------------------------------------------------------------------------------------------|--|--|--|--|
| Title:                             | Zoning:                                                                                                                                                                                                                                                                                                                                                                                                                                                                                                                                                                                                                                                                                                                                                                                                                                     |  |  |  |  |
| Fee Simple                         | R1                                                                                                                                                                                                                                                                                                                                                                                                                                                                                                                                                                                                                                                                                                                                                                                                                                          |  |  |  |  |
| Legal Desc:                        | 8011268 Remarks                                                                                                                                                                                                                                                                                                                                                                                                                                                                                                                                                                                                                                                                                                                                                                                                                             |  |  |  |  |
| Pub Rmks:                          | This spacious property offers quick or immediate possession, making it perfect for those looking to move right away. Located in a desirable neighborhood, it's just<br>minutes from schools, a rec center, and shopping. The home features an oversized heated two-car garage that can fit up to three vehicles, with RV parking<br>complete with a 30-amp hookup. Situated on a corner lot, the property offers ample parking with a paved alley for added convenience. The backyard boasts a<br>privacy fence and a relaxing hot tub. The upper floor has 3 bedrooms, a kitchen/dining room, living room, and a large bathroom with laundry. The lower floor<br>includes a 2-bedroom (illegal) suite with a den, kitchen, living room, bathroom, and laundry—ideal for a mother-in-law (illegal) apartment suite or a mortgage<br>helper. |  |  |  |  |
| Inclusions:<br>Property Listed By: | Refrigerator x2, Electric stove, gas stove, washers x2, dryers x2, dishwasher, window coverings                                                                                                                                                                                                                                                                                                                                                                                                                                                                                                                                                                                                                                                                                                                                             |  |  |  |  |