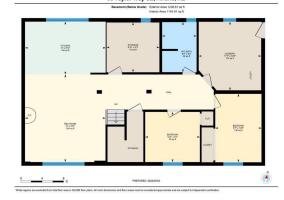

Utilities and Features

| Roof: Asphalt Shingle   Heating: Forced Air   Sewer: Ext Feat:   None None   Kitchen Appl: See Remarks   Int Feat: No Smoking Home |      |                | Construction:<br>Brick,Stucco,Wood Frame<br>Flooring:<br>Carpet,Laminate,Linoleum<br>Water Source:<br>Fnd/Bsmt:<br>Poured Concrete |                  |          |                |
|------------------------------------------------------------------------------------------------------------------------------------|------|----------------|------------------------------------------------------------------------------------------------------------------------------------|------------------|----------|----------------|
| Utilities:                                                                                                                         |      |                |                                                                                                                                    | Room Information |          |                |
| <u>Room</u>                                                                                                                        |      | Level          | Dimensions                                                                                                                         | Room             | Level    | Dimensions     |
| 4pc Bathroom                                                                                                                       |      | Main           | 12`8" x 10`11"                                                                                                                     | Bedroom          | Main     | 10`11" x 11`2" |
| Bedroom                                                                                                                            |      | Main           | 10`11" x 11`2"                                                                                                                     | Dining Room      | Main     | 10`8" x 10`10" |
| Kitchen                                                                                                                            |      | Main           | 10`8" x 8`8"                                                                                                                       | Living Room      | Main     | 15`3" x 15`0"  |
| Bedroom - Prir                                                                                                                     | mary | Main           | 12`7" x 15`0"                                                                                                                      | 4pc Bathroom     | Basement | 9`3" x 6`5"    |
| Bedroom                                                                                                                            | •    | Basement       | 12`9" x 6`5"                                                                                                                       | Bedroom          | Basement | 9`4" x 10`2"   |
| Kitchen                                                                                                                            |      | Basement       | 9`10" x 15`0"                                                                                                                      | Laundry          | Basement | 12`9" x 11`7"  |
| Game Room                                                                                                                          |      | Basement 16`3" |                                                                                                                                    | Storage          | Basement | 9`3" x 9`10"   |

| Legal/Tax/Financial                |                                                                                                                                                                                                                                                                                                                                                                                                                                                                                                                                                                                                                                                                                                                                                                                                                                             |  |  |  |  |
|------------------------------------|---------------------------------------------------------------------------------------------------------------------------------------------------------------------------------------------------------------------------------------------------------------------------------------------------------------------------------------------------------------------------------------------------------------------------------------------------------------------------------------------------------------------------------------------------------------------------------------------------------------------------------------------------------------------------------------------------------------------------------------------------------------------------------------------------------------------------------------------|--|--|--|--|
| Title:                             | Zoning:                                                                                                                                                                                                                                                                                                                                                                                                                                                                                                                                                                                                                                                                                                                                                                                                                                     |  |  |  |  |
| Fee Simple                         | R1                                                                                                                                                                                                                                                                                                                                                                                                                                                                                                                                                                                                                                                                                                                                                                                                                                          |  |  |  |  |
| Legal Desc:                        | 8011268 Remarks                                                                                                                                                                                                                                                                                                                                                                                                                                                                                                                                                                                                                                                                                                                                                                                                                             |  |  |  |  |
| Pub Rmks:                          | This spacious property offers quick or immediate possession, making it perfect for those looking to move right away. Located in a desirable neighborhood, it's just<br>minutes from schools, a rec center, and shopping. The home features an oversized heated two-car garage that can fit up to three vehicles, with RV parking<br>complete with a 30-amp hookup. Situated on a corner lot, the property offers ample parking with a paved alley for added convenience. The backyard boasts a<br>privacy fence and a relaxing hot tub. The upper floor has 3 bedrooms, a kitchen/dining room, living room, and a large bathroom with laundry. The lower floor<br>includes a 2-bedroom (illegal) suite with a den, kitchen, living room, bathroom, and laundry—ideal for a mother-in-law (illegal) apartment suite or a mortgage<br>helper. |  |  |  |  |
| Inclusions:<br>Property Listed By: | Refrigerator x2, Electric stove, gas stove, washers x2, dryers x2, dishwasher, window coverings                                                                                                                                                                                                                                                                                                                                                                                                                                                                                                                                                                                                                                                                                                                                             |  |  |  |  |