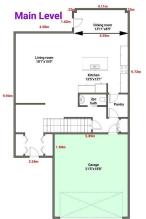

| eral Informatior   | <u>1</u>                                                           |                   |           | DOM           |           |  |
|--------------------|--------------------------------------------------------------------|-------------------|-----------|---------------|-----------|--|
| о Туре:            | Residential                                                        |                   |           | 45            |           |  |
| Type:              | Detached                                                           |                   |           | <u>Layout</u> |           |  |
| /Town:             | Airdrie                                                            | Finished Floor Ar | <u>ea</u> | Beds:         | 3 (3 )    |  |
| r Built:           | 2013                                                               | Abv Sqft:         | 2,045     | Baths:        | 2.5 (2 1) |  |
| <u>Information</u> |                                                                    | Low Sqft:         |           | Style:        | 2 Storey  |  |
| Sz Ar:             | 5,544 sqft                                                         | Ttl Sqft:         | 2,045     |               |           |  |
| Shape:             |                                                                    |                   |           | Parking       |           |  |
|                    |                                                                    |                   |           | Ttl Park:     | 4         |  |
|                    |                                                                    |                   |           | Garage Sz:    | 2         |  |
| ess:               |                                                                    |                   |           | 5             |           |  |
| Feat:              | Back Yard,City Lot,Front Yard,No Neighbours Behind,Street Lighting |                   |           |               |           |  |
| c Feat:            | Double Garage Attached                                             |                   |           |               |           |  |

Utilities and Features

| Roof:<br>Heating:<br>Sewer:                                                                                                                                                                                                                                                          | Asphalt Shingle<br>Forced Air |                                                                             | Construction:<br><b>Stone,Vinyl Siding</b><br>Elooring:                              | Stone, Vinyl Siding<br>Flooring:<br>Carpet, Hardwood, Tile<br>Water Source:<br>Fnd/Bsmt:<br>Poured Concrete |                                                                                        |  |  |
|--------------------------------------------------------------------------------------------------------------------------------------------------------------------------------------------------------------------------------------------------------------------------------------|-------------------------------|-----------------------------------------------------------------------------|--------------------------------------------------------------------------------------|-------------------------------------------------------------------------------------------------------------|----------------------------------------------------------------------------------------|--|--|
| Ext Feat:                                                                                                                                                                                                                                                                            | Fire Pit,Private Yard         | nor Dishwashor Driver Garage Contro                                         | Carpet, Hardwood, Tile<br>Water Source:<br>Fnd/Bsmt:<br>Poured Concrete              |                                                                                                             |                                                                                        |  |  |
| Kitchen Appl: Central Air Conditioner,Dishwasher,Dryer,Garage Control(s),Microwave Hood Fan,Refrigerator,Stove(s),Washer,Window Coverings   Int Feat: Chandelier,Double Vanity,Granite Counters,Kitchen Island,Open Floorplan,Pantry,Walk-In Closet(s)   Utilities: Room Information |                               |                                                                             |                                                                                      |                                                                                                             |                                                                                        |  |  |
| Room<br>Living Room<br>Dining Room<br>Laundry<br>Bedroom<br>2pc Bathroom                                                                                                                                                                                                             |                               | Dimensions<br>18`1" x 15`0"<br>13`11" x 8`9"<br>7`1" x 5`5"<br>12`9" x 9`7" | <u>Room</u><br>Kitchen<br>Bonus Room<br>Bedroom - Primary<br>Bedroom<br>4pc Bathroom | <u>Level</u><br>Main<br>Upper<br>Upper<br>Upper<br>Upper                                                    | <u>Dimensions</u><br>13`5" x 12`1"<br>13`11" x 12`7"<br>13`11" x 12`6"<br>12`9" x 9`7" |  |  |
| 5pc Ensuite ba                                                                                                                                                                                                                                                                       | ath Upper                     |                                                                             | Legal/Tax/Financial                                                                  |                                                                                                             |                                                                                        |  |  |