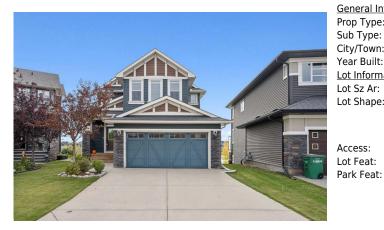

## 122 CANALS Close, Airdrie T4B 0S6

| MLS®#:  | A2170415 | Area:   | Canals  | Listing<br>Date: | 10/07/24 | List Price: <b>\$870,000</b> |
|---------|----------|---------|---------|------------------|----------|------------------------------|
| Status: | Active   | County: | Airdrie | Change:          | None     | Association: Fort McMurray   |

| eral Informatior   | <u>1</u>                                                           |                   |           | DOM           |           |  |
|--------------------|--------------------------------------------------------------------|-------------------|-----------|---------------|-----------|--|
| о Туре:            | Residential                                                        |                   |           | 45            |           |  |
| Type:              | Detached                                                           |                   |           | <u>Layout</u> |           |  |
| /Town:             | Airdrie                                                            | Finished Floor Ar | <u>ea</u> | Beds:         | 3 (3 )    |  |
| r Built:           | 2013                                                               | Abv Sqft:         | 2,045     | Baths:        | 2.5 (2 1) |  |
| <u>Information</u> |                                                                    | Low Sqft:         |           | Style:        | 2 Storey  |  |
| Sz Ar:             | 5,544 sqft                                                         | Ttl Sqft:         | 2,045     |               |           |  |
| Shape:             |                                                                    |                   |           | Parking       |           |  |
|                    |                                                                    |                   |           | Ttl Park:     | 4         |  |
|                    |                                                                    |                   |           | Garage Sz:    | 2         |  |
| ess:               |                                                                    |                   |           | 5             |           |  |
| Feat:              | Back Yard,City Lot,Front Yard,No Neighbours Behind,Street Lighting |                   |           |               |           |  |
| c Feat:            | Double Garage Attached                                             |                   |           |               |           |  |