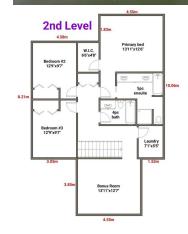

Utilities and Features

| Roof:<br>Heating:<br>Sewer:                                                                                                                                                                                                                                                          | Asphalt Shingle<br>Forced Air |                                                                             | Construction:<br><b>Stone,Vinyl Siding</b><br>Elooring:                              | Stone, Vinyl Siding<br>Flooring:<br>Carpet, Hardwood, Tile<br>Water Source:<br>Fnd/Bsmt:<br>Poured Concrete |                                                                                        |  |  |
|--------------------------------------------------------------------------------------------------------------------------------------------------------------------------------------------------------------------------------------------------------------------------------------|-------------------------------|-----------------------------------------------------------------------------|--------------------------------------------------------------------------------------|-------------------------------------------------------------------------------------------------------------|----------------------------------------------------------------------------------------|--|--|
| Ext Feat:                                                                                                                                                                                                                                                                            | Fire Pit,Private Yard         | nor Dishwashor Driver Garage Contro                                         | Carpet, Hardwood, Tile<br>Water Source:<br>Fnd/Bsmt:<br>Poured Concrete              |                                                                                                             |                                                                                        |  |  |
| Kitchen Appl: Central Air Conditioner,Dishwasher,Dryer,Garage Control(s),Microwave Hood Fan,Refrigerator,Stove(s),Washer,Window Coverings   Int Feat: Chandelier,Double Vanity,Granite Counters,Kitchen Island,Open Floorplan,Pantry,Walk-In Closet(s)   Utilities: Room Information |                               |                                                                             |                                                                                      |                                                                                                             |                                                                                        |  |  |
| Room<br>Living Room<br>Dining Room<br>Laundry<br>Bedroom<br>2pc Bathroom                                                                                                                                                                                                             |                               | Dimensions<br>18`1" x 15`0"<br>13`11" x 8`9"<br>7`1" x 5`5"<br>12`9" x 9`7" | <u>Room</u><br>Kitchen<br>Bonus Room<br>Bedroom - Primary<br>Bedroom<br>4pc Bathroom | <u>Level</u><br>Main<br>Upper<br>Upper<br>Upper<br>Upper                                                    | <u>Dimensions</u><br>13`5" x 12`1"<br>13`11" x 12`7"<br>13`11" x 12`6"<br>12`9" x 9`7" |  |  |
| 5pc Ensuite ba                                                                                                                                                                                                                                                                       | ath Upper                     |                                                                             | Legal/Tax/Financial                                                                  |                                                                                                             |                                                                                        |  |  |