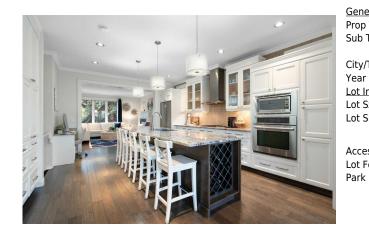

| neral Informatior   | 1                                                                                   |                   |        | DOM                                       |                        |  |  |
|---------------------|-------------------------------------------------------------------------------------|-------------------|--------|-------------------------------------------|------------------------|--|--|
| p Type:             | Residential                                                                         |                   |        | 48                                        |                        |  |  |
| b Type:             | Semi Detached                                                                       | (Half             | Layout |                                           |                        |  |  |
|                     | Duplex)                                                                             | Finished Floor Ar | ea     | Beds:                                     | 4(31)                  |  |  |
| y/Town:             | Calgary                                                                             | Abv Saft:         | 1,965  | Baths:                                    | 3.5 (3 1)              |  |  |
| ar Built:           | 2011                                                                                | Low Sqft:         | ·      | Style:                                    | 2 Storey, Side by Side |  |  |
| <u>Information</u>  |                                                                                     | Ttl Sqft:         | 1,965  | -                                         |                        |  |  |
| Sz Ar:<br>Shape:    | 3,121 sqft                                                                          |                   |        | <u>Parking</u><br>Ttl Park:<br>Garage Sz: | 2<br>2                 |  |  |
| cess:               |                                                                                     |                   |        |                                           |                        |  |  |
| : Feat:<br>'k Feat: | Back Lane,Back Yard,Lawn,Landscaped,Level,Rectangular Lot<br>Double Garage Detached |                   |        |                                           |                        |  |  |

Utilities and Features

| Roof:                                                     | Asphalt Shingle                                                | Construction:                                                                                                                                                     |                                                                               |                                       |                                                               |  |  |  |
|-----------------------------------------------------------|----------------------------------------------------------------|-------------------------------------------------------------------------------------------------------------------------------------------------------------------|-------------------------------------------------------------------------------|---------------------------------------|---------------------------------------------------------------|--|--|--|
| Heating:                                                  | Forced Air,Natural Gas                                         |                                                                                                                                                                   | Stucco,Wood Frame                                                             | Stucco,Wood Frame Flooring:           |                                                               |  |  |  |
| Sewer:                                                    |                                                                |                                                                                                                                                                   | Flooring:                                                                     |                                       |                                                               |  |  |  |
| Ext Feat:                                                 | None                                                           |                                                                                                                                                                   | Carpet, Hardwood, Tile                                                        |                                       |                                                               |  |  |  |
|                                                           |                                                                |                                                                                                                                                                   | Water Source:                                                                 | • • •                                 |                                                               |  |  |  |
|                                                           |                                                                |                                                                                                                                                                   | Fnd/Bsmt:                                                                     |                                       |                                                               |  |  |  |
|                                                           |                                                                | Poured Concrete                                                                                                                                                   |                                                                               |                                       |                                                               |  |  |  |
| Kitchen Appl:                                             |                                                                | Built-In Oven,Central Air Conditioner,Dishwasher,Dryer,Freezer,Garage Control(s),Garburator,Gas Cooktop,Microwave,Range Hood,Refrigerator,Washer,Window Coverings |                                                                               |                                       |                                                               |  |  |  |
|                                                           | covernigs                                                      |                                                                                                                                                                   |                                                                               |                                       |                                                               |  |  |  |
| Int Feat:<br>Utilities:                                   | •                                                              | l Vacuum,Closet Organizers,Double                                                                                                                                 | Vanity,Kitchen Island,Open Floor                                              | plan,Stone Counters,Walk-Ir           | n Closet(s),Wet Bar                                           |  |  |  |
| Int Feat:<br>Utilities:                                   | •                                                              | l Vacuum,Closet Organizers,Double                                                                                                                                 | Vanity,Kitchen Island,Open Floor<br>Room Information                          | plan,Stone Counters,Walk-Ir           | n Closet(s),Wet Bar                                           |  |  |  |
| Jtilities:                                                | •                                                              | I Vacuum,Closet Organizers,Double                                                                                                                                 |                                                                               | plan,Stone Counters,Walk-Ir           | n Closet(s),Wet Bar                                           |  |  |  |
| Jtilities:                                                | Ceiling Fan(s),Centra                                          |                                                                                                                                                                   | Room Information                                                              |                                       |                                                               |  |  |  |
| Utilities:<br>Room<br>2pc Bathroom                        | Ceiling Fan(s),Centra                                          | Dimensions                                                                                                                                                        | Room Information                                                              | Level                                 | Dimensions                                                    |  |  |  |
| Utilities:<br>Room<br>2pc Bathroom<br>Kitchen             | Ceiling Fan(s),Centra<br>Level<br>Main                         | Dimensions<br>5`8" x 5`1"                                                                                                                                         | Room Information<br><u>Room</u><br><b>Dining Room</b>                         | <u>Level</u><br>Main                  | <u>Dimensions</u><br>14`6" x 10`11"                           |  |  |  |
| Utilities:<br>Room<br>2pc Bathroom<br>Kitchen<br>Mud Room | Ceiling Fan(s),Centra<br>Level<br>Main<br>Main<br>Main<br>Main | Dimensions<br>5`8" x 5`1"<br>15`10" x 17`7"                                                                                                                       | Room Information<br><u>Room</u><br>Dining Room<br>Living Room                 | <u>Level</u><br>Main<br>Main          | Dimensions<br>14`6" x 10`11"<br>14`5" x 14`11"                |  |  |  |
|                                                           | Ceiling Fan(s),Centra<br>Level<br>Main<br>Main<br>Main<br>Main | Dimensions<br>5`8" x 5`1"<br>15`10" x 17`7"<br>5`6" x 9`11"                                                                                                       | Room Information<br><u>Room</u><br>Dining Room<br>Living Room<br>3pc Bathroom | <u>Level</u><br>Main<br>Main<br>Upper | Dimensions<br>14`6" x 10`11"<br>14`5" x 14`11"<br>0`0" x 0`0" |  |  |  |

| 4pc Bathroom<br>Game Room<br>Furnace/Utility Room | Lower<br>Lower<br>Lower                                                                                                                                                                                                                                                                                                                                                                                                                                                                                                                                                                                                                                                                                                                                                                                                                                                                                                                                                                                                                                                                                                                                                                                                                                                                                                                                                                                                                                                                                           | 0`0" x 0`0"<br>18`10" x 20`11"<br>7`9" x 11`3" | Bedroom<br>Storage  | Lower<br>Lower | 19`0" x 10`4"<br>6`2" x 10`6" |  |
|---------------------------------------------------|-------------------------------------------------------------------------------------------------------------------------------------------------------------------------------------------------------------------------------------------------------------------------------------------------------------------------------------------------------------------------------------------------------------------------------------------------------------------------------------------------------------------------------------------------------------------------------------------------------------------------------------------------------------------------------------------------------------------------------------------------------------------------------------------------------------------------------------------------------------------------------------------------------------------------------------------------------------------------------------------------------------------------------------------------------------------------------------------------------------------------------------------------------------------------------------------------------------------------------------------------------------------------------------------------------------------------------------------------------------------------------------------------------------------------------------------------------------------------------------------------------------------|------------------------------------------------|---------------------|----------------|-------------------------------|--|
| · · · · · · · · ·                                 |                                                                                                                                                                                                                                                                                                                                                                                                                                                                                                                                                                                                                                                                                                                                                                                                                                                                                                                                                                                                                                                                                                                                                                                                                                                                                                                                                                                                                                                                                                                   |                                                | Legal/Tax/Financial |                |                               |  |
| Title:<br>Fee Simple<br>Legal Desc:               | 56610                                                                                                                                                                                                                                                                                                                                                                                                                                                                                                                                                                                                                                                                                                                                                                                                                                                                                                                                                                                                                                                                                                                                                                                                                                                                                                                                                                                                                                                                                                             | Zoning:<br><b>DC</b>                           |                     |                |                               |  |
|                                                   |                                                                                                                                                                                                                                                                                                                                                                                                                                                                                                                                                                                                                                                                                                                                                                                                                                                                                                                                                                                                                                                                                                                                                                                                                                                                                                                                                                                                                                                                                                                   |                                                | Remarks             |                |                               |  |
| Pub Rmks:<br>Inclusions:<br>Property Listed By:   | <ul> <li>Welcome to this beautiful two-storey home on one of Killarney's most desirable tree-lined streets! A combination of modern elegance and time luxury steps away from numerous amenities in Killarney, Marda Loop and 17th Ave. The main floor features natural stone tiles, gleaming hardweight flat-painted ceilings, a gas fireplace and built-in speakers. The open floor plan offers a seamless living space with a spacious living room leadin kitchen with an expansive island, granite counters, railway tile backsplash, Jenn-Air appliances including a gas top range, under-mount lighting. The formal dining area features a wall of windows overlooking a large private deck &amp; backyard. The main floor also features a mudroom with copowder room. Move along to the upper floor with staircase lighting and into the primary bedroom, complete with a gas fireplace, walk-in closed ensuite with floor-to-ceiling tile accents, a rainforest shower with body jets, a skylight, soaker tub, dual vanities and in-floor heating. The upper additional bedrooms, a jack-and-jill bathroom, and a convenient laundry room. The lower level features of ft. ceilings, in-floor heating, a wet ba unit, a 4-piece bath and a 4th bedroom with a walk-in closet and ample storage space. Additional features included a heated double-detached newer hot water tank on demand (Rennai System). Take advantage of the opportunity to view this beautiful home and make it your own!</li> </ul> |                                                |                     |                |                               |  |