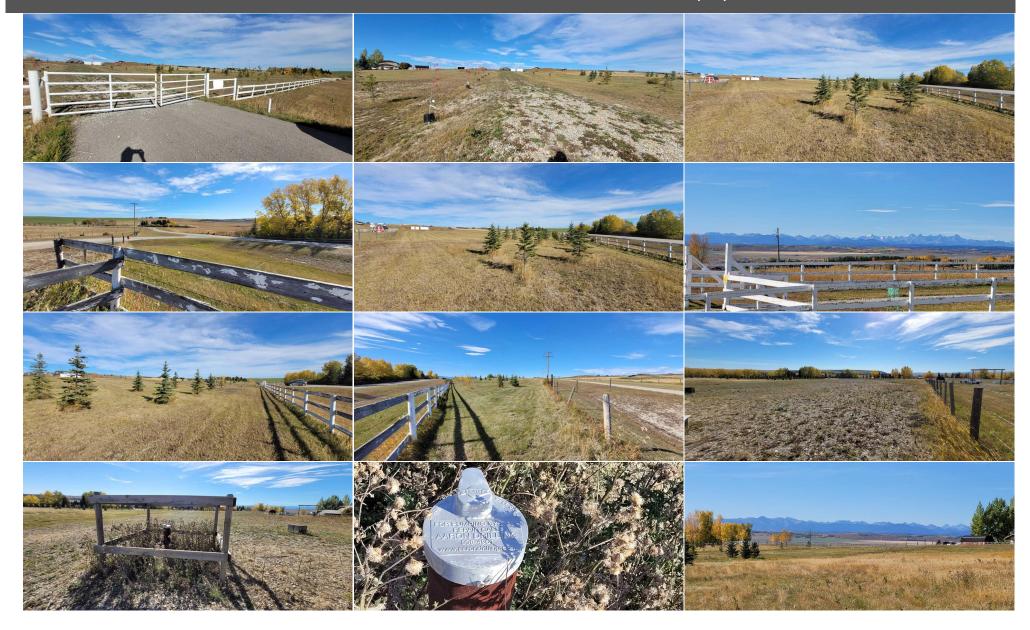

Title: Zoning: **Fee Simple** R\_RUR

1311656 Legal Desc:

Remarks

Pub Rmks: Breathtaking mountain views in a private location less than 5 minutes away from Cochrane. This ideal 5.54 acres of land is ready for development just on the edge

of North of Cochrane. The property is fully fenced, has a drilled well, power, and has fully paved roads right up to the metal swing gate. 170 spruce, pine and aspen

trees have been planted on the property so all that you need to do is plan what type of dream home you want to live in.