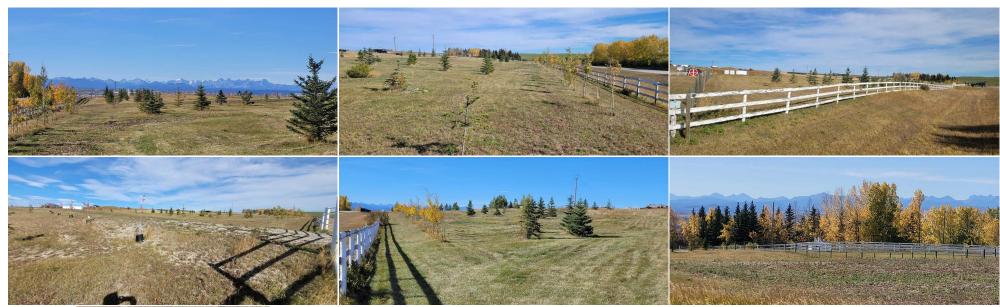

Title: Zoning: **Fee Simple** R\_RUR

1311656 Legal Desc:

Remarks

Pub Rmks: Breathtaking mountain views in a private location less than 5 minutes away from Cochrane. This ideal 5.54 acres of land is ready for development just on the edge

of North of Cochrane. The property is fully fenced, has a drilled well, power, and has fully paved roads right up to the metal swing gate. 170 spruce, pine and aspen

trees have been planted on the property so all that you need to do is plan what type of dream home you want to live in.