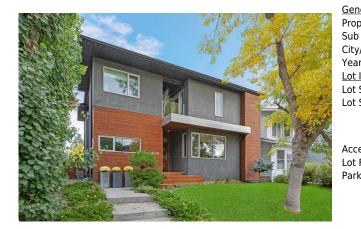

## 632 54 Avenue, Calgary T2V 0C8

| MLS®#:  | A2170452 | Area:   | Windsor Park | Listing<br>Date: | 10/03/24 | List Price: <b>\$1,349,900</b> |
|---------|----------|---------|--------------|------------------|----------|--------------------------------|
| Status: | Active   | County: | Calgary      | Change:          | None     | Association: Fort McMurray     |

| ор Туре:                                                                                | Residential |                   |           | 3                      |             |
|-----------------------------------------------------------------------------------------|-------------|-------------------|-----------|------------------------|-------------|
| b Type:                                                                                 | Detached    |                   |           | <u>Layout</u>          |             |
| y/Town:                                                                                 | Calgary     | Finished Floor Ar | <u>ea</u> | Beds:                  | 5(41)       |
| ar Built:                                                                               | 2007        | Abv Sqft:         | 2,775     | Baths:                 | 3.5 (3 1)   |
| t Information                                                                           |             | Low Sqft:         |           | Style:                 | 2 Storey    |
| t Sz Ar:                                                                                | 5,317 sqft  | Ttl Sqft:         | 2,775     |                        |             |
| t Shape:                                                                                |             |                   |           | Parking                |             |
|                                                                                         |             |                   |           | Ttl Park:              | 2           |
|                                                                                         |             |                   |           | Garage Sz:             | 2           |
| cess:                                                                                   |             |                   |           | -                      |             |
| t Feat: Back Lane,Back Yard,Front Yard,Lawn,Landscap<br>rk Feat: Double Garage Detached |             |                   |           | ground Sprinklers,Rect | angular Lot |