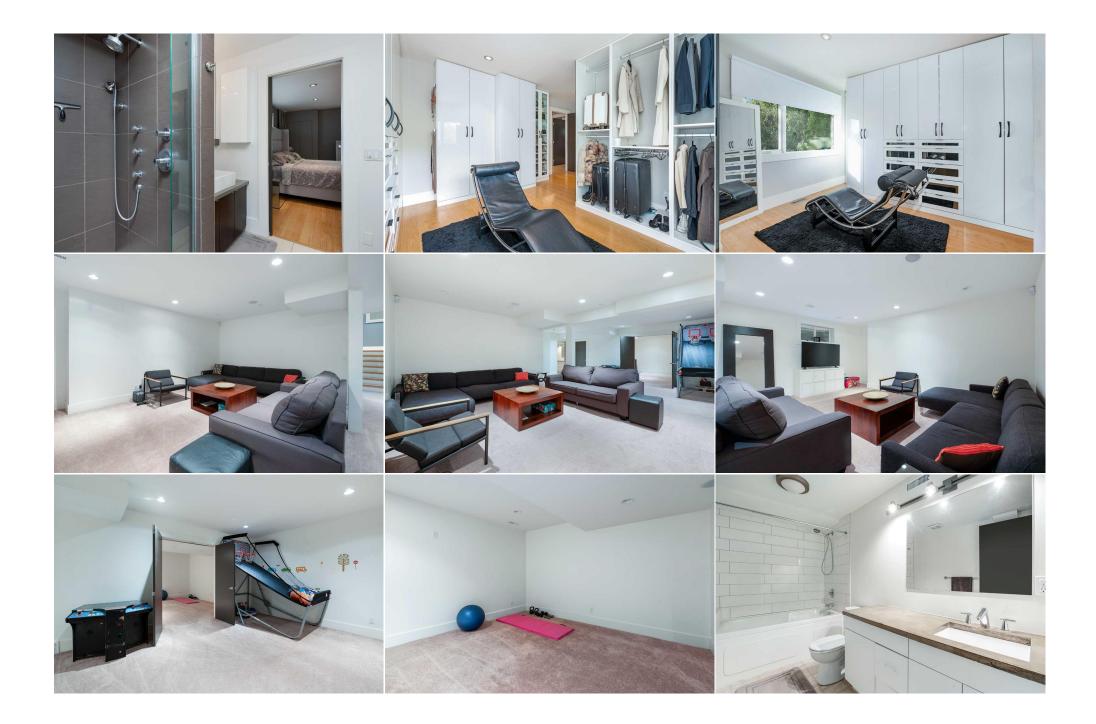

Utilities and Features

| Bedroom - Primary<br>Bedroom<br>Bedroom<br>4pc Bathroom<br>5pc Ensuite bath | Upper<br>Upper<br>Basement<br>Basement<br>Upper                                                                                                                                                                                                                                                                                                                                                                                                                                                                                                                                                                                                                                                                                                                                                                                                                                                                                                                                                                                                                                                                                                                                                                                                                                                                                                                                                                                                                                                                                                                                                                                                                                                                                                                                                                                                                                                                                                                                                                                                                                                                                                                    | 18`4" x 17`7"<br>19`5" x 10`6"<br>11`7" x 10`0" | Bedroom<br>Bedroom<br>2pc Bathroom<br>4pc Bathroom<br>Legal/Tax/Financial | Upper<br>Upper<br>Main<br>Upper | 12`2" x 11`0"<br>15`6" x 13`8" |  |  |  |
|-----------------------------------------------------------------------------|--------------------------------------------------------------------------------------------------------------------------------------------------------------------------------------------------------------------------------------------------------------------------------------------------------------------------------------------------------------------------------------------------------------------------------------------------------------------------------------------------------------------------------------------------------------------------------------------------------------------------------------------------------------------------------------------------------------------------------------------------------------------------------------------------------------------------------------------------------------------------------------------------------------------------------------------------------------------------------------------------------------------------------------------------------------------------------------------------------------------------------------------------------------------------------------------------------------------------------------------------------------------------------------------------------------------------------------------------------------------------------------------------------------------------------------------------------------------------------------------------------------------------------------------------------------------------------------------------------------------------------------------------------------------------------------------------------------------------------------------------------------------------------------------------------------------------------------------------------------------------------------------------------------------------------------------------------------------------------------------------------------------------------------------------------------------------------------------------------------------------------------------------------------------|-------------------------------------------------|---------------------------------------------------------------------------|---------------------------------|--------------------------------|--|--|--|
| Title:<br>Fee Simple<br>Legal Desc:                                         | 1693AF                                                                                                                                                                                                                                                                                                                                                                                                                                                                                                                                                                                                                                                                                                                                                                                                                                                                                                                                                                                                                                                                                                                                                                                                                                                                                                                                                                                                                                                                                                                                                                                                                                                                                                                                                                                                                                                                                                                                                                                                                                                                                                                                                             | Zoning:<br><b>R-CG</b>                          | Pemarks                                                                   |                                 |                                |  |  |  |
| Pub Rmks:                                                                   | OPEN HOUSE SATURDAY, OCTOBER 5TH FROM 2:30-4:30 PM. Nestled on a tree-lined street in the established inner-city community of Windsor Park, this modern<br>4+1 bedroom home offers over 4000 sq ft of luxurious living space! The open main level presents hardwood floors, high ceilings is illuminated with recessed lights,<br>showcasing the living room with gas fireplace & built-ins. A spacious dining area with stylish chandelier & wall of built-ins is open to the living room & provides<br>ample space to host family gatherings or dinner parties. The kitchen is tastefully finished with concrete counters, island/eating bar, rich walnut cabinets,<br>coffee/wine bar & stainless steel appliances. A convenient built-in computer desk is situated just off the kitchen & a den/office is tucked away just off the foyer -<br>perfect for those work from home days. Completing the main level is a 2 piece powder room, mudroom with plenty of storage & laundry room with cabinets & sink.<br>The second level hosts 4 generously sized bedrooms & a 4 piece main bath with in-floor heat. One of the bedrooms has been transformed to a to-die-for walk-in<br>closet; however, could easily be converted back to a bedroom. The expansive primary retreat with access to a private south facing balcony, boasts a walk-in closet<br>& lavish 5 piece ensuite with heated floor, skylight, dual vanities, relaxing soaker tub & rejuvenating steam shower. Basement development includes a sizeable<br>family room, flex room (great for a home gym), fifth bedroom & 4 piece bath. Other notable features include central air conditioning, remote controlled exterior<br>Gemstone lights & an underground sprinkler system front & back. Outside, enjoy the large back yard with deck which is surrounded by majestic mature trees.<br>Parking is a breeze with the double detached garage. The central location can't beat - just steps to Windsor Park Community Association, walking distance to<br>Britannia Plaza & Chinook Mall & close to Calgary Golf & Country Club, Stanley Park, Sandy Beach, schools, shopping, public transit |                                                 |                                                                           |                                 |                                |  |  |  |