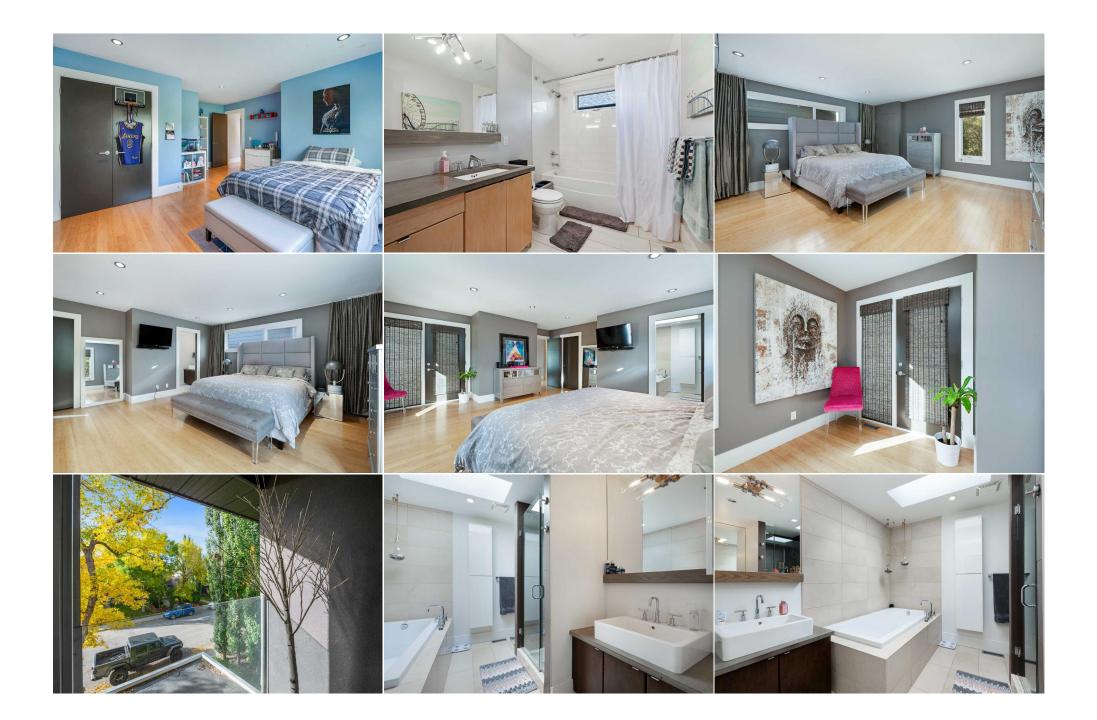

Utilities and Features

| Bedroom - Primary<br>Bedroom<br>Bedroom<br>4pc Bathroom<br>5pc Ensuite bath | Upper<br>Upper<br>Basement<br>Basement<br>Upper                                                                                                                                                                                                                                                                                                                                                                                                                                                                                                                                                                                                                                                                                                                                                                                                                                                                                                                                                                                                                                                                                                                                                                                                                                                                                                                                                                                                                                                                                                                                                                                                                                                                                                                                                                                                                                                                                                                                                                                                                                                                                                                    | 18`4" x 17`7"<br>19`5" x 10`6"<br>11`7" x 10`0" | Bedroom<br>Bedroom<br>2pc Bathroom<br>4pc Bathroom<br>Legal/Tax/Financial | Upper<br>Upper<br>Main<br>Upper | 12`2" x 11`0"<br>15`6" x 13`8" |  |  |  |
|-----------------------------------------------------------------------------|--------------------------------------------------------------------------------------------------------------------------------------------------------------------------------------------------------------------------------------------------------------------------------------------------------------------------------------------------------------------------------------------------------------------------------------------------------------------------------------------------------------------------------------------------------------------------------------------------------------------------------------------------------------------------------------------------------------------------------------------------------------------------------------------------------------------------------------------------------------------------------------------------------------------------------------------------------------------------------------------------------------------------------------------------------------------------------------------------------------------------------------------------------------------------------------------------------------------------------------------------------------------------------------------------------------------------------------------------------------------------------------------------------------------------------------------------------------------------------------------------------------------------------------------------------------------------------------------------------------------------------------------------------------------------------------------------------------------------------------------------------------------------------------------------------------------------------------------------------------------------------------------------------------------------------------------------------------------------------------------------------------------------------------------------------------------------------------------------------------------------------------------------------------------|-------------------------------------------------|---------------------------------------------------------------------------|---------------------------------|--------------------------------|--|--|--|
| Title:<br>Fee Simple<br>Legal Desc:                                         | 1693AF                                                                                                                                                                                                                                                                                                                                                                                                                                                                                                                                                                                                                                                                                                                                                                                                                                                                                                                                                                                                                                                                                                                                                                                                                                                                                                                                                                                                                                                                                                                                                                                                                                                                                                                                                                                                                                                                                                                                                                                                                                                                                                                                                             | Zoning:<br><b>R-CG</b>                          | Pemarks                                                                   |                                 |                                |  |  |  |
| Pub Rmks:                                                                   | OPEN HOUSE SATURDAY, OCTOBER 5TH FROM 2:30-4:30 PM. Nestled on a tree-lined street in the established inner-city community of Windsor Park, this modern<br>4+1 bedroom home offers over 4000 sq ft of luxurious living space! The open main level presents hardwood floors, high ceilings is illuminated with recessed lights,<br>showcasing the living room with gas fireplace & built-ins. A spacious dining area with stylish chandelier & wall of built-ins is open to the living room & provides<br>ample space to host family gatherings or dinner parties. The kitchen is tastefully finished with concrete counters, island/eating bar, rich walnut cabinets,<br>coffee/wine bar & stainless steel appliances. A convenient built-in computer desk is situated just off the kitchen & a den/office is tucked away just off the foyer -<br>perfect for those work from home days. Completing the main level is a 2 piece powder room, mudroom with plenty of storage & laundry room with cabinets & sink.<br>The second level hosts 4 generously sized bedrooms & a 4 piece main bath with in-floor heat. One of the bedrooms has been transformed to a to-die-for walk-in<br>closet; however, could easily be converted back to a bedroom. The expansive primary retreat with access to a private south facing balcony, boasts a walk-in closet<br>& lavish 5 piece ensuite with heated floor, skylight, dual vanities, relaxing soaker tub & rejuvenating steam shower. Basement development includes a sizeable<br>family room, flex room (great for a home gym), fifth bedroom & 4 piece bath. Other notable features include central air conditioning, remote controlled exterior<br>Gemstone lights & an underground sprinkler system front & back. Outside, enjoy the large back yard with deck which is surrounded by majestic mature trees.<br>Parking is a breeze with the double detached garage. The central location can't beat - just steps to Windsor Park Community Association, walking distance to<br>Britannia Plaza & Chinook Mall & close to Calgary Golf & Country Club, Stanley Park, Sandy Beach, schools, shopping, public transit |                                                 |                                                                           |                                 |                                |  |  |  |