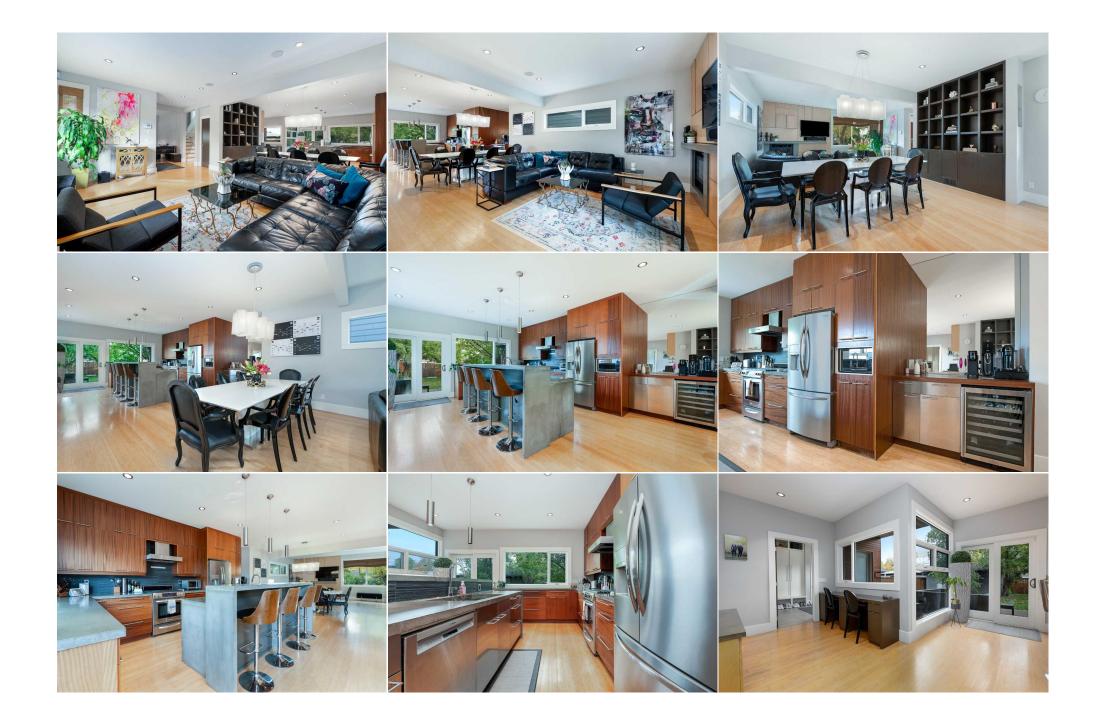

Utilities and Features

| Bedroom - Primary<br>Bedroom<br>Bedroom<br>4pc Bathroom<br>5pc Ensuite bath | Upper<br>Upper<br>Basement<br>Basement<br>Upper                                                                                                                                                                                                                                                                                                                                                                                                                                                                                                                                                                                                                                                                                                                                                                                                                                                                                                                                                                                                                                                                                                                                                                                                                                                                                                                                                                                                                                                                                                                                                                                                                                                                                                                                                                                                                                                                                                                                                                                                                                                                                                                    | 18`4" x 17`7"<br>19`5" x 10`6"<br>11`7" x 10`0" | Bedroom<br>Bedroom<br>2pc Bathroom<br>4pc Bathroom<br>Legal/Tax/Financial | Upper<br>Upper<br>Main<br>Upper | 12`2" x 11`0"<br>15`6" x 13`8" |  |  |  |
|-----------------------------------------------------------------------------|--------------------------------------------------------------------------------------------------------------------------------------------------------------------------------------------------------------------------------------------------------------------------------------------------------------------------------------------------------------------------------------------------------------------------------------------------------------------------------------------------------------------------------------------------------------------------------------------------------------------------------------------------------------------------------------------------------------------------------------------------------------------------------------------------------------------------------------------------------------------------------------------------------------------------------------------------------------------------------------------------------------------------------------------------------------------------------------------------------------------------------------------------------------------------------------------------------------------------------------------------------------------------------------------------------------------------------------------------------------------------------------------------------------------------------------------------------------------------------------------------------------------------------------------------------------------------------------------------------------------------------------------------------------------------------------------------------------------------------------------------------------------------------------------------------------------------------------------------------------------------------------------------------------------------------------------------------------------------------------------------------------------------------------------------------------------------------------------------------------------------------------------------------------------|-------------------------------------------------|---------------------------------------------------------------------------|---------------------------------|--------------------------------|--|--|--|
| Title:<br>Fee Simple<br>Legal Desc:                                         | 1693AF                                                                                                                                                                                                                                                                                                                                                                                                                                                                                                                                                                                                                                                                                                                                                                                                                                                                                                                                                                                                                                                                                                                                                                                                                                                                                                                                                                                                                                                                                                                                                                                                                                                                                                                                                                                                                                                                                                                                                                                                                                                                                                                                                             | Zoning:<br><b>R-CG</b>                          | Pemarks                                                                   |                                 |                                |  |  |  |
| Pub Rmks:                                                                   | OPEN HOUSE SATURDAY, OCTOBER 5TH FROM 2:30-4:30 PM. Nestled on a tree-lined street in the established inner-city community of Windsor Park, this modern<br>4+1 bedroom home offers over 4000 sq ft of luxurious living space! The open main level presents hardwood floors, high ceilings is illuminated with recessed lights,<br>showcasing the living room with gas fireplace & built-ins. A spacious dining area with stylish chandelier & wall of built-ins is open to the living room & provides<br>ample space to host family gatherings or dinner parties. The kitchen is tastefully finished with concrete counters, island/eating bar, rich walnut cabinets,<br>coffee/wine bar & stainless steel appliances. A convenient built-in computer desk is situated just off the kitchen & a den/office is tucked away just off the foyer -<br>perfect for those work from home days. Completing the main level is a 2 piece powder room, mudroom with plenty of storage & laundry room with cabinets & sink.<br>The second level hosts 4 generously sized bedrooms & a 4 piece main bath with in-floor heat. One of the bedrooms has been transformed to a to-die-for walk-in<br>closet; however, could easily be converted back to a bedroom. The expansive primary retreat with access to a private south facing balcony, boasts a walk-in closet<br>& lavish 5 piece ensuite with heated floor, skylight, dual vanities, relaxing soaker tub & rejuvenating steam shower. Basement development includes a sizeable<br>family room, flex room (great for a home gym), fifth bedroom & 4 piece bath. Other notable features include central air conditioning, remote controlled exterior<br>Gemstone lights & an underground sprinkler system front & back. Outside, enjoy the large back yard with deck which is surrounded by majestic mature trees.<br>Parking is a breeze with the double detached garage. The central location can't beat - just steps to Windsor Park Community Association, walking distance to<br>Britannia Plaza & Chinook Mall & close to Calgary Golf & Country Club, Stanley Park, Sandy Beach, schools, shopping, public transit |                                                 |                                                                           |                                 |                                |  |  |  |