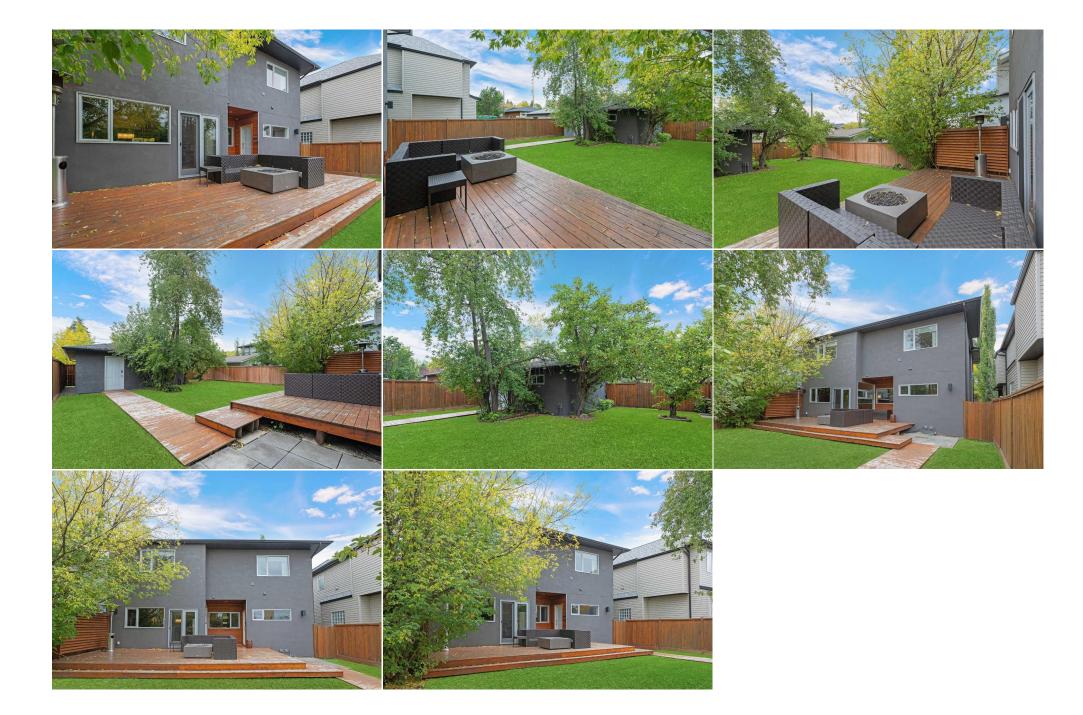

Utilities and Features

| Bedroom - Primary<br>Bedroom<br>Bedroom<br>4pc Bathroom<br>5pc Ensuite bath | Upper<br>Upper<br>Basement<br>Basement<br>Upper                                                                                                                                                                                                                                                                                                                                                                                                                                                                                                                                                                                                                                                                                                                                                                                                                                                                                                                                                                                                                                                                                                                                                                                                                                                                                                                                                                                                                                                                                                                                                                                                                                                                                                                                                                                                                                                                                                                                                                                                                                                                                                                    | 18`4" x 17`7"<br>19`5" x 10`6"<br>11`7" x 10`0" | Bedroom<br>Bedroom<br>2pc Bathroom<br>4pc Bathroom<br>Legal/Tax/Financial | Upper<br>Upper<br>Main<br>Upper | 12`2" x 11`0"<br>15`6" x 13`8" |  |  |  |
|-----------------------------------------------------------------------------|--------------------------------------------------------------------------------------------------------------------------------------------------------------------------------------------------------------------------------------------------------------------------------------------------------------------------------------------------------------------------------------------------------------------------------------------------------------------------------------------------------------------------------------------------------------------------------------------------------------------------------------------------------------------------------------------------------------------------------------------------------------------------------------------------------------------------------------------------------------------------------------------------------------------------------------------------------------------------------------------------------------------------------------------------------------------------------------------------------------------------------------------------------------------------------------------------------------------------------------------------------------------------------------------------------------------------------------------------------------------------------------------------------------------------------------------------------------------------------------------------------------------------------------------------------------------------------------------------------------------------------------------------------------------------------------------------------------------------------------------------------------------------------------------------------------------------------------------------------------------------------------------------------------------------------------------------------------------------------------------------------------------------------------------------------------------------------------------------------------------------------------------------------------------|-------------------------------------------------|---------------------------------------------------------------------------|---------------------------------|--------------------------------|--|--|--|
| Title:<br>Fee Simple<br>Legal Desc:                                         | 1693AF                                                                                                                                                                                                                                                                                                                                                                                                                                                                                                                                                                                                                                                                                                                                                                                                                                                                                                                                                                                                                                                                                                                                                                                                                                                                                                                                                                                                                                                                                                                                                                                                                                                                                                                                                                                                                                                                                                                                                                                                                                                                                                                                                             | Zoning:<br><b>R-CG</b>                          | Pemarks                                                                   |                                 |                                |  |  |  |
| Pub Rmks:                                                                   | OPEN HOUSE SATURDAY, OCTOBER 5TH FROM 2:30-4:30 PM. Nestled on a tree-lined street in the established inner-city community of Windsor Park, this modern<br>4+1 bedroom home offers over 4000 sq ft of luxurious living space! The open main level presents hardwood floors, high ceilings is illuminated with recessed lights,<br>showcasing the living room with gas fireplace & built-ins. A spacious dining area with stylish chandelier & wall of built-ins is open to the living room & provides<br>ample space to host family gatherings or dinner parties. The kitchen is tastefully finished with concrete counters, island/eating bar, rich walnut cabinets,<br>coffee/wine bar & stainless steel appliances. A convenient built-in computer desk is situated just off the kitchen & a den/office is tucked away just off the foyer -<br>perfect for those work from home days. Completing the main level is a 2 piece powder room, mudroom with plenty of storage & laundry room with cabinets & sink.<br>The second level hosts 4 generously sized bedrooms & a 4 piece main bath with in-floor heat. One of the bedrooms has been transformed to a to-die-for walk-in<br>closet; however, could easily be converted back to a bedroom. The expansive primary retreat with access to a private south facing balcony, boasts a walk-in closet<br>& lavish 5 piece ensuite with heated floor, skylight, dual vanities, relaxing soaker tub & rejuvenating steam shower. Basement development includes a sizeable<br>family room, flex room (great for a home gym), fifth bedroom & 4 piece bath. Other notable features include central air conditioning, remote controlled exterior<br>Gemstone lights & an underground sprinkler system front & back. Outside, enjoy the large back yard with deck which is surrounded by majestic mature trees.<br>Parking is a breeze with the double detached garage. The central location can't beat - just steps to Windsor Park Community Association, walking distance to<br>Britannia Plaza & Chinook Mall & close to Calgary Golf & Country Club, Stanley Park, Sandy Beach, schools, shopping, public transit |                                                 |                                                                           |                                 |                                |  |  |  |