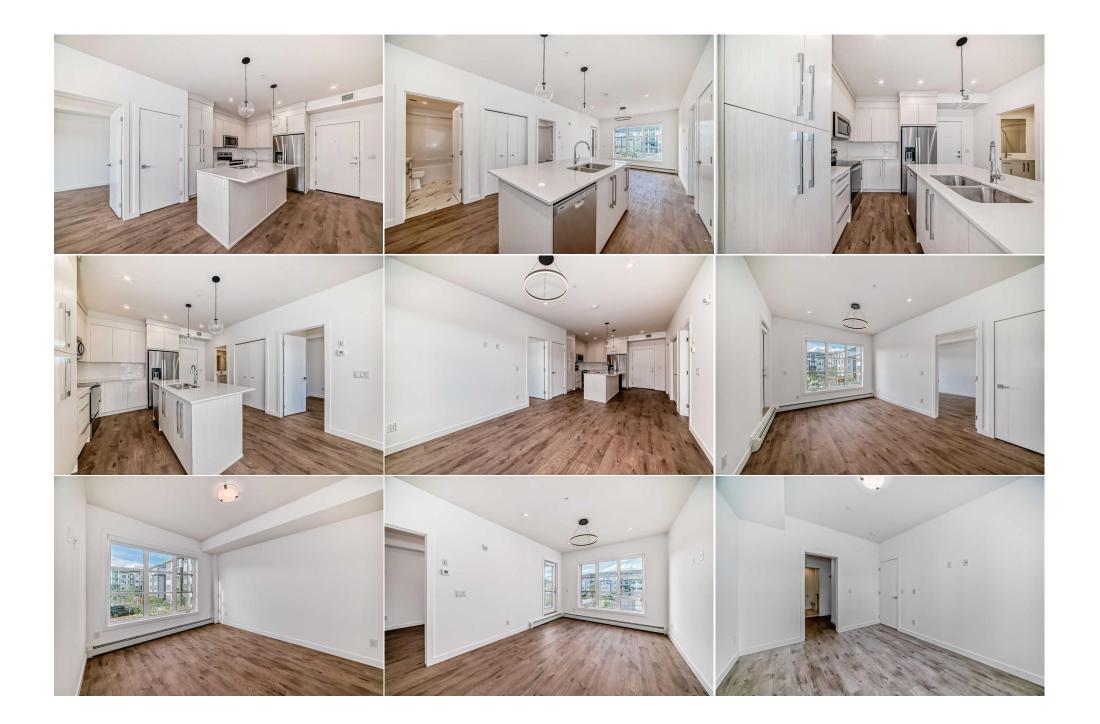

Utilities and Features

| Roof:<br>Heating:<br>Sewer: | Asphalt Shingle<br>Baseboard | gle Construction:<br>Composite Siding,Wood Frame<br>Flooring:                                                     |               |                     |         |               |  |  |  |  |
|-----------------------------|------------------------------|-------------------------------------------------------------------------------------------------------------------|---------------|---------------------|---------|---------------|--|--|--|--|
| Ext Feat:                   | Balcony                      |                                                                                                                   |               |                     |         |               |  |  |  |  |
|                             | -                            |                                                                                                                   |               | Water Source:       |         |               |  |  |  |  |
|                             |                              | Fnd/Bsmt:                                                                                                         |               |                     |         |               |  |  |  |  |
| Kitchen Appl:               |                              | Dishwasher,Electric Stove,Garage Control(s),Microwave Hood Fan,Washer/Dryer Stacked,Window Coverings              |               |                     |         |               |  |  |  |  |
| Int Feat:<br>Utilities:     |                              | Double Vanity,Elevator,Kitchen Island,No Animal Home,No Smoking Home,Open Floorplan,Quartz Counters,Vinyl Windows |               |                     |         |               |  |  |  |  |
|                             |                              |                                                                                                                   |               | Room Information    |         |               |  |  |  |  |
| Room                        |                              | Level                                                                                                             | Dimensions    | <u>Room</u>         | Level   | Dimensions    |  |  |  |  |
| Bedroom                     |                              | Main                                                                                                              | 10`11" x 9`9" | 4pc Ensuite bath    | Main    | 5`2" x 9`8"   |  |  |  |  |
| Kitchen                     |                              | Main                                                                                                              | 9`2" x 14`0"  | Dining Room         | Main    | 6`7" x 10`10" |  |  |  |  |
| Bedroom - Primary           |                              | Main                                                                                                              | 12`5" x 10`3" | Walk-In Closet      | Main    | 7`6" x 4`6"   |  |  |  |  |
| Entrance                    |                              | Main                                                                                                              | 9`7" x 4`9"   | Laundry             | Main    | 3`7" x 3`1"   |  |  |  |  |
| Living Room                 |                              | Main                                                                                                              | 10`11" x 9`4" | 3pc Bathroom        | Main    | 7`11" x 7`2"  |  |  |  |  |
|                             |                              |                                                                                                                   |               | Legal/Tax/Financial |         |               |  |  |  |  |
| Condo Fee:                  |                              |                                                                                                                   | Title:        |                     | Zoning: |               |  |  |  |  |

| \$276                                           | Fee                                                                                                                                                                                                                                                                                                                                                                                                                                                                                                                                                                                                                                                                                                                                                                                                                                                                     | <b>ee Simple</b><br>ee Freq:<br>I <b>onthly</b> | M-X2 |  |  |  |
|-------------------------------------------------|-------------------------------------------------------------------------------------------------------------------------------------------------------------------------------------------------------------------------------------------------------------------------------------------------------------------------------------------------------------------------------------------------------------------------------------------------------------------------------------------------------------------------------------------------------------------------------------------------------------------------------------------------------------------------------------------------------------------------------------------------------------------------------------------------------------------------------------------------------------------------|-------------------------------------------------|------|--|--|--|
| Legal Desc:                                     | 2312302                                                                                                                                                                                                                                                                                                                                                                                                                                                                                                                                                                                                                                                                                                                                                                                                                                                                 | Remarks                                         |      |  |  |  |
| Pub Rmks:<br>Inclusions:<br>Property Listed By: | Discover modern luxury and convenience in this brand-new second level two-bedroom, two-bathroom condo in Savanna II Condos. Step into a contemporary living space boasting an open layout, sleek kitchen with stainless steel appliances, and two spacious bedrooms including a primary suite with ensuite bathroom. Spend mornings and enchanting evenings in the spaciious balcony. Enjoy amenities like in-suite laundry, bike room and Heated underground parking, plus access to fitness facilities and communal spaces. and pet owners will love the added convenience of the dog wash for their furry companions. Situated in the vibrant Saddle Ridge community, experience the best of urban living with nearby amenities and green spaces. Don't miss out on this perfect blend of style and accessibility - schedule your viewing today! N/A TrustPro Realty |                                                 |      |  |  |  |