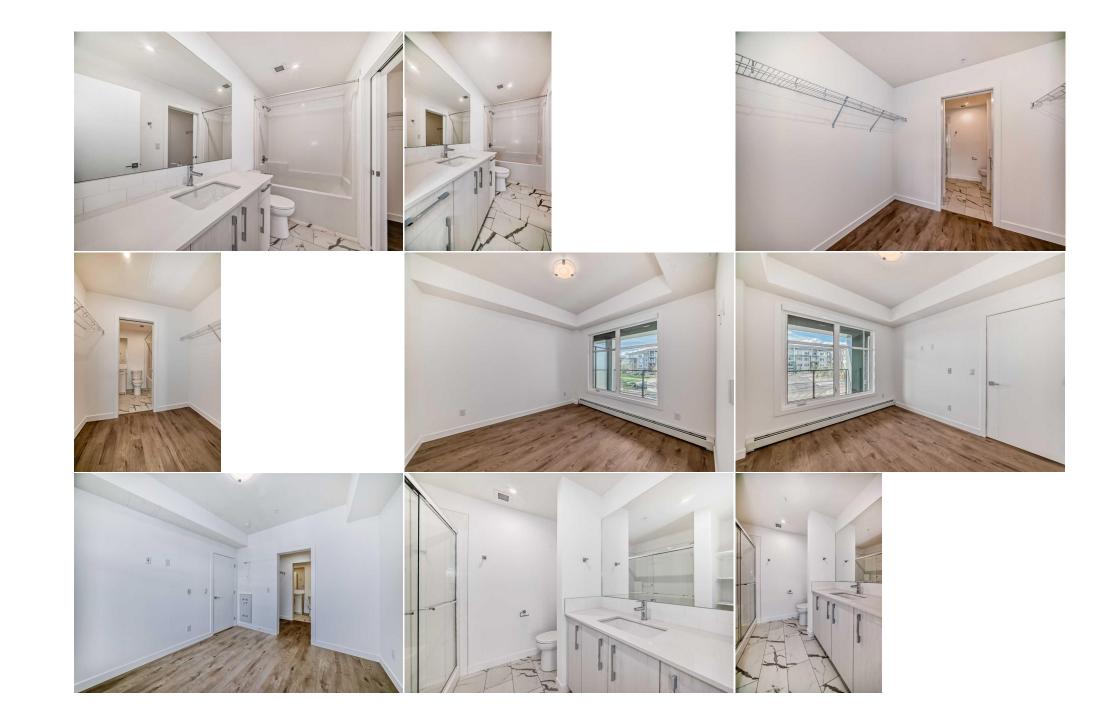

Utilities and Features

| Roof:<br>Heating:<br>Sewer: | Asphalt Shingle<br>Baseboard | gle Construction:<br>Composite Siding,Wood Frame<br>Flooring:                                                     |               |                     |         |               |  |  |  |  |
|-----------------------------|------------------------------|-------------------------------------------------------------------------------------------------------------------|---------------|---------------------|---------|---------------|--|--|--|--|
| Ext Feat:                   | Balcony                      |                                                                                                                   |               |                     |         |               |  |  |  |  |
|                             | -                            |                                                                                                                   |               | Water Source:       |         |               |  |  |  |  |
|                             |                              | Fnd/Bsmt:                                                                                                         |               |                     |         |               |  |  |  |  |
| Kitchen Appl:               |                              | Dishwasher,Electric Stove,Garage Control(s),Microwave Hood Fan,Washer/Dryer Stacked,Window Coverings              |               |                     |         |               |  |  |  |  |
| Int Feat:<br>Utilities:     |                              | Double Vanity,Elevator,Kitchen Island,No Animal Home,No Smoking Home,Open Floorplan,Quartz Counters,Vinyl Windows |               |                     |         |               |  |  |  |  |
|                             |                              |                                                                                                                   |               | Room Information    |         |               |  |  |  |  |
| Room                        |                              | Level                                                                                                             | Dimensions    | <u>Room</u>         | Level   | Dimensions    |  |  |  |  |
| Bedroom                     |                              | Main                                                                                                              | 10`11" x 9`9" | 4pc Ensuite bath    | Main    | 5`2" x 9`8"   |  |  |  |  |
| Kitchen                     |                              | Main                                                                                                              | 9`2" x 14`0"  | Dining Room         | Main    | 6`7" x 10`10" |  |  |  |  |
| Bedroom - Primary           |                              | Main                                                                                                              | 12`5" x 10`3" | Walk-In Closet      | Main    | 7`6" x 4`6"   |  |  |  |  |
| Entrance                    |                              | Main                                                                                                              | 9`7" x 4`9"   | Laundry             | Main    | 3`7" x 3`1"   |  |  |  |  |
| Living Room                 |                              | Main                                                                                                              | 10`11" x 9`4" | 3pc Bathroom        | Main    | 7`11" x 7`2"  |  |  |  |  |
|                             |                              |                                                                                                                   |               | Legal/Tax/Financial |         |               |  |  |  |  |
| Condo Fee:                  |                              |                                                                                                                   | Title:        |                     | Zoning: |               |  |  |  |  |

| \$276                                           | Fee                                                                                                                                                                                                                                                                                                                                                                                                                                                                                                                                                                                                                                                                                                                                                                                                                                                                     | <b>ee Simple</b><br>ee Freq:<br>I <b>onthly</b> | M-X2 |  |  |  |
|-------------------------------------------------|-------------------------------------------------------------------------------------------------------------------------------------------------------------------------------------------------------------------------------------------------------------------------------------------------------------------------------------------------------------------------------------------------------------------------------------------------------------------------------------------------------------------------------------------------------------------------------------------------------------------------------------------------------------------------------------------------------------------------------------------------------------------------------------------------------------------------------------------------------------------------|-------------------------------------------------|------|--|--|--|
| Legal Desc:                                     | 2312302                                                                                                                                                                                                                                                                                                                                                                                                                                                                                                                                                                                                                                                                                                                                                                                                                                                                 | Remarks                                         |      |  |  |  |
| Pub Rmks:<br>Inclusions:<br>Property Listed By: | Discover modern luxury and convenience in this brand-new second level two-bedroom, two-bathroom condo in Savanna II Condos. Step into a contemporary living space boasting an open layout, sleek kitchen with stainless steel appliances, and two spacious bedrooms including a primary suite with ensuite bathroom. Spend mornings and enchanting evenings in the spaciious balcony. Enjoy amenities like in-suite laundry, bike room and Heated underground parking, plus access to fitness facilities and communal spaces. and pet owners will love the added convenience of the dog wash for their furry companions. Situated in the vibrant Saddle Ridge community, experience the best of urban living with nearby amenities and green spaces. Don't miss out on this perfect blend of style and accessibility - schedule your viewing today! N/A TrustPro Realty |                                                 |      |  |  |  |