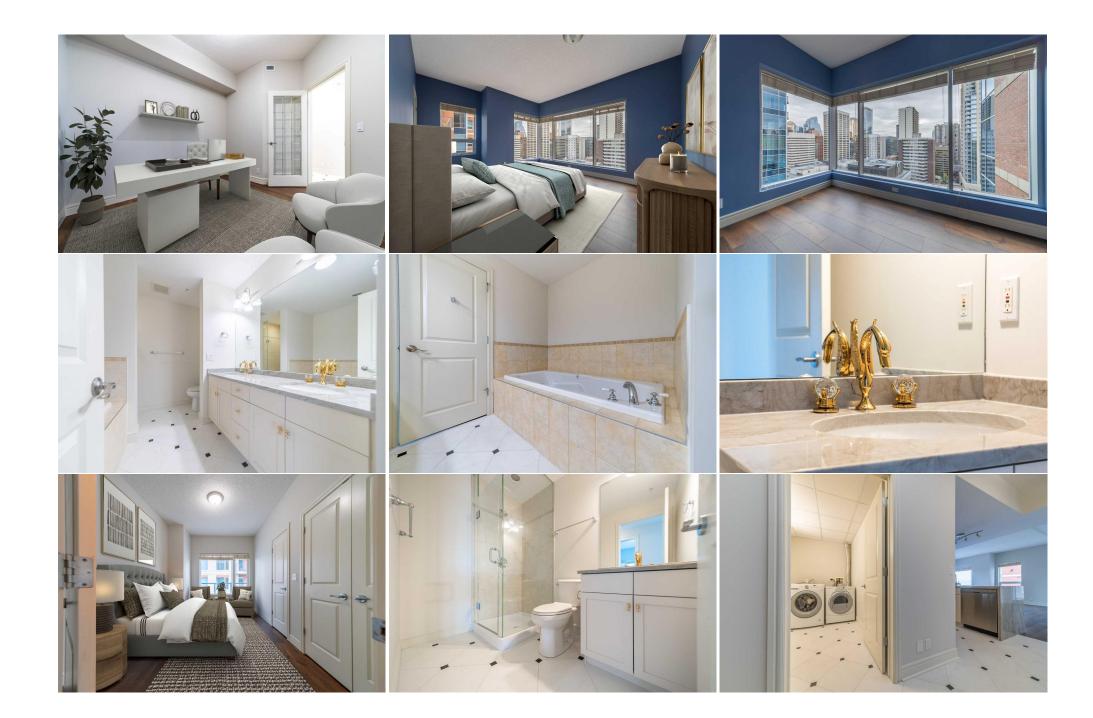

|                                          |                             |                                                                                                                                                                                                                                   | Utilities and Features                              |                      |                               |  |  |  |
|------------------------------------------|-----------------------------|-----------------------------------------------------------------------------------------------------------------------------------------------------------------------------------------------------------------------------------|-----------------------------------------------------|----------------------|-------------------------------|--|--|--|
| Roof:<br>Heating:<br>Sewer:              | Boiler,Fan Coil,Natural Gas |                                                                                                                                                                                                                                   | Construction:<br>Brick,Concrete,Stone<br>Flooring:  |                      |                               |  |  |  |
| Ext Feat:                                | Balcony,BBQ gas line        |                                                                                                                                                                                                                                   | Ceramic Tile,Laminate<br>Water Source:<br>Fnd/Bsmt: |                      |                               |  |  |  |
| Kitchen Appl:<br>Int Feat:<br>Utilities: |                             | Dishwasher,Dryer,Electric Stove,Microwave Hood Fan,Refrigerator,Washer,Window Coverings<br>Breakfast Bar,Double Vanity,High Ceilings,No Animal Home,No Smoking Home,Open Floorplan,Soaking Tub,Stone Counters<br>Room Information |                                                     |                      |                               |  |  |  |
| Room                                     | Level                       | Dimensions                                                                                                                                                                                                                        | Room                                                | Level                | Dimensions                    |  |  |  |
| 3pc Bathroom                             |                             | 5`1" x 7`11"                                                                                                                                                                                                                      | 5pc Ensuite bath                                    | Main                 | 9`11" x 9`1"                  |  |  |  |
| Bedroom                                  | Main                        | 13`3" x 9`6"<br>16`2" x 7`10"                                                                                                                                                                                                     | Den<br>Living Room<br>Laundry                       | Main<br>Main<br>Main | 9`4" x 11`8"                  |  |  |  |
| Dining Room                              | Main                        |                                                                                                                                                                                                                                   |                                                     |                      | 15`10" x 14`2"<br>5`8" x 9`6" |  |  |  |
| Kitchen                                  | Main                        | 10`0" x 19`3"                                                                                                                                                                                                                     |                                                     |                      |                               |  |  |  |
| Bedroom - Prin                           |                             | 21`5" x 13`11"                                                                                                                                                                                                                    |                                                     |                      |                               |  |  |  |
|                                          |                             |                                                                                                                                                                                                                                   | Legal/Tax/Financial                                 |                      |                               |  |  |  |
| Condo Fee:                               |                             | Title:                                                                                                                                                                                                                            |                                                     | Zoning:              |                               |  |  |  |

| \$1,023                                         |                                                                                                             | Fee Simple<br>Fee Freq:<br>Monthly | CR20-C20 |  |  |  |
|-------------------------------------------------|-------------------------------------------------------------------------------------------------------------|------------------------------------|----------|--|--|--|
| Legal Desc: 0514424                             |                                                                                                             | Rem                                | arks     |  |  |  |
| Pub Rmks:<br>Inclusions:<br>Property Listed By: | breathtaking views of th<br>beautiful quartzite ston<br>fireplace, perfect for co<br>balcony, where you can |                                    |          |  |  |  |