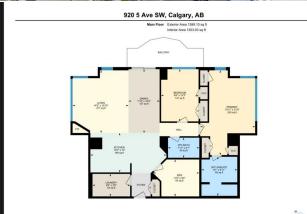

|   | General Information |                  |                         |       | DOM            |           |
|---|---------------------|------------------|-------------------------|-------|----------------|-----------|
|   | Prop Type:          | Residential      |                         |       | 78             |           |
|   | Sub Type:           | Apartment        |                         |       | <u>Layout</u>  |           |
|   | City/Town:          | Calgary          | Finished Floor Area     |       | Beds:          | 2(2)      |
|   | Year Built:         | 2006             | Abv Sqft:               | 1,303 | Baths:         | 2.0 (2 0) |
|   | Lot Information     |                  | Low Sqft:               |       | Style:         | Apartment |
|   | Lot Sz Ar:          |                  | Ttl Sqft:               | 1,303 |                |           |
|   | Lot Shape:          |                  |                         |       | Deulsine       |           |
|   |                     |                  |                         |       | <u>Parking</u> |           |
|   |                     |                  |                         |       | Ttl Park:      | 1         |
| 2 |                     |                  |                         |       | Garage Sz:     |           |
|   | Access:             |                  |                         |       |                |           |
| 1 | Lot Feat:           |                  |                         |       |                |           |
|   | Park Feat:          | Heated Garage,Se | cured, Titled, Undergro | ound  |                |           |
|   |                     | 5,               | · · 5                   |       |                |           |

|                                          |                             |                                                                                                                                                                                                                                   | Utilities and Features                              |                      |                               |  |  |  |
|------------------------------------------|-----------------------------|-----------------------------------------------------------------------------------------------------------------------------------------------------------------------------------------------------------------------------------|-----------------------------------------------------|----------------------|-------------------------------|--|--|--|
| Roof:<br>Heating:<br>Sewer:              | Boiler,Fan Coil,Natural Gas |                                                                                                                                                                                                                                   | Construction:<br>Brick,Concrete,Stone<br>Flooring:  |                      |                               |  |  |  |
| Ext Feat:                                | Balcony,BBQ gas line        |                                                                                                                                                                                                                                   | Ceramic Tile,Laminate<br>Water Source:<br>Fnd/Bsmt: |                      |                               |  |  |  |
| Kitchen Appl:<br>Int Feat:<br>Utilities: |                             | Dishwasher,Dryer,Electric Stove,Microwave Hood Fan,Refrigerator,Washer,Window Coverings<br>Breakfast Bar,Double Vanity,High Ceilings,No Animal Home,No Smoking Home,Open Floorplan,Soaking Tub,Stone Counters<br>Room Information |                                                     |                      |                               |  |  |  |
| Room                                     | Level                       | Dimensions                                                                                                                                                                                                                        | Room                                                | Level                | Dimensions                    |  |  |  |
| 3pc Bathroom                             |                             | 5`1" x 7`11"                                                                                                                                                                                                                      | 5pc Ensuite bath                                    | Main                 | 9`11" x 9`1"                  |  |  |  |
| Bedroom                                  | Main                        | 13`3" x 9`6"<br>16`2" x 7`10"                                                                                                                                                                                                     | Den<br>Living Room<br>Laundry                       | Main<br>Main<br>Main | 9`4" x 11`8"                  |  |  |  |
| Dining Room                              | Main                        |                                                                                                                                                                                                                                   |                                                     |                      | 15`10" x 14`2"<br>5`8" x 9`6" |  |  |  |
| Kitchen                                  | Main                        | 10`0" x 19`3"                                                                                                                                                                                                                     |                                                     |                      |                               |  |  |  |
| Bedroom - Prin                           |                             | 21`5" x 13`11"                                                                                                                                                                                                                    |                                                     |                      |                               |  |  |  |
|                                          |                             |                                                                                                                                                                                                                                   | Legal/Tax/Financial                                 |                      |                               |  |  |  |
| Condo Fee:                               |                             | Title:                                                                                                                                                                                                                            |                                                     | Zoning:              |                               |  |  |  |