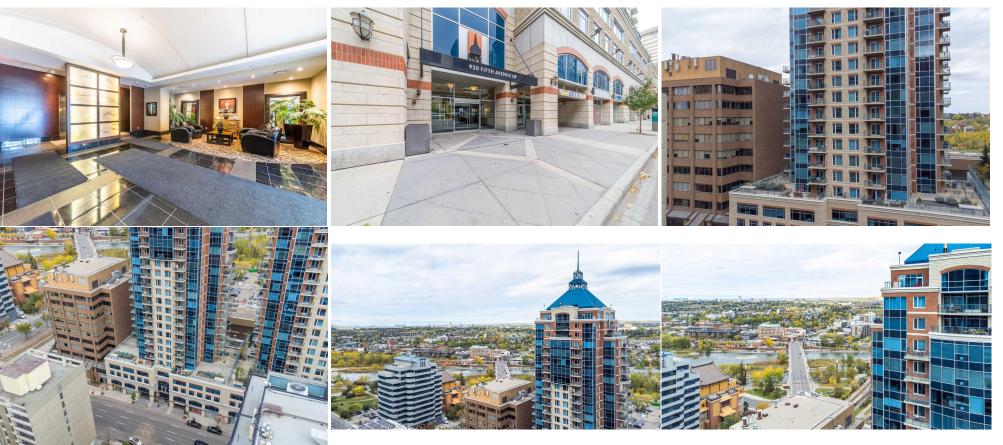

| \$1,023                                         |                                                                                                             | Fee Simple<br>Fee Freq:<br>Monthly | CR20-C20 |  |  |  |
|-------------------------------------------------|-------------------------------------------------------------------------------------------------------------|------------------------------------|----------|--|--|--|
| Legal Desc: 0514424                             |                                                                                                             | Rem                                | arks     |  |  |  |
| Pub Rmks:<br>Inclusions:<br>Property Listed By: | breathtaking views of th<br>beautiful quartzite ston<br>fireplace, perfect for co<br>balcony, where you can |                                    |          |  |  |  |