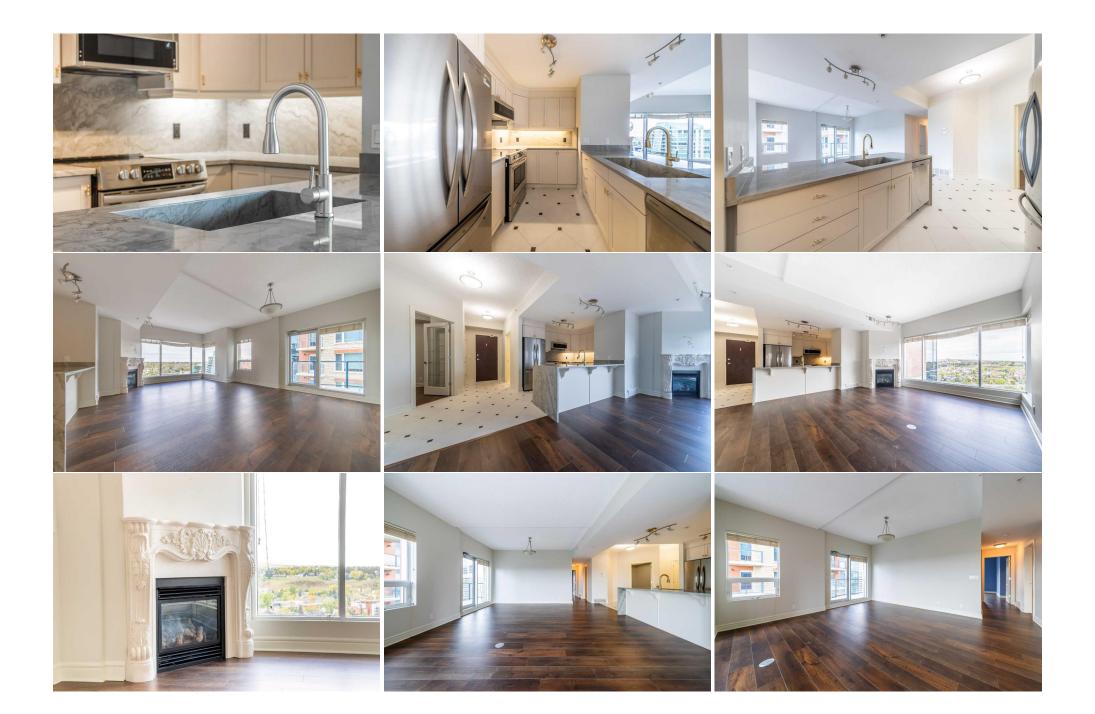

| \$1,023                                         |                                                                                                             | Fee Simple<br>Fee Freq:<br>Monthly | CR20-C20 |  |  |  |
|-------------------------------------------------|-------------------------------------------------------------------------------------------------------------|------------------------------------|----------|--|--|--|
| Legal Desc: 0514424                             |                                                                                                             | Rem                                | arks     |  |  |  |
| Pub Rmks:<br>Inclusions:<br>Property Listed By: | breathtaking views of th<br>beautiful quartzite ston<br>fireplace, perfect for co<br>balcony, where you can |                                    |          |  |  |  |