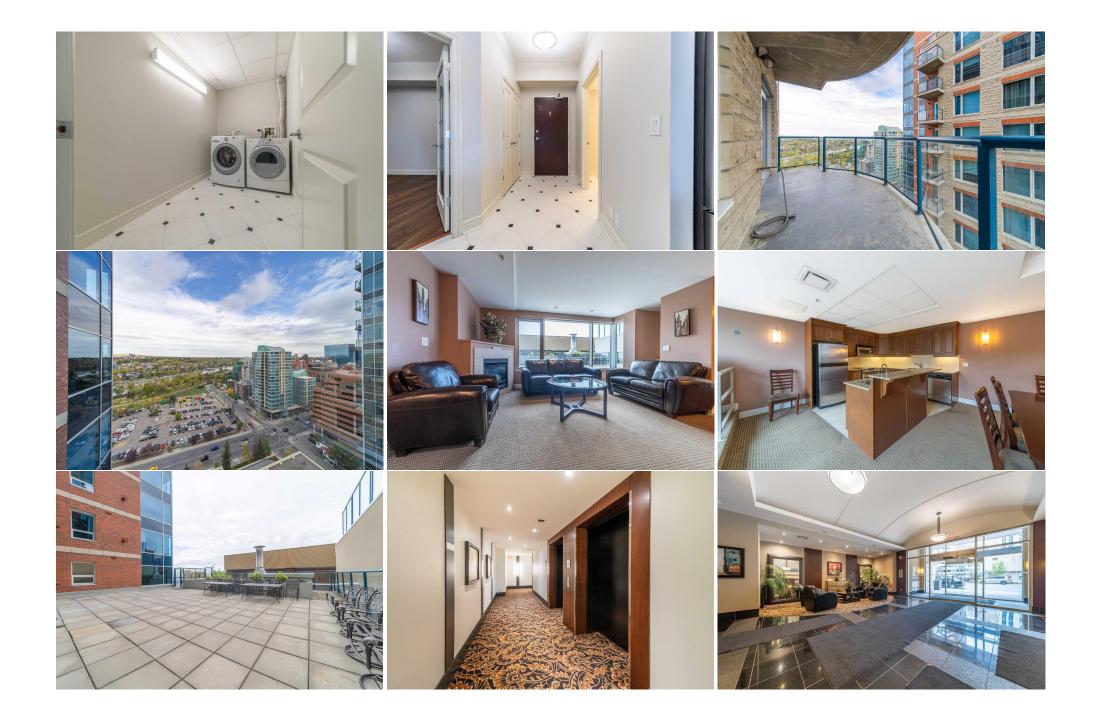

| \$1,023                                         |                                                                                                             | Fee Simple<br>Fee Freq:<br>Monthly | CR20-C20 |  |  |  |
|-------------------------------------------------|-------------------------------------------------------------------------------------------------------------|------------------------------------|----------|--|--|--|
| Legal Desc: 0514424                             |                                                                                                             | Rem                                | arks     |  |  |  |
| Pub Rmks:<br>Inclusions:<br>Property Listed By: | breathtaking views of th<br>beautiful quartzite ston<br>fireplace, perfect for co<br>balcony, where you can |                                    |          |  |  |  |