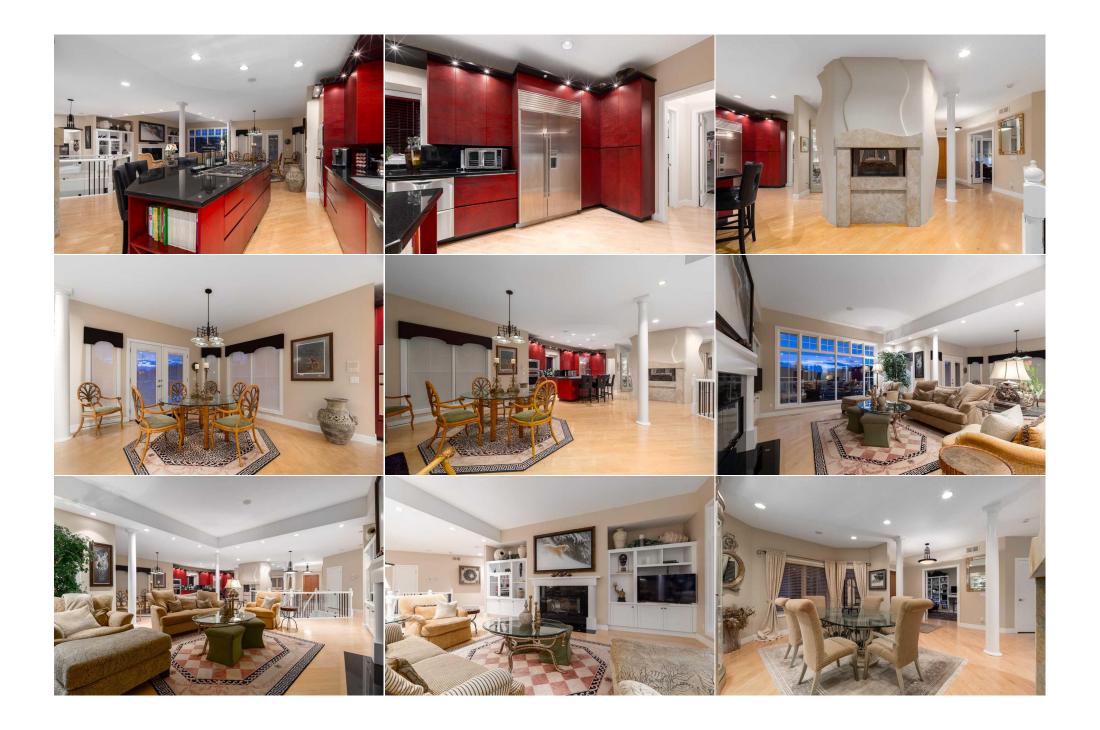

| Bedroom - Primary    | Main                                                                                         | 28`1" x 14`1"                                                                                                                                             | Walk-In Closet                                                                                                                                         | Main                                                                                                                       | 15`9" x 7`0"                                                                                                                                                                                                                                                                      |
|----------------------|----------------------------------------------------------------------------------------------|-----------------------------------------------------------------------------------------------------------------------------------------------------------|--------------------------------------------------------------------------------------------------------------------------------------------------------|----------------------------------------------------------------------------------------------------------------------------|-----------------------------------------------------------------------------------------------------------------------------------------------------------------------------------------------------------------------------------------------------------------------------------|
| 5pc Ensuite bath     | Main                                                                                         | 22`4" x 14`9"                                                                                                                                             | 2pc Bathroom                                                                                                                                           | Main                                                                                                                       | 6`6" x 6`0"                                                                                                                                                                                                                                                                       |
| Game Room            | Lower                                                                                        | 30`11" x 31`3"                                                                                                                                            | Wine Cellar                                                                                                                                            | Lower                                                                                                                      | 11`3" x 13`0"                                                                                                                                                                                                                                                                     |
| Bedroom              | Lower                                                                                        | 24`8" x 17`1"                                                                                                                                             | Bedroom                                                                                                                                                | Lower                                                                                                                      | 20`3" x 13`5"                                                                                                                                                                                                                                                                     |
| Bedroom              | Lower                                                                                        | 16`0" x 12`7"                                                                                                                                             | Walk-In Closet                                                                                                                                         | Lower                                                                                                                      | 9`7" x 5`1"                                                                                                                                                                                                                                                                       |
| 4pc Bathroom         | Lower                                                                                        | 13`2" x 10`7"                                                                                                                                             | Cold Room/Cellar                                                                                                                                       | Lower                                                                                                                      | 13`5" x 6`5"                                                                                                                                                                                                                                                                      |
| Furnace/Utility Room | Lower                                                                                        | 18`7" x 22`10"                                                                                                                                            |                                                                                                                                                        |                                                                                                                            |                                                                                                                                                                                                                                                                                   |
| •                    |                                                                                              |                                                                                                                                                           | Legal/Tax/Financial                                                                                                                                    |                                                                                                                            |                                                                                                                                                                                                                                                                                   |
| Condo Fee:           |                                                                                              | Title:                                                                                                                                                    |                                                                                                                                                        | Zoning:                                                                                                                    |                                                                                                                                                                                                                                                                                   |
| \$228                |                                                                                              | Fee Simple                                                                                                                                                |                                                                                                                                                        | R-1                                                                                                                        |                                                                                                                                                                                                                                                                                   |
|                      |                                                                                              | Fee Freq:                                                                                                                                                 |                                                                                                                                                        |                                                                                                                            |                                                                                                                                                                                                                                                                                   |
|                      |                                                                                              | Monthly                                                                                                                                                   |                                                                                                                                                        |                                                                                                                            |                                                                                                                                                                                                                                                                                   |
| Legal Desc:          | 9813459                                                                                      |                                                                                                                                                           |                                                                                                                                                        |                                                                                                                            |                                                                                                                                                                                                                                                                                   |
|                      |                                                                                              |                                                                                                                                                           | Remarks                                                                                                                                                |                                                                                                                            |                                                                                                                                                                                                                                                                                   |
| Pub Rmks:            | situated backing ont<br>entry, the grand foyd<br>open modern layout<br>The chef's kitchen is | o the Lott Creek Environmental Res<br>er welcomes you with soaring ceilin<br>effortlessly connects the formal livi<br>a masterpiece, boasting fine applia | serve. This home seamlessly marric<br>gs, central open staircase and an a<br>ing area, dining room, and a state-<br>ances, custom cabinetry, a spaciou | es luxury with nature, creat<br>abundance of natural light s<br>of-the-art kitchen, making<br>s center island, and exquisi | quare feet of sophisticated living space, ideally ing an unparalleled living experience. Upon streaming through expansive windows. The it perfect for both entertaining and daily living. te black stone countertops. The adjacent e main floor features a sumptuous master suite |

with double-sided fireplace and a spa-like en suite bathroom with jetted/waterfall tub, a generous walk-in closet, and private access to the outdoor patio with remote awning. A formal den with library creates a productive working space to complete the main level. The fully finished walk-out basement with in-floor heating offers an expansive recreation room, a home theatre and a wet bar, making it an ideal space for family gatherings or hosting guests. Three additional bedrooms are spacious, each with walk-in closets, unique charm and ample storage. Outside, the meticulously landscaped yard is a private retreat with multiple outdoor living spaces, including a covered patio and fireplace. Surrounded by mature trees and lush greenery, this sanctuary offers unmatched privacy with security blinds producing serenity. The property had garage updated 2023/24, 2 new furnaces and added A/C in 2024. This exceptional property also includes a double oversized garage, extensive storage, and home automation systems. With direct access to walking trails and natural beauty and backing onto environmental reserve, this