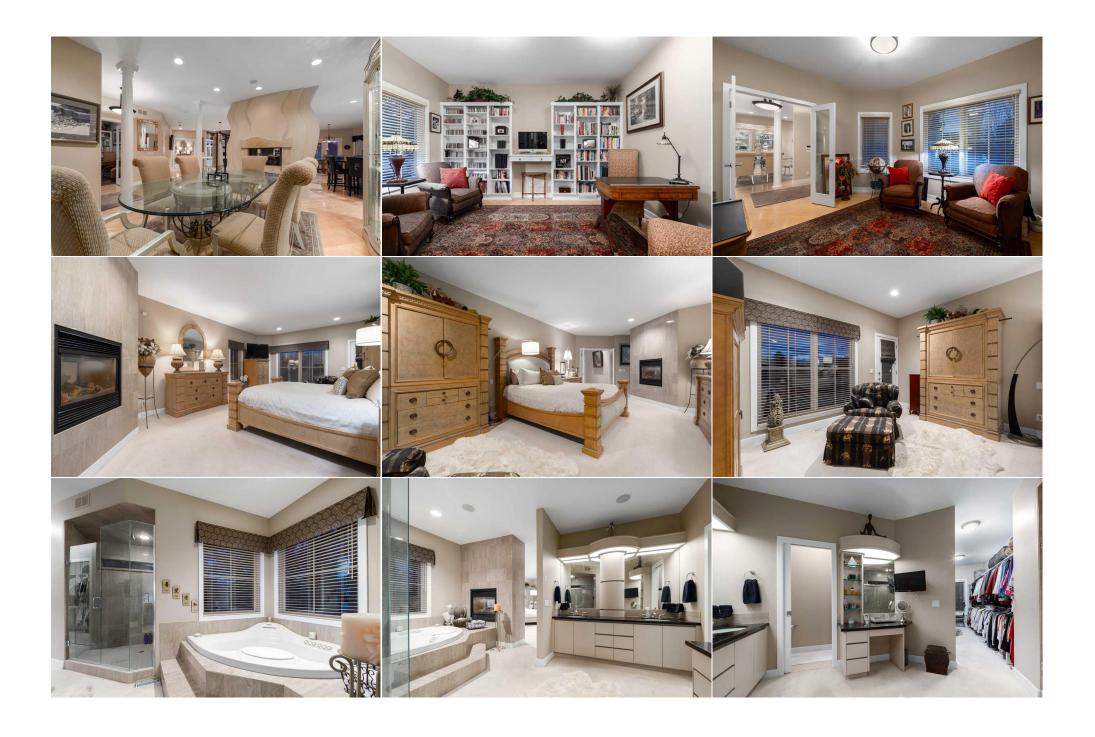

| Bedroom - Primary    | Main                                                                                         | 28`1" x 14`1"                                                                                                                                             | Walk-In Closet                                                                                                                                         | Main                                                                                                                       | 15`9" x 7`0"                                                                                                                                                                                                                                                                      |
|----------------------|----------------------------------------------------------------------------------------------|-----------------------------------------------------------------------------------------------------------------------------------------------------------|--------------------------------------------------------------------------------------------------------------------------------------------------------|----------------------------------------------------------------------------------------------------------------------------|-----------------------------------------------------------------------------------------------------------------------------------------------------------------------------------------------------------------------------------------------------------------------------------|
| 5pc Ensuite bath     | Main                                                                                         | 22`4" x 14`9"                                                                                                                                             | 2pc Bathroom                                                                                                                                           | Main                                                                                                                       | 6`6" x 6`0"                                                                                                                                                                                                                                                                       |
| Game Room            | Lower                                                                                        | 30`11" x 31`3"                                                                                                                                            | Wine Cellar                                                                                                                                            | Lower                                                                                                                      | 11`3" x 13`0"                                                                                                                                                                                                                                                                     |
| Bedroom              | Lower                                                                                        | 24`8" x 17`1"                                                                                                                                             | Bedroom                                                                                                                                                | Lower                                                                                                                      | 20`3" x 13`5"                                                                                                                                                                                                                                                                     |
| Bedroom              | Lower                                                                                        | 16`0" x 12`7"                                                                                                                                             | Walk-In Closet                                                                                                                                         | Lower                                                                                                                      | 9`7" x 5`1"                                                                                                                                                                                                                                                                       |
| 4pc Bathroom         | Lower                                                                                        | 13`2" x 10`7"                                                                                                                                             | Cold Room/Cellar                                                                                                                                       | Lower                                                                                                                      | 13`5" x 6`5"                                                                                                                                                                                                                                                                      |
| Furnace/Utility Room | Lower                                                                                        | 18`7" x 22`10"                                                                                                                                            |                                                                                                                                                        |                                                                                                                            |                                                                                                                                                                                                                                                                                   |
| •                    |                                                                                              |                                                                                                                                                           | Legal/Tax/Financial                                                                                                                                    |                                                                                                                            |                                                                                                                                                                                                                                                                                   |
| Condo Fee:           |                                                                                              | Title:                                                                                                                                                    |                                                                                                                                                        | Zoning:                                                                                                                    |                                                                                                                                                                                                                                                                                   |
| \$228                |                                                                                              | Fee Simple                                                                                                                                                |                                                                                                                                                        | R-1                                                                                                                        |                                                                                                                                                                                                                                                                                   |
|                      |                                                                                              | Fee Freq:                                                                                                                                                 |                                                                                                                                                        |                                                                                                                            |                                                                                                                                                                                                                                                                                   |
|                      |                                                                                              | Monthly                                                                                                                                                   |                                                                                                                                                        |                                                                                                                            |                                                                                                                                                                                                                                                                                   |
| Legal Desc:          | 9813459                                                                                      |                                                                                                                                                           |                                                                                                                                                        |                                                                                                                            |                                                                                                                                                                                                                                                                                   |
|                      |                                                                                              |                                                                                                                                                           | Remarks                                                                                                                                                |                                                                                                                            |                                                                                                                                                                                                                                                                                   |
| Pub Rmks:            | situated backing ont<br>entry, the grand foyd<br>open modern layout<br>The chef's kitchen is | o the Lott Creek Environmental Res<br>er welcomes you with soaring ceilin<br>effortlessly connects the formal livi<br>a masterpiece, boasting fine applia | serve. This home seamlessly marric<br>gs, central open staircase and an a<br>ing area, dining room, and a state-<br>ances, custom cabinetry, a spaciou | es luxury with nature, creat<br>abundance of natural light s<br>of-the-art kitchen, making<br>s center island, and exquisi | quare feet of sophisticated living space, ideally ing an unparalleled living experience. Upon streaming through expansive windows. The it perfect for both entertaining and daily living. te black stone countertops. The adjacent e main floor features a sumptuous master suite |

with double-sided fireplace and a spa-like en suite bathroom with jetted/waterfall tub, a generous walk-in closet, and private access to the outdoor patio with remote awning. A formal den with library creates a productive working space to complete the main level. The fully finished walk-out basement with in-floor heating offers an expansive recreation room, a home theatre and a wet bar, making it an ideal space for family gatherings or hosting guests. Three additional bedrooms are spacious, each with walk-in closets, unique charm and ample storage. Outside, the meticulously landscaped yard is a private retreat with multiple outdoor living spaces, including a covered patio and fireplace. Surrounded by mature trees and lush greenery, this sanctuary offers unmatched privacy with security blinds producing serenity. The property had garage updated 2023/24, 2 new furnaces and added A/C in 2024. This exceptional property also includes a double oversized garage, extensive storage, and home automation systems. With direct access to walking trails and natural beauty and backing onto environmental reserve, this