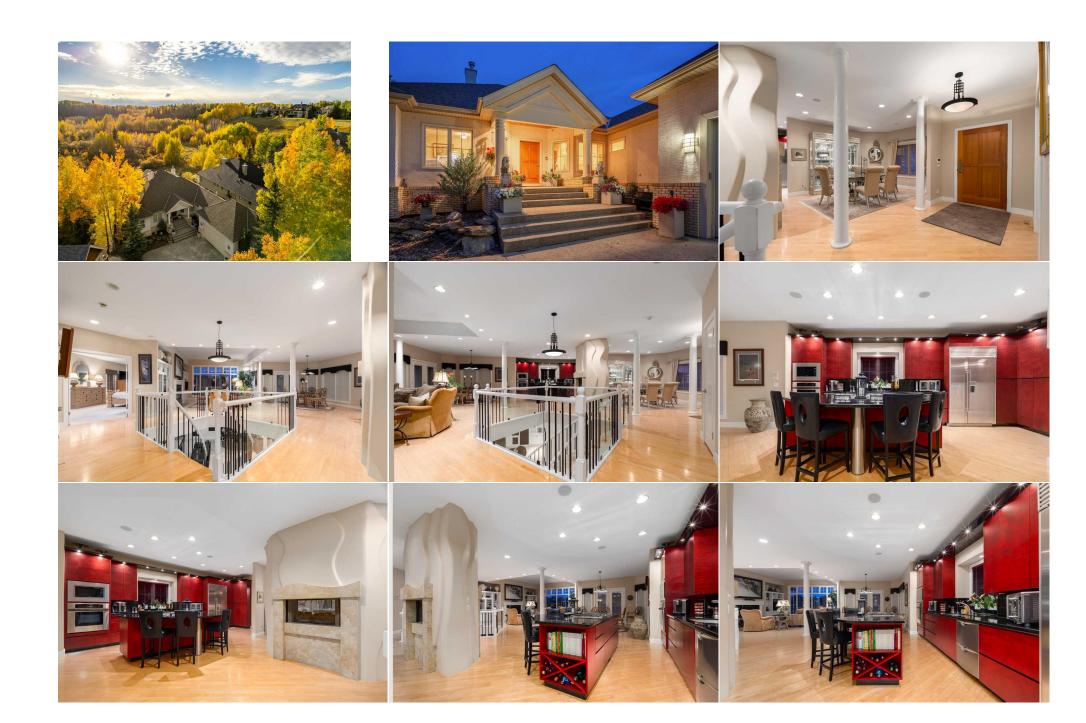

| Bedroom - Primary    | Main                                                                                         | 28`1" x 14`1"                                                                                                                                             | Walk-In Closet                                                                                                                                         | Main                                                                                                                       | 15`9" x 7`0"                                                                                                                                                                                                                                                                      |
|----------------------|----------------------------------------------------------------------------------------------|-----------------------------------------------------------------------------------------------------------------------------------------------------------|--------------------------------------------------------------------------------------------------------------------------------------------------------|----------------------------------------------------------------------------------------------------------------------------|-----------------------------------------------------------------------------------------------------------------------------------------------------------------------------------------------------------------------------------------------------------------------------------|
| 5pc Ensuite bath     | Main                                                                                         | 22`4" x 14`9"                                                                                                                                             | 2pc Bathroom                                                                                                                                           | Main                                                                                                                       | 6`6" x 6`0"                                                                                                                                                                                                                                                                       |
| Game Room            | Lower                                                                                        | 30`11" x 31`3"                                                                                                                                            | Wine Cellar                                                                                                                                            | Lower                                                                                                                      | 11`3" x 13`0"                                                                                                                                                                                                                                                                     |
| Bedroom              | Lower                                                                                        | 24`8" x 17`1"                                                                                                                                             | Bedroom                                                                                                                                                | Lower                                                                                                                      | 20`3" x 13`5"                                                                                                                                                                                                                                                                     |
| Bedroom              | Lower                                                                                        | 16`0" x 12`7"                                                                                                                                             | Walk-In Closet                                                                                                                                         | Lower                                                                                                                      | 9`7" x 5`1"                                                                                                                                                                                                                                                                       |
| 4pc Bathroom         | Lower                                                                                        | 13`2" x 10`7"                                                                                                                                             | Cold Room/Cellar                                                                                                                                       | Lower                                                                                                                      | 13`5" x 6`5"                                                                                                                                                                                                                                                                      |
| Furnace/Utility Room | Lower                                                                                        | 18`7" x 22`10"                                                                                                                                            |                                                                                                                                                        |                                                                                                                            |                                                                                                                                                                                                                                                                                   |
| •                    |                                                                                              |                                                                                                                                                           | Legal/Tax/Financial                                                                                                                                    |                                                                                                                            |                                                                                                                                                                                                                                                                                   |
| Condo Fee:           |                                                                                              | Title:                                                                                                                                                    |                                                                                                                                                        | Zoning:                                                                                                                    |                                                                                                                                                                                                                                                                                   |
| \$228                |                                                                                              | Fee Simple                                                                                                                                                |                                                                                                                                                        | R-1                                                                                                                        |                                                                                                                                                                                                                                                                                   |
|                      |                                                                                              | Fee Freq:                                                                                                                                                 |                                                                                                                                                        |                                                                                                                            |                                                                                                                                                                                                                                                                                   |
|                      |                                                                                              | Monthly                                                                                                                                                   |                                                                                                                                                        |                                                                                                                            |                                                                                                                                                                                                                                                                                   |
| Legal Desc:          | 9813459                                                                                      |                                                                                                                                                           |                                                                                                                                                        |                                                                                                                            |                                                                                                                                                                                                                                                                                   |
|                      |                                                                                              |                                                                                                                                                           | Remarks                                                                                                                                                |                                                                                                                            |                                                                                                                                                                                                                                                                                   |
| Pub Rmks:            | situated backing ont<br>entry, the grand foyd<br>open modern layout<br>The chef's kitchen is | o the Lott Creek Environmental Res<br>er welcomes you with soaring ceilin<br>effortlessly connects the formal livi<br>a masterpiece, boasting fine applia | serve. This home seamlessly marric<br>gs, central open staircase and an a<br>ing area, dining room, and a state-<br>ances, custom cabinetry, a spaciou | es luxury with nature, creat<br>abundance of natural light s<br>of-the-art kitchen, making<br>s center island, and exquisi | quare feet of sophisticated living space, ideally ing an unparalleled living experience. Upon streaming through expansive windows. The it perfect for both entertaining and daily living. te black stone countertops. The adjacent e main floor features a sumptuous master suite |

with double-sided fireplace and a spa-like en suite bathroom with jetted/waterfall tub, a generous walk-in closet, and private access to the outdoor patio with remote awning. A formal den with library creates a productive working space to complete the main level. The fully finished walk-out basement with in-floor heating offers an expansive recreation room, a home theatre and a wet bar, making it an ideal space for family gatherings or hosting guests. Three additional bedrooms are spacious, each with walk-in closets, unique charm and ample storage. Outside, the meticulously landscaped yard is a private retreat with multiple outdoor living spaces, including a covered patio and fireplace. Surrounded by mature trees and lush greenery, this sanctuary offers unmatched privacy with security blinds producing serenity. The property had garage updated 2023/24, 2 new furnaces and added A/C in 2024. This exceptional property also includes a double oversized garage, extensive storage, and home automation systems. With direct access to walking trails and natural beauty and backing onto environmental reserve, this