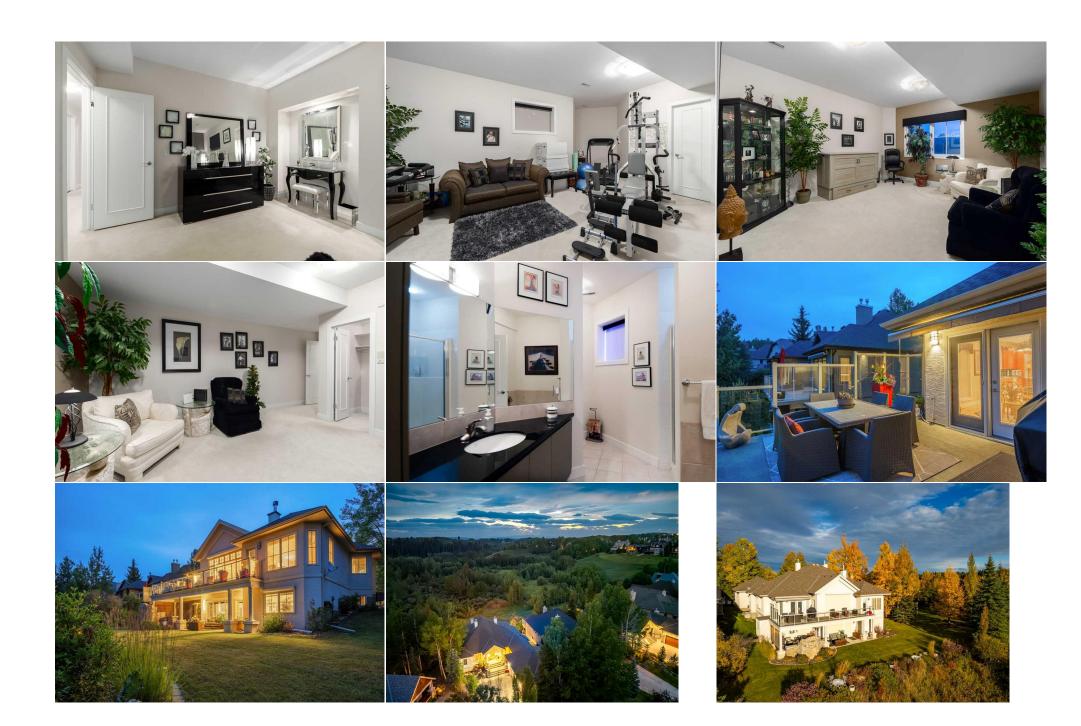

| Bedroom - Primary    | Main                                                                                         | 28`1" x 14`1"                                                                                                                                             | Walk-In Closet                                                                                                                                         | Main                                                                                                                       | 15`9" x 7`0"                                                                                                                                                                                                                                                                      |
|----------------------|----------------------------------------------------------------------------------------------|-----------------------------------------------------------------------------------------------------------------------------------------------------------|--------------------------------------------------------------------------------------------------------------------------------------------------------|----------------------------------------------------------------------------------------------------------------------------|-----------------------------------------------------------------------------------------------------------------------------------------------------------------------------------------------------------------------------------------------------------------------------------|
| 5pc Ensuite bath     | Main                                                                                         | 22`4" x 14`9"                                                                                                                                             | 2pc Bathroom                                                                                                                                           | Main                                                                                                                       | 6`6" x 6`0"                                                                                                                                                                                                                                                                       |
| Game Room            | Lower                                                                                        | 30`11" x 31`3"                                                                                                                                            | Wine Cellar                                                                                                                                            | Lower                                                                                                                      | 11`3" x 13`0"                                                                                                                                                                                                                                                                     |
| Bedroom              | Lower                                                                                        | 24`8" x 17`1"                                                                                                                                             | Bedroom                                                                                                                                                | Lower                                                                                                                      | 20`3" x 13`5"                                                                                                                                                                                                                                                                     |
| Bedroom              | Lower                                                                                        | 16`0" x 12`7"                                                                                                                                             | Walk-In Closet                                                                                                                                         | Lower                                                                                                                      | 9`7" x 5`1"                                                                                                                                                                                                                                                                       |
| 4pc Bathroom         | Lower                                                                                        | 13`2" x 10`7"                                                                                                                                             | Cold Room/Cellar                                                                                                                                       | Lower                                                                                                                      | 13`5" x 6`5"                                                                                                                                                                                                                                                                      |
| Furnace/Utility Room | Lower                                                                                        | 18`7" x 22`10"                                                                                                                                            |                                                                                                                                                        |                                                                                                                            |                                                                                                                                                                                                                                                                                   |
| •                    |                                                                                              |                                                                                                                                                           | Legal/Tax/Financial                                                                                                                                    |                                                                                                                            |                                                                                                                                                                                                                                                                                   |
| Condo Fee:           |                                                                                              | Title:                                                                                                                                                    |                                                                                                                                                        | Zoning:                                                                                                                    |                                                                                                                                                                                                                                                                                   |
| \$228                |                                                                                              | Fee Simple                                                                                                                                                |                                                                                                                                                        | R-1                                                                                                                        |                                                                                                                                                                                                                                                                                   |
|                      |                                                                                              | Fee Freq:                                                                                                                                                 |                                                                                                                                                        |                                                                                                                            |                                                                                                                                                                                                                                                                                   |
|                      |                                                                                              | Monthly                                                                                                                                                   |                                                                                                                                                        |                                                                                                                            |                                                                                                                                                                                                                                                                                   |
| Legal Desc:          | 9813459                                                                                      |                                                                                                                                                           |                                                                                                                                                        |                                                                                                                            |                                                                                                                                                                                                                                                                                   |
|                      |                                                                                              |                                                                                                                                                           | Remarks                                                                                                                                                |                                                                                                                            |                                                                                                                                                                                                                                                                                   |
| Pub Rmks:            | situated backing ont<br>entry, the grand foyd<br>open modern layout<br>The chef's kitchen is | o the Lott Creek Environmental Res<br>er welcomes you with soaring ceilin<br>effortlessly connects the formal livi<br>a masterpiece, boasting fine applia | serve. This home seamlessly marric<br>gs, central open staircase and an a<br>ing area, dining room, and a state-<br>ances, custom cabinetry, a spaciou | es luxury with nature, creat<br>abundance of natural light s<br>of-the-art kitchen, making<br>s center island, and exquisi | quare feet of sophisticated living space, ideally ing an unparalleled living experience. Upon streaming through expansive windows. The it perfect for both entertaining and daily living. te black stone countertops. The adjacent e main floor features a sumptuous master suite |

with double-sided fireplace and a spa-like en suite bathroom with jetted/waterfall tub, a generous walk-in closet, and private access to the outdoor patio with remote awning. A formal den with library creates a productive working space to complete the main level. The fully finished walk-out basement with in-floor heating offers an expansive recreation room, a home theatre and a wet bar, making it an ideal space for family gatherings or hosting guests. Three additional bedrooms are spacious, each with walk-in closets, unique charm and ample storage. Outside, the meticulously landscaped yard is a private retreat with multiple outdoor living spaces, including a covered patio and fireplace. Surrounded by mature trees and lush greenery, this sanctuary offers unmatched privacy with security blinds producing serenity. The property had garage updated 2023/24, 2 new furnaces and added A/C in 2024. This exceptional property also includes a double oversized garage, extensive storage, and home automation systems. With direct access to walking trails and natural beauty and backing onto environmental reserve, this