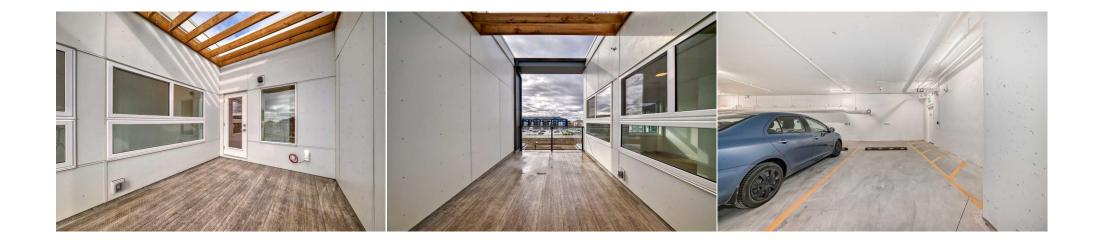

| neral Informatior | <u>1</u>      |                   |           | DOM           |           |
|-------------------|---------------|-------------------|-----------|---------------|-----------|
| op Type:          | Residential   |                   |           | 49            |           |
| b Type:           | Row/Townhouse |                   |           | <u>Layout</u> |           |
| y/Town:           | Calgary       | Finished Floor Ar | <u>ea</u> | Beds:         | 2 (2 )    |
| ar Built:         | 2024          | Abv Sqft:         | 1,056     | Baths:        | 2.0 (2 0) |
| Information       |               | Low Sqft:         |           | Style:        | 2 Storey  |
| Sz Ar:            |               | Ttl Sqft:         | 1,056     |               |           |
| Shape:            |               |                   |           | Parking       |           |
|                   |               |                   |           | Ttl Park:     | 1         |
|                   |               |                   |           |               | -         |
| cess:             |               |                   |           | Garage Sz:    |           |
|                   |               |                   |           |               |           |
| Feat:             | Other         |                   |           |               |           |
| rk Feat:          | Underground   |                   |           |               |           |

Utilities and Features

| Roof:<br>Heating:<br>Sewer:<br>Ext Feat:                              | Asphalt<br>Fan Coil<br>Balcony |       | Construction:<br>Other<br>Flooring:<br>Carpet,Tile<br>Water Source:<br>Fnd/Bsmt:<br>Poured Concrete |                   |       |                |  |
|-----------------------------------------------------------------------|--------------------------------|-------|-----------------------------------------------------------------------------------------------------|-------------------|-------|----------------|--|
| Kitchen Appl:                                                         |                                | -     | tove,Microwave Hood Fan,Refrigera                                                                   | tor               |       |                |  |
| Int Feat: No Animal Home,No Smoking Home,Open Floorplan<br>Utilities: |                                |       |                                                                                                     |                   |       |                |  |
|                                                                       |                                |       |                                                                                                     | Room Information  |       |                |  |
| Room                                                                  |                                | Level | <u>Dimensions</u>                                                                                   | Room              | Level | Dimensions     |  |
| Living Room                                                           |                                | Main  | 10`11" x 11`6"                                                                                      | Dining Room       | Main  | 10`11" x 8`10" |  |
| Kitchen                                                               |                                | Main  | 10`8" x 8`7"                                                                                        | Entrance          | Main  | 3`9" x 7`5"    |  |
| Storage                                                               |                                | Main  | 5`8" x 3`6"                                                                                         | Laundry           | Main  | 5`8" x 3`8"    |  |
| 4pc Ensuite ba                                                        | ath                            | Main  | 8`11" x 4`11"                                                                                       | Bedroom           | Main  | 9`10" x 10`0"  |  |
| Balcony                                                               |                                | Main  | 10`9" x 5`7"                                                                                        | Flex Space        | Upper | 14`10" x 11`8" |  |
| Balcony                                                               |                                | Upper | 9`7" x 18`2"                                                                                        | 3pc Ensuite bath  | Upper | 7`5" x 7`3"    |  |
| Walk-In Closet                                                        | :                              | Upper | 7`2" x 7`3"                                                                                         | Bedroom - Primary | Upper | 10`9" x 10`1"  |  |