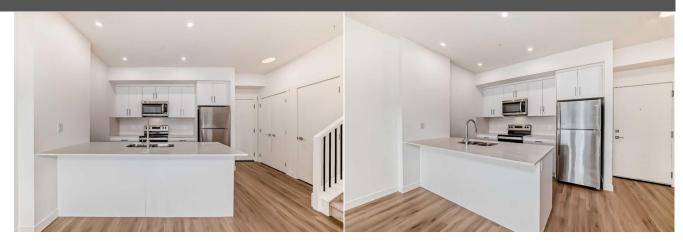

Utilities and Features

| Roof:<br>Heating:<br>Sewer:<br>Ext Feat:                              | Asphalt<br>Fan Coil<br>Balcony |       | Construction:<br>Other<br>Flooring:<br>Carpet,Tile<br>Water Source:<br>Fnd/Bsmt:<br>Poured Concrete |                   |       |                |  |
|-----------------------------------------------------------------------|--------------------------------|-------|-----------------------------------------------------------------------------------------------------|-------------------|-------|----------------|--|
| Kitchen Appl:                                                         |                                | -     | tove,Microwave Hood Fan,Refrigera                                                                   | tor               |       |                |  |
| Int Feat: No Animal Home,No Smoking Home,Open Floorplan<br>Utilities: |                                |       |                                                                                                     |                   |       |                |  |
|                                                                       |                                |       |                                                                                                     | Room Information  |       |                |  |
| Room                                                                  |                                | Level | <u>Dimensions</u>                                                                                   | Room              | Level | Dimensions     |  |
| Living Room                                                           |                                | Main  | 10`11" x 11`6"                                                                                      | Dining Room       | Main  | 10`11" x 8`10" |  |
| Kitchen                                                               |                                | Main  | 10`8" x 8`7"                                                                                        | Entrance          | Main  | 3`9" x 7`5"    |  |
| Storage                                                               |                                | Main  | 5`8" x 3`6"                                                                                         | Laundry           | Main  | 5`8" x 3`8"    |  |
| 4pc Ensuite ba                                                        | ath                            | Main  | 8`11" x 4`11"                                                                                       | Bedroom           | Main  | 9`10" x 10`0"  |  |
| Balcony                                                               |                                | Main  | 10`9" x 5`7"                                                                                        | Flex Space        | Upper | 14`10" x 11`8" |  |
| Balcony                                                               |                                | Upper | 9`7" x 18`2"                                                                                        | 3pc Ensuite bath  | Upper | 7`5" x 7`3"    |  |
| Walk-In Closet                                                        | :                              | Upper | 7`2" x 7`3"                                                                                         | Bedroom - Primary | Upper | 10`9" x 10`1"  |  |