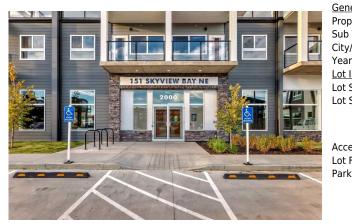

## 151 SKYVIEW Bay #2216, Calgary T3N1B6

| MLS®#:  | A2170555 | Area:   | Skyview Ranch | Listing<br>Date: | 10/03/24      | List Price: \$389,900      |
|---------|----------|---------|---------------|------------------|---------------|----------------------------|
| Status: | Pending  | County: | Calgary       | Change:          | -\$5k, 19-Oct | Association: Fort McMurray |

| neral Informatior | <u>1</u>      |                   |           | DOM           |           |
|-------------------|---------------|-------------------|-----------|---------------|-----------|
| op Type:          | Residential   |                   |           | 49            |           |
| b Type:           | Row/Townhouse |                   |           | <u>Layout</u> |           |
| y/Town:           | Calgary       | Finished Floor Ar | <u>ea</u> | Beds:         | 2 (2 )    |
| ar Built:         | 2024          | Abv Sqft:         | 1,056     | Baths:        | 2.0 (2 0) |
| Information       |               | Low Sqft:         |           | Style:        | 2 Storey  |
| Sz Ar:            |               | Ttl Sqft:         | 1,056     |               |           |
| Shape:            |               |                   |           | Parking       |           |
|                   |               |                   |           | Ttl Park:     | 1         |
|                   |               |                   |           |               | -         |
| cess:             |               |                   |           | Garage Sz:    |           |
|                   |               |                   |           |               |           |
| Feat:             | Other         |                   |           |               |           |
| rk Feat:          | Underground   |                   |           |               |           |