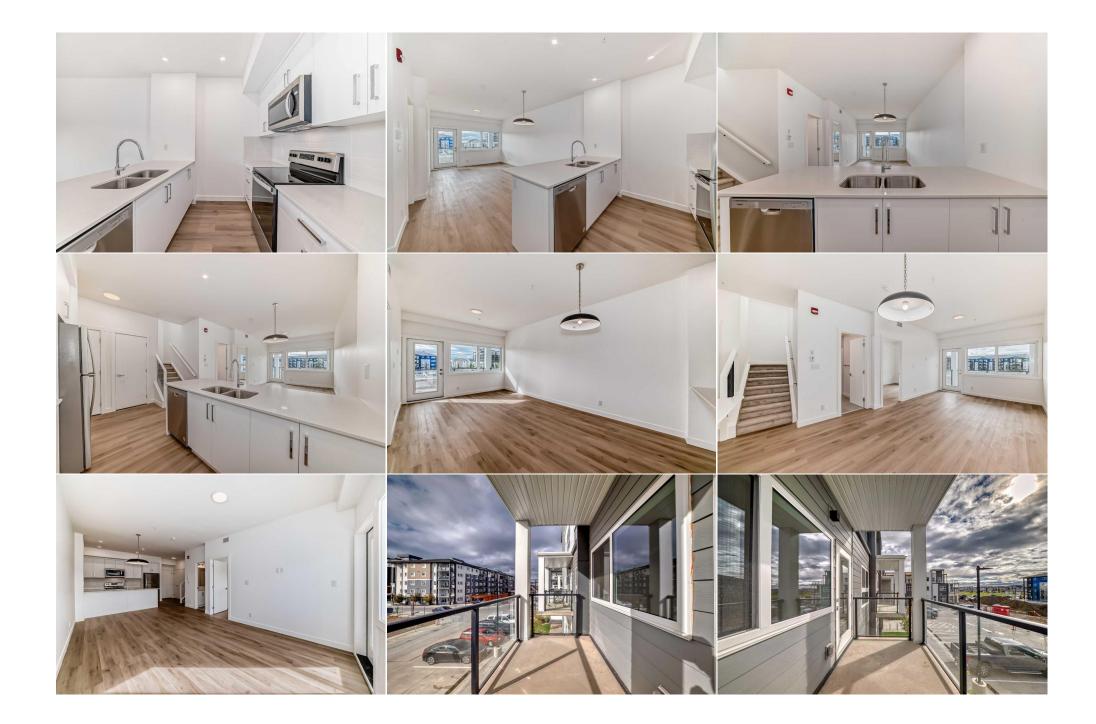

Utilities and Features

| Roof:<br>Heating:<br>Sewer:<br>Ext Feat:                              | Asphalt<br>Fan Coil<br>Balcony |       | Construction:<br>Other<br>Flooring:<br>Carpet,Tile<br>Water Source:<br>Fnd/Bsmt:<br>Poured Concrete |                   |       |                |  |
|-----------------------------------------------------------------------|--------------------------------|-------|-----------------------------------------------------------------------------------------------------|-------------------|-------|----------------|--|
| Kitchen Appl:                                                         |                                | -     | tove,Microwave Hood Fan,Refrigera                                                                   | tor               |       |                |  |
| Int Feat: No Animal Home,No Smoking Home,Open Floorplan<br>Utilities: |                                |       |                                                                                                     |                   |       |                |  |
|                                                                       |                                |       |                                                                                                     | Room Information  |       |                |  |
| Room                                                                  |                                | Level | <u>Dimensions</u>                                                                                   | Room              | Level | Dimensions     |  |
| Living Room                                                           |                                | Main  | 10`11" x 11`6"                                                                                      | Dining Room       | Main  | 10`11" x 8`10" |  |
| Kitchen                                                               |                                | Main  | 10`8" x 8`7"                                                                                        | Entrance          | Main  | 3`9" x 7`5"    |  |
| Storage                                                               |                                | Main  | 5`8" x 3`6"                                                                                         | Laundry           | Main  | 5`8" x 3`8"    |  |
| 4pc Ensuite ba                                                        | ath                            | Main  | 8`11" x 4`11"                                                                                       | Bedroom           | Main  | 9`10" x 10`0"  |  |
| Balcony                                                               |                                | Main  | 10`9" x 5`7"                                                                                        | Flex Space        | Upper | 14`10" x 11`8" |  |
| Balcony                                                               |                                | Upper | 9`7" x 18`2"                                                                                        | 3pc Ensuite bath  | Upper | 7`5" x 7`3"    |  |
| Walk-In Closet                                                        | :                              | Upper | 7`2" x 7`3"                                                                                         | Bedroom - Primary | Upper | 10`9" x 10`1"  |  |

| Legal/Tax/Financial                             |                                                                                                                                                                                                                                                                                                                                                                                                                                                                                                                                                                                                                                                                                                                                     |                                                            |               |  |  |
|-------------------------------------------------|-------------------------------------------------------------------------------------------------------------------------------------------------------------------------------------------------------------------------------------------------------------------------------------------------------------------------------------------------------------------------------------------------------------------------------------------------------------------------------------------------------------------------------------------------------------------------------------------------------------------------------------------------------------------------------------------------------------------------------------|------------------------------------------------------------|---------------|--|--|
| Condo Fee:<br><b>\$398</b>                      |                                                                                                                                                                                                                                                                                                                                                                                                                                                                                                                                                                                                                                                                                                                                     | Title:<br><b>Fee Simple</b><br>Fee Freq:<br><b>Monthly</b> | Zoning:<br>DC |  |  |
| Legal Desc:                                     | 2411796                                                                                                                                                                                                                                                                                                                                                                                                                                                                                                                                                                                                                                                                                                                             |                                                            | Remarks       |  |  |
| Pub Rmks:<br>Inclusions:<br>Property Listed By: | Welcome to SKY 151, our condo style townhouses offer elevated living in the heart of Skyview Ranch, with 2 bedrooms, 2 bathrooms, a flex room, in suite laundry,<br>and beautiful outdoor living spaces. Entertain family and friends in light open floor plans, relax and enjoy skyline views from your private rooftop terrace, and<br>discover the accessible shops beneath your home. Explore the fantastic residences of SKY 151, and fall in love with your new home in the sky. Right next to school<br>and kids day care. Walking distance to plaza and future GURUDWARA SAHIB. Condo fees and annual tax will be provided when assessed. WASHER/DRYER AND 70<br>INCH TV WILL COME WITH THE UNIT.<br>N/A<br>MaxWell Central |                                                            |               |  |  |