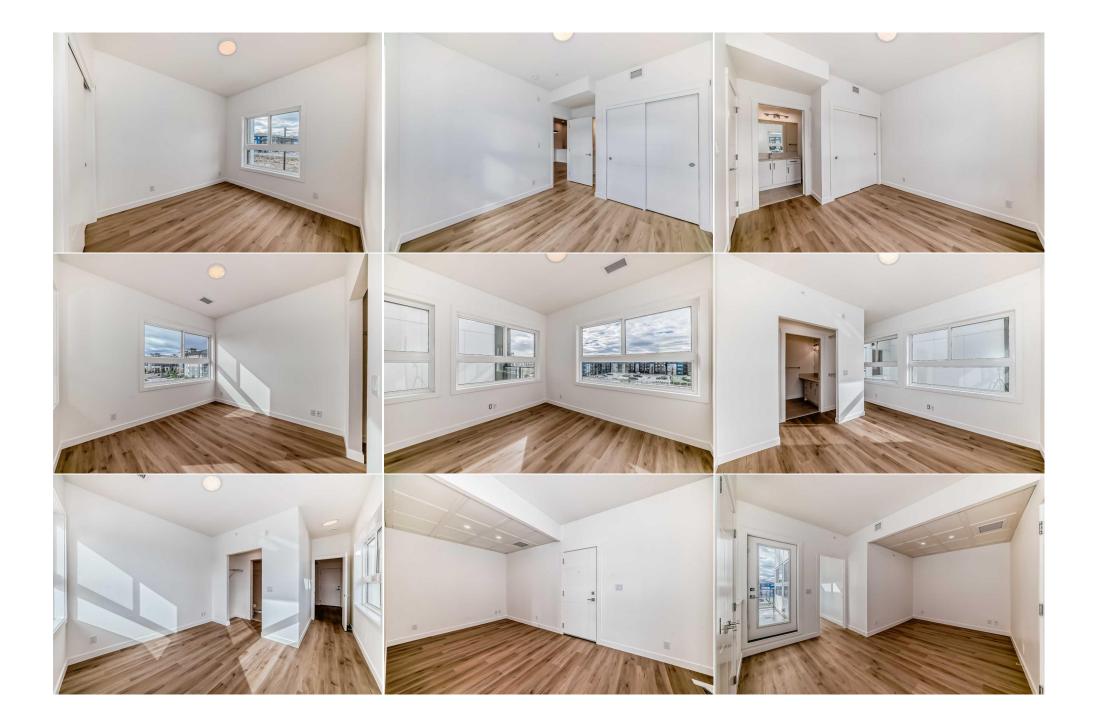

Utilities and Features

| Roof:<br>Heating:<br>Sewer:<br>Ext Feat:                              | Asphalt<br>Fan Coil<br>Balcony |       | Construction:<br>Other<br>Flooring:<br>Carpet,Tile<br>Water Source:<br>Fnd/Bsmt:<br>Poured Concrete |                   |       |                |  |
|-----------------------------------------------------------------------|--------------------------------|-------|-----------------------------------------------------------------------------------------------------|-------------------|-------|----------------|--|
| Kitchen Appl:                                                         |                                | -     | tove,Microwave Hood Fan,Refrigera                                                                   | tor               |       |                |  |
| Int Feat: No Animal Home,No Smoking Home,Open Floorplan<br>Utilities: |                                |       |                                                                                                     |                   |       |                |  |
|                                                                       |                                |       |                                                                                                     | Room Information  |       |                |  |
| Room                                                                  |                                | Level | <u>Dimensions</u>                                                                                   | Room              | Level | Dimensions     |  |
| Living Room                                                           |                                | Main  | 10`11" x 11`6"                                                                                      | Dining Room       | Main  | 10`11" x 8`10" |  |
| Kitchen                                                               |                                | Main  | 10`8" x 8`7"                                                                                        | Entrance          | Main  | 3`9" x 7`5"    |  |
| Storage                                                               |                                | Main  | 5`8" x 3`6"                                                                                         | Laundry           | Main  | 5`8" x 3`8"    |  |
| 4pc Ensuite ba                                                        | ath                            | Main  | 8`11" x 4`11"                                                                                       | Bedroom           | Main  | 9`10" x 10`0"  |  |
| Balcony                                                               |                                | Main  | 10`9" x 5`7"                                                                                        | Flex Space        | Upper | 14`10" x 11`8" |  |
| Balcony                                                               |                                | Upper | 9`7" x 18`2"                                                                                        | 3pc Ensuite bath  | Upper | 7`5" x 7`3"    |  |
| Walk-In Closet                                                        | :                              | Upper | 7`2" x 7`3"                                                                                         | Bedroom - Primary | Upper | 10`9" x 10`1"  |  |

| Legal/Tax/Financial                             |                                                                                                                                                                                                                                                                                                                                                                                                                                                                                                                                                                                                                                                                                                                                     |                                                            |               |  |  |
|-------------------------------------------------|-------------------------------------------------------------------------------------------------------------------------------------------------------------------------------------------------------------------------------------------------------------------------------------------------------------------------------------------------------------------------------------------------------------------------------------------------------------------------------------------------------------------------------------------------------------------------------------------------------------------------------------------------------------------------------------------------------------------------------------|------------------------------------------------------------|---------------|--|--|
| Condo Fee:<br><b>\$398</b>                      |                                                                                                                                                                                                                                                                                                                                                                                                                                                                                                                                                                                                                                                                                                                                     | Title:<br><b>Fee Simple</b><br>Fee Freq:<br><b>Monthly</b> | Zoning:<br>DC |  |  |
| Legal Desc:                                     | 2411796                                                                                                                                                                                                                                                                                                                                                                                                                                                                                                                                                                                                                                                                                                                             |                                                            | Remarks       |  |  |
| Pub Rmks:<br>Inclusions:<br>Property Listed By: | Welcome to SKY 151, our condo style townhouses offer elevated living in the heart of Skyview Ranch, with 2 bedrooms, 2 bathrooms, a flex room, in suite laundry,<br>and beautiful outdoor living spaces. Entertain family and friends in light open floor plans, relax and enjoy skyline views from your private rooftop terrace, and<br>discover the accessible shops beneath your home. Explore the fantastic residences of SKY 151, and fall in love with your new home in the sky. Right next to school<br>and kids day care. Walking distance to plaza and future GURUDWARA SAHIB. Condo fees and annual tax will be provided when assessed. WASHER/DRYER AND 70<br>INCH TV WILL COME WITH THE UNIT.<br>N/A<br>MaxWell Central |                                                            |               |  |  |