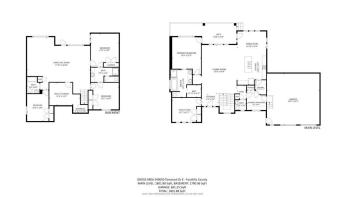

Utilities and Features

| Roof:<br>Heating:<br>Sewer:<br>Ext Feat:                                        | Heating: In Floor, Forced Air   Sewer: Septic Field, Septic Tank |                                                                                                                                                                                                                                                                                                                                                                                                                                 |                                                                                   | Construction:<br>Concrete,Wood Frame<br>Flooring:<br>Carpet,Ceramic Tile,Hardwood<br>Water Source:<br>Well<br>Fnd/Bsmt: |                                                                                |  |  |  |  |
|---------------------------------------------------------------------------------|------------------------------------------------------------------|---------------------------------------------------------------------------------------------------------------------------------------------------------------------------------------------------------------------------------------------------------------------------------------------------------------------------------------------------------------------------------------------------------------------------------|-----------------------------------------------------------------------------------|-------------------------------------------------------------------------------------------------------------------------|--------------------------------------------------------------------------------|--|--|--|--|
| Kitchen Appl:<br>Int Feat:<br>Utilities:                                        | Bookcases,Ceiling I<br>Lighting,Storage,Vi                       | Poured Concrete<br>Central Air Conditioner,Dishwasher,Dryer,Electric Range,Microwave Hood Fan,Refrigerator,Washer,Window Coverings<br>Bookcases,Ceiling Fan(s),Central Vacuum,Chandelier,Double Vanity,Granite Counters,Jetted Tub,Kitchen Island,Open Floorplan,Pantry,Recessed<br>Lighting,Storage,Vinyl Windows,Walk-In Closet(s)<br>Electricity Paid For,Heating Paid For,Phone Paid For,Water Paid For<br>Room Information |                                                                                   |                                                                                                                         |                                                                                |  |  |  |  |
| <u>Room</u><br>Entrance<br>Dining Room<br>Den<br>Bedroom - Prin<br>2pc Bathroom | -                                                                | Dimensions<br>6`3" x 8`2"<br>11`10" x 14`0"<br>11`7" x 11`7"<br>14`0" x 15`4"                                                                                                                                                                                                                                                                                                                                                   | <u>Room</u><br>Living Room<br>Kitchen<br>Laundry<br>5pc Ensuite bath<br>Game Room | <u>Level</u><br>Main<br>Main<br>Main<br>Main<br>Basement                                                                | Dimensions<br>15`8" x 23`8"<br>14`0" x 14`2"<br>9`7" x 9`7"<br>17`10" x 30`10" |  |  |  |  |

| Bedroom<br>Bedroom<br>4pc Bathroom              | Basement<br>Basement<br>Basement                                                                                                                                                                                                                                                                                                                                                                                                                                                                                                                                                                                                                                                                                                                                                                                                                                                                                                                                                                                                                                                                                                                                                                                                                                                                                                                                                                                                                                                                                                                                                                                                                                                                                                                                                                                                                                                                                                                                                                                                                                                                                               | 12`5" x 13`0"<br>10`6" x 13`1" | Bedroom<br>3pc Bathroom | Basement<br>Basement | 13`4" x 14`0" |  |  |  |  |
|-------------------------------------------------|--------------------------------------------------------------------------------------------------------------------------------------------------------------------------------------------------------------------------------------------------------------------------------------------------------------------------------------------------------------------------------------------------------------------------------------------------------------------------------------------------------------------------------------------------------------------------------------------------------------------------------------------------------------------------------------------------------------------------------------------------------------------------------------------------------------------------------------------------------------------------------------------------------------------------------------------------------------------------------------------------------------------------------------------------------------------------------------------------------------------------------------------------------------------------------------------------------------------------------------------------------------------------------------------------------------------------------------------------------------------------------------------------------------------------------------------------------------------------------------------------------------------------------------------------------------------------------------------------------------------------------------------------------------------------------------------------------------------------------------------------------------------------------------------------------------------------------------------------------------------------------------------------------------------------------------------------------------------------------------------------------------------------------------------------------------------------------------------------------------------------------|--------------------------------|-------------------------|----------------------|---------------|--|--|--|--|
| -pe Buthoom                                     | Legal/Tax/Financial                                                                                                                                                                                                                                                                                                                                                                                                                                                                                                                                                                                                                                                                                                                                                                                                                                                                                                                                                                                                                                                                                                                                                                                                                                                                                                                                                                                                                                                                                                                                                                                                                                                                                                                                                                                                                                                                                                                                                                                                                                                                                                            |                                |                         |                      |               |  |  |  |  |
| Title:<br><b>Fee Simple</b><br>Legal Desc:      | 0813562                                                                                                                                                                                                                                                                                                                                                                                                                                                                                                                                                                                                                                                                                                                                                                                                                                                                                                                                                                                                                                                                                                                                                                                                                                                                                                                                                                                                                                                                                                                                                                                                                                                                                                                                                                                                                                                                                                                                                                                                                                                                                                                        | Zoning:<br><b>CR</b>           |                         |                      |               |  |  |  |  |
|                                                 |                                                                                                                                                                                                                                                                                                                                                                                                                                                                                                                                                                                                                                                                                                                                                                                                                                                                                                                                                                                                                                                                                                                                                                                                                                                                                                                                                                                                                                                                                                                                                                                                                                                                                                                                                                                                                                                                                                                                                                                                                                                                                                                                |                                | Remarks                 |                      |               |  |  |  |  |
| Pub Rmks:<br>Inclusions:<br>Property Listed By: | Been thinking about acreage living? Look no further because here is your chance to buy a move-in ready property on 4.3 acres, giving you room to spread out and breathe! Welcome Home to 349050 Tamarack Drive E nestled in Foothills County! With over 3400sqft of developed living space, this beautiful home has more than enough space for your growing family. Come through the front door and the first thing you will notice is the beautiful open concept living space complete with vaulted ceilings, a generous family room with gas fireplace, spacious dining and a chef's dream kitchen. The large deck and BBQ are accessed off the dining room. Off the kitchen is the walkthrough pantry that leads to the mudroom/laundry room providing easy access to drop off groceries. The primary suite is a retreat with plenty of room for a king sized bed, a spa-like ensuite and walk-in closet. The den could be used as another bedroom but would make the perfect spot for your home office, completes the main floor. Downstairs in the fully finished basement you will find 3 more bedrooms, two of which share a jack-and-jill bathroom. There is also the third full bath. The huge rec room offers plenty of flexibility for how to use the space and the wet bar rough-in is waiting for your finishing touches. The walk-up space out the back creates a cozy and sheltered spot. The basement slab is heated with in-floor heat that will be sure to keep you cozy in the colder months. Well pump is BRAND NEW!! Lastly, the oversized double garage offers plenty of space for trucks and toys and the garage slab is also heated making winter mornings just a little easier to get going. The property is cross fenced and ready for a horse or two with a waterer already in place. Enjoy growing your own food in your very own garden and relax in the hot tub after a satisfying day of work on your own little piece of paradise. There is an invisible pet fence around the perimeter of the property to keep you pets safe and the AltaLink surface lease provides a yearly income. Book yo |                                |                         |                      |               |  |  |  |  |