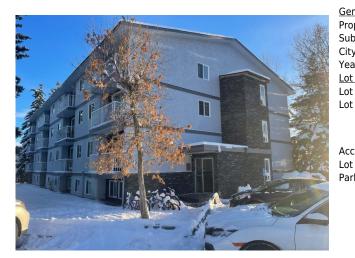

## 5601 DALTON Drive #405D, Calgary T3A 2E2

| MLS®#:  | A2170578 | Area:   | Dalhousie | Listing<br>Date: | 10/03/24      | List Price: <b>\$194,900</b> |
|---------|----------|---------|-----------|------------------|---------------|------------------------------|
| Status: | Active   | County: | Calgary   | Change:          | -\$5k, 02-Jan | Association: Fort McMurray   |

| eneral Information    |                 |                     |     | DOM        |               |
|-----------------------|-----------------|---------------------|-----|------------|---------------|
| ор Туре:              | Residential     |                     |     | 111        |               |
| ub Type:              | Apartment       |                     |     | Layout     |               |
| ty/Town:              | Calgary         | Finished Floor Area |     | Beds:      | 1(1)          |
| ear Built:            | 1976            | Abv Sqft:           | 544 | Baths:     | 1.0 (1 0)     |
| <u>ot Information</u> |                 | Low Sqft:           |     | Style:     | Low-Rise(1-4) |
| ot Sz Ar:             |                 | Ttl Sqft:           | 544 |            |               |
| ot Shape:             |                 |                     |     | Darking    |               |
|                       |                 |                     |     | Parking    | _             |
|                       |                 |                     |     | Ttl Park:  | 1             |
|                       |                 |                     |     | Garage Sz: | 1             |
| ccess:                |                 |                     |     |            |               |
| ot Feat:              |                 |                     |     |            |               |
| ark Feat:             | Assigned,Plug-l | n.Stall             |     |            |               |