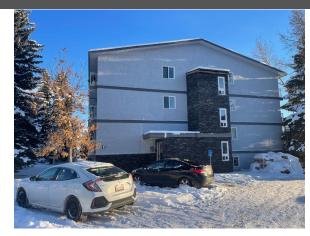

| eneral Information    |                 |                     |     | DOM        |               |
|-----------------------|-----------------|---------------------|-----|------------|---------------|
| ор Туре:              | Residential     |                     |     | 111        |               |
| ub Type:              | Apartment       |                     |     | Layout     |               |
| ty/Town:              | Calgary         | Finished Floor Area |     | Beds:      | 1(1)          |
| ear Built:            | 1976            | Abv Sqft:           | 544 | Baths:     | 1.0 (1 0)     |
| <u>ot Information</u> |                 | Low Sqft:           |     | Style:     | Low-Rise(1-4) |
| ot Sz Ar:             |                 | Ttl Sqft:           | 544 |            |               |
| ot Shape:             |                 |                     |     | Darking    |               |
|                       |                 |                     |     | Parking    | _             |
|                       |                 |                     |     | Ttl Park:  | 1             |
|                       |                 |                     |     | Garage Sz: | 1             |
| ccess:                |                 |                     |     |            |               |
| ot Feat:              |                 |                     |     |            |               |
| ark Feat:             | Assigned,Plug-l | n.Stall             |     |            |               |