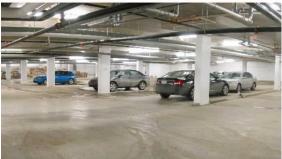

| General Information |                  |                    |     | DOM        |               |
|---------------------|------------------|--------------------|-----|------------|---------------|
| Prop Type:          | Residential      |                    |     | 47         |               |
| Sub Type:           | Apartment        |                    |     | Layout     |               |
| City/Town:          | Calgary          | Finished Floor Are | ea  | Beds:      | 1(1)          |
| Year Built:         | 2004             | Abv Sqft:          | 592 | Baths:     | 1.0 (1 0)     |
| Lot Information     |                  | Low Sqft:          |     | Style:     | Low-Rise(1-4) |
| Lot Sz Ar:          |                  | Ttl Sqft:          | 592 |            |               |
| Lot Shape:          |                  |                    |     | Parking    |               |
|                     |                  |                    |     |            | -             |
|                     |                  |                    |     | Ttl Park:  | 1             |
|                     |                  |                    |     | Garage Sz: |               |
| Access:             |                  |                    |     |            |               |
| Lot Feat:           |                  |                    |     |            |               |
| Park Feat:          | Parkade.Stall.Ti | tled,Underground   |     |            |               |