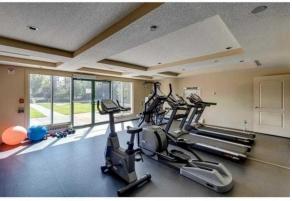

Utilities and Features

| Roof:           | Asphalt Shingle                   |                                                                                                                                          | Construction:        |                                                                                       |                   |  |  |  |  |  |  |
|-----------------|-----------------------------------|------------------------------------------------------------------------------------------------------------------------------------------|----------------------|---------------------------------------------------------------------------------------|-------------------|--|--|--|--|--|--|
| Heating:        | Forced Air,Hot Water,Natural Gas  |                                                                                                                                          | Concrete,Wood Frame  | Concrete,Wood Frame<br>Flooring:<br>Carpet,Ceramic Tile<br>Water Source:<br>Fnd/Bsmt: |                   |  |  |  |  |  |  |
| Sewer:          |                                   |                                                                                                                                          | Flooring:            |                                                                                       |                   |  |  |  |  |  |  |
| Ext Feat:       | Balcony,BBQ gas line,Courtyard,Ga | rden, Storage                                                                                                                            | Carpet, Ceramic Tile |                                                                                       |                   |  |  |  |  |  |  |
|                 |                                   |                                                                                                                                          | Water Source:        |                                                                                       |                   |  |  |  |  |  |  |
|                 |                                   |                                                                                                                                          | Fnd/Bsmt:            |                                                                                       |                   |  |  |  |  |  |  |
| Kitchen Appl:   | Dishwasher, Electric              | Dishwasher,Electric Cooktop,Microwave,Microwave Hood Fan,Oven-Built-In,Refrigerator,Washer/Dryer Stacked,Window Coverings                |                      |                                                                                       |                   |  |  |  |  |  |  |
| Int Feat:       | Breakfast Bar,Ceili               | Breakfast Bar, Ceiling Fan(s), Laminate Counters, No Animal Home, No Smoking Home, Open Floorplan, Recreation Facilities, Track Lighting |                      |                                                                                       |                   |  |  |  |  |  |  |
| Utilities:      |                                   |                                                                                                                                          |                      |                                                                                       |                   |  |  |  |  |  |  |
|                 |                                   |                                                                                                                                          | Room Information     |                                                                                       |                   |  |  |  |  |  |  |
| Room            | Level                             | Dimensions                                                                                                                               | Room                 | Level                                                                                 | <u>Dimensions</u> |  |  |  |  |  |  |
| Living Room     | Main                              | 10`10" x 12`11"                                                                                                                          | Dining Room          | Main                                                                                  | 9`5" x 5`8"       |  |  |  |  |  |  |
| Bedroom - Prima | ary Main                          | 8`8" x 11`1"                                                                                                                             | Kitchen              | Main                                                                                  | 11`7" x 8`7"      |  |  |  |  |  |  |
| Walk-In Closet  | Main                              | 7`5" x 6`4"                                                                                                                              | 4pc Bathroom         | Main                                                                                  | 4`11" x 12`0"     |  |  |  |  |  |  |
| Entrance        | Main                              | 7`0" x 4`8"                                                                                                                              | Balcony              | Main                                                                                  | 6`1" x 12`1"      |  |  |  |  |  |  |
|                 |                                   |                                                                                                                                          | Legal/Tax/Financial  |                                                                                       |                   |  |  |  |  |  |  |
| Condo Fee:      |                                   | Title:                                                                                                                                   |                      | Zoning:                                                                               |                   |  |  |  |  |  |  |
| \$430           |                                   | Fee Simple                                                                                                                               |                      | M-C2                                                                                  |                   |  |  |  |  |  |  |