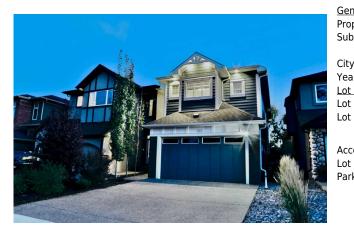

## 623 27 Avenue, Calgary T2E 2A7

| MLS®#:  | A2170648 | Area:   | Winston           | Listing | 10/04/24       | List Price: <b>\$1,199,900</b> |
|---------|----------|---------|-------------------|---------|----------------|--------------------------------|
|         |          |         | Heights/Mountview | Date:   |                |                                |
| Status: | Active   | County: | Calgary           | Change: | -\$50k, 01-Nov | Association: Fort McMurray     |

| eneral Informatior                                       | <u>1</u>       |                       |       | DOM        |                       |  |
|----------------------------------------------------------|----------------|-----------------------|-------|------------|-----------------------|--|
| rop Type:                                                | Residential    |                       |       | 90         |                       |  |
| ub Type:                                                 | Semi Detached  | (Half                 |       | Layout     |                       |  |
|                                                          | Duplex)        | Finished Floor Ar     | ea    | Beds:      | 4(31)                 |  |
| ity/Town:                                                | Calgary        | Abv Sqft:             | 2,591 | Baths:     | 3.5 (3 1)             |  |
| ear Built:                                               | 2020           | Low Sqft:             |       | Style:     | 2 Storey,Side by Side |  |
| ot Information                                           |                | Ttl Sqft:             | 2,591 | -          |                       |  |
| ot Sz Ar:                                                | 3,853 sqft     |                       |       | De alvia a |                       |  |
| ot Shape:                                                |                |                       |       | Parking    | _                     |  |
| •                                                        |                |                       |       | Ttl Park:  | 5                     |  |
|                                                          |                |                       |       | Garage Sz: | 3                     |  |
| ccess:                                                   |                |                       |       |            |                       |  |
| ot Feat:                                                 | Back Yard,Land | lscaped,Rectangular I | Lot   |            |                       |  |
| ark Feat: Double Garage Attached, Triple Garage Attached |                |                       |       |            |                       |  |