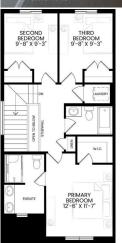

<u>Layout</u>

Beds:

Baths:

Style:

<u>Parking</u> Ttl Park:

Garage Sz:

1,515

3 (3)

2

2.5 (2 1)

2 Storey

47

Lot Shape:

Access:

Lot Feat: **Back Lane** 

Park Feat: Off Street, Parking Pad

## **Room Information**

| Room<br>Living Room<br>Kitchen<br>2pc Bathroom<br>Bedroom<br>4pc Ensuite bath | <u>Level</u><br>Main<br>Main<br>Main<br>Upper<br>Upper                                                                                                                                                                                                                                                                                                                                                                                                                                                                                                                                                                                                                                                                                                                                                                                                                                                                                                                                                                                                                                                                                                                                                                                                                                                                                                                                                                                                                                                                                                                                                                                                                                                                                                                                                                                                                                                                                                                                                                                                                                                                         | Dimensions 11`0" x 12`7" 11`3" x 12`7" 0`0" x 0`0" 9`8" x 9`3" | Room Dining Room Office Bedroom Bedroom - Primary 4pc Bathroom | <u>Level</u><br>Main<br>Main<br>Upper<br>Upper<br>Upper | <u>Dimensions</u> 8`5" x 12`7" 7`5" x 11`7" 9`8" x 9`3" 12`6" x 11`7" |
|-------------------------------------------------------------------------------|--------------------------------------------------------------------------------------------------------------------------------------------------------------------------------------------------------------------------------------------------------------------------------------------------------------------------------------------------------------------------------------------------------------------------------------------------------------------------------------------------------------------------------------------------------------------------------------------------------------------------------------------------------------------------------------------------------------------------------------------------------------------------------------------------------------------------------------------------------------------------------------------------------------------------------------------------------------------------------------------------------------------------------------------------------------------------------------------------------------------------------------------------------------------------------------------------------------------------------------------------------------------------------------------------------------------------------------------------------------------------------------------------------------------------------------------------------------------------------------------------------------------------------------------------------------------------------------------------------------------------------------------------------------------------------------------------------------------------------------------------------------------------------------------------------------------------------------------------------------------------------------------------------------------------------------------------------------------------------------------------------------------------------------------------------------------------------------------------------------------------------|----------------------------------------------------------------|----------------------------------------------------------------|---------------------------------------------------------|-----------------------------------------------------------------------|
| Legal/Tax/Financial                                                           |                                                                                                                                                                                                                                                                                                                                                                                                                                                                                                                                                                                                                                                                                                                                                                                                                                                                                                                                                                                                                                                                                                                                                                                                                                                                                                                                                                                                                                                                                                                                                                                                                                                                                                                                                                                                                                                                                                                                                                                                                                                                                                                                |                                                                |                                                                |                                                         |                                                                       |
| Title: Fee Simple Legal Desc:                                                 | 0                                                                                                                                                                                                                                                                                                                                                                                                                                                                                                                                                                                                                                                                                                                                                                                                                                                                                                                                                                                                                                                                                                                                                                                                                                                                                                                                                                                                                                                                                                                                                                                                                                                                                                                                                                                                                                                                                                                                                                                                                                                                                                                              | Zoning:<br><b>R1</b>                                           | Remarks                                                        |                                                         |                                                                       |
| Pub Rmks:                                                                     | Here's your opportunity to own a beautifully crafted, new construction home in SAWGRASS PARK, Airdrie's newest NW community. Built by Hopewell Residential, a trusted master builder with over three decades of experience, this home is a perfect blend of style, quality, and thoughtful design. With more than 10,000 homes built and numerous awards to their name, Hopewell is committed to creating homes that bring real value to homeowners—like you. This home comes with premium features like HARDIE BOARD SIDING, which is known for its durability and low maintenance. Hardie Board is resistant to fire, moisture, and pests, it's a smart investment that protects your home while looking great for years to come. Inside QUARTZ countertops and KNOCKDOWN CEILINGS throughout add a touch of elegance to the modern design. The main floor even features 9' ceilings, giving the space an open and airy feeling. The upgraded kitchen is a chef's dream, with a CHIMNEY HOOD FAN, built-in microwave, undermount sink, pot lights, and plenty of space for culinary creations. It's perfect for gathering with family and friends, ensuring you're always part of the action. Being an ENERGUIDE BUILDER, Hopewell takes energy efficiency seriously. Every home is designed to optimize energy performance with features like TRIPLE PANE WINDOWS, low-flow toilets, high R-value insulation, electric water heaters, and a HIGH EFFICENCY FURNACE. These smart solutions help reduce energy bills and create a comfortable living environment all year round. For added convenience, this home comes equipped with techsavyy features like a WiFi-enabled Ring doorbell and thermostat allowing you to manage your home with ease. The basement has a 9' foundation and includes a SEPARATE SIDE ENTRANCE along with ROUGH INS FOR A FUTURE WET BAR and bathroom, giving you flexibility for future development. Sawgrass Park is designed for connection and outdoor living. Whether you're taking a stroll through the 5-acre central greenspace, exploring the wetlands and parks, or enjoying the futu |                                                                |                                                                |                                                         |                                                                       |