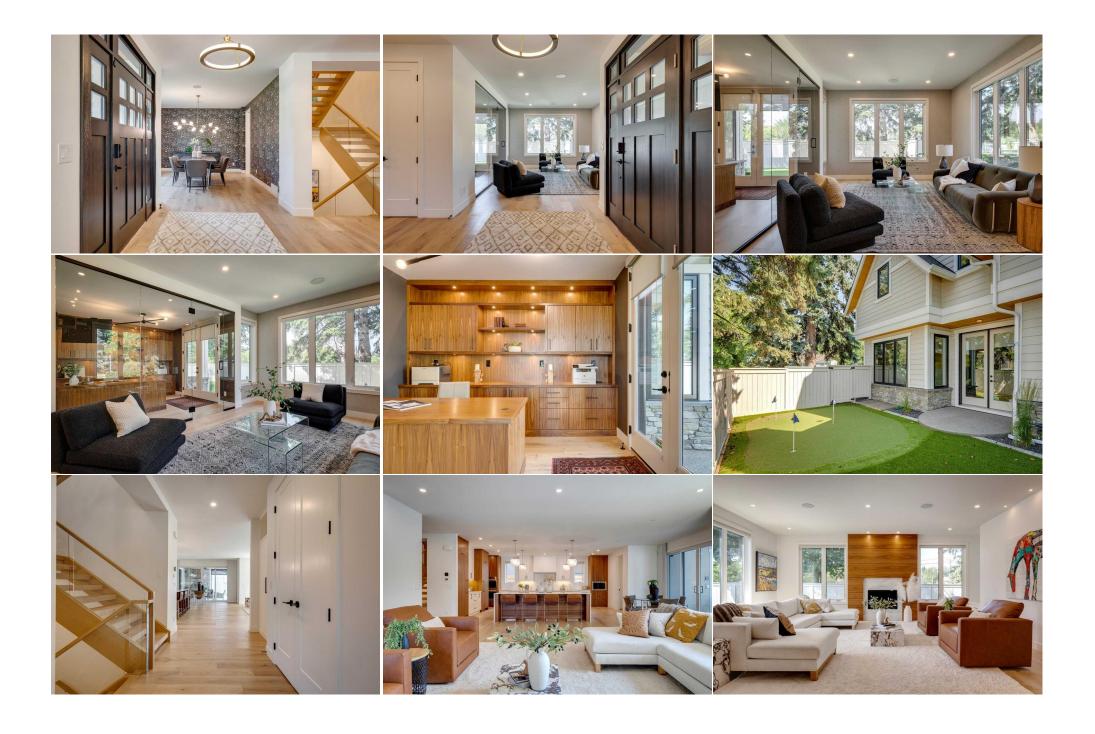

| Family Room  | Main                                                                                                                                                               | 24`4" x 21`4"                                                                                                                                                                                                                                                                                                                                                                                                                                                                                                                                                                                                                                                                                                                                                                                                             | Mud Room            | Main  | 20`2" x 11`10"  |  |  |  |  |
|--------------|--------------------------------------------------------------------------------------------------------------------------------------------------------------------|---------------------------------------------------------------------------------------------------------------------------------------------------------------------------------------------------------------------------------------------------------------------------------------------------------------------------------------------------------------------------------------------------------------------------------------------------------------------------------------------------------------------------------------------------------------------------------------------------------------------------------------------------------------------------------------------------------------------------------------------------------------------------------------------------------------------------|---------------------|-------|-----------------|--|--|--|--|
| Pantry       | Main                                                                                                                                                               | 8`1" x 7`9"                                                                                                                                                                                                                                                                                                                                                                                                                                                                                                                                                                                                                                                                                                                                                                                                               | Bedroom - Primary   | Upper | 17`10" x 16`11" |  |  |  |  |
| Bedroom      | Upper                                                                                                                                                              | 16`7" x 12`9"                                                                                                                                                                                                                                                                                                                                                                                                                                                                                                                                                                                                                                                                                                                                                                                                             | Bedroom             | Upper | 16`9" x 13`7"   |  |  |  |  |
| Bedroom      | Upper                                                                                                                                                              | 14`9" x 14`5"                                                                                                                                                                                                                                                                                                                                                                                                                                                                                                                                                                                                                                                                                                                                                                                                             | Bedroom             | Lower | 16`9" x 12`0"   |  |  |  |  |
| Bedroom      | Lower                                                                                                                                                              | 16`9" x 11`8"                                                                                                                                                                                                                                                                                                                                                                                                                                                                                                                                                                                                                                                                                                                                                                                                             | Exercise Room       | Lower | 16`11" x 11`11" |  |  |  |  |
| Game Room    | Lower                                                                                                                                                              | 25`0" x 20`8"                                                                                                                                                                                                                                                                                                                                                                                                                                                                                                                                                                                                                                                                                                                                                                                                             | Wine Cellar         | Lower | 10`0" x 4`0"    |  |  |  |  |
| 2pc Bathroom | Lower                                                                                                                                                              |                                                                                                                                                                                                                                                                                                                                                                                                                                                                                                                                                                                                                                                                                                                                                                                                                           | Dining Room         | Main  | 15`7" x 12`7"   |  |  |  |  |
| Laundry      | Upper                                                                                                                                                              | 13`3" x 5`8"                                                                                                                                                                                                                                                                                                                                                                                                                                                                                                                                                                                                                                                                                                                                                                                                              |                     |       |                 |  |  |  |  |
|              |                                                                                                                                                                    |                                                                                                                                                                                                                                                                                                                                                                                                                                                                                                                                                                                                                                                                                                                                                                                                                           | Legal/Tax/Financial |       |                 |  |  |  |  |
| Title:       |                                                                                                                                                                    | Zoning:                                                                                                                                                                                                                                                                                                                                                                                                                                                                                                                                                                                                                                                                                                                                                                                                                   |                     |       |                 |  |  |  |  |
| Fee Simple   |                                                                                                                                                                    | R-C1                                                                                                                                                                                                                                                                                                                                                                                                                                                                                                                                                                                                                                                                                                                                                                                                                      |                     |       |                 |  |  |  |  |
| Legal Desc:  | 5584R                                                                                                                                                              |                                                                                                                                                                                                                                                                                                                                                                                                                                                                                                                                                                                                                                                                                                                                                                                                                           |                     |       |                 |  |  |  |  |
| -            |                                                                                                                                                                    |                                                                                                                                                                                                                                                                                                                                                                                                                                                                                                                                                                                                                                                                                                                                                                                                                           | Remarks             |       |                 |  |  |  |  |
| Pub Rmks:    | Welcome to this STUN                                                                                                                                               | Welcome to this STUNNING All ENCOMPASSING LUXURY RENOVATION in coveted ELBOW PARK! To-The-Studs Reconstruction in 2022/2023 created an essentially                                                                                                                                                                                                                                                                                                                                                                                                                                                                                                                                                                                                                                                                        |                     |       |                 |  |  |  |  |
|              | New Home. The consu                                                                                                                                                | New Home. The consummate result is an exceptional crisp elegant aesthetic with excellent contemporary construction. You will be immediately drawn in by Bright, Open Concept bathed in Natural light and the ease of Flow throughout. Incorporating an impressive 5937 sq.' of living space, this exceptional residence features a rare 4 Bedrooms Above Grade + 2 more in the Lower level. Heart of the Home is the "To-Die-For" Kitchen with Double Waterfall Islands, Quartz Countertops & Professional Grade Appliances. Views to your private Pool & sunny South/West yard are captivating while the adjacent sprawling Great Room invites you to kick back and relax by the gas Fireplace. From the breakfast Nook is a seamless Indoor-Outdoor connection to the Covered Patio. Showcasing a Built-In BBQ, Ceiling |                     |       |                 |  |  |  |  |
|              |                                                                                                                                                                    |                                                                                                                                                                                                                                                                                                                                                                                                                                                                                                                                                                                                                                                                                                                                                                                                                           |                     |       |                 |  |  |  |  |
|              |                                                                                                                                                                    |                                                                                                                                                                                                                                                                                                                                                                                                                                                                                                                                                                                                                                                                                                                                                                                                                           |                     |       |                 |  |  |  |  |
|              | Professional Grade A                                                                                                                                               |                                                                                                                                                                                                                                                                                                                                                                                                                                                                                                                                                                                                                                                                                                                                                                                                                           |                     |       |                 |  |  |  |  |
|              | back and relax by the                                                                                                                                              |                                                                                                                                                                                                                                                                                                                                                                                                                                                                                                                                                                                                                                                                                                                                                                                                                           |                     |       |                 |  |  |  |  |
|              | Heaters + Retractable Screens this is wonderful for multi-season usage. Connecting the Kitchen area to the Formal Dining Room is a well-appointed Butler's Pantry. |                                                                                                                                                                                                                                                                                                                                                                                                                                                                                                                                                                                                                                                                                                                                                                                                                           |                     |       |                 |  |  |  |  |
|              |                                                                                                                                                                    | The "Every Family's Dream" Mudroom, with 2nd laundry, transitions to the ATTACHED, oversized, heated Garage. Completing the Main Level are the lovely, light-                                                                                                                                                                                                                                                                                                                                                                                                                                                                                                                                                                                                                                                             |                     |       |                 |  |  |  |  |
|              |                                                                                                                                                                    | filled Living Room and Office with beautiful Built-In Walnut Desk + Cabinetry. Here you can take a work break on your adjoining Putting Green. Leading to the Upper                                                                                                                                                                                                                                                                                                                                                                                                                                                                                                                                                                                                                                                       |                     |       |                 |  |  |  |  |

level is the gorgeous Open Tread Stairway. After a hectic day, the Primary Suite provides an elegant oasis with Fireside ambiance, desirable Dressing Room + luxurious En-Suite. 3 charming secondary Bedrooms are enhanced with En-suite Baths + substantial Closets. Of note are the large Windows as well as the abundance wall area for art. Further fantastic space for Family + Entertainment enjoyment is presented with the In Floor Heated Lower Level featuring a Home Theatre system, Gym, Temperature controlled Wine Room plus 2 En-Suited Bedrooms. Masterful, massive Renovation Scope includes: Exterior Cladding + Real Stone, Roof, Soffits, Landscaping+ Irrigation, Doors + Triple Glazed Windows, Garage created + ATTACHED to home via an added expansive Mudroom, In ground pool with stamped concrete surround, Covered 3 season Patio w/ Built In BBQ, Heaters + Automatic Retracting Screens, Interior taken back to studs, all Lighting, Remote Window Coverings throughout, Mechanical, Insulation, electrical, plumbing, Interior Stairs, Hardwood, & Landscaping. Ideal design, size and layout for family living as well as couples who want amazing gathering + entertaining spaces. OVERSIZED 62 Ft FRONTAGE LOT in PRIME LOCATION! NO house to the WEST creating so much interior light. Low traffic street in playground zone. Looks out to Green Space across the street. Stroll to playgrounds, pathways, excellent