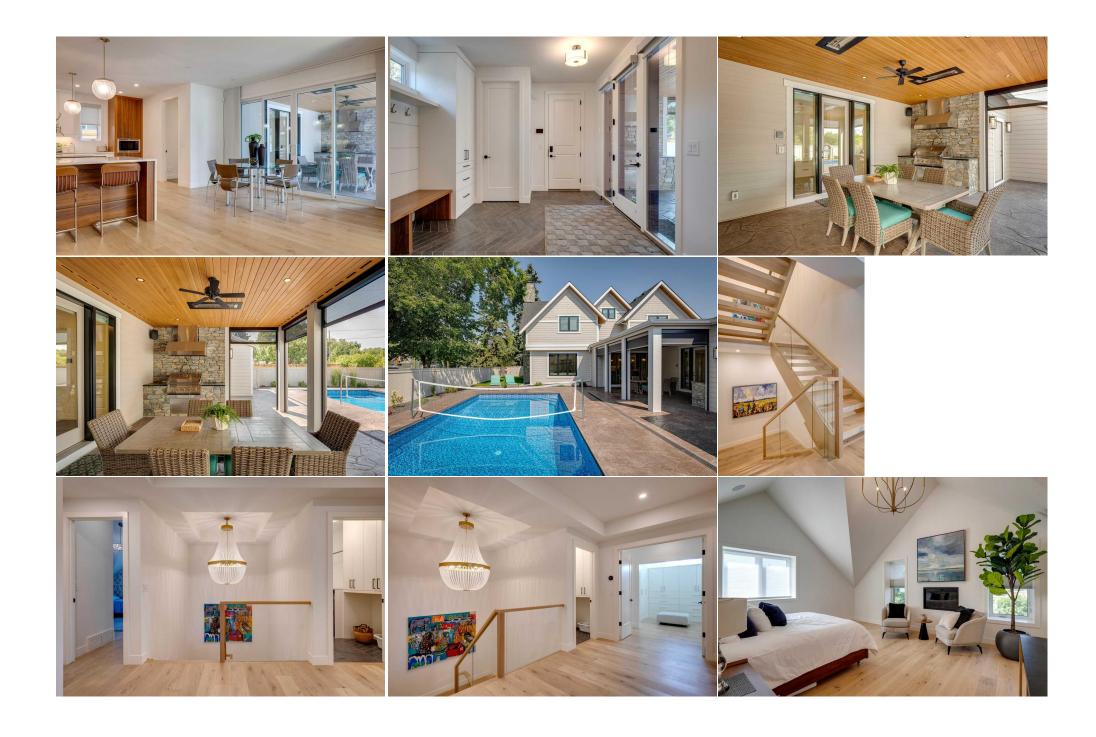

| Family Room  | Main                                                                                                                                                               | 24`4" x 21`4"                                                                                                                                                                                                                                                                                                                                                                                                                                                                                                                                                                                                                                                                                                                                                                                                             | Mud Room            | Main  | 20`2" x 11`10"  |  |  |  |  |
|--------------|--------------------------------------------------------------------------------------------------------------------------------------------------------------------|---------------------------------------------------------------------------------------------------------------------------------------------------------------------------------------------------------------------------------------------------------------------------------------------------------------------------------------------------------------------------------------------------------------------------------------------------------------------------------------------------------------------------------------------------------------------------------------------------------------------------------------------------------------------------------------------------------------------------------------------------------------------------------------------------------------------------|---------------------|-------|-----------------|--|--|--|--|
| Pantry       | Main                                                                                                                                                               | 8`1" x 7`9"                                                                                                                                                                                                                                                                                                                                                                                                                                                                                                                                                                                                                                                                                                                                                                                                               | Bedroom - Primary   | Upper | 17`10" x 16`11" |  |  |  |  |
| Bedroom      | Upper                                                                                                                                                              | 16`7" x 12`9"                                                                                                                                                                                                                                                                                                                                                                                                                                                                                                                                                                                                                                                                                                                                                                                                             | Bedroom             | Upper | 16`9" x 13`7"   |  |  |  |  |
| Bedroom      | Upper                                                                                                                                                              | 14`9" x 14`5"                                                                                                                                                                                                                                                                                                                                                                                                                                                                                                                                                                                                                                                                                                                                                                                                             | Bedroom             | Lower | 16`9" x 12`0"   |  |  |  |  |
| Bedroom      | Lower                                                                                                                                                              | 16`9" x 11`8"                                                                                                                                                                                                                                                                                                                                                                                                                                                                                                                                                                                                                                                                                                                                                                                                             | Exercise Room       | Lower | 16`11" x 11`11" |  |  |  |  |
| Game Room    | Lower                                                                                                                                                              | 25`0" x 20`8"                                                                                                                                                                                                                                                                                                                                                                                                                                                                                                                                                                                                                                                                                                                                                                                                             | Wine Cellar         | Lower | 10`0" x 4`0"    |  |  |  |  |
| 2pc Bathroom | Lower                                                                                                                                                              |                                                                                                                                                                                                                                                                                                                                                                                                                                                                                                                                                                                                                                                                                                                                                                                                                           | Dining Room         | Main  | 15`7" x 12`7"   |  |  |  |  |
| Laundry      | Upper                                                                                                                                                              | 13`3" x 5`8"                                                                                                                                                                                                                                                                                                                                                                                                                                                                                                                                                                                                                                                                                                                                                                                                              |                     |       |                 |  |  |  |  |
|              |                                                                                                                                                                    |                                                                                                                                                                                                                                                                                                                                                                                                                                                                                                                                                                                                                                                                                                                                                                                                                           | Legal/Tax/Financial |       |                 |  |  |  |  |
| Title:       |                                                                                                                                                                    | Zoning:                                                                                                                                                                                                                                                                                                                                                                                                                                                                                                                                                                                                                                                                                                                                                                                                                   |                     |       |                 |  |  |  |  |
| Fee Simple   |                                                                                                                                                                    | R-C1                                                                                                                                                                                                                                                                                                                                                                                                                                                                                                                                                                                                                                                                                                                                                                                                                      |                     |       |                 |  |  |  |  |
| Legal Desc:  | 5584R                                                                                                                                                              |                                                                                                                                                                                                                                                                                                                                                                                                                                                                                                                                                                                                                                                                                                                                                                                                                           |                     |       |                 |  |  |  |  |
| -            |                                                                                                                                                                    |                                                                                                                                                                                                                                                                                                                                                                                                                                                                                                                                                                                                                                                                                                                                                                                                                           | Remarks             |       |                 |  |  |  |  |
| Pub Rmks:    | Welcome to this STUN                                                                                                                                               | Welcome to this STUNNING All ENCOMPASSING LUXURY RENOVATION in coveted ELBOW PARK! To-The-Studs Reconstruction in 2022/2023 created an essentially                                                                                                                                                                                                                                                                                                                                                                                                                                                                                                                                                                                                                                                                        |                     |       |                 |  |  |  |  |
|              | New Home. The consu                                                                                                                                                | New Home. The consummate result is an exceptional crisp elegant aesthetic with excellent contemporary construction. You will be immediately drawn in by Bright, Open Concept bathed in Natural light and the ease of Flow throughout. Incorporating an impressive 5937 sq.' of living space, this exceptional residence features a rare 4 Bedrooms Above Grade + 2 more in the Lower level. Heart of the Home is the "To-Die-For" Kitchen with Double Waterfall Islands, Quartz Countertops & Professional Grade Appliances. Views to your private Pool & sunny South/West yard are captivating while the adjacent sprawling Great Room invites you to kick back and relax by the gas Fireplace. From the breakfast Nook is a seamless Indoor-Outdoor connection to the Covered Patio. Showcasing a Built-In BBQ, Ceiling |                     |       |                 |  |  |  |  |
|              |                                                                                                                                                                    |                                                                                                                                                                                                                                                                                                                                                                                                                                                                                                                                                                                                                                                                                                                                                                                                                           |                     |       |                 |  |  |  |  |
|              |                                                                                                                                                                    |                                                                                                                                                                                                                                                                                                                                                                                                                                                                                                                                                                                                                                                                                                                                                                                                                           |                     |       |                 |  |  |  |  |
|              | Professional Grade A                                                                                                                                               |                                                                                                                                                                                                                                                                                                                                                                                                                                                                                                                                                                                                                                                                                                                                                                                                                           |                     |       |                 |  |  |  |  |
|              | back and relax by the                                                                                                                                              |                                                                                                                                                                                                                                                                                                                                                                                                                                                                                                                                                                                                                                                                                                                                                                                                                           |                     |       |                 |  |  |  |  |
|              | Heaters + Retractable Screens this is wonderful for multi-season usage. Connecting the Kitchen area to the Formal Dining Room is a well-appointed Butler's Pantry. |                                                                                                                                                                                                                                                                                                                                                                                                                                                                                                                                                                                                                                                                                                                                                                                                                           |                     |       |                 |  |  |  |  |
|              |                                                                                                                                                                    | The "Every Family's Dream" Mudroom, with 2nd laundry, transitions to the ATTACHED, oversized, heated Garage. Completing the Main Level are the lovely, light-                                                                                                                                                                                                                                                                                                                                                                                                                                                                                                                                                                                                                                                             |                     |       |                 |  |  |  |  |
|              |                                                                                                                                                                    | filled Living Room and Office with beautiful Built-In Walnut Desk + Cabinetry. Here you can take a work break on your adjoining Putting Green. Leading to the Upper                                                                                                                                                                                                                                                                                                                                                                                                                                                                                                                                                                                                                                                       |                     |       |                 |  |  |  |  |

level is the gorgeous Open Tread Stairway. After a hectic day, the Primary Suite provides an elegant oasis with Fireside ambiance, desirable Dressing Room + luxurious En-Suite. 3 charming secondary Bedrooms are enhanced with En-suite Baths + substantial Closets. Of note are the large Windows as well as the abundance wall area for art. Further fantastic space for Family + Entertainment enjoyment is presented with the In Floor Heated Lower Level featuring a Home Theatre system, Gym, Temperature controlled Wine Room plus 2 En-Suited Bedrooms. Masterful, massive Renovation Scope includes: Exterior Cladding + Real Stone, Roof, Soffits, Landscaping+ Irrigation, Doors + Triple Glazed Windows, Garage created + ATTACHED to home via an added expansive Mudroom, In ground pool with stamped concrete surround, Covered 3 season Patio w/ Built In BBQ, Heaters + Automatic Retracting Screens, Interior taken back to studs, all Lighting, Remote Window Coverings throughout, Mechanical, Insulation, electrical, plumbing, Interior Stairs, Hardwood, & Landscaping. Ideal design, size and layout for family living as well as couples who want amazing gathering + entertaining spaces. OVERSIZED 62 Ft FRONTAGE LOT in PRIME LOCATION! NO house to the WEST creating so much interior light. Low traffic street in playground zone. Looks out to Green Space across the street. Stroll to playgrounds, pathways, excellent