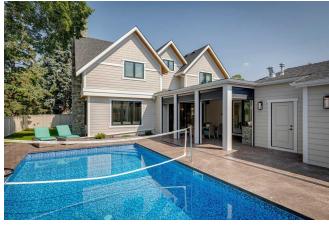

level is the gorgeous Open Tread Stairway. After a hectic day, the Primary Suite provides an elegant oasis with Fireside ambiance, desirable Dressing Room + luxurious En-Suite. 3 charming secondary Bedrooms are enhanced with En-suite Baths + substantial Closets. Of note are the large Windows as well as the abundance wall area for art. Further fantastic space for Family + Entertainment enjoyment is presented with the In Floor Heated Lower Level featuring a Home Theatre system, Gym, Temperature controlled Wine Room plus 2 En-Suited Bedrooms. Masterful, massive Renovation Scope includes: Exterior Cladding + Real Stone, Roof, Soffits, Landscaping+ Irrigation, Doors + Triple Glazed Windows, Garage created + ATTACHED to home via an added expansive Mudroom, In ground pool with stamped concrete surround, Covered 3 season Patio w/ Built In BBQ, Heaters + Automatic Retracting Screens, Interior taken back to studs, all Lighting, Remote Window Coverings throughout, Mechanical, Insulation, electrical, plumbing, Interior Stairs, Hardwood, & Landscaping. Ideal design, size and layout for family living as well as couples who want amazing gathering + entertaining spaces. OVERSIZED 62 Ft FRONTAGE LOT in PRIME LOCATION! NO house to the WEST creating so much interior light. Low traffic street in playground zone. Looks out to Green Space across the street. Stroll to playgrounds, pathways, excellent

schools, Glencoe Club. Mere minutes to Downtown + Calgary Golf and Country Club. pool equipment, home theatre RE/MAX Realty Professionals

Inclusions:
Property Listed By: