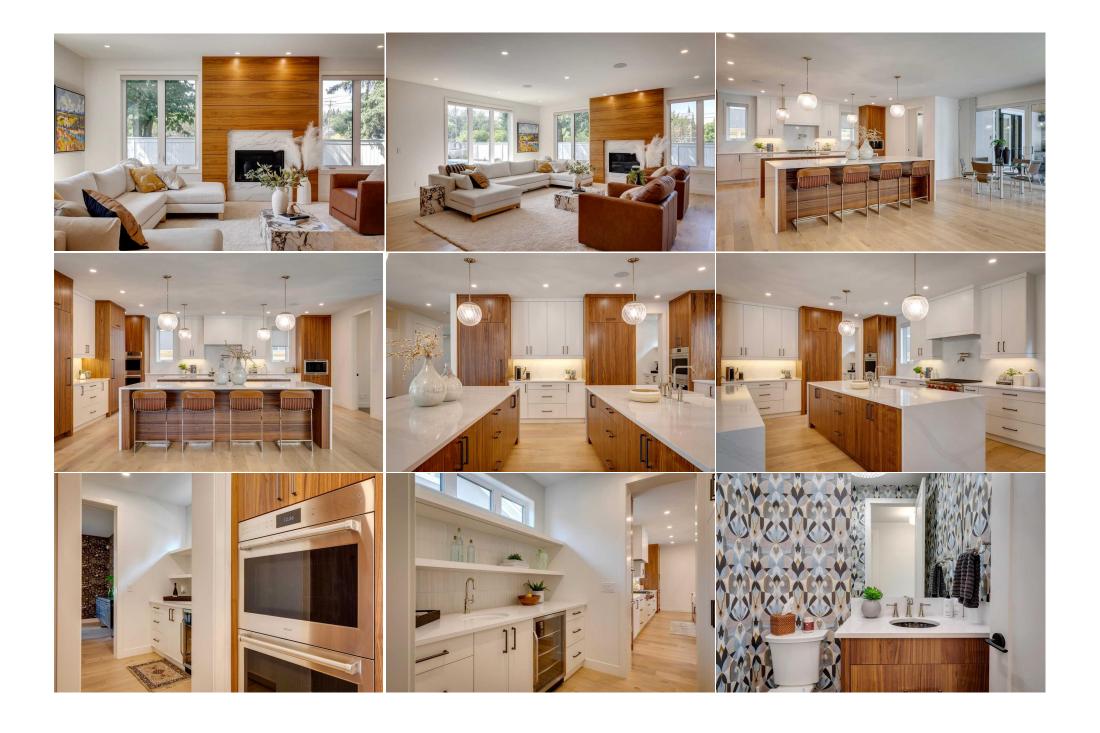

| Family Room  | Main                                                                                                                                                               | 24`4" x 21`4"                                                                                                                                                                                                                                                                                                                                                                                                                                                                                                                                                                                                                                                                                                                                                                                                             | Mud Room            | Main  | 20`2" x 11`10"  |  |  |  |  |
|--------------|--------------------------------------------------------------------------------------------------------------------------------------------------------------------|---------------------------------------------------------------------------------------------------------------------------------------------------------------------------------------------------------------------------------------------------------------------------------------------------------------------------------------------------------------------------------------------------------------------------------------------------------------------------------------------------------------------------------------------------------------------------------------------------------------------------------------------------------------------------------------------------------------------------------------------------------------------------------------------------------------------------|---------------------|-------|-----------------|--|--|--|--|
| Pantry       | Main                                                                                                                                                               | 8`1" x 7`9"                                                                                                                                                                                                                                                                                                                                                                                                                                                                                                                                                                                                                                                                                                                                                                                                               | Bedroom - Primary   | Upper | 17`10" x 16`11" |  |  |  |  |
| Bedroom      | Upper                                                                                                                                                              | 16`7" x 12`9"                                                                                                                                                                                                                                                                                                                                                                                                                                                                                                                                                                                                                                                                                                                                                                                                             | Bedroom             | Upper | 16`9" x 13`7"   |  |  |  |  |
| Bedroom      | Upper                                                                                                                                                              | 14`9" x 14`5"                                                                                                                                                                                                                                                                                                                                                                                                                                                                                                                                                                                                                                                                                                                                                                                                             | Bedroom             | Lower | 16`9" x 12`0"   |  |  |  |  |
| Bedroom      | Lower                                                                                                                                                              | 16`9" x 11`8"                                                                                                                                                                                                                                                                                                                                                                                                                                                                                                                                                                                                                                                                                                                                                                                                             | Exercise Room       | Lower | 16`11" x 11`11" |  |  |  |  |
| Game Room    | Lower                                                                                                                                                              | 25`0" x 20`8"                                                                                                                                                                                                                                                                                                                                                                                                                                                                                                                                                                                                                                                                                                                                                                                                             | Wine Cellar         | Lower | 10`0" x 4`0"    |  |  |  |  |
| 2pc Bathroom | Lower                                                                                                                                                              |                                                                                                                                                                                                                                                                                                                                                                                                                                                                                                                                                                                                                                                                                                                                                                                                                           | Dining Room         | Main  | 15`7" x 12`7"   |  |  |  |  |
| Laundry      | Upper                                                                                                                                                              | 13`3" x 5`8"                                                                                                                                                                                                                                                                                                                                                                                                                                                                                                                                                                                                                                                                                                                                                                                                              |                     |       |                 |  |  |  |  |
|              |                                                                                                                                                                    |                                                                                                                                                                                                                                                                                                                                                                                                                                                                                                                                                                                                                                                                                                                                                                                                                           | Legal/Tax/Financial |       |                 |  |  |  |  |
| Title:       |                                                                                                                                                                    | Zoning:                                                                                                                                                                                                                                                                                                                                                                                                                                                                                                                                                                                                                                                                                                                                                                                                                   |                     |       |                 |  |  |  |  |
| Fee Simple   |                                                                                                                                                                    | R-C1                                                                                                                                                                                                                                                                                                                                                                                                                                                                                                                                                                                                                                                                                                                                                                                                                      |                     |       |                 |  |  |  |  |
| Legal Desc:  | 5584R                                                                                                                                                              |                                                                                                                                                                                                                                                                                                                                                                                                                                                                                                                                                                                                                                                                                                                                                                                                                           |                     |       |                 |  |  |  |  |
| -            |                                                                                                                                                                    |                                                                                                                                                                                                                                                                                                                                                                                                                                                                                                                                                                                                                                                                                                                                                                                                                           | Remarks             |       |                 |  |  |  |  |
| Pub Rmks:    | Welcome to this STUN                                                                                                                                               | Welcome to this STUNNING All ENCOMPASSING LUXURY RENOVATION in coveted ELBOW PARK! To-The-Studs Reconstruction in 2022/2023 created an essentially                                                                                                                                                                                                                                                                                                                                                                                                                                                                                                                                                                                                                                                                        |                     |       |                 |  |  |  |  |
|              | New Home. The consu                                                                                                                                                | New Home. The consummate result is an exceptional crisp elegant aesthetic with excellent contemporary construction. You will be immediately drawn in by Bright, Open Concept bathed in Natural light and the ease of Flow throughout. Incorporating an impressive 5937 sq.' of living space, this exceptional residence features a rare 4 Bedrooms Above Grade + 2 more in the Lower level. Heart of the Home is the "To-Die-For" Kitchen with Double Waterfall Islands, Quartz Countertops & Professional Grade Appliances. Views to your private Pool & sunny South/West yard are captivating while the adjacent sprawling Great Room invites you to kick back and relax by the gas Fireplace. From the breakfast Nook is a seamless Indoor-Outdoor connection to the Covered Patio. Showcasing a Built-In BBQ, Ceiling |                     |       |                 |  |  |  |  |
|              |                                                                                                                                                                    |                                                                                                                                                                                                                                                                                                                                                                                                                                                                                                                                                                                                                                                                                                                                                                                                                           |                     |       |                 |  |  |  |  |
|              |                                                                                                                                                                    |                                                                                                                                                                                                                                                                                                                                                                                                                                                                                                                                                                                                                                                                                                                                                                                                                           |                     |       |                 |  |  |  |  |
|              | Professional Grade A                                                                                                                                               |                                                                                                                                                                                                                                                                                                                                                                                                                                                                                                                                                                                                                                                                                                                                                                                                                           |                     |       |                 |  |  |  |  |
|              | back and relax by the                                                                                                                                              |                                                                                                                                                                                                                                                                                                                                                                                                                                                                                                                                                                                                                                                                                                                                                                                                                           |                     |       |                 |  |  |  |  |
|              | Heaters + Retractable Screens this is wonderful for multi-season usage. Connecting the Kitchen area to the Formal Dining Room is a well-appointed Butler's Pantry. |                                                                                                                                                                                                                                                                                                                                                                                                                                                                                                                                                                                                                                                                                                                                                                                                                           |                     |       |                 |  |  |  |  |
|              |                                                                                                                                                                    | The "Every Family's Dream" Mudroom, with 2nd laundry, transitions to the ATTACHED, oversized, heated Garage. Completing the Main Level are the lovely, light-                                                                                                                                                                                                                                                                                                                                                                                                                                                                                                                                                                                                                                                             |                     |       |                 |  |  |  |  |
|              |                                                                                                                                                                    | filled Living Room and Office with beautiful Built-In Walnut Desk + Cabinetry. Here you can take a work break on your adjoining Putting Green. Leading to the Upper                                                                                                                                                                                                                                                                                                                                                                                                                                                                                                                                                                                                                                                       |                     |       |                 |  |  |  |  |

level is the gorgeous Open Tread Stairway. After a hectic day, the Primary Suite provides an elegant oasis with Fireside ambiance, desirable Dressing Room + luxurious En-Suite. 3 charming secondary Bedrooms are enhanced with En-suite Baths + substantial Closets. Of note are the large Windows as well as the abundance wall area for art. Further fantastic space for Family + Entertainment enjoyment is presented with the In Floor Heated Lower Level featuring a Home Theatre system, Gym, Temperature controlled Wine Room plus 2 En-Suited Bedrooms. Masterful, massive Renovation Scope includes: Exterior Cladding + Real Stone, Roof, Soffits, Landscaping+ Irrigation, Doors + Triple Glazed Windows, Garage created + ATTACHED to home via an added expansive Mudroom, In ground pool with stamped concrete surround, Covered 3 season Patio w/ Built In BBQ, Heaters + Automatic Retracting Screens, Interior taken back to studs, all Lighting, Remote Window Coverings throughout, Mechanical, Insulation, electrical, plumbing, Interior Stairs, Hardwood, & Landscaping. Ideal design, size and layout for family living as well as couples who want amazing gathering + entertaining spaces. OVERSIZED 62 Ft FRONTAGE LOT in PRIME LOCATION! NO house to the WEST creating so much interior light. Low traffic street in playground zone. Looks out to Green Space across the street. Stroll to playgrounds, pathways, excellent