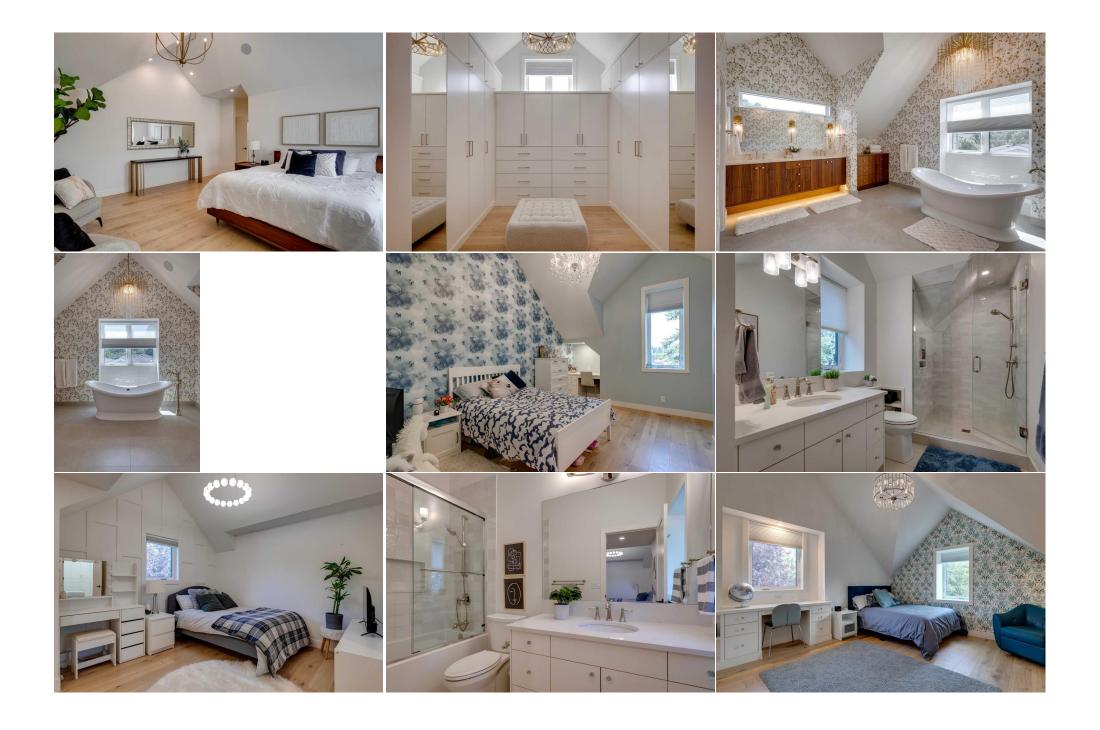

level is the gorgeous Open Tread Stairway. After a hectic day, the Primary Suite provides an elegant oasis with Fireside ambiance, desirable Dressing Room + luxurious En-Suite. 3 charming secondary Bedrooms are enhanced with En-suite Baths + substantial Closets. Of note are the large Windows as well as the abundance wall area for art. Further fantastic space for Family + Entertainment enjoyment is presented with the In Floor Heated Lower Level featuring a Home Theatre system, Gym, Temperature controlled Wine Room plus 2 En-Suited Bedrooms. Masterful, massive Renovation Scope includes: Exterior Cladding + Real Stone, Roof, Soffits, Landscaping+ Irrigation, Doors + Triple Glazed Windows, Garage created + ATTACHED to home via an added expansive Mudroom, In ground pool with stamped concrete surround, Covered 3 season Patio w/ Built In BBQ, Heaters + Automatic Retracting Screens, Interior taken back to studs, all Lighting, Remote Window Coverings throughout, Mechanical, Insulation, electrical, plumbing, Interior Stairs, Hardwood, & Landscaping. Ideal design, size and layout for family living as well as couples who want amazing gathering + entertaining spaces. OVERSIZED 62 Ft FRONTAGE LOT in PRIME LOCATION! NO house to the WEST creating so much interior light. Low traffic street in playground zone. Looks out to Green Space across the street. Stroll to playgrounds, pathways, excellent