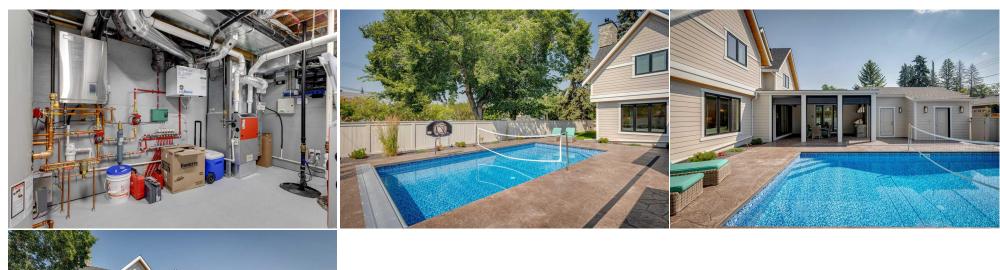

level is the gorgeous Open Tread Stairway. After a hectic day, the Primary Suite provides an elegant oasis with Fireside ambiance, desirable Dressing Room + luxurious En-Suite. 3 charming secondary Bedrooms are enhanced with En-suite Baths + substantial Closets. Of note are the large Windows as well as the abundance wall area for art. Further fantastic space for Family + Entertainment enjoyment is presented with the In Floor Heated Lower Level featuring a Home Theatre system, Gym, Temperature controlled Wine Room plus 2 En-Suited Bedrooms. Masterful, massive Renovation Scope includes: Exterior Cladding + Real Stone, Roof, Soffits, Landscaping+ Irrigation, Doors + Triple Glazed Windows, Garage created + ATTACHED to home via an added expansive Mudroom, In ground pool with stamped concrete surround, Covered 3 season Patio w/ Built In BBQ, Heaters + Automatic Retracting Screens, Interior taken back to studs, all Lighting, Remote Window Coverings throughout, Mechanical, Insulation, electrical, plumbing, Interior Stairs, Hardwood, & Landscaping. Ideal design, size and layout for family living as well as couples who want amazing gathering + entertaining spaces. OVERSIZED 62 Ft FRONTAGE LOT in PRIME LOCATION! NO house to the WEST creating so much interior light. Low traffic street in playground zone. Looks out to Green Space across the street. Stroll to playgrounds, pathways, excellent

schools, Glencoe Club. Mere minutes to Downtown + Calgary Golf and Country Club. pool equipment, home theatre RE/MAX Realty Professionals

Inclusions:
Property Listed By: