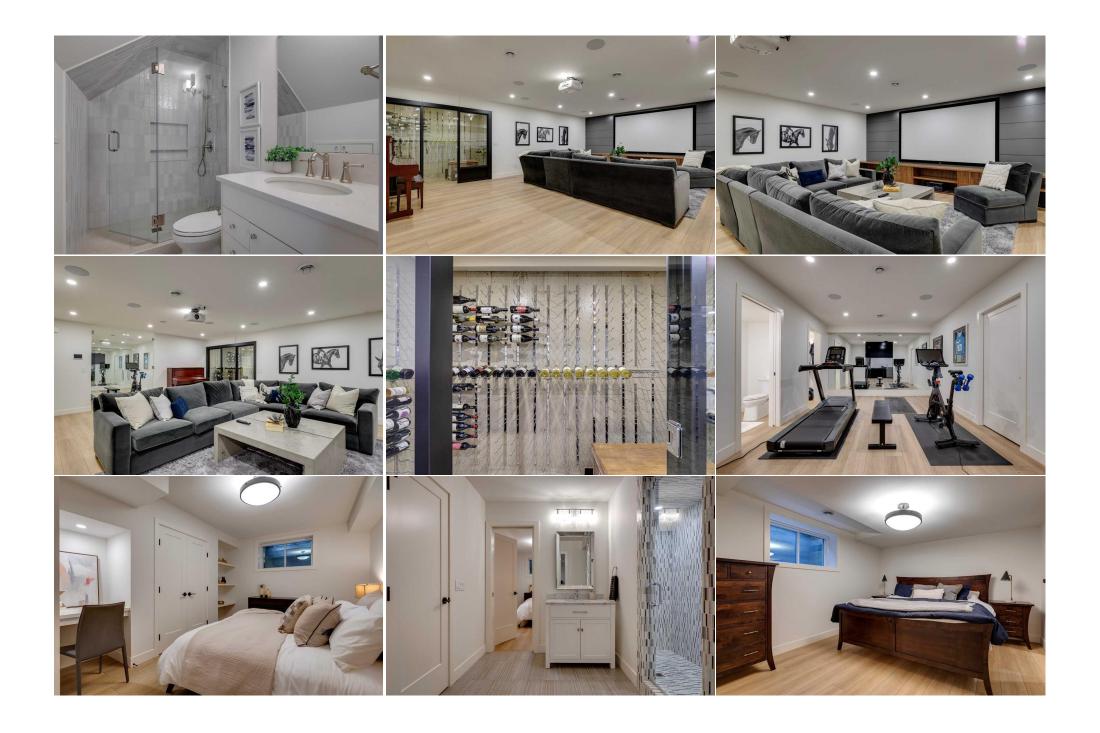

| Family Room  | Main                                                                                                                                                               | 24`4" x 21`4"                                                                                                                                                                                                                                                                                                                                                                                                                                                                                                                                                                                                                                                                                                                                                                                                             | Mud Room            | Main  | 20`2" x 11`10"  |  |  |  |  |
|--------------|--------------------------------------------------------------------------------------------------------------------------------------------------------------------|---------------------------------------------------------------------------------------------------------------------------------------------------------------------------------------------------------------------------------------------------------------------------------------------------------------------------------------------------------------------------------------------------------------------------------------------------------------------------------------------------------------------------------------------------------------------------------------------------------------------------------------------------------------------------------------------------------------------------------------------------------------------------------------------------------------------------|---------------------|-------|-----------------|--|--|--|--|
| Pantry       | Main                                                                                                                                                               | 8`1" x 7`9"                                                                                                                                                                                                                                                                                                                                                                                                                                                                                                                                                                                                                                                                                                                                                                                                               | Bedroom - Primary   | Upper | 17`10" x 16`11" |  |  |  |  |
| Bedroom      | Upper                                                                                                                                                              | 16`7" x 12`9"                                                                                                                                                                                                                                                                                                                                                                                                                                                                                                                                                                                                                                                                                                                                                                                                             | Bedroom             | Upper | 16`9" x 13`7"   |  |  |  |  |
| Bedroom      | Upper                                                                                                                                                              | 14`9" x 14`5"                                                                                                                                                                                                                                                                                                                                                                                                                                                                                                                                                                                                                                                                                                                                                                                                             | Bedroom             | Lower | 16`9" x 12`0"   |  |  |  |  |
| Bedroom      | Lower                                                                                                                                                              | 16`9" x 11`8"                                                                                                                                                                                                                                                                                                                                                                                                                                                                                                                                                                                                                                                                                                                                                                                                             | Exercise Room       | Lower | 16`11" x 11`11" |  |  |  |  |
| Game Room    | Lower                                                                                                                                                              | 25`0" x 20`8"                                                                                                                                                                                                                                                                                                                                                                                                                                                                                                                                                                                                                                                                                                                                                                                                             | Wine Cellar         | Lower | 10`0" x 4`0"    |  |  |  |  |
| 2pc Bathroom | Lower                                                                                                                                                              |                                                                                                                                                                                                                                                                                                                                                                                                                                                                                                                                                                                                                                                                                                                                                                                                                           | Dining Room         | Main  | 15`7" x 12`7"   |  |  |  |  |
| Laundry      | Upper                                                                                                                                                              | 13`3" x 5`8"                                                                                                                                                                                                                                                                                                                                                                                                                                                                                                                                                                                                                                                                                                                                                                                                              |                     |       |                 |  |  |  |  |
|              |                                                                                                                                                                    |                                                                                                                                                                                                                                                                                                                                                                                                                                                                                                                                                                                                                                                                                                                                                                                                                           | Legal/Tax/Financial |       |                 |  |  |  |  |
| Title:       |                                                                                                                                                                    | Zoning:                                                                                                                                                                                                                                                                                                                                                                                                                                                                                                                                                                                                                                                                                                                                                                                                                   |                     |       |                 |  |  |  |  |
| Fee Simple   |                                                                                                                                                                    | R-C1                                                                                                                                                                                                                                                                                                                                                                                                                                                                                                                                                                                                                                                                                                                                                                                                                      |                     |       |                 |  |  |  |  |
| Legal Desc:  | 5584R                                                                                                                                                              |                                                                                                                                                                                                                                                                                                                                                                                                                                                                                                                                                                                                                                                                                                                                                                                                                           |                     |       |                 |  |  |  |  |
| -            |                                                                                                                                                                    |                                                                                                                                                                                                                                                                                                                                                                                                                                                                                                                                                                                                                                                                                                                                                                                                                           | Remarks             |       |                 |  |  |  |  |
| Pub Rmks:    | Welcome to this STUN                                                                                                                                               | Welcome to this STUNNING All ENCOMPASSING LUXURY RENOVATION in coveted ELBOW PARK! To-The-Studs Reconstruction in 2022/2023 created an essentially                                                                                                                                                                                                                                                                                                                                                                                                                                                                                                                                                                                                                                                                        |                     |       |                 |  |  |  |  |
|              | New Home. The consu                                                                                                                                                | New Home. The consummate result is an exceptional crisp elegant aesthetic with excellent contemporary construction. You will be immediately drawn in by Bright, Open Concept bathed in Natural light and the ease of Flow throughout. Incorporating an impressive 5937 sq.' of living space, this exceptional residence features a rare 4 Bedrooms Above Grade + 2 more in the Lower level. Heart of the Home is the "To-Die-For" Kitchen with Double Waterfall Islands, Quartz Countertops & Professional Grade Appliances. Views to your private Pool & sunny South/West yard are captivating while the adjacent sprawling Great Room invites you to kick back and relax by the gas Fireplace. From the breakfast Nook is a seamless Indoor-Outdoor connection to the Covered Patio. Showcasing a Built-In BBQ, Ceiling |                     |       |                 |  |  |  |  |
|              |                                                                                                                                                                    |                                                                                                                                                                                                                                                                                                                                                                                                                                                                                                                                                                                                                                                                                                                                                                                                                           |                     |       |                 |  |  |  |  |
|              |                                                                                                                                                                    |                                                                                                                                                                                                                                                                                                                                                                                                                                                                                                                                                                                                                                                                                                                                                                                                                           |                     |       |                 |  |  |  |  |
|              | Professional Grade A                                                                                                                                               |                                                                                                                                                                                                                                                                                                                                                                                                                                                                                                                                                                                                                                                                                                                                                                                                                           |                     |       |                 |  |  |  |  |
|              | back and relax by the                                                                                                                                              |                                                                                                                                                                                                                                                                                                                                                                                                                                                                                                                                                                                                                                                                                                                                                                                                                           |                     |       |                 |  |  |  |  |
|              | Heaters + Retractable Screens this is wonderful for multi-season usage. Connecting the Kitchen area to the Formal Dining Room is a well-appointed Butler's Pantry. |                                                                                                                                                                                                                                                                                                                                                                                                                                                                                                                                                                                                                                                                                                                                                                                                                           |                     |       |                 |  |  |  |  |
|              |                                                                                                                                                                    | The "Every Family's Dream" Mudroom, with 2nd laundry, transitions to the ATTACHED, oversized, heated Garage. Completing the Main Level are the lovely, light-                                                                                                                                                                                                                                                                                                                                                                                                                                                                                                                                                                                                                                                             |                     |       |                 |  |  |  |  |
|              |                                                                                                                                                                    | filled Living Room and Office with beautiful Built-In Walnut Desk + Cabinetry. Here you can take a work break on your adjoining Putting Green. Leading to the Upper                                                                                                                                                                                                                                                                                                                                                                                                                                                                                                                                                                                                                                                       |                     |       |                 |  |  |  |  |

level is the gorgeous Open Tread Stairway. After a hectic day, the Primary Suite provides an elegant oasis with Fireside ambiance, desirable Dressing Room + luxurious En-Suite. 3 charming secondary Bedrooms are enhanced with En-suite Baths + substantial Closets. Of note are the large Windows as well as the abundance wall area for art. Further fantastic space for Family + Entertainment enjoyment is presented with the In Floor Heated Lower Level featuring a Home Theatre system, Gym, Temperature controlled Wine Room plus 2 En-Suited Bedrooms. Masterful, massive Renovation Scope includes: Exterior Cladding + Real Stone, Roof, Soffits, Landscaping+ Irrigation, Doors + Triple Glazed Windows, Garage created + ATTACHED to home via an added expansive Mudroom, In ground pool with stamped concrete surround, Covered 3 season Patio w/ Built In BBQ, Heaters + Automatic Retracting Screens, Interior taken back to studs, all Lighting, Remote Window Coverings throughout, Mechanical, Insulation, electrical, plumbing, Interior Stairs, Hardwood, & Landscaping. Ideal design, size and layout for family living as well as couples who want amazing gathering + entertaining spaces. OVERSIZED 62 Ft FRONTAGE LOT in PRIME LOCATION! NO house to the WEST creating so much interior light. Low traffic street in playground zone. Looks out to Green Space across the street. Stroll to playgrounds, pathways, excellent