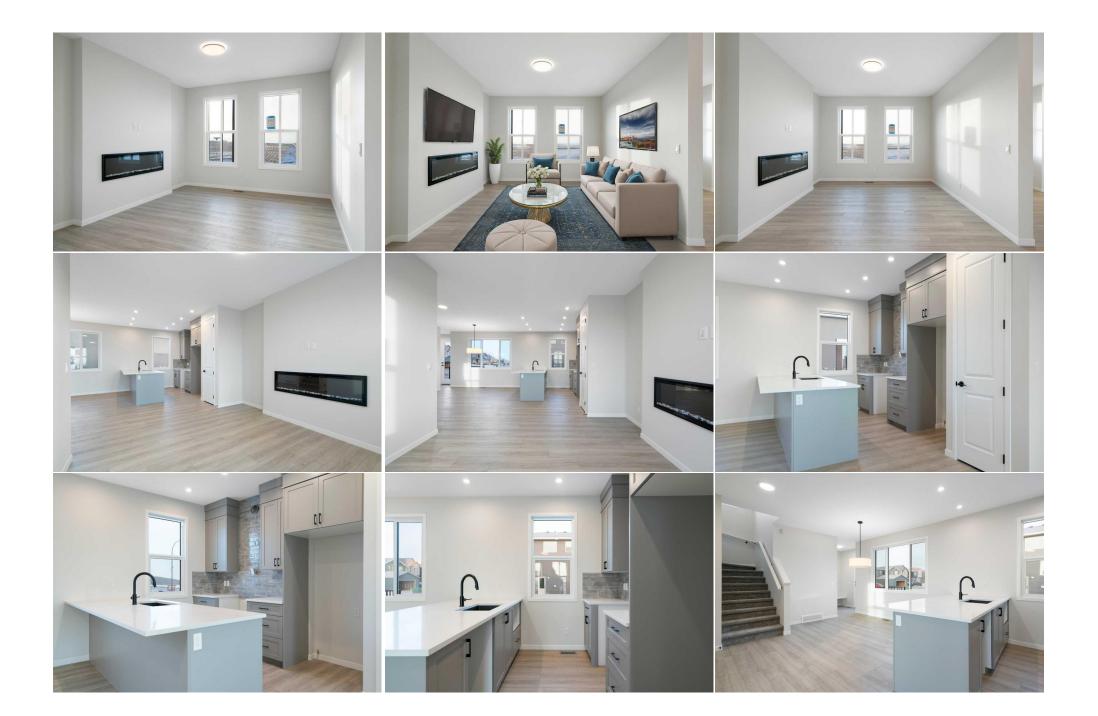

| 4pc Bathroom<br>Family Room                     | Basement<br>Basement                                                                                                                                                                                                                                                                                                                                                | 13`4" x 8`2"                                                                                                                                                                                                                                                                                                                                                                                                                                               | Eat in Kitchen<br>Laundry<br>Legal/Tax/Financial                                                                                                                                                                                                                                                                                                                                                                                                                                                                                                | Basement<br>Basement                                                                                                                                                                                                                                                                                                                                                                                                                       | 10`8" x 14`2"<br>3`5" x 3`4"                                                                                                                                                                                                                                                                                                                                                                                                                                                                                                                                                                       |
|-------------------------------------------------|---------------------------------------------------------------------------------------------------------------------------------------------------------------------------------------------------------------------------------------------------------------------------------------------------------------------------------------------------------------------|------------------------------------------------------------------------------------------------------------------------------------------------------------------------------------------------------------------------------------------------------------------------------------------------------------------------------------------------------------------------------------------------------------------------------------------------------------|-------------------------------------------------------------------------------------------------------------------------------------------------------------------------------------------------------------------------------------------------------------------------------------------------------------------------------------------------------------------------------------------------------------------------------------------------------------------------------------------------------------------------------------------------|--------------------------------------------------------------------------------------------------------------------------------------------------------------------------------------------------------------------------------------------------------------------------------------------------------------------------------------------------------------------------------------------------------------------------------------------|----------------------------------------------------------------------------------------------------------------------------------------------------------------------------------------------------------------------------------------------------------------------------------------------------------------------------------------------------------------------------------------------------------------------------------------------------------------------------------------------------------------------------------------------------------------------------------------------------|
| Title:<br><b>Fee Simple</b><br>Legal Desc:      | 2311056                                                                                                                                                                                                                                                                                                                                                             | Zoning:<br><b>R-G</b>                                                                                                                                                                                                                                                                                                                                                                                                                                      | Remarks                                                                                                                                                                                                                                                                                                                                                                                                                                                                                                                                         |                                                                                                                                                                                                                                                                                                                                                                                                                                            |                                                                                                                                                                                                                                                                                                                                                                                                                                                                                                                                                                                                    |
| Pub Rmks:<br>Inclusions:<br>Property Listed By: | Homes - I present to you<br>doors throughout the m<br>people who love to ente<br>pantry for storage. You'<br>electric fireplace to cozy<br>friends. The dining nook<br>room and 2 pc bathroom<br>dual sinks, large walk-in<br>finished basement offer<br>bathroom and its own la<br>possession). The locatio<br>construction that will in<br>more. Book your showin | a, the Rosebud model! This<br>ain floor, luxury vinyl plank<br>rtain. The kitchen is the he<br>Il receive a \$10,000 applian<br>y up to in the winter & this<br>adjacent to the kitchen is<br>a complete this main level.<br>Is shower, and walk-in closed<br>s a fully legal suite! The leg<br>nundry room. This home incl<br>n is PRIME with close proxin<br>clude a 7,000 sq ft social ho<br>g today - we guarantee this<br>lowance to be used at the b | home features a trendy farmhouse e<br>flooring & so many windows allowing<br>art of the home with light grey cabine<br>rece allowance to choose your desired<br>room is spacious allowing for lots of o<br>where you'll host dinner parties and<br>Up the stairs, you'll find 3 generously<br>t w/ a window! There is an additional<br>yal suite features an L-shaped kitcher<br>ludes a \$2000 landscaping rebate one<br>mity to shopping, restaurants, movie<br>buse along with 6 acre park featuring<br>s home is one you don't want to miss | xterior and SO many beautiful u<br>g the natural light to flood the s<br>etry, stone countertops, gas line<br>appliances from the builder's s<br>comfortable furniture to host yo<br>create long lasting memories. A<br>v sized bedrooms. The bright pri<br>4 pc bathroom and a linen close<br>a, spacious great room w/ storag<br>ce the front yard landscaping is<br>theater, hospital, schools, etc.<br>a splash park, hockey rink, ten | on. Built by award winning builder, Cedarglen<br>apgrades inside. 9' knock down ceilings, 8'<br>space. The open concept design is perfect for<br>e for gas range, black plumbing fixtures, &<br>upplier! The great room offers a striking<br>our future get-togethers with family &<br>a mudroom with built-in bench, large laundry<br>imary bedroom offers a stunning ensuite with<br>et on the upper level as well. The fully<br>ge closet, a good sized bedroom, 4 pc<br>completed (must be done within 1 year of<br>Seton has a community HOA under<br>nis/pickleball courts, gardens and much |