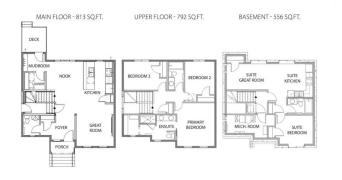

## 164 SETONSTONE Manor, Calgary T3M 3V7

| MLS®#:  | A2170667 | Area:   | Seton   | Listing<br>Date:                                                                                                                       | 10/04/24          |                                                                         | \$709,900                                                                            |                |                                                                                        |                                        |
|---------|----------|---------|---------|----------------------------------------------------------------------------------------------------------------------------------------|-------------------|-------------------------------------------------------------------------|--------------------------------------------------------------------------------------|----------------|----------------------------------------------------------------------------------------|----------------------------------------|
| Status: | Pending  | County: | Calgary | Change:                                                                                                                                | -\$10k, 17-De     | ec Associati                                                            | on: Fort McMurray                                                                    |                |                                                                                        |                                        |
|         |          |         |         | General Inf<br>Prop Type:<br>Sub Type:<br>City/Town:<br>Year Built:<br>Lot Informa<br>Lot Sz Ar:<br>Lot Shape:<br>Access:<br>Lot Feat: | ation<br>2,<br>Bi | esidential<br>etached<br>algary<br>024<br>,551 sqft<br>ack Lane,Rectang | <u>Finished Floor Area</u><br>Abv Sqft:<br>Low Sqft:<br>Ttl Sqft:<br><b>Ilar Lot</b> | 1,610<br>1,610 | DOM<br>78<br>Layout<br>Beds:<br>Baths:<br>Style:<br>Parking<br>Ttl Park:<br>Garage Sz: | 4 (3 1 )<br>3.5 (3 1)<br>2 Storey<br>2 |
|         |          | -20     |         | Park Feat:                                                                                                                             | Pa                | arking Pad                                                              |                                                                                      |                |                                                                                        |                                        |

Utilities and Features

| Roof:Asphalt ShingleHeating:High Efficiency,Forced AirSewer:Ext Feat:BBQ gas line |   |                                            |                                                                          | Construction:<br><b>Vinyl Siding</b><br>Flooring:                 |                                       |                                                               |  |  |  |
|-----------------------------------------------------------------------------------|---|--------------------------------------------|--------------------------------------------------------------------------|-------------------------------------------------------------------|---------------------------------------|---------------------------------------------------------------|--|--|--|
|                                                                                   |   |                                            | Carpet,Tile,Vinyl Plank<br>Water Source:<br>Fnd/Bsmt:<br>Poured Concrete |                                                                   |                                       |                                                               |  |  |  |
| Kitchen Appl:                                                                     |   | See Remarks                                |                                                                          |                                                                   |                                       |                                                               |  |  |  |
| Int Feat: Double Vanity,Kitchen Island,Low Flow Plumbing Fixtures,No              |   |                                            |                                                                          |                                                                   | narata Entranco Stone Countere Walk I |                                                               |  |  |  |
| Int Feat:                                                                         |   | Double Vanity,Kitchen<br>Closet(s)         | i Island,Low Flow Plumbing Fixture                                       | es,No Animai Home,No Smoking Hon                                  | ne,Open Floorplan,Pantry,Se           | eparate Entrance, Stone Counters, Walk-II                     |  |  |  |
| Int Feat:<br>Utilities:                                                           |   | • •                                        | i Island,Low Flow Plumbing Fixture                                       | Room Information                                                  | ne,Open Floorplan,Pantry,Se           | -parate Entrance, Stone Counters, waik-n                      |  |  |  |
| Utilities:                                                                        |   | Closet(s)                                  |                                                                          | Room Information                                                  |                                       |                                                               |  |  |  |
| Utilities:<br>Room                                                                |   | Closet(s)                                  | Dimensions                                                               | Room Information                                                  | Level<br>Main                         | Dimensions<br>11`11" x 13`4"                                  |  |  |  |
| Jtilities:<br>Room<br><b>2pc Bathroom</b>                                         | 1 | Closet(s)                                  |                                                                          | Room Information                                                  | Level                                 | Dimensions                                                    |  |  |  |
| Utilities:<br>Room<br>2pc Bathroom<br>Kitchen                                     | 1 | Closet(s)                                  | Dimensions                                                               | Room Information<br>Room<br>Living Room                           | Level<br>Main                         | <u>Dimensions</u><br>11`11" x 13`4"                           |  |  |  |
| Utilities:<br><u>Room</u><br>2pc Bathroom<br>Kitchen<br>Mud Room                  |   | Closet(s)<br>Level<br>Main<br>Main         | <u>Dimensions</u><br>13`8" x 9`10"                                       | Room Information<br>Room<br>Living Room<br>Dining Room            | <u>Level</u><br>Main<br>Main          | Dimensions<br>11`11" x 13`4"<br>11`3" x 12`11"                |  |  |  |
|                                                                                   |   | Closet(s)<br>Level<br>Main<br>Main<br>Main | <u>Dimensions</u><br>13`8" x 9`10"                                       | Room Information<br>Room<br>Living Room<br>Dining Room<br>Laundry | <u>Level</u><br>Main<br>Main<br>Main  | Dimensions<br>11`11" x 13`4"<br>11`3" x 12`11"<br>5`4" x 6`5" |  |  |  |