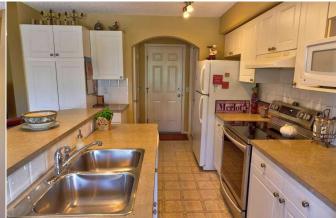

Utilities and Features

| Roof:<br>Heating:                                                                   | Shingle<br>Forced Air,Na | tural Gas                                             |                                                                                              | Construction:<br>Wood Frame                                                                                                                             | Wood Frame                                          |                                                                                                   |  |  |  |
|-------------------------------------------------------------------------------------|--------------------------|-------------------------------------------------------|----------------------------------------------------------------------------------------------|---------------------------------------------------------------------------------------------------------------------------------------------------------|-----------------------------------------------------|---------------------------------------------------------------------------------------------------|--|--|--|
| Sewer:<br>Ext Feat:<br>Kitchen Appl:                                                | Fire Pit,Garde           |                                                       | · · · ·                                                                                      | Flooring:<br>Carpet,Hardwood,Linoleum<br>Water Source:<br>Fnd/Bsmt:<br>Poured Concrete<br>vave,Range Hood,Refrigerator,Stove(s),Washer,Window Coverings |                                                     |                                                                                                   |  |  |  |
| Int Feat:<br>Utilities:                                                             |                          | Breakfast Bar,Pantry Room Information                 |                                                                                              |                                                                                                                                                         |                                                     |                                                                                                   |  |  |  |
| <u>Room</u><br>Kitchen<br>Dining Room<br>Bedroom<br>Furnace/Utility<br>4pc Bathroom |                          | Level<br>Main<br>Main<br>Second<br>Basement<br>Second | Dimensions<br>11`5" x 10`9"<br>10`9" x 3`0"<br>11`3" x 11`11"<br>10`0" x 9`0"<br>0`0" x 0`0" | Room<br>Living Room<br>Bedroom - Primary<br>Bedroom<br>2pc Bathroom<br>4pc Ensuite bath<br>Legal/Tax/Financial                                          | Level<br>Main<br>Second<br>Second<br>Main<br>Second | <u>Dimensions</u><br>16`8" x 14`1"<br>13`1" x 11`1"<br>11`9" x 9`6"<br>0`0" x 0`0"<br>0`0" x 0`0" |  |  |  |