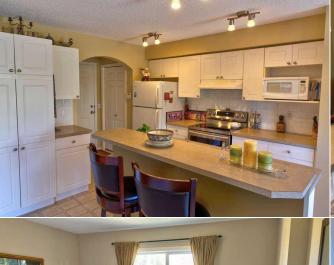

Utilities and Features

| Roof:<br>Heating:                                                                   | Shingle<br>Forced Air,Na | tural Gas                                             |                                                                                              | Construction:<br>Wood Frame                                                                                                                             | Wood Frame                                          |                                                                                                   |  |  |  |
|-------------------------------------------------------------------------------------|--------------------------|-------------------------------------------------------|----------------------------------------------------------------------------------------------|---------------------------------------------------------------------------------------------------------------------------------------------------------|-----------------------------------------------------|---------------------------------------------------------------------------------------------------|--|--|--|
| Sewer:<br>Ext Feat:<br>Kitchen Appl:                                                | Fire Pit,Garde           |                                                       | · · · ·                                                                                      | Flooring:<br>Carpet,Hardwood,Linoleum<br>Water Source:<br>Fnd/Bsmt:<br>Poured Concrete<br>vave,Range Hood,Refrigerator,Stove(s),Washer,Window Coverings |                                                     |                                                                                                   |  |  |  |
| Int Feat:<br>Utilities:                                                             |                          | Breakfast Bar,Pantry Room Information                 |                                                                                              |                                                                                                                                                         |                                                     |                                                                                                   |  |  |  |
| <u>Room</u><br>Kitchen<br>Dining Room<br>Bedroom<br>Furnace/Utility<br>4pc Bathroom |                          | Level<br>Main<br>Main<br>Second<br>Basement<br>Second | Dimensions<br>11`5" x 10`9"<br>10`9" x 3`0"<br>11`3" x 11`11"<br>10`0" x 9`0"<br>0`0" x 0`0" | Room<br>Living Room<br>Bedroom - Primary<br>Bedroom<br>2pc Bathroom<br>4pc Ensuite bath<br>Legal/Tax/Financial                                          | Level<br>Main<br>Second<br>Second<br>Main<br>Second | <u>Dimensions</u><br>16`8" x 14`1"<br>13`1" x 11`1"<br>11`9" x 9`6"<br>0`0" x 0`0"<br>0`0" x 0`0" |  |  |  |