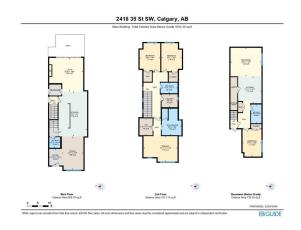

| General Information     |                                     |                   |                     | DOM        |           |
|-------------------------|-------------------------------------|-------------------|---------------------|------------|-----------|
| Prop Type:              | Residential                         |                   |                     | 79         |           |
| Sub Type:               | Detached                            |                   |                     | Layout     |           |
| City/Town:              | Calgary                             | Finished Floor Ar | ea                  | Beds:      | 4 (3 1 )  |
| Year Built:             | 2024                                | Abv Sqft:         | 1,942               | Baths:     | 3.5 (3 1) |
| Lot Information         |                                     | Low Sqft:         |                     | Style:     | 2 Storey  |
| Lot Sz Ar:              | 3,003 sqft                          | Ttl Sqft:         | 1,942               |            |           |
| Lot Shape:              |                                     |                   |                     | Parking    |           |
|                         |                                     |                   |                     | Ttl Park:  | 2         |
|                         |                                     |                   |                     | Garage Sz: | 2         |
| Access:                 |                                     |                   |                     | 5          |           |
| Lot Feat:<br>Park Feat: | Back Lane,Back `<br>Double Garage D | -                 | ard,Street Lighting |            |           |
|                         |                                     |                   |                     |            |           |

|                                                                                                             |                                                                                                                                                                                                                                                                                                                                                                                                                                                                                                                                                                                                                                                                                                                                                                                                                                                                                                                                                                                                                                                                                                                                                                                                                                                                                                                                                                                                                                                                                                                                                                                                                         |                                                                                                                          | Room Information                                                                                      |                                                              |                                                                                                              |
|-------------------------------------------------------------------------------------------------------------|-------------------------------------------------------------------------------------------------------------------------------------------------------------------------------------------------------------------------------------------------------------------------------------------------------------------------------------------------------------------------------------------------------------------------------------------------------------------------------------------------------------------------------------------------------------------------------------------------------------------------------------------------------------------------------------------------------------------------------------------------------------------------------------------------------------------------------------------------------------------------------------------------------------------------------------------------------------------------------------------------------------------------------------------------------------------------------------------------------------------------------------------------------------------------------------------------------------------------------------------------------------------------------------------------------------------------------------------------------------------------------------------------------------------------------------------------------------------------------------------------------------------------------------------------------------------------------------------------------------------------|--------------------------------------------------------------------------------------------------------------------------|-------------------------------------------------------------------------------------------------------|--------------------------------------------------------------|--------------------------------------------------------------------------------------------------------------|
| Room<br>Dining Room<br>Kitchen<br>2pc Bathroom<br>Bedroom<br>4pc Bathroom<br>Walk-In Closet<br>4pc Bathroom | Level<br>Main<br>Main<br>Second<br>Second<br>Second<br>Basement                                                                                                                                                                                                                                                                                                                                                                                                                                                                                                                                                                                                                                                                                                                                                                                                                                                                                                                                                                                                                                                                                                                                                                                                                                                                                                                                                                                                                                                                                                                                                         | Dimensions<br>16`0" x 14`0"<br>21`0" x 18`8"<br>5`6" x 5`2"<br>13`3" x 8`0"<br>5`0" x 8`0"<br>8`0" x 6`2"<br>5`0" x 8`0" | <u>Room</u><br>Living Room<br>Mud Room<br>Bedroom - Primary<br>Bedroom<br>5pc Ensuite bath<br>Bedroom | Level<br>Main<br>Main<br>Second<br>Second<br>Second<br>Lower | Dimensions<br>15`6" x 10`6"<br>5`4" x 5`4"<br>12`11" x 10`0"<br>12`9" x 8`0"<br>12`6" x 7`6"<br>10`8" x 9`0" |
| 4рс васптоот                                                                                                | Basement                                                                                                                                                                                                                                                                                                                                                                                                                                                                                                                                                                                                                                                                                                                                                                                                                                                                                                                                                                                                                                                                                                                                                                                                                                                                                                                                                                                                                                                                                                                                                                                                                | 50 X 8 0                                                                                                                 | Legal/Tax/Financial                                                                                   |                                                              |                                                                                                              |
| Title:<br><b>Fee Simple</b><br>Legal Desc:                                                                  | 4367X                                                                                                                                                                                                                                                                                                                                                                                                                                                                                                                                                                                                                                                                                                                                                                                                                                                                                                                                                                                                                                                                                                                                                                                                                                                                                                                                                                                                                                                                                                                                                                                                                   | Zoning:<br>RC-2                                                                                                          | Remarks                                                                                               |                                                              |                                                                                                              |
| Pub Rmks:<br>Inclusions:<br>Property Listed By:                                                             | Welcome to this stunning modern home featuring a sleek exterior and a contemporary urban design. With over 2,800 sq ft of thoughtfully designed living space, this home offers a spacious floorplan and outdoor areas rarely found in homes of this size. Upon entry, you're greeted by beautiful hardwood floors throughout the main level, leading to a bright and inviting living room with an open-concept layout. The kitchen is a chef's dream, boasting custom cabinetry, granite countertops, and a full stainless steel appliance package. The adjoining family room creates the perfect space for entertaining family and friends. Upstairs, the expansive master retreat features a generous walk-in closet, vaulted ceiling and a luxurious 5-piece ensuite complete with dual sinks, a freestanding soaker tub, and a glass-enclosed shower. Two additional bedrooms, a laundry room, and a 4-piece bathroom complete the upper level. The basement offers even more living space, including a spacious bedroom with ample closet space, a fully equipped kitchen, a cozy family/dining room perfect for a nanny or mother-in-law suite, and a 4-piece bathroom. Additionally, the property includes a legal basement suite, offering excellent income or multi-generational living options. This home provides easy access to downtown, and shopping, and is just a 10-minute drive to Rocky View Hospital, You'll also enjoy the convenience of nearby public transit, universities, and schools, making it the perfect location for any lifestyle. Basement appliances- Refrigerator, Range, Dishwasher |                                                                                                                          |                                                                                                       |                                                              |                                                                                                              |