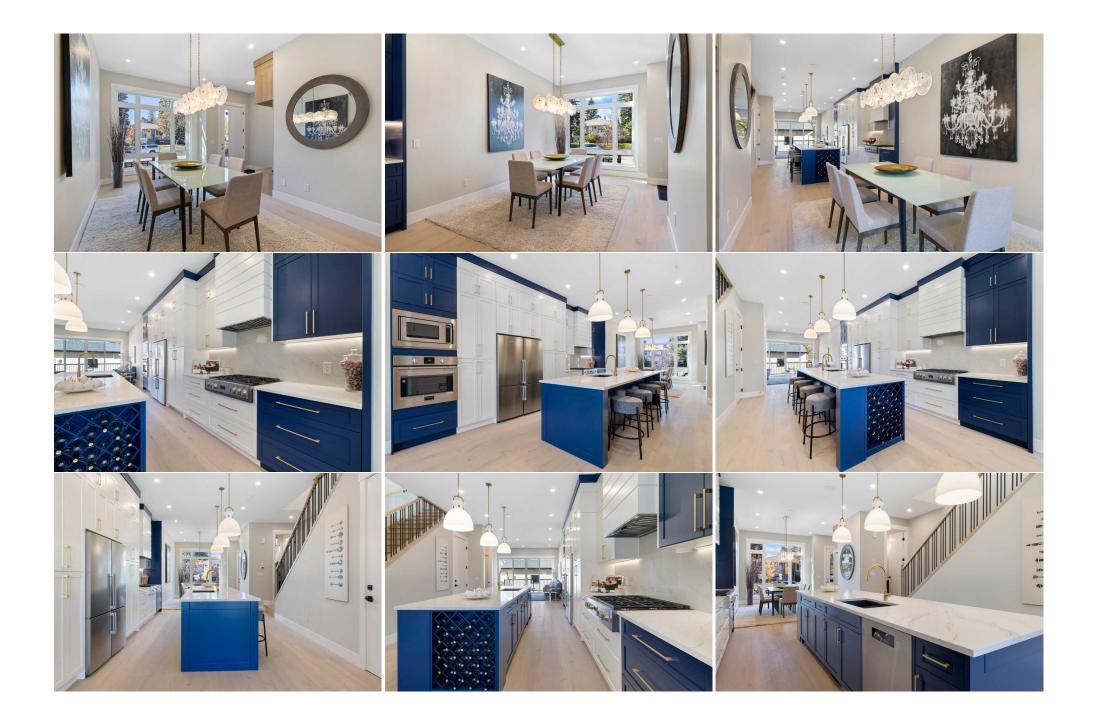

|                                                                                                             |                                                                                                                                                                                                                                                                                                                                                                                                                                                                                                                                                                                                                                                                                                                                                                                                                                                                                                                                                                                                                                                                                                                                                                                                                                                                                                                                                                                                                                                                                                                                                                                                                         |                                                                                                                          | Room Information                                                                                      |                                                              |                                                                                                              |
|-------------------------------------------------------------------------------------------------------------|-------------------------------------------------------------------------------------------------------------------------------------------------------------------------------------------------------------------------------------------------------------------------------------------------------------------------------------------------------------------------------------------------------------------------------------------------------------------------------------------------------------------------------------------------------------------------------------------------------------------------------------------------------------------------------------------------------------------------------------------------------------------------------------------------------------------------------------------------------------------------------------------------------------------------------------------------------------------------------------------------------------------------------------------------------------------------------------------------------------------------------------------------------------------------------------------------------------------------------------------------------------------------------------------------------------------------------------------------------------------------------------------------------------------------------------------------------------------------------------------------------------------------------------------------------------------------------------------------------------------------|--------------------------------------------------------------------------------------------------------------------------|-------------------------------------------------------------------------------------------------------|--------------------------------------------------------------|--------------------------------------------------------------------------------------------------------------|
| Room<br>Dining Room<br>Kitchen<br>2pc Bathroom<br>Bedroom<br>4pc Bathroom<br>Walk-In Closet<br>4pc Bathroom | Level<br>Main<br>Main<br>Second<br>Second<br>Second<br>Basement                                                                                                                                                                                                                                                                                                                                                                                                                                                                                                                                                                                                                                                                                                                                                                                                                                                                                                                                                                                                                                                                                                                                                                                                                                                                                                                                                                                                                                                                                                                                                         | Dimensions<br>16`0" x 14`0"<br>21`0" x 18`8"<br>5`6" x 5`2"<br>13`3" x 8`0"<br>5`0" x 8`0"<br>8`0" x 6`2"<br>5`0" x 8`0" | <u>Room</u><br>Living Room<br>Mud Room<br>Bedroom - Primary<br>Bedroom<br>5pc Ensuite bath<br>Bedroom | Level<br>Main<br>Main<br>Second<br>Second<br>Second<br>Lower | Dimensions<br>15`6" x 10`6"<br>5`4" x 5`4"<br>12`11" x 10`0"<br>12`9" x 8`0"<br>12`6" x 7`6"<br>10`8" x 9`0" |
| 4рс васптоот                                                                                                | Basement                                                                                                                                                                                                                                                                                                                                                                                                                                                                                                                                                                                                                                                                                                                                                                                                                                                                                                                                                                                                                                                                                                                                                                                                                                                                                                                                                                                                                                                                                                                                                                                                                | 50 X 8 0                                                                                                                 | Legal/Tax/Financial                                                                                   |                                                              |                                                                                                              |
| Title:<br><b>Fee Simple</b><br>Legal Desc:                                                                  | 4367X                                                                                                                                                                                                                                                                                                                                                                                                                                                                                                                                                                                                                                                                                                                                                                                                                                                                                                                                                                                                                                                                                                                                                                                                                                                                                                                                                                                                                                                                                                                                                                                                                   | Zoning:<br>RC-2                                                                                                          | Remarks                                                                                               |                                                              |                                                                                                              |
| Pub Rmks:<br>Inclusions:<br>Property Listed By:                                                             | Welcome to this stunning modern home featuring a sleek exterior and a contemporary urban design. With over 2,800 sq ft of thoughtfully designed living space, this home offers a spacious floorplan and outdoor areas rarely found in homes of this size. Upon entry, you're greeted by beautiful hardwood floors throughout the main level, leading to a bright and inviting living room with an open-concept layout. The kitchen is a chef's dream, boasting custom cabinetry, granite countertops, and a full stainless steel appliance package. The adjoining family room creates the perfect space for entertaining family and friends. Upstairs, the expansive master retreat features a generous walk-in closet, vaulted ceiling and a luxurious 5-piece ensuite complete with dual sinks, a freestanding soaker tub, and a glass-enclosed shower. Two additional bedrooms, a laundry room, and a 4-piece bathroom complete the upper level. The basement offers even more living space, including a spacious bedroom with ample closet space, a fully equipped kitchen, a cozy family/dining room perfect for a nanny or mother-in-law suite, and a 4-piece bathroom. Additionally, the property includes a legal basement suite, offering excellent income or multi-generational living options. This home provides easy access to downtown, and shopping, and is just a 10-minute drive to Rocky View Hospital, You'll also enjoy the convenience of nearby public transit, universities, and schools, making it the perfect location for any lifestyle. Basement appliances- Refrigerator, Range, Dishwasher |                                                                                                                          |                                                                                                       |                                                              |                                                                                                              |