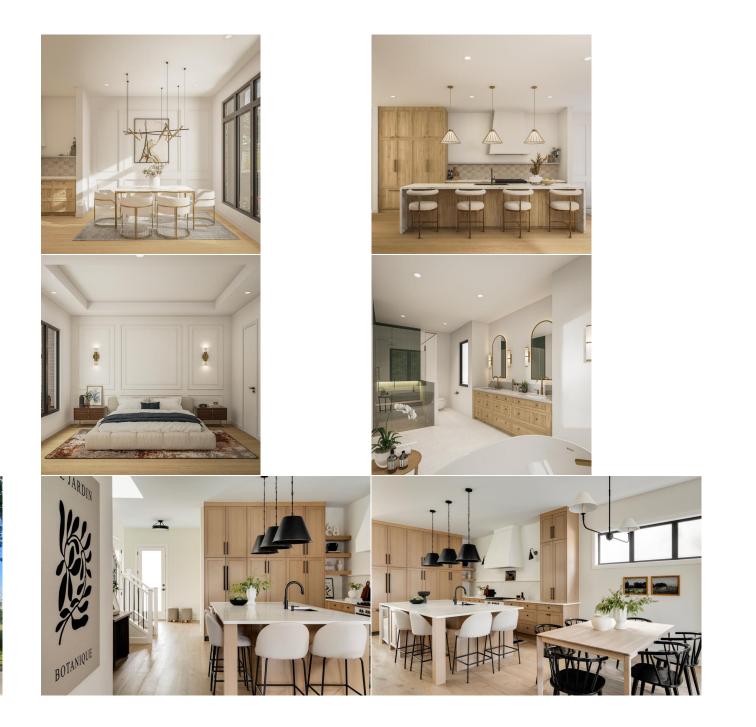

| 3pc Bathroom Basement 5`0" x 9`2" Bedroom E                                                                                                                                                                                                                                                                                                                                                                                                                                                                                                                                                                                                                                                                                                                                                                                                                                                                                                                                                                                                                           | Basement<br>Basement                                                                                                                                                                                                                                                                                                                                                 | 9`11" x 17`9"<br>12`4" x 15`8"<br>9`6" x 11`8"                                                                                                                                                                                                                                                                                                                                                                               |
|-----------------------------------------------------------------------------------------------------------------------------------------------------------------------------------------------------------------------------------------------------------------------------------------------------------------------------------------------------------------------------------------------------------------------------------------------------------------------------------------------------------------------------------------------------------------------------------------------------------------------------------------------------------------------------------------------------------------------------------------------------------------------------------------------------------------------------------------------------------------------------------------------------------------------------------------------------------------------------------------------------------------------------------------------------------------------|----------------------------------------------------------------------------------------------------------------------------------------------------------------------------------------------------------------------------------------------------------------------------------------------------------------------------------------------------------------------|------------------------------------------------------------------------------------------------------------------------------------------------------------------------------------------------------------------------------------------------------------------------------------------------------------------------------------------------------------------------------------------------------------------------------|
| •                                                                                                                                                                                                                                                                                                                                                                                                                                                                                                                                                                                                                                                                                                                                                                                                                                                                                                                                                                                                                                                                     | Main                                                                                                                                                                                                                                                                                                                                                                 | 7`0" x 7`0"                                                                                                                                                                                                                                                                                                                                                                                                                  |
| Mud Room Main 6`6" x 9`2" Kitchen E                                                                                                                                                                                                                                                                                                                                                                                                                                                                                                                                                                                                                                                                                                                                                                                                                                                                                                                                                                                                                                   | Basement                                                                                                                                                                                                                                                                                                                                                             | 7`0" x 12`6"                                                                                                                                                                                                                                                                                                                                                                                                                 |
| Legal/Tax/Financial                                                                                                                                                                                                                                                                                                                                                                                                                                                                                                                                                                                                                                                                                                                                                                                                                                                                                                                                                                                                                                                   |                                                                                                                                                                                                                                                                                                                                                                      |                                                                                                                                                                                                                                                                                                                                                                                                                              |
| Title: Zoning:                                                                                                                                                                                                                                                                                                                                                                                                                                                                                                                                                                                                                                                                                                                                                                                                                                                                                                                                                                                                                                                        |                                                                                                                                                                                                                                                                                                                                                                      |                                                                                                                                                                                                                                                                                                                                                                                                                              |
| Fee Simple R-C2                                                                                                                                                                                                                                                                                                                                                                                                                                                                                                                                                                                                                                                                                                                                                                                                                                                                                                                                                                                                                                                       |                                                                                                                                                                                                                                                                                                                                                                      |                                                                                                                                                                                                                                                                                                                                                                                                                              |
| Legal Desc: 3057HP                                                                                                                                                                                                                                                                                                                                                                                                                                                                                                                                                                                                                                                                                                                                                                                                                                                                                                                                                                                                                                                    |                                                                                                                                                                                                                                                                                                                                                                      |                                                                                                                                                                                                                                                                                                                                                                                                                              |
| Remarks                                                                                                                                                                                                                                                                                                                                                                                                                                                                                                                                                                                                                                                                                                                                                                                                                                                                                                                                                                                                                                                               |                                                                                                                                                                                                                                                                                                                                                                      |                                                                                                                                                                                                                                                                                                                                                                                                                              |
| Pub Rmks:Legal Basement Suite, Sunny South Backyard, 3 Beds Up + 2 Down, and Green Space in front. Exclu<br>Glenmore Park. Built by Bright Custom Homes, the buyers have the opportunity to work with award<br>distinctive design and a meticulously planned layout. A total of over 2,829 SQFT includes a legal ba<br>facilities. As you step inside, a grand foyer welcomes you, leading to a main floor adorned with 10ft<br>room features custom wainscoting and is bathed in natural light from large windows. The impressiv<br>complemented by high-end Fisher & Paykel appliances, gold and black accents, white oak shaker ca<br>and under-cabinet lighting with quartz countertops. The separate mudroom features lots of storage<br>custom gas fireplace with a plaster finish, white oak cabinet shelves, and an adjacent spacious mud<br>flooring, a 9ft ceiling sets the stage for a primary bedroom with tray ceilings and wainscoting, along<br>curbless steam shower. Two additional generously sized bedrooms, one with a walk-in closet, a 3-pi<br> | d-winning interior designer A<br>asement suite, a separate sid<br>t ceilings and hardwood floo<br>ve kitchen showcases a sprat<br>abinetry, a Venetian plaster<br>e with built-ins and bench. T<br>droom with built-ins. Heading<br>g with a luxurious 5-piece er<br>siece bath, and a laundry roo<br>ns, and a 3-piece bath. Addit<br>rough-ins for A/C, ceiling sp | lykhan Velji. This residence boasts a<br>le entrance, and dedicated laundry<br>ring throughout. The formal dining<br>wling 12ft waterfall island,<br>chimney, a Black sill granite sink,<br>he great room is highlighted by a<br>g upstairs featuring hardwood<br>hsuite featuring in-floor heating and a<br>m complete the upper level. The fully<br>ional features include two furnaces<br>eakers, alarm systems, exterior |