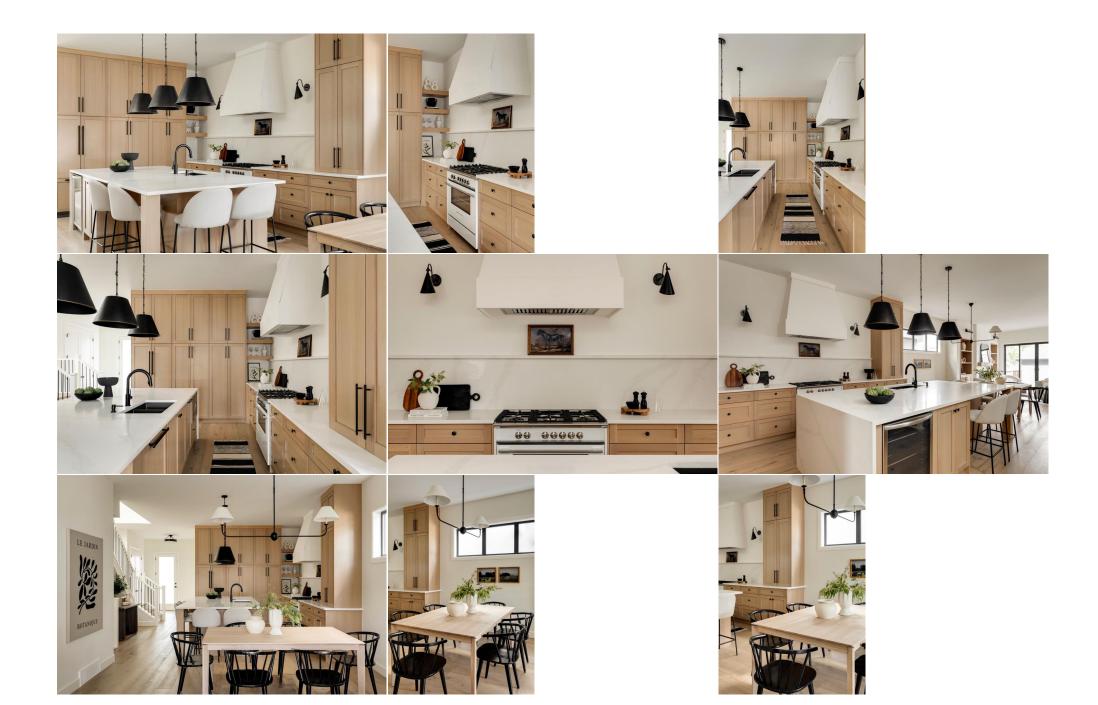

| 3pc Bathroom Basement 5`0" x 9`2" Bedroom E                                                                                                                                                                                                                                                                                                                                                                                                                                                                                                                                                                                                                                                                                                                                                                                                                                                                                                                                                                                                                           | Basement<br>Basement                                                                                                                                                                                                                                                                                                                                                 | 9`11" x 17`9"<br>12`4" x 15`8"<br>9`6" x 11`8"                                                                                                                                                                                                                                                                                                                                                                               |
|-----------------------------------------------------------------------------------------------------------------------------------------------------------------------------------------------------------------------------------------------------------------------------------------------------------------------------------------------------------------------------------------------------------------------------------------------------------------------------------------------------------------------------------------------------------------------------------------------------------------------------------------------------------------------------------------------------------------------------------------------------------------------------------------------------------------------------------------------------------------------------------------------------------------------------------------------------------------------------------------------------------------------------------------------------------------------|----------------------------------------------------------------------------------------------------------------------------------------------------------------------------------------------------------------------------------------------------------------------------------------------------------------------------------------------------------------------|------------------------------------------------------------------------------------------------------------------------------------------------------------------------------------------------------------------------------------------------------------------------------------------------------------------------------------------------------------------------------------------------------------------------------|
| •                                                                                                                                                                                                                                                                                                                                                                                                                                                                                                                                                                                                                                                                                                                                                                                                                                                                                                                                                                                                                                                                     | Main                                                                                                                                                                                                                                                                                                                                                                 | 7`0" x 7`0"                                                                                                                                                                                                                                                                                                                                                                                                                  |
| Mud Room Main 6`6" x 9`2" Kitchen E                                                                                                                                                                                                                                                                                                                                                                                                                                                                                                                                                                                                                                                                                                                                                                                                                                                                                                                                                                                                                                   | Basement                                                                                                                                                                                                                                                                                                                                                             | 7`0" x 12`6"                                                                                                                                                                                                                                                                                                                                                                                                                 |
| Legal/Tax/Financial                                                                                                                                                                                                                                                                                                                                                                                                                                                                                                                                                                                                                                                                                                                                                                                                                                                                                                                                                                                                                                                   |                                                                                                                                                                                                                                                                                                                                                                      |                                                                                                                                                                                                                                                                                                                                                                                                                              |
| Title: Zoning:                                                                                                                                                                                                                                                                                                                                                                                                                                                                                                                                                                                                                                                                                                                                                                                                                                                                                                                                                                                                                                                        |                                                                                                                                                                                                                                                                                                                                                                      |                                                                                                                                                                                                                                                                                                                                                                                                                              |
| Fee Simple R-C2                                                                                                                                                                                                                                                                                                                                                                                                                                                                                                                                                                                                                                                                                                                                                                                                                                                                                                                                                                                                                                                       |                                                                                                                                                                                                                                                                                                                                                                      |                                                                                                                                                                                                                                                                                                                                                                                                                              |
| Legal Desc: 3057HP                                                                                                                                                                                                                                                                                                                                                                                                                                                                                                                                                                                                                                                                                                                                                                                                                                                                                                                                                                                                                                                    |                                                                                                                                                                                                                                                                                                                                                                      |                                                                                                                                                                                                                                                                                                                                                                                                                              |
| Remarks                                                                                                                                                                                                                                                                                                                                                                                                                                                                                                                                                                                                                                                                                                                                                                                                                                                                                                                                                                                                                                                               |                                                                                                                                                                                                                                                                                                                                                                      |                                                                                                                                                                                                                                                                                                                                                                                                                              |
| Pub Rmks:Legal Basement Suite, Sunny South Backyard, 3 Beds Up + 2 Down, and Green Space in front. Exclu<br>Glenmore Park. Built by Bright Custom Homes, the buyers have the opportunity to work with award<br>distinctive design and a meticulously planned layout. A total of over 2,829 SQFT includes a legal ba<br>facilities. As you step inside, a grand foyer welcomes you, leading to a main floor adorned with 10ft<br>room features custom wainscoting and is bathed in natural light from large windows. The impressiv<br>complemented by high-end Fisher & Paykel appliances, gold and black accents, white oak shaker ca<br>and under-cabinet lighting with quartz countertops. The separate mudroom features lots of storage<br>custom gas fireplace with a plaster finish, white oak cabinet shelves, and an adjacent spacious mud<br>flooring, a 9ft ceiling sets the stage for a primary bedroom with tray ceilings and wainscoting, along<br>curbless steam shower. Two additional generously sized bedrooms, one with a walk-in closet, a 3-pi<br> | d-winning interior designer A<br>asement suite, a separate sid<br>t ceilings and hardwood floo<br>ve kitchen showcases a sprat<br>abinetry, a Venetian plaster<br>e with built-ins and bench. T<br>droom with built-ins. Heading<br>g with a luxurious 5-piece er<br>siece bath, and a laundry roo<br>ns, and a 3-piece bath. Addit<br>rough-ins for A/C, ceiling sp | lykhan Velji. This residence boasts a<br>le entrance, and dedicated laundry<br>ring throughout. The formal dining<br>wling 12ft waterfall island,<br>chimney, a Black sill granite sink,<br>he great room is highlighted by a<br>g upstairs featuring hardwood<br>hsuite featuring in-floor heating and a<br>m complete the upper level. The fully<br>ional features include two furnaces<br>eakers, alarm systems, exterior |