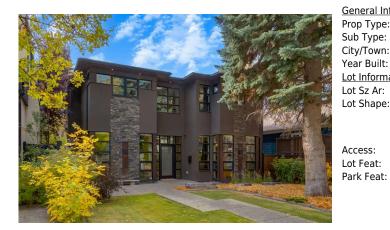

## 2329 6 Avenue, Calgary T2N 0X3

| MLS®#:  | A2170781 | Area:   | West Hillhurst | Listing          | 10/11/24 | List Price: <b>\$1,999,900</b> |
|---------|----------|---------|----------------|------------------|----------|--------------------------------|
| Status: | Active   | County: | Calgary        | Date:<br>Change: | None     | Association: Fort McMurray     |

| neral Information | 1                                                                                  |                   |       | DOM           |           |  |
|-------------------|------------------------------------------------------------------------------------|-------------------|-------|---------------|-----------|--|
| р Туре:           | Residential                                                                        |                   |       | 42            |           |  |
| туре:             | Detached                                                                           |                   |       | <u>Layout</u> |           |  |
| //Town:           | Calgary                                                                            | Finished Floor Ar | ea    | Beds:         | 4 (3 1 )  |  |
| r Built:          | 2008                                                                               | Abv Sqft:         | 2,544 | Baths:        | 3.5 (3 1) |  |
| Information       |                                                                                    | Low Sqft:         |       | Style:        | 2 Storey  |  |
| Sz Ar:            | 5,683 sqft                                                                         | Ttl Sqft:         | 2,544 |               |           |  |
| Shape:            |                                                                                    |                   |       | Parking       |           |  |
|                   |                                                                                    |                   |       | Ttl Park:     | 2         |  |
|                   |                                                                                    |                   |       | Garage Sz:    | 2         |  |
| ess:              |                                                                                    |                   |       | 5             |           |  |
| Feat:             | Back Lane,Back Yard,Front Yard,Lawn,Landscaped,Level,Private,Rectangular Lot,Treed |                   |       |               |           |  |
| k Feat            | Double Garage Detached Garage Door Opener Garage Faces Rear Insulated Oversized    |                   |       |               |           |  |