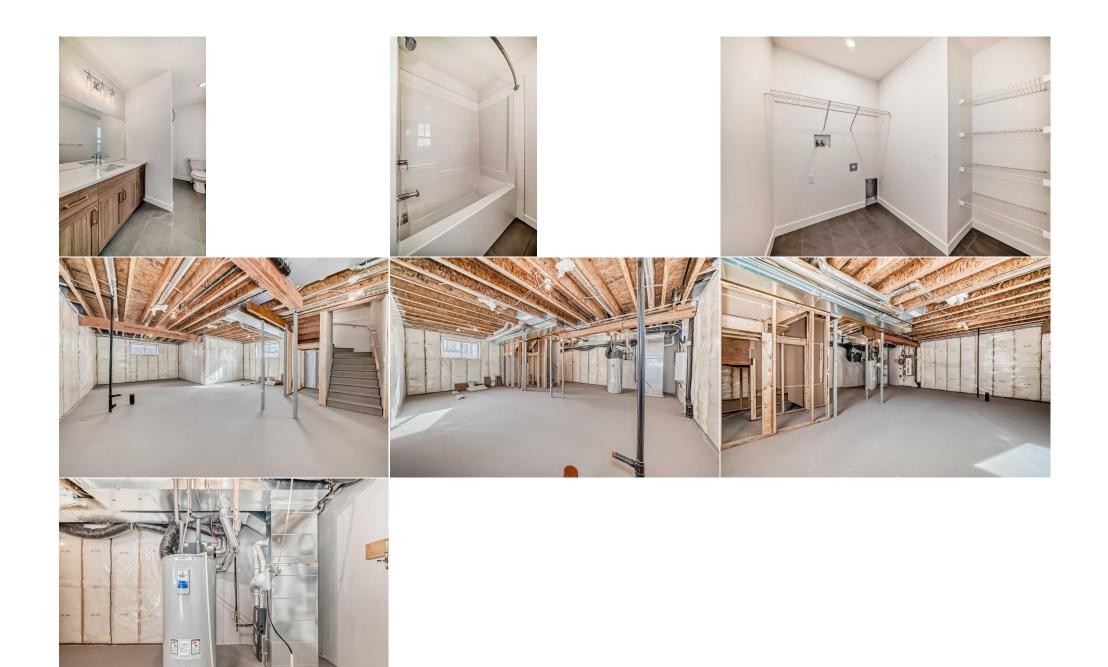

**Double Garage Attached** 

Corner Lot

Lot Feat:

Park Feat:

|                                                                                                                                                                                                                                                                                                                                                 |                                           |                              | Utilities and Features                                        |                       |                                       |  |  |
|-------------------------------------------------------------------------------------------------------------------------------------------------------------------------------------------------------------------------------------------------------------------------------------------------------------------------------------------------|-------------------------------------------|------------------------------|---------------------------------------------------------------|-----------------------|---------------------------------------|--|--|
| Roof:<br>Heating:                                                                                                                                                                                                                                                                                                                               | Asphalt Shingle<br>Forced Air,Natural Gas |                              | Construction:<br>Vinyl Siding,Wood Frame                      |                       |                                       |  |  |
| Sewer:<br>Ext Feat:                                                                                                                                                                                                                                                                                                                             | None                                      |                              | Flooring:<br><b>Carpet,Concrete,Laminate</b><br>Water Source: |                       |                                       |  |  |
|                                                                                                                                                                                                                                                                                                                                                 |                                           |                              | Fnd/Bsmt:<br>Poured Concrete                                  |                       |                                       |  |  |
| Kitchen Appl: Dishwasher,Electric Stove,Garage Control(s),Microwave,Refrigerator   Int Feat: Breakfast Bar,Closet Organizers,Double Vanity,Granite Counters,High Ceilings,Kitchen Island,No Animal Home,No Smoking Home,Open Floorpla   Remarks,Soaking Tub,Vinyl Windows,Walk-In Closet(s) Remarks,Soaking Tub,Vinyl Windows,Walk-In Closet(s) |                                           |                              |                                                               |                       | noking Home,Open Floorplan,Pantry,See |  |  |
| Utilities:                                                                                                                                                                                                                                                                                                                                      | Room Information                          |                              |                                                               |                       |                                       |  |  |
| <u>Room</u><br>Bonus Room                                                                                                                                                                                                                                                                                                                       | <u>Level</u><br>Upper                     | Dimensions<br>12`10" x 13`2" | <u>Room</u><br>Bedroom - Primary                              | <u>Level</u><br>Upper | <u>Dimensions</u><br>14`0" x 13`6"    |  |  |

| Nook                                            | Main                                                                                                                                                                                                                                                                                                                                                                                                                                                                                                                                                                                                                                                                                                                                                                                                                                                                                                                                                                                                                                                                                                                                                                                                                                                                                                                                                                                                                                                                                                                                                                                                                                                                                                                                                                                                                                                                                                                                                                                                                                                                                                                                                               | 12`8" x 11`6"<br>Legal/Tax/Financial |  |  |  |
|-------------------------------------------------|--------------------------------------------------------------------------------------------------------------------------------------------------------------------------------------------------------------------------------------------------------------------------------------------------------------------------------------------------------------------------------------------------------------------------------------------------------------------------------------------------------------------------------------------------------------------------------------------------------------------------------------------------------------------------------------------------------------------------------------------------------------------------------------------------------------------------------------------------------------------------------------------------------------------------------------------------------------------------------------------------------------------------------------------------------------------------------------------------------------------------------------------------------------------------------------------------------------------------------------------------------------------------------------------------------------------------------------------------------------------------------------------------------------------------------------------------------------------------------------------------------------------------------------------------------------------------------------------------------------------------------------------------------------------------------------------------------------------------------------------------------------------------------------------------------------------------------------------------------------------------------------------------------------------------------------------------------------------------------------------------------------------------------------------------------------------------------------------------------------------------------------------------------------------|--------------------------------------|--|--|--|
| Title:<br><b>Fee Simple</b><br>Legal Desc:      | 2312256                                                                                                                                                                                                                                                                                                                                                                                                                                                                                                                                                                                                                                                                                                                                                                                                                                                                                                                                                                                                                                                                                                                                                                                                                                                                                                                                                                                                                                                                                                                                                                                                                                                                                                                                                                                                                                                                                                                                                                                                                                                                                                                                                            | Zoning:<br>R-G                       |  |  |  |
|                                                 |                                                                                                                                                                                                                                                                                                                                                                                                                                                                                                                                                                                                                                                                                                                                                                                                                                                                                                                                                                                                                                                                                                                                                                                                                                                                                                                                                                                                                                                                                                                                                                                                                                                                                                                                                                                                                                                                                                                                                                                                                                                                                                                                                                    | Remarks                              |  |  |  |
| Pub Rmks:<br>Inclusions:<br>Property Listed By: | Welcome to your dream home, crafted by the renowned Daytona Homes, nestled in the sought-after garden-to-table community of Rangeview. This stunning, bra<br>new build offers a perfect blend of modern design, luxurious upgrades, and functional living space, spanning an impressive 2,168 square feet. Sitting proudly on<br>coveted corner lot, this home is designed to impress from the moment you step inside. With a separate basement entrance, it offers the potential for future<br>development, creating even more space or flexibility. Ready for quick possession, you can soon be living in this beautiful, thoughtfully designed space, brimming<br>with high-end upgrades. The heart of the home is its spectacular kitchen, ideal for both everyday living and entertaining. Featuring a massive island with seating<br>sleek stainless steel appliances, and solid surface countertops, this kitchen is as stylish as it is functional. The walk-through pantry, accessible from the large<br>mudroom off the garage, makes bringing in groceries a breeze while keeping the kitchen clutter-free and organized. Just off the kitchen, the great room offers a<br>cozy yet sophisticated setting, complete with an elegant electric fireplace – perfect for relaxing evenings or hosting guests. The open-concept design seamlessly<br>connects these spaces, making it easy to stay connected with family and friends. Upstairs, you'll discover a spacious bonus room that can easily be transformed<br>into a playroom, home office, or additional family space. The top floor also features a conveniently located laundry room, making laundry days more efficient than<br>ever. The primary suite is a true retreat. Step into your own private spa-like oasis, complete with a standalone soaker tub, perfect for unwinding after a long day.<br>The ensuite also boasts a large, glass-enclosed shower and dual vanities, offering a luxurious experience every day. The generously sized walk-in closet provides<br>ample space for all your wardrobe needs. Each additional bedroom is well-sized and filled with natural light, off |                                      |  |  |  |