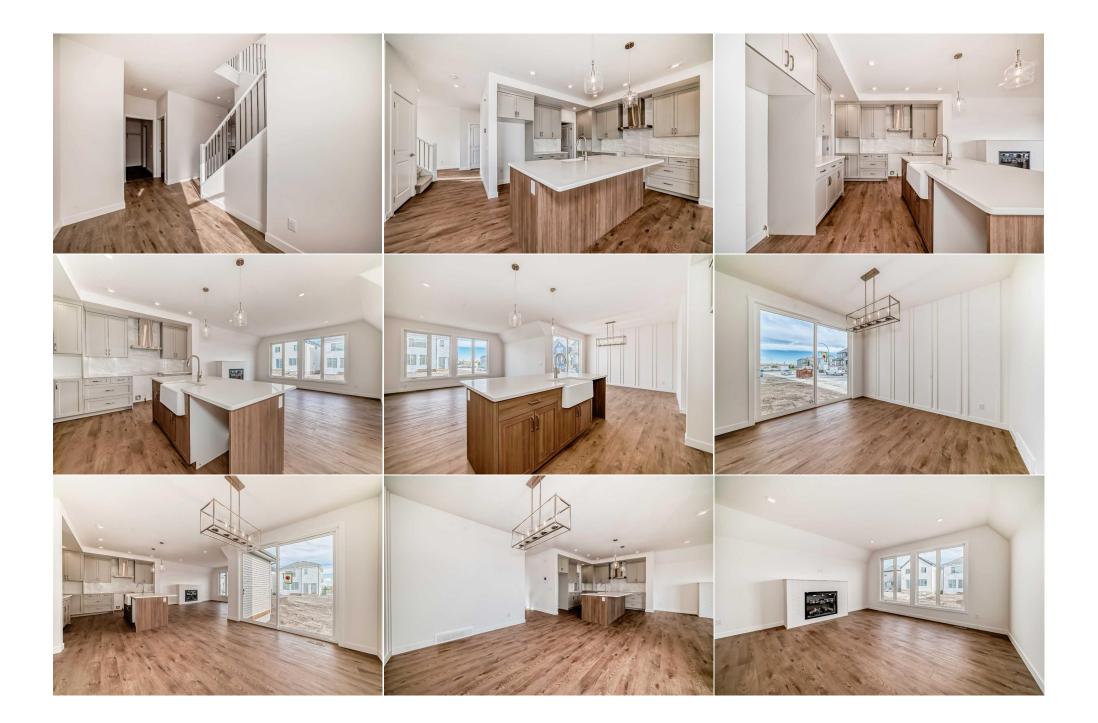

| Nook                                            | Main                                                                                                                                                                                                                                                                                                                                                                                                                                                                                                                                                                                                                                                                                                                                                                                                                                                                                                                                                                                                                                                                                                                                                                                                                                                                                                                                                                                                                                                                                                                                                                                                                                                                                                                                                                                                                                                                                                                                                                                                                                                                                                                                                               | 12`8" x 11`6"<br>Legal/Tax/Financial |  |  |  |
|-------------------------------------------------|--------------------------------------------------------------------------------------------------------------------------------------------------------------------------------------------------------------------------------------------------------------------------------------------------------------------------------------------------------------------------------------------------------------------------------------------------------------------------------------------------------------------------------------------------------------------------------------------------------------------------------------------------------------------------------------------------------------------------------------------------------------------------------------------------------------------------------------------------------------------------------------------------------------------------------------------------------------------------------------------------------------------------------------------------------------------------------------------------------------------------------------------------------------------------------------------------------------------------------------------------------------------------------------------------------------------------------------------------------------------------------------------------------------------------------------------------------------------------------------------------------------------------------------------------------------------------------------------------------------------------------------------------------------------------------------------------------------------------------------------------------------------------------------------------------------------------------------------------------------------------------------------------------------------------------------------------------------------------------------------------------------------------------------------------------------------------------------------------------------------------------------------------------------------|--------------------------------------|--|--|--|
| Title:<br><b>Fee Simple</b><br>Legal Desc:      | 2312256                                                                                                                                                                                                                                                                                                                                                                                                                                                                                                                                                                                                                                                                                                                                                                                                                                                                                                                                                                                                                                                                                                                                                                                                                                                                                                                                                                                                                                                                                                                                                                                                                                                                                                                                                                                                                                                                                                                                                                                                                                                                                                                                                            | Zoning:<br>R-G                       |  |  |  |
|                                                 |                                                                                                                                                                                                                                                                                                                                                                                                                                                                                                                                                                                                                                                                                                                                                                                                                                                                                                                                                                                                                                                                                                                                                                                                                                                                                                                                                                                                                                                                                                                                                                                                                                                                                                                                                                                                                                                                                                                                                                                                                                                                                                                                                                    | Remarks                              |  |  |  |
| Pub Rmks:<br>Inclusions:<br>Property Listed By: | Welcome to your dream home, crafted by the renowned Daytona Homes, nestled in the sought-after garden-to-table community of Rangeview. This stunning, bra<br>new build offers a perfect blend of modern design, luxurious upgrades, and functional living space, spanning an impressive 2,168 square feet. Sitting proudly on<br>coveted corner lot, this home is designed to impress from the moment you step inside. With a separate basement entrance, it offers the potential for future<br>development, creating even more space or flexibility. Ready for quick possession, you can soon be living in this beautiful, thoughtfully designed space, brimming<br>with high-end upgrades. The heart of the home is its spectacular kitchen, ideal for both everyday living and entertaining. Featuring a massive island with seating<br>sleek stainless steel appliances, and solid surface countertops, this kitchen is as stylish as it is functional. The walk-through pantry, accessible from the large<br>mudroom off the garage, makes bringing in groceries a breeze while keeping the kitchen clutter-free and organized. Just off the kitchen, the great room offers a<br>cozy yet sophisticated setting, complete with an elegant electric fireplace – perfect for relaxing evenings or hosting guests. The open-concept design seamlessly<br>connects these spaces, making it easy to stay connected with family and friends. Upstairs, you'll discover a spacious bonus room that can easily be transformed<br>into a playroom, home office, or additional family space. The top floor also features a conveniently located laundry room, making laundry days more efficient than<br>ever. The primary suite is a true retreat. Step into your own private spa-like oasis, complete with a standalone soaker tub, perfect for unwinding after a long day.<br>The ensuite also boasts a large, glass-enclosed shower and dual vanities, offering a luxurious experience every day. The generously sized walk-in closet provides<br>ample space for all your wardrobe needs. Each additional bedroom is well-sized and filled with natural light, off |                                      |  |  |  |