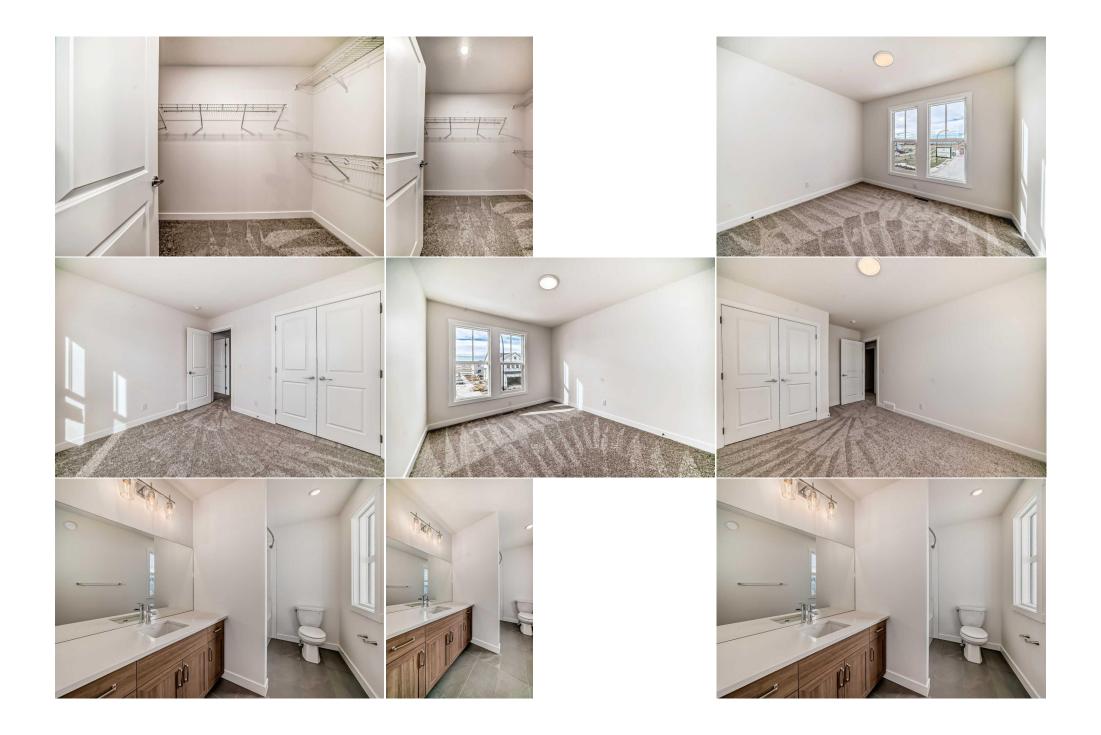

**Double Garage Attached** 

Corner Lot

Lot Feat:

Park Feat:

|                                                                                                                                                                                                                                                                                                                                                 |                                           |                              | Utilities and Features                                        |                       |                                       |  |  |
|-------------------------------------------------------------------------------------------------------------------------------------------------------------------------------------------------------------------------------------------------------------------------------------------------------------------------------------------------|-------------------------------------------|------------------------------|---------------------------------------------------------------|-----------------------|---------------------------------------|--|--|
| Roof:<br>Heating:                                                                                                                                                                                                                                                                                                                               | Asphalt Shingle<br>Forced Air,Natural Gas |                              | Construction:<br>Vinyl Siding,Wood Frame                      |                       |                                       |  |  |
| Sewer:<br>Ext Feat:                                                                                                                                                                                                                                                                                                                             | None                                      |                              | Flooring:<br><b>Carpet,Concrete,Laminate</b><br>Water Source: |                       |                                       |  |  |
|                                                                                                                                                                                                                                                                                                                                                 |                                           |                              | Fnd/Bsmt:<br>Poured Concrete                                  |                       |                                       |  |  |
| Kitchen Appl: Dishwasher,Electric Stove,Garage Control(s),Microwave,Refrigerator   Int Feat: Breakfast Bar,Closet Organizers,Double Vanity,Granite Counters,High Ceilings,Kitchen Island,No Animal Home,No Smoking Home,Open Floorpla   Remarks,Soaking Tub,Vinyl Windows,Walk-In Closet(s) Remarks,Soaking Tub,Vinyl Windows,Walk-In Closet(s) |                                           |                              |                                                               |                       | noking Home,Open Floorplan,Pantry,See |  |  |
| Utilities:                                                                                                                                                                                                                                                                                                                                      | Room Information                          |                              |                                                               |                       |                                       |  |  |
| <u>Room</u><br>Bonus Room                                                                                                                                                                                                                                                                                                                       | <u>Level</u><br>Upper                     | Dimensions<br>12`10" x 13`2" | <u>Room</u><br>Bedroom - Primary                              | <u>Level</u><br>Upper | <u>Dimensions</u><br>14`0" x 13`6"    |  |  |

| Bonus Room       | Upper | 12`10" x 13`2" | Bedroom - Primary | Upper | 14`0" x 13`6" |  |
|------------------|-------|----------------|-------------------|-------|---------------|--|
| 5pc Ensuite bath | Upper | 11`0" x 10`10" | 4pc Bathroom      | Upper | 7`6" x 10`6"  |  |
| Laundry          | Upper | 5`0" x 6`0"    | Bedroom           | Upper | 9`10" x 10`8" |  |
| Bedroom          | Upper | 11`2" x 10`0"  | Great Room        | Main  | 17`2" x 16`0" |  |
| Kitchen          | Main  | 11`3" x 10`7"  | Foyer             | Main  | 7`6" x 9`7"   |  |
| Mud Room         | Main  | 6`8" x 10`4"   | 2pc Bathroom      | Main  | 5`6" x 5`5"   |  |
|                  |       |                |                   |       |               |  |

| Nook                                            | Main                                                                                                                                                                                                                                                                                                                                                                                                                                                                                                                                                                                                                                                                                                                                                                                                                                                                                                                                                                                                                                                                                                                                                                                                                                                                                                                                                                                                                                                                                                                                                                                                                                                                                                                                                                                                                                                                                                                                                                                                                                                                                                                                                               | 12`8" x 11`6"<br>Legal/Tax/Financial |  |  |  |
|-------------------------------------------------|--------------------------------------------------------------------------------------------------------------------------------------------------------------------------------------------------------------------------------------------------------------------------------------------------------------------------------------------------------------------------------------------------------------------------------------------------------------------------------------------------------------------------------------------------------------------------------------------------------------------------------------------------------------------------------------------------------------------------------------------------------------------------------------------------------------------------------------------------------------------------------------------------------------------------------------------------------------------------------------------------------------------------------------------------------------------------------------------------------------------------------------------------------------------------------------------------------------------------------------------------------------------------------------------------------------------------------------------------------------------------------------------------------------------------------------------------------------------------------------------------------------------------------------------------------------------------------------------------------------------------------------------------------------------------------------------------------------------------------------------------------------------------------------------------------------------------------------------------------------------------------------------------------------------------------------------------------------------------------------------------------------------------------------------------------------------------------------------------------------------------------------------------------------------|--------------------------------------|--|--|--|
| Title:<br><b>Fee Simple</b><br>Legal Desc:      | 2312256                                                                                                                                                                                                                                                                                                                                                                                                                                                                                                                                                                                                                                                                                                                                                                                                                                                                                                                                                                                                                                                                                                                                                                                                                                                                                                                                                                                                                                                                                                                                                                                                                                                                                                                                                                                                                                                                                                                                                                                                                                                                                                                                                            | Zoning:<br>R-G                       |  |  |  |
|                                                 |                                                                                                                                                                                                                                                                                                                                                                                                                                                                                                                                                                                                                                                                                                                                                                                                                                                                                                                                                                                                                                                                                                                                                                                                                                                                                                                                                                                                                                                                                                                                                                                                                                                                                                                                                                                                                                                                                                                                                                                                                                                                                                                                                                    | Remarks                              |  |  |  |
| Pub Rmks:<br>Inclusions:<br>Property Listed By: | Welcome to your dream home, crafted by the renowned Daytona Homes, nestled in the sought-after garden-to-table community of Rangeview. This stunning, bra<br>new build offers a perfect blend of modern design, luxurious upgrades, and functional living space, spanning an impressive 2,168 square feet. Sitting proudly on<br>coveted corner lot, this home is designed to impress from the moment you step inside. With a separate basement entrance, it offers the potential for future<br>development, creating even more space or flexibility. Ready for quick possession, you can soon be living in this beautiful, thoughtfully designed space, brimming<br>with high-end upgrades. The heart of the home is its spectacular kitchen, ideal for both everyday living and entertaining. Featuring a massive island with seating<br>sleek stainless steel appliances, and solid surface countertops, this kitchen is as stylish as it is functional. The walk-through pantry, accessible from the large<br>mudroom off the garage, makes bringing in groceries a breeze while keeping the kitchen clutter-free and organized. Just off the kitchen, the great room offers a<br>cozy yet sophisticated setting, complete with an elegant electric fireplace – perfect for relaxing evenings or hosting guests. The open-concept design seamlessly<br>connects these spaces, making it easy to stay connected with family and friends. Upstairs, you'll discover a spacious bonus room that can easily be transformed<br>into a playroom, home office, or additional family space. The top floor also features a conveniently located laundry room, making laundry days more efficient than<br>ever. The primary suite is a true retreat. Step into your own private spa-like oasis, complete with a standalone soaker tub, perfect for unwinding after a long day.<br>The ensuite also boasts a large, glass-enclosed shower and dual vanities, offering a luxurious experience every day. The generously sized walk-in closet provides<br>ample space for all your wardrobe needs. Each additional bedroom is well-sized and filled with natural light, off |                                      |  |  |  |