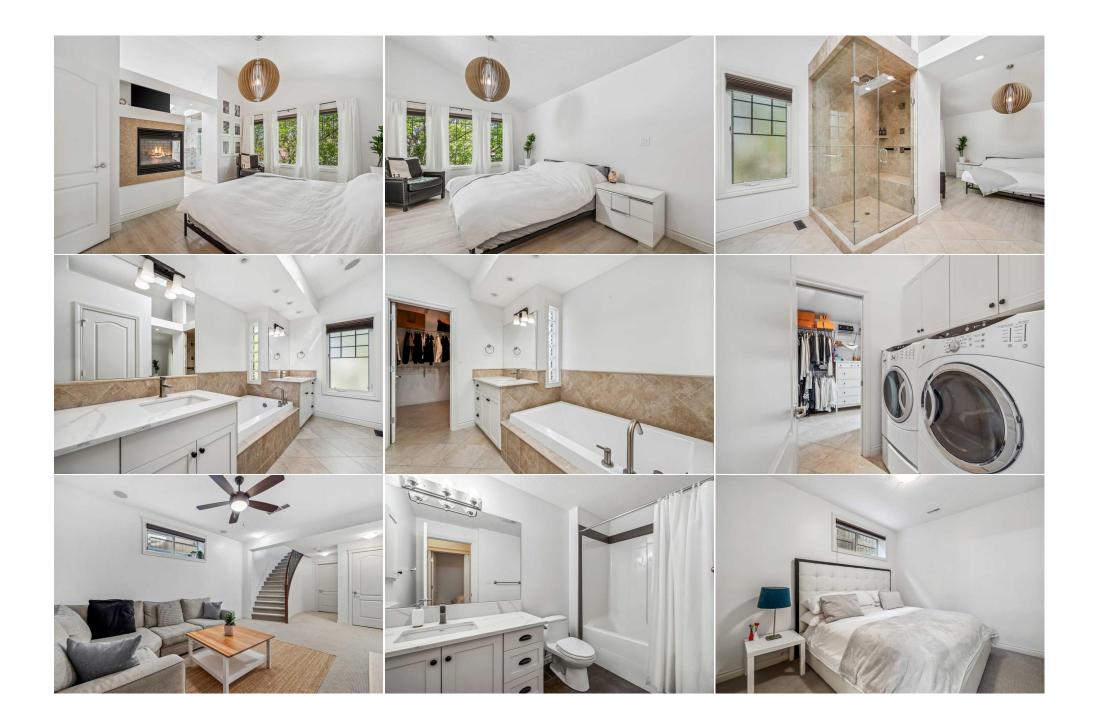

| Walk-In Closet<br>Bedroom<br>Laundry<br>Family Room<br>Walk-In Closet<br>Furnace/Utility Room | Upper<br>Upper<br>Upper<br>Basement<br>Basement<br>Basement                                                                                                                                                                                                                                       | 8`4" x 7`9"<br>11`11" x 11`6"<br>5`11" x 5`4"<br>19`11" x 12`2"<br>6`1" x 4`5"<br>9`4" x 8`1"                                                                                                                                                                                                                                                                                                                                                                                                                                                                                                                                                                                                                                                                                                                                                                                                                                                                                                                                                                                                                                                                                                                                                                                                                                                                                                                                                                                                                                                                                                                                                                                                                                                                                                                                                                                                                                                                                                                                                                                                                                    | 5pc Ensuite bath<br>Bedroom<br>4pc Bathroom<br>Bedroom<br>4pc Bathroom<br>Legal/Tax/Financial | Upper<br>Upper<br>Upper<br>Basement<br>Basement | 13`10" x 13`6"<br>11`10" x 11`6"<br>8`9" x 8`2"<br>11`6" x 9`10"<br>9`9" x 5`6" |  |  |  |  |
|-----------------------------------------------------------------------------------------------|---------------------------------------------------------------------------------------------------------------------------------------------------------------------------------------------------------------------------------------------------------------------------------------------------|----------------------------------------------------------------------------------------------------------------------------------------------------------------------------------------------------------------------------------------------------------------------------------------------------------------------------------------------------------------------------------------------------------------------------------------------------------------------------------------------------------------------------------------------------------------------------------------------------------------------------------------------------------------------------------------------------------------------------------------------------------------------------------------------------------------------------------------------------------------------------------------------------------------------------------------------------------------------------------------------------------------------------------------------------------------------------------------------------------------------------------------------------------------------------------------------------------------------------------------------------------------------------------------------------------------------------------------------------------------------------------------------------------------------------------------------------------------------------------------------------------------------------------------------------------------------------------------------------------------------------------------------------------------------------------------------------------------------------------------------------------------------------------------------------------------------------------------------------------------------------------------------------------------------------------------------------------------------------------------------------------------------------------------------------------------------------------------------------------------------------------|-----------------------------------------------------------------------------------------------|-------------------------------------------------|---------------------------------------------------------------------------------|--|--|--|--|
| Title:<br><b>Fee Simple</b><br>Legal Desc:                                                    | 32240                                                                                                                                                                                                                                                                                             | Zoning:<br><b>R-CG</b>                                                                                                                                                                                                                                                                                                                                                                                                                                                                                                                                                                                                                                                                                                                                                                                                                                                                                                                                                                                                                                                                                                                                                                                                                                                                                                                                                                                                                                                                                                                                                                                                                                                                                                                                                                                                                                                                                                                                                                                                                                                                                                           | Bemarks                                                                                       |                                                 |                                                                                 |  |  |  |  |
| Pub Rmks:<br>Inclusions:<br>Property Listed By:                                               | walking distance to n<br>family. Walking into<br>is a chef's dream with<br>to a great room and<br>main floor is complet<br>oversized bedrooms<br>ensuite. The spa-like<br>bathroom for added<br>built-ins. The fully fin<br>Located in the heart<br>amenities. This home<br>Refrigerator, Oven, D | Experience inner city living in this executive custom built two storey home in the sought after community of Inglewood. Located steps to the river and within walking distance to multiple amenities, transportation, walking paths, restaurants and more. With 4 bedrooms and 4 bathrooms, this home is perfect for the active family. Walking into the home, you are met with a bright and open floor plan that opens up to an open concept living, dining and kitchen area. The gourmet kitchen is a chef's dream with top of the line, stainless steel appliances, a large kitchen island with a breakfast eating bar, and designer tile backsplash. The kitchen is open to a great room and dining area, making for the perfect place to entertain. Doors off of the living area lead to a two tiered wood deck with ample seating space. The main floor is complete with a powder room and an oversized single attached garage with epoxy flooring. The staircase leads you upstairs where you'll find two oversized bedrooms and a 4 piece main bathroom. The primary retreat is your own oasis with vaulted ceilings, a corner gas fireplace, and a luxurious 5 piece ensuite. The spa-like ensuite comes equipped with heated tile flooring, skylights, a soaker tub, and a two person shower. The large walk-in closet is just off of the bathroom for added storage. The walk-in closet leads straight to the laundry room for added convenience. The upper level is complete with an open office area with built-ins. The fully finished basement boasts a large living area, a fourth bedroom, and a 4 piece main bathroom, making it the perfect place for hosting guests. Located in the heart of one of Calgary's most desirable communities, you are minutes to downtown, walking paths to the river, and walking distance to multiple amenities. This home is a perfect blend between luxurious and convenient living. Exceptional value!<br>Refrigerator, Oven, Dishwasher, Gas Cooktop, Microwave, Range Hood, All Window Coverings, Garage Door opener with control(s), AC Unit, Central Vacuum System plus |                                                                                               |                                                 |                                                                                 |  |  |  |  |