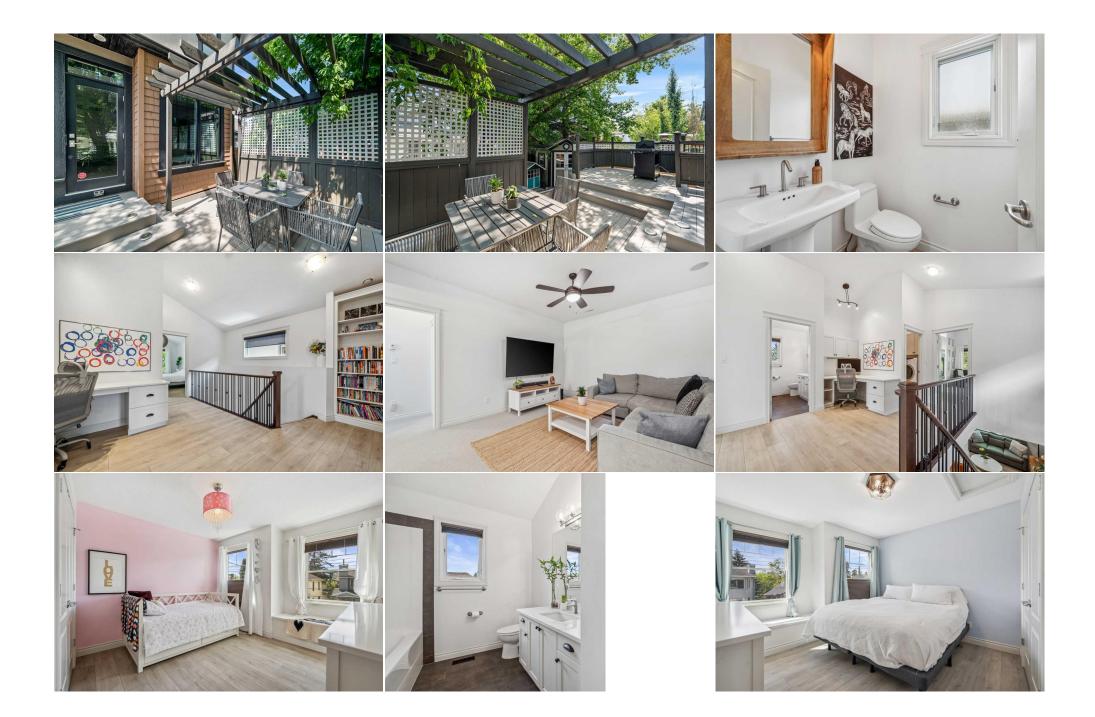

| Walk-In Closet<br>Bedroom<br>Laundry<br>Family Room<br>Walk-In Closet<br>Furnace/Utility Room | Upper<br>Upper<br>Upper<br>Basement<br>Basement<br>Basement                                                                                                                                                                                                                                       | 8`4" x 7`9"<br>11`11" x 11`6"<br>5`11" x 5`4"<br>19`11" x 12`2"<br>6`1" x 4`5"<br>9`4" x 8`1"                                                                                                                                                                                                                                                                                                                                                                                                                                                                                                                                                                                                                                                                                                                                                                                                                                                                                                                                                                                                                                                                                                                                                                                                                                                                                                                                                                                                                                                                                                                                                                                                                                                                                                                                                                                                                                                                                                                                                                                                                                    | 5pc Ensuite bath<br>Bedroom<br>4pc Bathroom<br>Bedroom<br>4pc Bathroom<br>Legal/Tax/Financial | Upper<br>Upper<br>Upper<br>Basement<br>Basement | 13`10" x 13`6"<br>11`10" x 11`6"<br>8`9" x 8`2"<br>11`6" x 9`10"<br>9`9" x 5`6" |  |  |  |  |
|-----------------------------------------------------------------------------------------------|---------------------------------------------------------------------------------------------------------------------------------------------------------------------------------------------------------------------------------------------------------------------------------------------------|----------------------------------------------------------------------------------------------------------------------------------------------------------------------------------------------------------------------------------------------------------------------------------------------------------------------------------------------------------------------------------------------------------------------------------------------------------------------------------------------------------------------------------------------------------------------------------------------------------------------------------------------------------------------------------------------------------------------------------------------------------------------------------------------------------------------------------------------------------------------------------------------------------------------------------------------------------------------------------------------------------------------------------------------------------------------------------------------------------------------------------------------------------------------------------------------------------------------------------------------------------------------------------------------------------------------------------------------------------------------------------------------------------------------------------------------------------------------------------------------------------------------------------------------------------------------------------------------------------------------------------------------------------------------------------------------------------------------------------------------------------------------------------------------------------------------------------------------------------------------------------------------------------------------------------------------------------------------------------------------------------------------------------------------------------------------------------------------------------------------------------|-----------------------------------------------------------------------------------------------|-------------------------------------------------|---------------------------------------------------------------------------------|--|--|--|--|
| Title:<br><b>Fee Simple</b><br>Legal Desc:                                                    | 32240                                                                                                                                                                                                                                                                                             | Zoning:<br><b>R-CG</b>                                                                                                                                                                                                                                                                                                                                                                                                                                                                                                                                                                                                                                                                                                                                                                                                                                                                                                                                                                                                                                                                                                                                                                                                                                                                                                                                                                                                                                                                                                                                                                                                                                                                                                                                                                                                                                                                                                                                                                                                                                                                                                           | Bemarks                                                                                       |                                                 |                                                                                 |  |  |  |  |
| Pub Rmks:<br>Inclusions:<br>Property Listed By:                                               | walking distance to n<br>family. Walking into<br>is a chef's dream with<br>to a great room and<br>main floor is complet<br>oversized bedrooms<br>ensuite. The spa-like<br>bathroom for added<br>built-ins. The fully fin<br>Located in the heart<br>amenities. This home<br>Refrigerator, Oven, D | Experience inner city living in this executive custom built two storey home in the sought after community of Inglewood. Located steps to the river and within walking distance to multiple amenities, transportation, walking paths, restaurants and more. With 4 bedrooms and 4 bathrooms, this home is perfect for the active family. Walking into the home, you are met with a bright and open floor plan that opens up to an open concept living, dining and kitchen area. The gourmet kitchen is a chef's dream with top of the line, stainless steel appliances, a large kitchen island with a breakfast eating bar, and designer tile backsplash. The kitchen is open to a great room and dining area, making for the perfect place to entertain. Doors off of the living area lead to a two tiered wood deck with ample seating space. The main floor is complete with a powder room and an oversized single attached garage with epoxy flooring. The staircase leads you upstairs where you'll find two oversized bedrooms and a 4 piece main bathroom. The primary retreat is your own oasis with vaulted ceilings, a corner gas fireplace, and a luxurious 5 piece ensuite. The spa-like ensuite comes equipped with heated tile flooring, skylights, a soaker tub, and a two person shower. The large walk-in closet is just off of the bathroom for added storage. The walk-in closet leads straight to the laundry room for added convenience. The upper level is complete with an open office area with built-ins. The fully finished basement boasts a large living area, a fourth bedroom, and a 4 piece main bathroom, making it the perfect place for hosting guests. Located in the heart of one of Calgary's most desirable communities, you are minutes to downtown, walking paths to the river, and walking distance to multiple amenities. This home is a perfect blend between luxurious and convenient living. Exceptional value!<br>Refrigerator, Oven, Dishwasher, Gas Cooktop, Microwave, Range Hood, All Window Coverings, Garage Door opener with control(s), AC Unit, Central Vacuum System plus |                                                                                               |                                                 |                                                                                 |  |  |  |  |