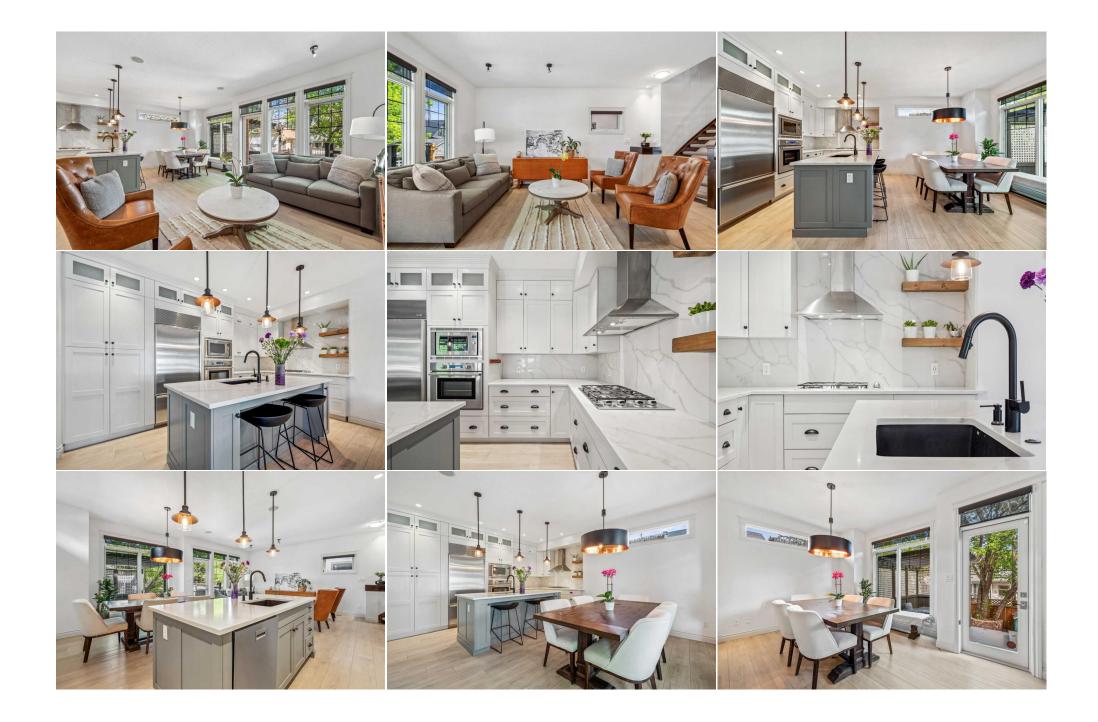

| Walk-In Closet<br>Bedroom<br>Laundry<br>Family Room<br>Walk-In Closet<br>Furnace/Utility Room | Upper<br>Upper<br>Upper<br>Basement<br>Basement<br>Basement                                                                                                                                                                                                                                       | 8`4" x 7`9"<br>11`11" x 11`6"<br>5`11" x 5`4"<br>19`11" x 12`2"<br>6`1" x 4`5"<br>9`4" x 8`1"                                                                                                                                                                                                                                                                                                                                                                                                                                                                                                                                                                                                                                                                                                                                                                                                                                                                                                                                                                                                                                                                                                                                                                                                                                                                                                                                                                                                                                                                                                                                                                                                                                                                                                                                                                                                                                                                                                                                                                                                                                    | 5pc Ensuite bath<br>Bedroom<br>4pc Bathroom<br>Bedroom<br>4pc Bathroom<br>Legal/Tax/Financial | Upper<br>Upper<br>Upper<br>Basement<br>Basement | 13`10" x 13`6"<br>11`10" x 11`6"<br>8`9" x 8`2"<br>11`6" x 9`10"<br>9`9" x 5`6" |  |  |  |  |
|-----------------------------------------------------------------------------------------------|---------------------------------------------------------------------------------------------------------------------------------------------------------------------------------------------------------------------------------------------------------------------------------------------------|----------------------------------------------------------------------------------------------------------------------------------------------------------------------------------------------------------------------------------------------------------------------------------------------------------------------------------------------------------------------------------------------------------------------------------------------------------------------------------------------------------------------------------------------------------------------------------------------------------------------------------------------------------------------------------------------------------------------------------------------------------------------------------------------------------------------------------------------------------------------------------------------------------------------------------------------------------------------------------------------------------------------------------------------------------------------------------------------------------------------------------------------------------------------------------------------------------------------------------------------------------------------------------------------------------------------------------------------------------------------------------------------------------------------------------------------------------------------------------------------------------------------------------------------------------------------------------------------------------------------------------------------------------------------------------------------------------------------------------------------------------------------------------------------------------------------------------------------------------------------------------------------------------------------------------------------------------------------------------------------------------------------------------------------------------------------------------------------------------------------------------|-----------------------------------------------------------------------------------------------|-------------------------------------------------|---------------------------------------------------------------------------------|--|--|--|--|
| Title:<br><b>Fee Simple</b><br>Legal Desc:                                                    | 32240                                                                                                                                                                                                                                                                                             | Zoning:<br><b>R-CG</b>                                                                                                                                                                                                                                                                                                                                                                                                                                                                                                                                                                                                                                                                                                                                                                                                                                                                                                                                                                                                                                                                                                                                                                                                                                                                                                                                                                                                                                                                                                                                                                                                                                                                                                                                                                                                                                                                                                                                                                                                                                                                                                           | Bemarks                                                                                       |                                                 |                                                                                 |  |  |  |  |
| Pub Rmks:<br>Inclusions:<br>Property Listed By:                                               | walking distance to n<br>family. Walking into<br>is a chef's dream with<br>to a great room and<br>main floor is complet<br>oversized bedrooms<br>ensuite. The spa-like<br>bathroom for added<br>built-ins. The fully fin<br>Located in the heart<br>amenities. This home<br>Refrigerator, Oven, D | Experience inner city living in this executive custom built two storey home in the sought after community of Inglewood. Located steps to the river and within walking distance to multiple amenities, transportation, walking paths, restaurants and more. With 4 bedrooms and 4 bathrooms, this home is perfect for the active family. Walking into the home, you are met with a bright and open floor plan that opens up to an open concept living, dining and kitchen area. The gourmet kitchen is a chef's dream with top of the line, stainless steel appliances, a large kitchen island with a breakfast eating bar, and designer tile backsplash. The kitchen is open to a great room and dining area, making for the perfect place to entertain. Doors off of the living area lead to a two tiered wood deck with ample seating space. The main floor is complete with a powder room and an oversized single attached garage with epoxy flooring. The staircase leads you upstairs where you'll find two oversized bedrooms and a 4 piece main bathroom. The primary retreat is your own oasis with vaulted ceilings, a corner gas fireplace, and a luxurious 5 piece ensuite. The spa-like ensuite comes equipped with heated tile flooring, skylights, a soaker tub, and a two person shower. The large walk-in closet is just off of the bathroom for added storage. The walk-in closet leads straight to the laundry room for added convenience. The upper level is complete with an open office area with built-ins. The fully finished basement boasts a large living area, a fourth bedroom, and a 4 piece main bathroom, making it the perfect place for hosting guests. Located in the heart of one of Calgary's most desirable communities, you are minutes to downtown, walking paths to the river, and walking distance to multiple amenities. This home is a perfect blend between luxurious and convenient living. Exceptional value!<br>Refrigerator, Oven, Dishwasher, Gas Cooktop, Microwave, Range Hood, All Window Coverings, Garage Door opener with control(s), AC Unit, Central Vacuum System plus |                                                                                               |                                                 |                                                                                 |  |  |  |  |