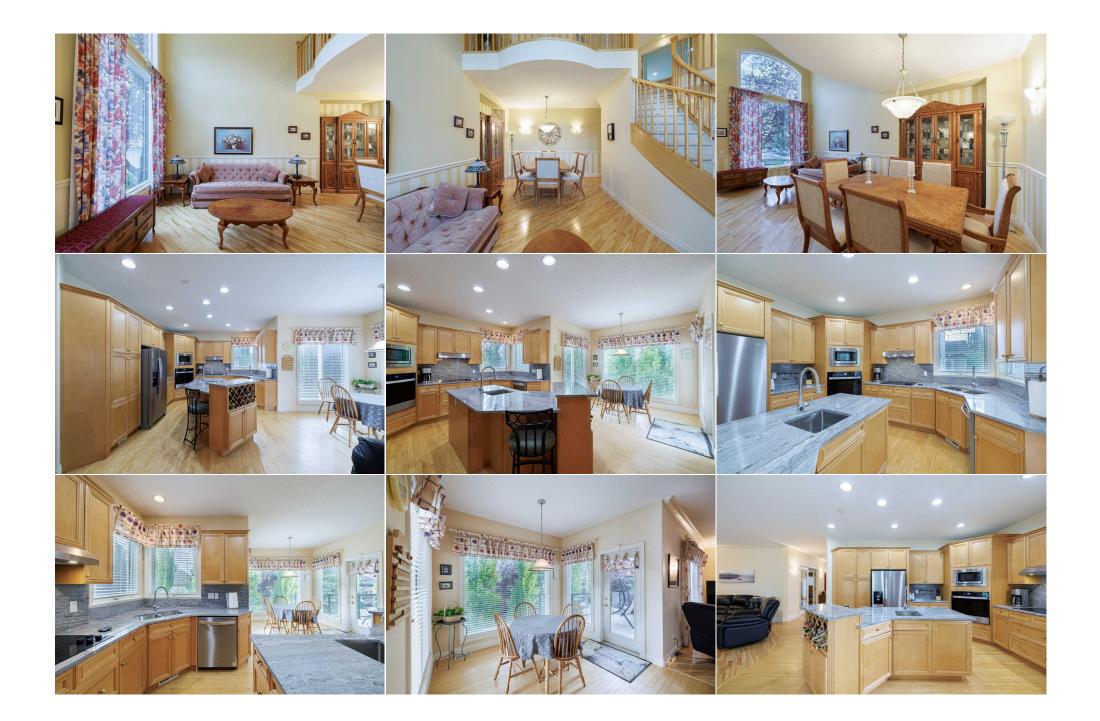

| 4pc Bathroom<br>5pc Ensuite bath           | Upper<br>Upper                                                                                                                                                                                                                                                                                                                                                                                                                                                                                                                                                                                                                                                                                                                                                                                                                                                                                                                                                                                                                                                                                                                                                                                                                                                                                                                                                                                                                                                                                                                                                                                                                                                                                                                                                                                                                                                                                                                                                                                                                                                                                                                    | 0`0" x 0`0"<br>0`0" x 0`0"      | 4pc Bathroom<br>4pc Ensuite bath<br>Legal/Tax/Financial | Lower<br>Lower            | 0,0" × 0,0"<br>0,0" × 0,0"                                                                                                                     |  |  |  |
|--------------------------------------------|-----------------------------------------------------------------------------------------------------------------------------------------------------------------------------------------------------------------------------------------------------------------------------------------------------------------------------------------------------------------------------------------------------------------------------------------------------------------------------------------------------------------------------------------------------------------------------------------------------------------------------------------------------------------------------------------------------------------------------------------------------------------------------------------------------------------------------------------------------------------------------------------------------------------------------------------------------------------------------------------------------------------------------------------------------------------------------------------------------------------------------------------------------------------------------------------------------------------------------------------------------------------------------------------------------------------------------------------------------------------------------------------------------------------------------------------------------------------------------------------------------------------------------------------------------------------------------------------------------------------------------------------------------------------------------------------------------------------------------------------------------------------------------------------------------------------------------------------------------------------------------------------------------------------------------------------------------------------------------------------------------------------------------------------------------------------------------------------------------------------------------------|---------------------------------|---------------------------------------------------------|---------------------------|------------------------------------------------------------------------------------------------------------------------------------------------|--|--|--|
| Title:<br><b>Fee Simple</b><br>Legal Desc: | 9813151                                                                                                                                                                                                                                                                                                                                                                                                                                                                                                                                                                                                                                                                                                                                                                                                                                                                                                                                                                                                                                                                                                                                                                                                                                                                                                                                                                                                                                                                                                                                                                                                                                                                                                                                                                                                                                                                                                                                                                                                                                                                                                                           | Zoning:<br><b>R-1</b>           |                                                         |                           |                                                                                                                                                |  |  |  |
| Pub Rmks:                                  | entrance, you're gree                                                                                                                                                                                                                                                                                                                                                                                                                                                                                                                                                                                                                                                                                                                                                                                                                                                                                                                                                                                                                                                                                                                                                                                                                                                                                                                                                                                                                                                                                                                                                                                                                                                                                                                                                                                                                                                                                                                                                                                                                                                                                                             | ted by soaring 18-foot ceilings | and a large, welcoming foyer, setting                   | the tone for the elegance | uscany. As you step through the grand main<br>that flows throughout the entire property. To<br>a perfect for entertaining or quiet reflection. |  |  |  |
|                                            | the right, the formal living room mirrors the grandeur with its own 18-foot ceilings, providing an airy and open space perfect for entertaining or quiet reflection.<br>Continuing into the expansive main floor, the heart of the home reveals itself in the open-concept kitchen, complete with top-of-the-line stainless steel appliances, gleaming granite countertops, a large center island, and beautiful custom cabinetry. Whether you're a culinary enthusiast or love hosting gatherings, this kitchen i perfectly equipped. Adjacent to the kitchen is a casual dining area with direct access to the large deck, where you can enjoy picturesque views of the lush, landscaped backyard—an oasis of privacy surrounded by mature trees. For more formal occasions, an additional formal dining room is conveniently located off the kitchen, offering ample space to host family and friends. Next to the kitchen, you'll find a second living room, centered around a grand gas fireplace with a stunnin custom mantle. The abundance of natural light streaming in through the large windows bathes this space in warmth, making it the perfect spot to relax while overlooking the serene backyard. Heading up the grand staircase, you'll discover the spacious primary suite, a true retreat featuring a luxurious five-piece ensuite and large windows that offer stunning views of the backyard. The upper level also includes two generously sized additional bedrooms and another four-piece bathroom, providing ample space for family or guests. The walkout lower level has been thoughtfully designed to function as a full secondary illegal suite, complet with its own updated kitchen featuring premium appliances and adining area. This level boasts another cozy living room, centered around a second gas fireplace, perfect for gathering around on cool evenings. The lower level offers two additional bedrooms and a secondary laundry room. The downstairs primary bedroom includes a private four-piece ensuite, while the secondary bedroom enjoys direct access to an additional four-pi |                                 |                                                         |                           |                                                                                                                                                |  |  |  |