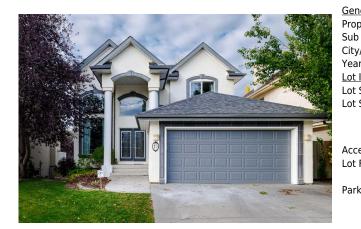

## 15 TUSCANY RIDGE Park, Calgary T3L 2H7

| MLS®#:  | A2170850 | Area:   | Tuscany | Listing          | 10/04/24       | List Price: <b>\$949,900</b> |
|---------|----------|---------|---------|------------------|----------------|------------------------------|
| Status: | Active   | County: | Calgary | Date:<br>Change: | -\$50k, 04-Nov | Association: Fort McMurray   |

| neral Information |                                                                                                                           |                   |           | DOM           |           |  |  |
|-------------------|---------------------------------------------------------------------------------------------------------------------------|-------------------|-----------|---------------|-----------|--|--|
| ор Туре:          | Residential                                                                                                               |                   |           | 47            |           |  |  |
| b Type:           | Detached                                                                                                                  |                   |           | <u>Layout</u> |           |  |  |
| y/Town:           | Calgary                                                                                                                   | Finished Floor Ar | <u>ea</u> | Beds: 5 (3 2  |           |  |  |
| ar Built:         | 1998                                                                                                                      | Abv Sqft:         | 2,374     | Baths:        | 4.5 (4 1) |  |  |
| t Information     |                                                                                                                           | Low Sqft:         |           | Style:        | 2 Storey  |  |  |
| t Sz Ar:          | 5,457 sqft                                                                                                                | Ttl Sqft:         | 2,374     |               |           |  |  |
| t Shape:          |                                                                                                                           |                   |           | Parking       |           |  |  |
|                   |                                                                                                                           |                   |           | Ttl Park:     | 4         |  |  |
|                   |                                                                                                                           |                   |           | Garage Sz:    | 2         |  |  |
| cess:             |                                                                                                                           |                   |           | -             |           |  |  |
| t Feat:           | Close to Clubhouse,Front Yard,Lawn,Garden,Gentle Sloping,Landscaped,Many Trees,Street<br>Lighting,Private,Rectangular Lot |                   |           |               |           |  |  |
| rk Feat:          | eat: Double Garage Attached                                                                                               |                   |           |               |           |  |  |
|                   |                                                                                                                           |                   |           |               |           |  |  |