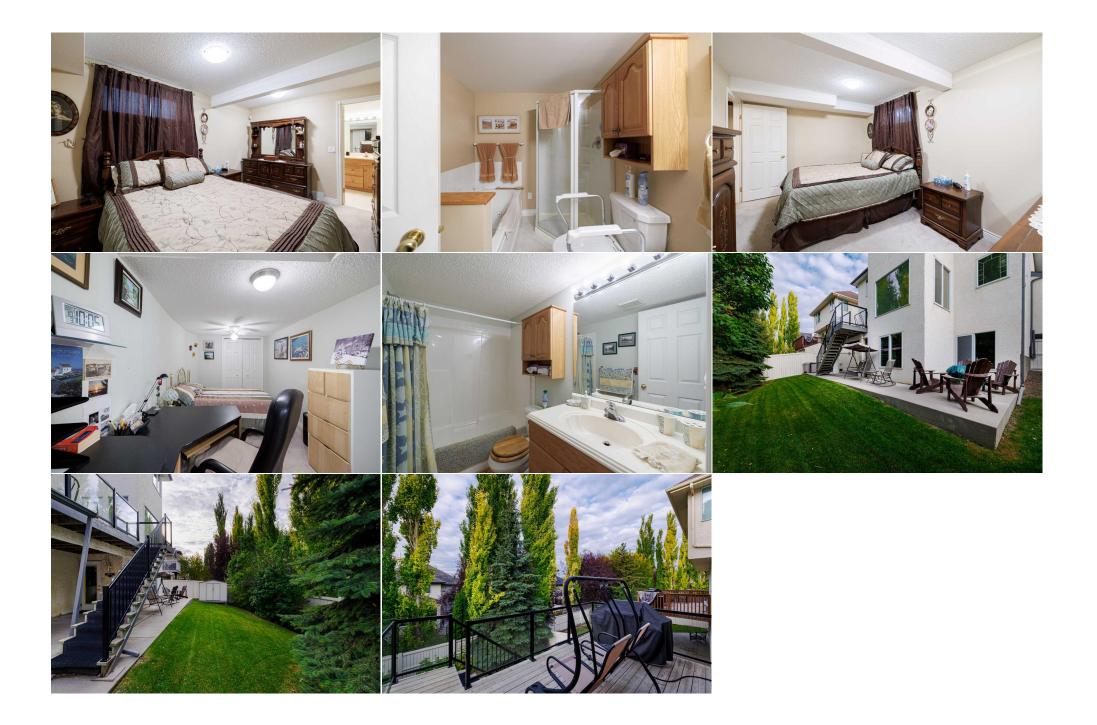

| 4pc Bathroom<br>5pc Ensuite bath           | Upper<br>Upper                                                                                                                                                                                                                                                                                                                                                                                                                                                                                                                                                                                                                                                                                                                                                                                                                                                                                                                                                                                                                                                                                                                                                                                                                                                                                                                                                                                                                                                                                                                                                                                                                                                                                                                                                                                                                                                                                                                                                                                                                                                                                                                    | 0`0" x 0`0"<br>0`0" x 0`0"      | 4pc Bathroom<br>4pc Ensuite bath<br>Legal/Tax/Financial | Lower<br>Lower            | 0,0" × 0,0"<br>0,0" × 0,0"                                                                                                                     |  |  |  |
|--------------------------------------------|-----------------------------------------------------------------------------------------------------------------------------------------------------------------------------------------------------------------------------------------------------------------------------------------------------------------------------------------------------------------------------------------------------------------------------------------------------------------------------------------------------------------------------------------------------------------------------------------------------------------------------------------------------------------------------------------------------------------------------------------------------------------------------------------------------------------------------------------------------------------------------------------------------------------------------------------------------------------------------------------------------------------------------------------------------------------------------------------------------------------------------------------------------------------------------------------------------------------------------------------------------------------------------------------------------------------------------------------------------------------------------------------------------------------------------------------------------------------------------------------------------------------------------------------------------------------------------------------------------------------------------------------------------------------------------------------------------------------------------------------------------------------------------------------------------------------------------------------------------------------------------------------------------------------------------------------------------------------------------------------------------------------------------------------------------------------------------------------------------------------------------------|---------------------------------|---------------------------------------------------------|---------------------------|------------------------------------------------------------------------------------------------------------------------------------------------|--|--|--|
| Title:<br><b>Fee Simple</b><br>Legal Desc: | 9813151                                                                                                                                                                                                                                                                                                                                                                                                                                                                                                                                                                                                                                                                                                                                                                                                                                                                                                                                                                                                                                                                                                                                                                                                                                                                                                                                                                                                                                                                                                                                                                                                                                                                                                                                                                                                                                                                                                                                                                                                                                                                                                                           | Zoning:<br><b>R-1</b>           |                                                         |                           |                                                                                                                                                |  |  |  |
| Pub Rmks:                                  | entrance, you're gree                                                                                                                                                                                                                                                                                                                                                                                                                                                                                                                                                                                                                                                                                                                                                                                                                                                                                                                                                                                                                                                                                                                                                                                                                                                                                                                                                                                                                                                                                                                                                                                                                                                                                                                                                                                                                                                                                                                                                                                                                                                                                                             | ted by soaring 18-foot ceilings | and a large, welcoming foyer, setting                   | the tone for the elegance | uscany. As you step through the grand main<br>that flows throughout the entire property. To<br>a perfect for entertaining or quiet reflection. |  |  |  |
|                                            | the right, the formal living room mirrors the grandeur with its own 18-foot ceilings, providing an airy and open space perfect for entertaining or quiet reflection.<br>Continuing into the expansive main floor, the heart of the home reveals itself in the open-concept kitchen, complete with top-of-the-line stainless steel appliances, gleaming granite countertops, a large center island, and beautiful custom cabinetry. Whether you're a culinary enthusiast or love hosting gatherings, this kitchen i perfectly equipped. Adjacent to the kitchen is a casual dining area with direct access to the large deck, where you can enjoy picturesque views of the lush, landscaped backyard—an oasis of privacy surrounded by mature trees. For more formal occasions, an additional formal dining room is conveniently located off the kitchen, offering ample space to host family and friends. Next to the kitchen, you'll find a second living room, centered around a grand gas fireplace with a stunnin custom mantle. The abundance of natural light streaming in through the large windows bathes this space in warmth, making it the perfect spot to relax while overlooking the serene backyard. Heading up the grand staircase, you'll discover the spacious primary suite, a true retreat featuring a luxurious five-piece ensuite and large windows that offer stunning views of the backyard. The upper level also includes two generously sized additional bedrooms and another four-piece bathroom, providing ample space for family or guests. The walkout lower level has been thoughtfully designed to function as a full secondary illegal suite, complet with its own updated kitchen featuring premium appliances and adining area. This level boasts another cozy living room, centered around a second gas fireplace, perfect for gathering around on cool evenings. The lower level offers two additional bedrooms and a secondary laundry room. The downstairs primary bedroom includes a private four-piece ensuite, while the secondary bedroom enjoys direct access to an additional four-pi |                                 |                                                         |                           |                                                                                                                                                |  |  |  |