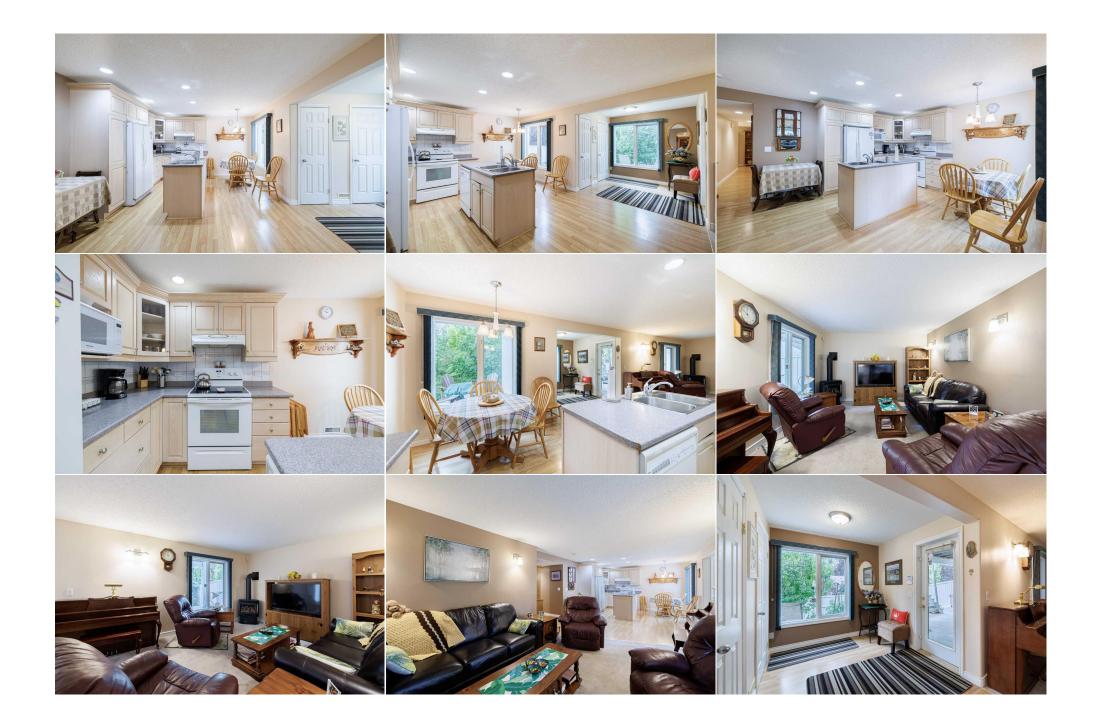

| 4pc Bathroom<br>5pc Ensuite bath           | Upper<br>Upper                                                                                                                                                                                                                                                                                                                                                                                                                                                                                                                                                                                                                                                                                                                                                                                                                                                                                                                                                                                                                                                                                                                                                                                                                                                                                                                                                                                                                                                                                                                                                                                                                                                                                                                                                                                                                                                                                                                                                                                                                                                                                                                    | 0`0" x 0`0"<br>0`0" x 0`0"      | 4pc Bathroom<br>4pc Ensuite bath<br>Legal/Tax/Financial | Lower<br>Lower            | 0,0" × 0,0"<br>0,0" × 0,0"                                                                                                                     |  |  |  |
|--------------------------------------------|-----------------------------------------------------------------------------------------------------------------------------------------------------------------------------------------------------------------------------------------------------------------------------------------------------------------------------------------------------------------------------------------------------------------------------------------------------------------------------------------------------------------------------------------------------------------------------------------------------------------------------------------------------------------------------------------------------------------------------------------------------------------------------------------------------------------------------------------------------------------------------------------------------------------------------------------------------------------------------------------------------------------------------------------------------------------------------------------------------------------------------------------------------------------------------------------------------------------------------------------------------------------------------------------------------------------------------------------------------------------------------------------------------------------------------------------------------------------------------------------------------------------------------------------------------------------------------------------------------------------------------------------------------------------------------------------------------------------------------------------------------------------------------------------------------------------------------------------------------------------------------------------------------------------------------------------------------------------------------------------------------------------------------------------------------------------------------------------------------------------------------------|---------------------------------|---------------------------------------------------------|---------------------------|------------------------------------------------------------------------------------------------------------------------------------------------|--|--|--|
| Title:<br><b>Fee Simple</b><br>Legal Desc: | 9813151                                                                                                                                                                                                                                                                                                                                                                                                                                                                                                                                                                                                                                                                                                                                                                                                                                                                                                                                                                                                                                                                                                                                                                                                                                                                                                                                                                                                                                                                                                                                                                                                                                                                                                                                                                                                                                                                                                                                                                                                                                                                                                                           | Zoning:<br><b>R-1</b>           |                                                         |                           |                                                                                                                                                |  |  |  |
| Pub Rmks:                                  | entrance, you're gree                                                                                                                                                                                                                                                                                                                                                                                                                                                                                                                                                                                                                                                                                                                                                                                                                                                                                                                                                                                                                                                                                                                                                                                                                                                                                                                                                                                                                                                                                                                                                                                                                                                                                                                                                                                                                                                                                                                                                                                                                                                                                                             | ted by soaring 18-foot ceilings | and a large, welcoming foyer, setting                   | the tone for the elegance | uscany. As you step through the grand main<br>that flows throughout the entire property. To<br>a perfect for entertaining or quiet reflection. |  |  |  |
|                                            | the right, the formal living room mirrors the grandeur with its own 18-foot ceilings, providing an airy and open space perfect for entertaining or quiet reflection.<br>Continuing into the expansive main floor, the heart of the home reveals itself in the open-concept kitchen, complete with top-of-the-line stainless steel appliances, gleaming granite countertops, a large center island, and beautiful custom cabinetry. Whether you're a culinary enthusiast or love hosting gatherings, this kitchen i perfectly equipped. Adjacent to the kitchen is a casual dining area with direct access to the large deck, where you can enjoy picturesque views of the lush, landscaped backyard—an oasis of privacy surrounded by mature trees. For more formal occasions, an additional formal dining room is conveniently located off the kitchen, offering ample space to host family and friends. Next to the kitchen, you'll find a second living room, centered around a grand gas fireplace with a stunnin custom mantle. The abundance of natural light streaming in through the large windows bathes this space in warmth, making it the perfect spot to relax while overlooking the serene backyard. Heading up the grand staircase, you'll discover the spacious primary suite, a true retreat featuring a luxurious five-piece ensuite and large windows that offer stunning views of the backyard. The upper level also includes two generously sized additional bedrooms and another four-piece bathroom, providing ample space for family or guests. The walkout lower level has been thoughtfully designed to function as a full secondary illegal suite, complet with its own updated kitchen featuring premium appliances and adining area. This level boasts another cozy living room, centered around a second gas fireplace, perfect for gathering around on cool evenings. The lower level offers two additional bedrooms and a secondary laundry room. The downstairs primary bedroom includes a private four-piece ensuite, while the secondary bedroom enjoys direct access to an additional four-pi |                                 |                                                         |                           |                                                                                                                                                |  |  |  |