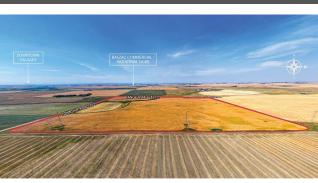

Title: Zoning: **Fee Simple** A-GEN

Legal Desc:

Remarks

Pub Rmks: The subject site is located east of Balzac, Rocky View County, AB, in an area that has seen significant growth and development in recent years. About a 20 minute drive from Airdrie, AB and 18 minutes from Calgary, AB. Close proximity to some major commercial developments, including CrossIron Mills shopping centre, various industrial and logistics parks and retail developments, offering future potential for various types of developments if the parcel is rezoned. Quick and easy access to Crossiron Drive, Dwight McClellan/Metis Trail, Stoney Trail (Calgary ring road) and QE 2, as well as the Calgary International Airport.