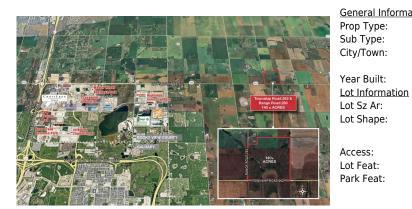

## Township Road 262 RANGE ROAD 283, Rural Rocky View County TOM 0T0

NONE MLS®#: A2170858 Area: Listing 10/04/24 List Price: **\$4,900,000** 

Status: **Active** Change: County: **Rocky View County** None Association: Fort McMurray

Title: Zoning: **Fee Simple** A-GEN

Legal Desc:

Remarks

Pub Rmks: The subject site is located east of Balzac, Rocky View County, AB, in an area that has seen significant growth and development in recent years. About a 20 minute drive from Airdrie, AB and 18 minutes from Calgary, AB. Close proximity to some major commercial developments, including CrossIron Mills shopping centre, various industrial and logistics parks and retail developments, offering future potential for various types of developments if the parcel is rezoned. Quick and easy access to Crossiron Drive, Dwight McClellan/Metis Trail, Stoney Trail (Calgary ring road) and QE 2, as well as the Calgary International Airport.