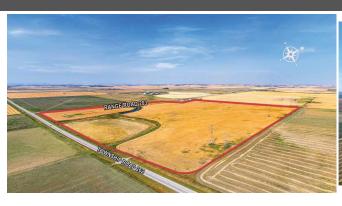

Title: Zoning: **Fee Simple** A-GEN

Legal Desc:

Remarks

Pub Rmks: The subject site is located east of Balzac, Rocky View County, AB, in an area that has seen significant growth and development in recent years. About a 20 minute drive from Airdrie, AB and 18 minutes from Calgary, AB. Close proximity to some major commercial developments, including CrossIron Mills shopping centre, various industrial and logistics parks and retail developments, offering future potential for various types of developments if the parcel is rezoned. Quick and easy access to Crossiron Drive, Dwight McClellan/Metis Trail, Stoney Trail (Calgary ring road) and QE 2, as well as the Calgary International Airport.