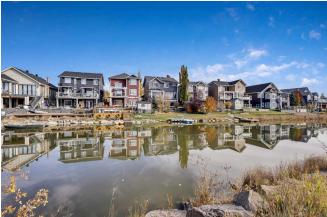

| eneral Information   |                                                                                                                     |                     |       | DOM           |           |  |
|----------------------|---------------------------------------------------------------------------------------------------------------------|---------------------|-------|---------------|-----------|--|
| ор Туре:             | Residential                                                                                                         |                     |       | 3             |           |  |
| ib Type:             | Detached                                                                                                            |                     |       | <u>Layout</u> |           |  |
| ty/Town:             | Airdrie                                                                                                             | Finished Floor Area |       | Beds:         | 4 (3 1 )  |  |
| ear Built:           | 2004                                                                                                                | Abv Sqft:           | 2,316 | Baths:        | 3.5 (3 1) |  |
| <u>t Information</u> |                                                                                                                     | Low Sqft:           |       | Style:        | 2 Storey  |  |
| ot Sz Ar:            | 5,866 sqft                                                                                                          | Ttl Sqft:           | 2,316 |               |           |  |
| t Shape:             |                                                                                                                     |                     |       | Parking       |           |  |
|                      |                                                                                                                     |                     |       | Ttl Park:     | 4         |  |
|                      |                                                                                                                     |                     |       | Garage Sz:    | 2         |  |
| cess:                |                                                                                                                     |                     |       |               | _         |  |
| t Feat:              | Back Yard,Creek/River/Stream/Pond,Front Yard,No Neighbours Behind,Other,Private,Rectangular<br>Lot,Views,Waterfront |                     |       |               |           |  |
| irk Feat:            | Double Garage                                                                                                       | Attached            |       |               |           |  |