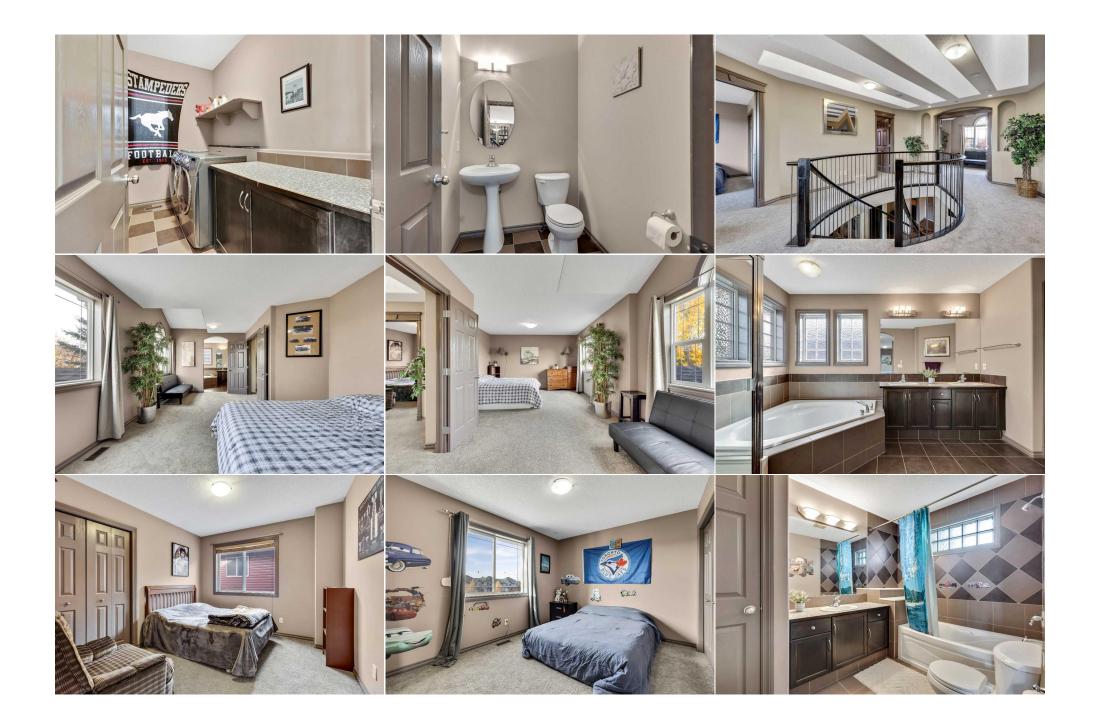

Utilities and Features

| Roof:<br>Heating:                                                                                                                                                                                                                                    | Asphalt Shingle<br>Forced Air,Natural Gas |                | Construction:<br>Stone,Vinyl Siding,Wood F | Construction:<br><b>Stone,Vinyl Siding,Wood Frame</b><br>Flooring: |                |  |  |
|------------------------------------------------------------------------------------------------------------------------------------------------------------------------------------------------------------------------------------------------------|-------------------------------------------|----------------|--------------------------------------------|--------------------------------------------------------------------|----------------|--|--|
| Sewer:                                                                                                                                                                                                                                               |                                           |                | Flooring:                                  |                                                                    |                |  |  |
| Ext Feat:                                                                                                                                                                                                                                            | Dock, Other, Private Entrance, Private    | Yard           | Hardwood                                   | Hardwood                                                           |                |  |  |
|                                                                                                                                                                                                                                                      |                                           |                | Water Source:                              | Water Source:<br>Fnd/Bsmt:                                         |                |  |  |
|                                                                                                                                                                                                                                                      |                                           |                | Fnd/Bsmt:                                  |                                                                    |                |  |  |
|                                                                                                                                                                                                                                                      |                                           |                | Poured Concrete                            |                                                                    |                |  |  |
| Kitchen Appl: Central Air Conditioner,Dishwasher,Dryer,Garage Control(s),Microwave Hood Fan,Refrigerator,Stove(s),Washer,Window Coverings   Int Feat: Built-in Features,Open Floorplan,Pantry,See Remarks,Stone Counters   Utilities: District Store |                                           |                |                                            |                                                                    |                |  |  |
|                                                                                                                                                                                                                                                      |                                           |                | Room Information                           |                                                                    |                |  |  |
| <u>Room</u>                                                                                                                                                                                                                                          | Level                                     | Dimensions     | Room                                       | Level                                                              | Dimensions     |  |  |
| Entrance                                                                                                                                                                                                                                             | Main                                      | 5`5" x 10`4"   | Kitchen                                    | Main                                                               | 11`0" x 11`3"  |  |  |
| Dining Room                                                                                                                                                                                                                                          | Main                                      | 10`2" x 11`11" | Living Room                                | Main                                                               | 13`5" x 17`3"  |  |  |
| Nook                                                                                                                                                                                                                                                 | Main                                      | 8`6" x 11`8"   | Laundry                                    | Main                                                               | 5`2" x 9`2"    |  |  |
| Mud Room                                                                                                                                                                                                                                             | Main                                      | 5`1" x 5`5"    | Bedroom - Primary                          | Upper                                                              | 9`4" x 21`10"  |  |  |
| Bedroom                                                                                                                                                                                                                                              | Upper                                     | 9`8" x 13`2"   | Bedroom                                    | Upper                                                              | 10`0" x 10`11" |  |  |
| Office                                                                                                                                                                                                                                               | Upper                                     | 5`8" x 9`9"    | Bedroom                                    | Basement                                                           | 11`11" x 13`2" |  |  |
| Family Room                                                                                                                                                                                                                                          | Basement                                  | 14`10" x 16`3" | Flex Space                                 | Basement                                                           | 13`6" x 13`6"  |  |  |
| Storage                                                                                                                                                                                                                                              | Basement                                  | 5`0" x 13`3"   | Furnace/Utility Room                       | Basement                                                           | 7`6" x 12`6"   |  |  |

| Storage<br>4pc Bathroom<br>4pc Bathroom    | Basement<br>Upper<br>Basement             | 8`0" x 12`0"                    | 2pc Bathroom<br>5pc Ensuite bath | Main<br>Upper |  |  |  |  |
|--------------------------------------------|-------------------------------------------|---------------------------------|----------------------------------|---------------|--|--|--|--|
| 4pc Bathoom                                | Dasement                                  | nt<br>Legal/Tax/Financial       |                                  |               |  |  |  |  |
| Title:<br><b>Fee Simple</b><br>Legal Desc: | 0413806                                   | Zoning:<br>R1                   | Remarks                          |               |  |  |  |  |
| Pub Rmks:                                  | Remarks                                   |                                 |                                  |               |  |  |  |  |
| Inclusions:<br>Property Listed By:         | TRUE with everything<br>n/a<br>CIR Realty | g this Premier WATERFRONT LIFES | TYLE HOME has to offer!          |               |  |  |  |  |