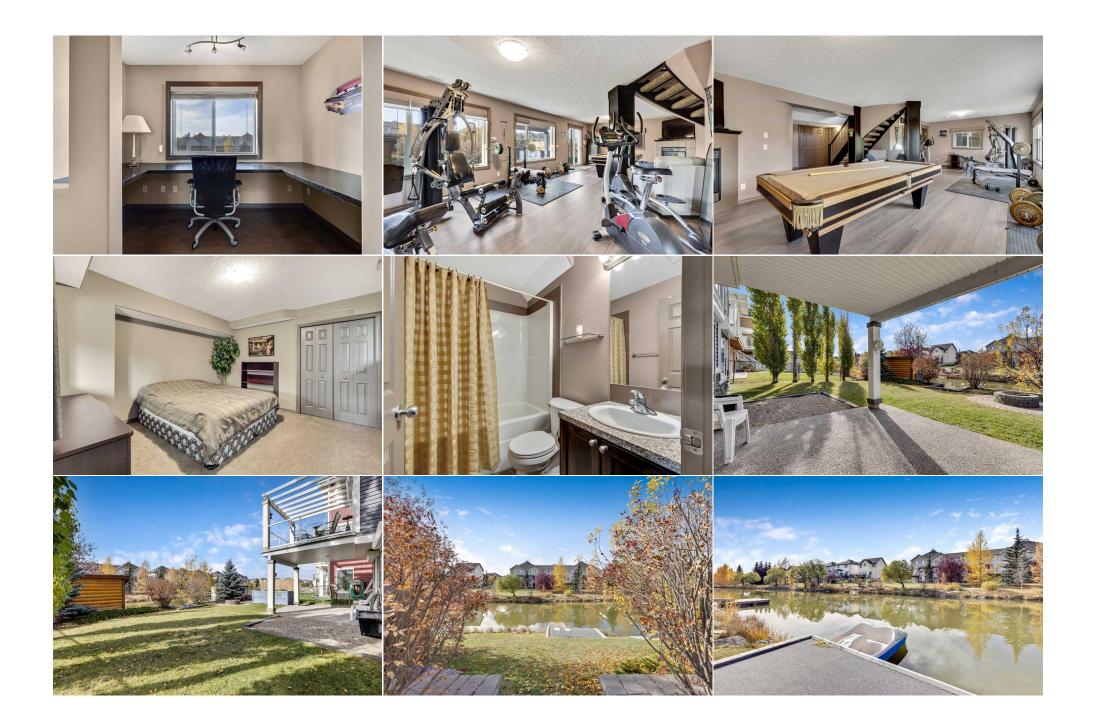

Utilities and Features

| Roof:<br>Heating:                                                                                                                                                                                                                                    | Asphalt Shingle<br>Forced Air,Natural Gas |                | Construction:<br>Stone,Vinyl Siding,Wood F | Construction:<br><b>Stone,Vinyl Siding,Wood Frame</b><br>Flooring: |                |  |  |
|------------------------------------------------------------------------------------------------------------------------------------------------------------------------------------------------------------------------------------------------------|-------------------------------------------|----------------|--------------------------------------------|--------------------------------------------------------------------|----------------|--|--|
| Sewer:                                                                                                                                                                                                                                               |                                           |                | Flooring:                                  |                                                                    |                |  |  |
| Ext Feat:                                                                                                                                                                                                                                            | Dock, Other, Private Entrance, Private    | Yard           | Hardwood                                   | Hardwood                                                           |                |  |  |
|                                                                                                                                                                                                                                                      |                                           |                | Water Source:                              | Water Source:<br>Fnd/Bsmt:                                         |                |  |  |
|                                                                                                                                                                                                                                                      |                                           |                | Fnd/Bsmt:                                  |                                                                    |                |  |  |
|                                                                                                                                                                                                                                                      |                                           |                | Poured Concrete                            |                                                                    |                |  |  |
| Kitchen Appl: Central Air Conditioner,Dishwasher,Dryer,Garage Control(s),Microwave Hood Fan,Refrigerator,Stove(s),Washer,Window Coverings   Int Feat: Built-in Features,Open Floorplan,Pantry,See Remarks,Stone Counters   Utilities: District Store |                                           |                |                                            |                                                                    |                |  |  |
|                                                                                                                                                                                                                                                      |                                           |                | Room Information                           |                                                                    |                |  |  |
| <u>Room</u>                                                                                                                                                                                                                                          | Level                                     | Dimensions     | Room                                       | Level                                                              | Dimensions     |  |  |
| Entrance                                                                                                                                                                                                                                             | Main                                      | 5`5" x 10`4"   | Kitchen                                    | Main                                                               | 11`0" x 11`3"  |  |  |
| Dining Room                                                                                                                                                                                                                                          | Main                                      | 10`2" x 11`11" | Living Room                                | Main                                                               | 13`5" x 17`3"  |  |  |
| Nook                                                                                                                                                                                                                                                 | Main                                      | 8`6" x 11`8"   | Laundry                                    | Main                                                               | 5`2" x 9`2"    |  |  |
| Mud Room                                                                                                                                                                                                                                             | Main                                      | 5`1" x 5`5"    | Bedroom - Primary                          | Upper                                                              | 9`4" x 21`10"  |  |  |
| Bedroom                                                                                                                                                                                                                                              | Upper                                     | 9`8" x 13`2"   | Bedroom                                    | Upper                                                              | 10`0" x 10`11" |  |  |
| Office                                                                                                                                                                                                                                               | Upper                                     | 5`8" x 9`9"    | Bedroom                                    | Basement                                                           | 11`11" x 13`2" |  |  |
| Family Room                                                                                                                                                                                                                                          | Basement                                  | 14`10" x 16`3" | Flex Space                                 | Basement                                                           | 13`6" x 13`6"  |  |  |
| Storage                                                                                                                                                                                                                                              | Basement                                  | 5`0" x 13`3"   | Furnace/Utility Room                       | Basement                                                           | 7`6" x 12`6"   |  |  |

| Storage<br>4pc Bathroom<br>4pc Bathroom    | Basement<br>Upper<br>Basement             | 8`0" x 12`0"                    | 2pc Bathroom<br>5pc Ensuite bath | Main<br>Upper |  |  |  |  |
|--------------------------------------------|-------------------------------------------|---------------------------------|----------------------------------|---------------|--|--|--|--|
| 4pc Bathoom                                | Dasement                                  | nt<br>Legal/Tax/Financial       |                                  |               |  |  |  |  |
| Title:<br><b>Fee Simple</b><br>Legal Desc: | 0413806                                   | Zoning:<br>R1                   | Remarks                          |               |  |  |  |  |
| Pub Rmks:                                  | Remarks                                   |                                 |                                  |               |  |  |  |  |
| Inclusions:<br>Property Listed By:         | TRUE with everything<br>n/a<br>CIR Realty | g this Premier WATERFRONT LIFES | TYLE HOME has to offer!          |               |  |  |  |  |