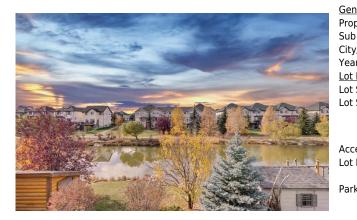

## 943 BAYSIDE Drive, Airdrie T4B 3E3

| MLS®#:  | A2170902 | Area:   | Bayside | Listing<br>Date: | 10/26/24 | List Price: <b>\$900,000</b> |
|---------|----------|---------|---------|------------------|----------|------------------------------|
| Status: | Active   | County: | Airdrie | Change:          | None     | Association: Fort McMurray   |

| eneral Information   |                                                                                                                     |                     |       | DOM           |           |  |
|----------------------|---------------------------------------------------------------------------------------------------------------------|---------------------|-------|---------------|-----------|--|
| ор Туре:             | Residential                                                                                                         |                     |       | 3             |           |  |
| ib Type:             | Detached                                                                                                            |                     |       | <u>Layout</u> |           |  |
| ty/Town:             | Airdrie                                                                                                             | Finished Floor Area |       | Beds:         | 4 (3 1 )  |  |
| ear Built:           | 2004                                                                                                                | Abv Sqft:           | 2,316 | Baths:        | 3.5 (3 1) |  |
| <u>t Information</u> |                                                                                                                     | Low Sqft:           |       | Style:        | 2 Storey  |  |
| ot Sz Ar:            | 5,866 sqft                                                                                                          | Ttl Sqft:           | 2,316 |               |           |  |
| t Shape:             |                                                                                                                     |                     |       | Parking       |           |  |
|                      |                                                                                                                     |                     |       | Ttl Park:     | 4         |  |
|                      |                                                                                                                     |                     |       | Garage Sz:    | 2         |  |
| cess:                |                                                                                                                     |                     |       |               | _         |  |
| t Feat:              | Back Yard,Creek/River/Stream/Pond,Front Yard,No Neighbours Behind,Other,Private,Rectangular<br>Lot,Views,Waterfront |                     |       |               |           |  |
| irk Feat:            | Double Garage                                                                                                       | Attached            |       |               |           |  |