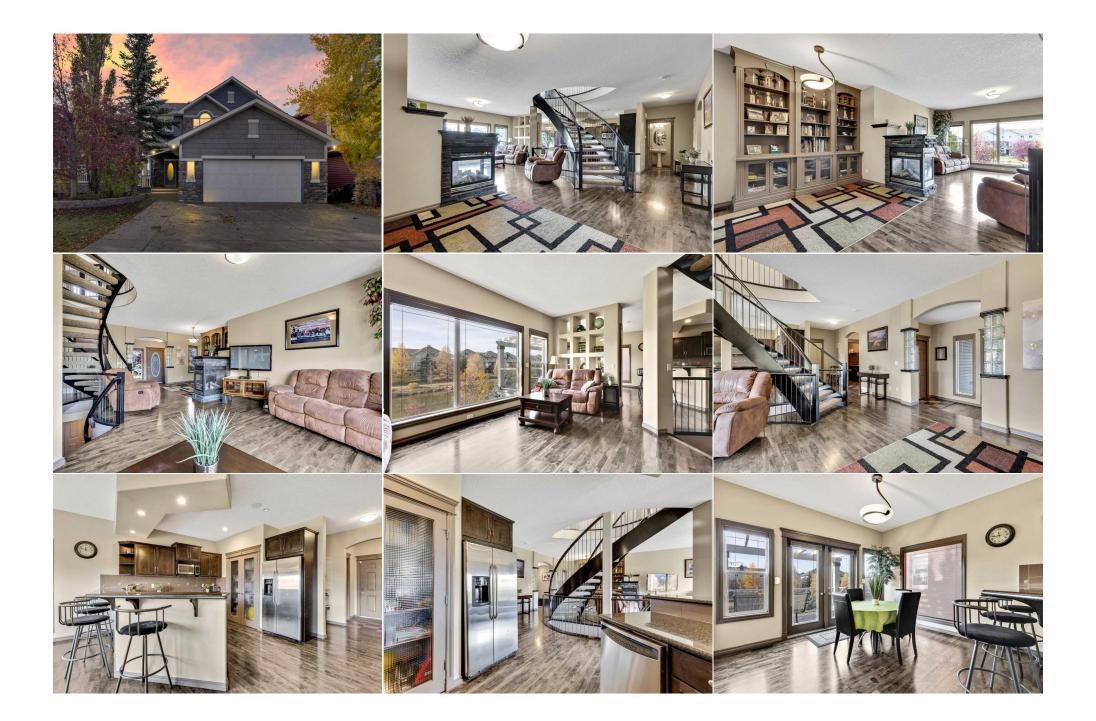

Utilities and Features

| Roof:<br>Heating:                                                                                                                                                                                                                                    | Asphalt Shingle<br>Forced Air,Natural Gas |                | Construction:<br>Stone,Vinyl Siding,Wood F | Construction:<br><b>Stone,Vinyl Siding,Wood Frame</b><br>Flooring: |                |  |  |
|------------------------------------------------------------------------------------------------------------------------------------------------------------------------------------------------------------------------------------------------------|-------------------------------------------|----------------|--------------------------------------------|--------------------------------------------------------------------|----------------|--|--|
| Sewer:                                                                                                                                                                                                                                               |                                           |                | Flooring:                                  |                                                                    |                |  |  |
| Ext Feat:                                                                                                                                                                                                                                            | Dock, Other, Private Entrance, Private    | Yard           | Hardwood                                   | Hardwood                                                           |                |  |  |
|                                                                                                                                                                                                                                                      |                                           |                | Water Source:                              | Water Source:<br>Fnd/Bsmt:                                         |                |  |  |
|                                                                                                                                                                                                                                                      |                                           |                | Fnd/Bsmt:                                  |                                                                    |                |  |  |
|                                                                                                                                                                                                                                                      |                                           |                | Poured Concrete                            |                                                                    |                |  |  |
| Kitchen Appl: Central Air Conditioner,Dishwasher,Dryer,Garage Control(s),Microwave Hood Fan,Refrigerator,Stove(s),Washer,Window Coverings   Int Feat: Built-in Features,Open Floorplan,Pantry,See Remarks,Stone Counters   Utilities: District Store |                                           |                |                                            |                                                                    |                |  |  |
|                                                                                                                                                                                                                                                      |                                           |                | Room Information                           |                                                                    |                |  |  |
| <u>Room</u>                                                                                                                                                                                                                                          | Level                                     | Dimensions     | Room                                       | Level                                                              | Dimensions     |  |  |
| Entrance                                                                                                                                                                                                                                             | Main                                      | 5`5" x 10`4"   | Kitchen                                    | Main                                                               | 11`0" x 11`3"  |  |  |
| Dining Room                                                                                                                                                                                                                                          | Main                                      | 10`2" x 11`11" | Living Room                                | Main                                                               | 13`5" x 17`3"  |  |  |
| Nook                                                                                                                                                                                                                                                 | Main                                      | 8`6" x 11`8"   | Laundry                                    | Main                                                               | 5`2" x 9`2"    |  |  |
| Mud Room                                                                                                                                                                                                                                             | Main                                      | 5`1" x 5`5"    | Bedroom - Primary                          | Upper                                                              | 9`4" x 21`10"  |  |  |
| Bedroom                                                                                                                                                                                                                                              | Upper                                     | 9`8" x 13`2"   | Bedroom                                    | Upper                                                              | 10`0" x 10`11" |  |  |
| Office                                                                                                                                                                                                                                               | Upper                                     | 5`8" x 9`9"    | Bedroom                                    | Basement                                                           | 11`11" x 13`2" |  |  |
| Family Room                                                                                                                                                                                                                                          | Basement                                  | 14`10" x 16`3" | Flex Space                                 | Basement                                                           | 13`6" x 13`6"  |  |  |
| Storage                                                                                                                                                                                                                                              | Basement                                  | 5`0" x 13`3"   | Furnace/Utility Room                       | Basement                                                           | 7`6" x 12`6"   |  |  |

| Storage<br>4pc Bathroom<br>4pc Bathroom    | Basement<br>Upper<br>Basement             | 8`0" x 12`0"                    | 2pc Bathroom<br>5pc Ensuite bath | Main<br>Upper |  |  |  |  |
|--------------------------------------------|-------------------------------------------|---------------------------------|----------------------------------|---------------|--|--|--|--|
| 4pc Bathoom                                | Dasement                                  | nt<br>Legal/Tax/Financial       |                                  |               |  |  |  |  |
| Title:<br><b>Fee Simple</b><br>Legal Desc: | 0413806                                   | Zoning:<br>R1                   | Remarks                          |               |  |  |  |  |
| Pub Rmks:                                  | Remarks                                   |                                 |                                  |               |  |  |  |  |
| Inclusions:<br>Property Listed By:         | TRUE with everything<br>n/a<br>CIR Realty | g this Premier WATERFRONT LIFES | TYLE HOME has to offer!          |               |  |  |  |  |