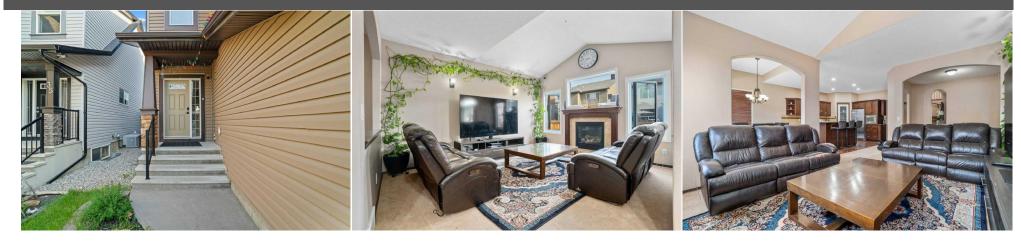

## 31 SKYVIEW SHORES Gardens, Calgary T3N 0C6

| MLS®#:  | A2170905 | Area:   | Skyview Ranch | Listing<br>Date:                                                                   | 10/06/24 | L                                          | ist Price: | \$749,000                                            |       |                                                         |                                 |
|---------|----------|---------|---------------|------------------------------------------------------------------------------------|----------|--------------------------------------------|------------|------------------------------------------------------|-------|---------------------------------------------------------|---------------------------------|
| Status: | Active   | County: | Calgary       | Change:                                                                            | None     | A                                          | Associatio | n: Fort McMurray                                     |       |                                                         |                                 |
|         |          |         |               | General Inf<br>Prop Type:<br>Sub Type:<br>City/Town:<br>Year Built:<br>Lot Informa |          | Residential<br>Detached<br>Calgary<br>2009 |            | <u>Finished Floor Area</u><br>Abv Sqft:<br>Low Sqft: | 2,155 | DOM<br><b>45</b><br>Layout<br>Beds:<br>Baths:<br>Style: | 3 (3 )<br>3.5 (3 1)<br>2 Storey |
|         |          |         |               | Lot Sz Ar:<br>Lot Shape:<br>Access:<br>Lot Feat:<br>Park Feat:                     |          | 3,799 sqft<br>Back Yard,P<br>Double Gara   |            | Ttl Sqft:<br>hed                                     | 2,155 | <u>Parking</u><br>Ttl Park:<br>Garage Sz:               | 4<br>2                          |
|         |          |         |               |                                                                                    |          |                                            |            |                                                      |       |                                                         |                                 |

| Kitchen<br>Den                                  | Lower<br>Lower                                                                                                                      | 11`8" x 8`11"<br>11`7" x 11`0" | Den                 | Lower | 10`9" x 9`6" |  |  |  |
|-------------------------------------------------|-------------------------------------------------------------------------------------------------------------------------------------|--------------------------------|---------------------|-------|--------------|--|--|--|
|                                                 |                                                                                                                                     |                                | Legal/Tax/Financial |       |              |  |  |  |
| Title:<br><b>Fee Simple</b><br>Legal Desc:      | 0912707                                                                                                                             | Zoning:<br><b>R-G</b>          |                     |       |              |  |  |  |
|                                                 |                                                                                                                                     |                                | Remarks             |       |              |  |  |  |
| Pub Rmks:<br>Inclusions:<br>Property Listed By: | and 2 in the fully finisl<br>ceilings, a modern kito<br>outdoor entertaining.<br>with a private sitting a<br>a separate entrance, p |                                |                     |       |              |  |  |  |