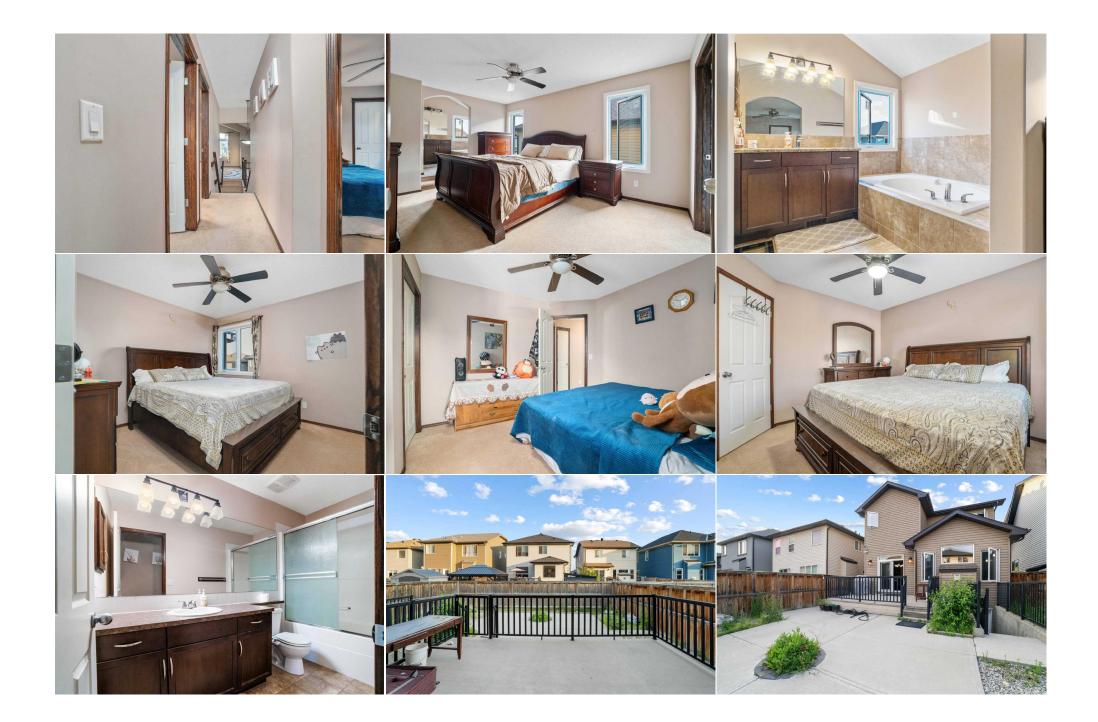

Utilities and Features

| Roof:<br>Heating:<br>Sewer: | Asphalt Shingle<br>Forced Air,Natural Gas                                           |                  | Construction:<br><b>Stone,Vinyl Siding,Wood</b> I<br>Flooring: | Stone, Vinyl Siding, Wood Frame |                |  |  |  |
|-----------------------------|-------------------------------------------------------------------------------------|------------------|----------------------------------------------------------------|---------------------------------|----------------|--|--|--|
| Ext Feat:                   | None                                                                                |                  | Carpet,Ceramic Tile,Vinyl<br>Water Source:                     | Carpet,Ceramic Tile,Vinyl       |                |  |  |  |
| Fnd/Bsmt:                   |                                                                                     |                  |                                                                |                                 |                |  |  |  |
|                             |                                                                                     | Poured Concrete  |                                                                |                                 |                |  |  |  |
| Kitchen Appl:<br>Int Feat:  |                                                                                     |                  |                                                                |                                 |                |  |  |  |
| Utilities:                  | Central Vacuum,Kitchen Island,No Animal Home,No Smoking Home,Pantry,Quartz Counters |                  |                                                                |                                 |                |  |  |  |
|                             |                                                                                     | Room Information |                                                                |                                 |                |  |  |  |
| Room                        | Level                                                                               | Dimensions       | Room                                                           | Level                           | Dimensions     |  |  |  |
| Living Room                 | Main                                                                                | 11`7" x 9`8"     | Dining Room                                                    | Main                            | 11`5" x 10`2"  |  |  |  |
| Kitchen                     | Main                                                                                | 13`7" x 11`0"    | Laundry                                                        | Main                            | 8`2" x 5`5"    |  |  |  |
| Family Room                 | Main                                                                                | 15`10" x 12`11"  | Bedroom - Primary                                              | Second                          | 15`11" x 11`4" |  |  |  |
| Bedroom                     | Second                                                                              | 10`11" x 10`6"   | Bedroom                                                        | Second                          | 10`11" x 9`5"  |  |  |  |
| Bonus Room                  | Second                                                                              | 17`11" x 15`5"   | 4pc Ensuite bath                                               | Second                          | 11`4" x 7`4"   |  |  |  |
| 4pc Bathroom                | Second                                                                              | 10`8" x 4`11"    | 2pc Bathroom                                                   | Main                            | 4`7" x 4`2"    |  |  |  |
| 4pc Bathroom                | Lower                                                                               | 7`10" x 6`6"     | Living Room                                                    | Lower                           | 14`11" x 13`8" |  |  |  |

| Kitchen<br>Den                                  | Lower<br>Lower                                                                                                                      | 11`8" x 8`11"<br>11`7" x 11`0" | Den                 | Lower | 10`9" x 9`6" |  |  |  |
|-------------------------------------------------|-------------------------------------------------------------------------------------------------------------------------------------|--------------------------------|---------------------|-------|--------------|--|--|--|
|                                                 |                                                                                                                                     |                                | Legal/Tax/Financial |       |              |  |  |  |
| Title:<br><b>Fee Simple</b><br>Legal Desc:      | 0912707                                                                                                                             | Zoning:<br><b>R-G</b>          |                     |       |              |  |  |  |
|                                                 |                                                                                                                                     |                                | Remarks             |       |              |  |  |  |
| Pub Rmks:<br>Inclusions:<br>Property Listed By: | and 2 in the fully finisl<br>ceilings, a modern kito<br>outdoor entertaining.<br>with a private sitting a<br>a separate entrance, p |                                |                     |       |              |  |  |  |