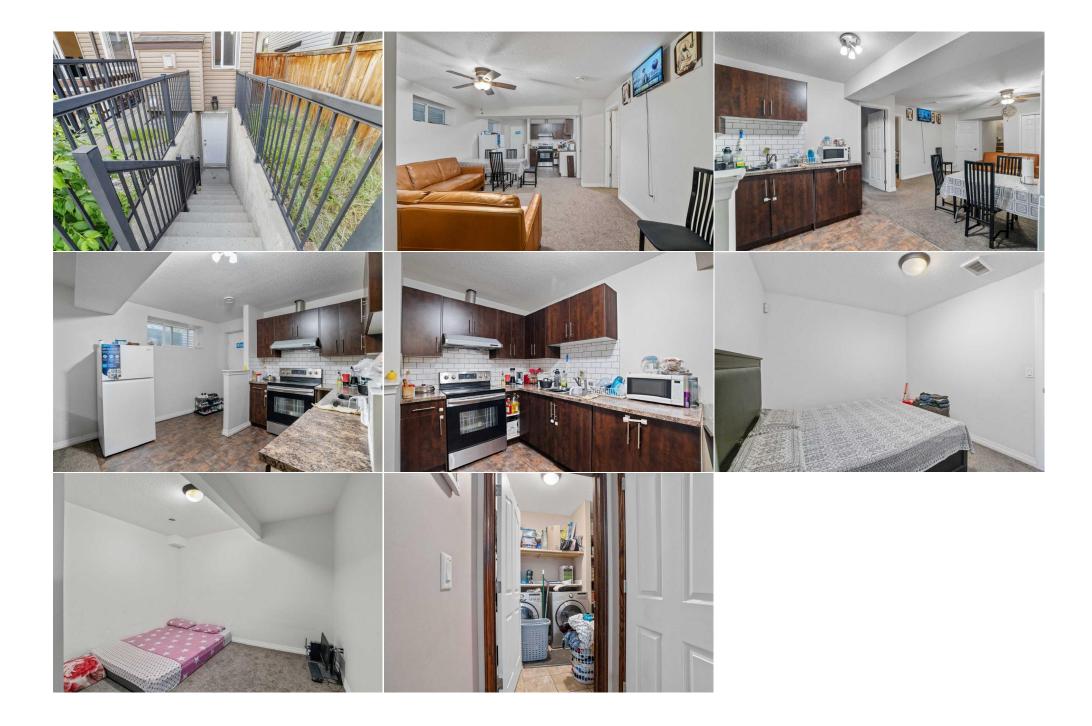

| Kitchen<br>Den                                  | Lower<br>Lower                                                                                                                      | 11`8" x 8`11"<br>11`7" x 11`0" | Den                 | Lower | 10`9" x 9`6" |  |  |  |
|-------------------------------------------------|-------------------------------------------------------------------------------------------------------------------------------------|--------------------------------|---------------------|-------|--------------|--|--|--|
|                                                 |                                                                                                                                     |                                | Legal/Tax/Financial |       |              |  |  |  |
| Title:<br><b>Fee Simple</b><br>Legal Desc:      | 0912707                                                                                                                             | Zoning:<br><b>R-G</b>          |                     |       |              |  |  |  |
|                                                 |                                                                                                                                     |                                | Remarks             |       |              |  |  |  |
| Pub Rmks:<br>Inclusions:<br>Property Listed By: | and 2 in the fully finisl<br>ceilings, a modern kito<br>outdoor entertaining.<br>with a private sitting a<br>a separate entrance, p |                                |                     |       |              |  |  |  |