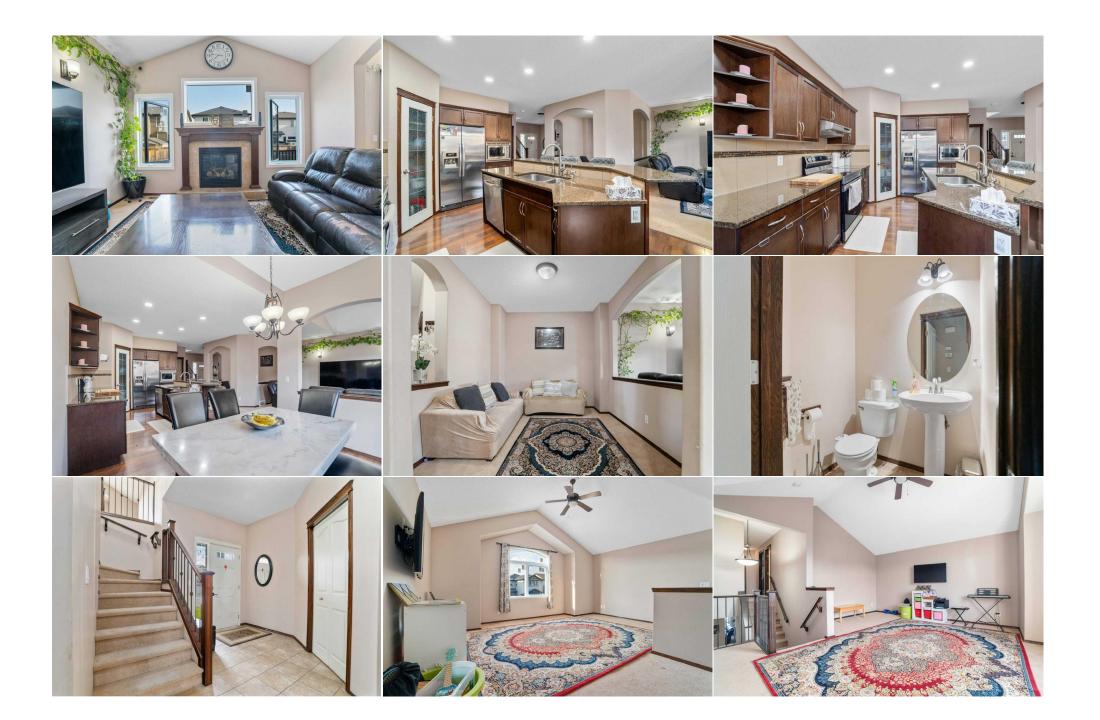

| Kitchen<br>Den                                  | Lower<br>Lower                                                                                                                      | 11`8" x 8`11"<br>11`7" x 11`0" | Den                 | Lower | 10`9" x 9`6" |  |  |  |
|-------------------------------------------------|-------------------------------------------------------------------------------------------------------------------------------------|--------------------------------|---------------------|-------|--------------|--|--|--|
|                                                 |                                                                                                                                     |                                | Legal/Tax/Financial |       |              |  |  |  |
| Title:<br><b>Fee Simple</b><br>Legal Desc:      | 0912707                                                                                                                             | Zoning:<br><b>R-G</b>          |                     |       |              |  |  |  |
|                                                 |                                                                                                                                     |                                | Remarks             |       |              |  |  |  |
| Pub Rmks:<br>Inclusions:<br>Property Listed By: | and 2 in the fully finisl<br>ceilings, a modern kito<br>outdoor entertaining.<br>with a private sitting a<br>a separate entrance, p |                                |                     |       |              |  |  |  |