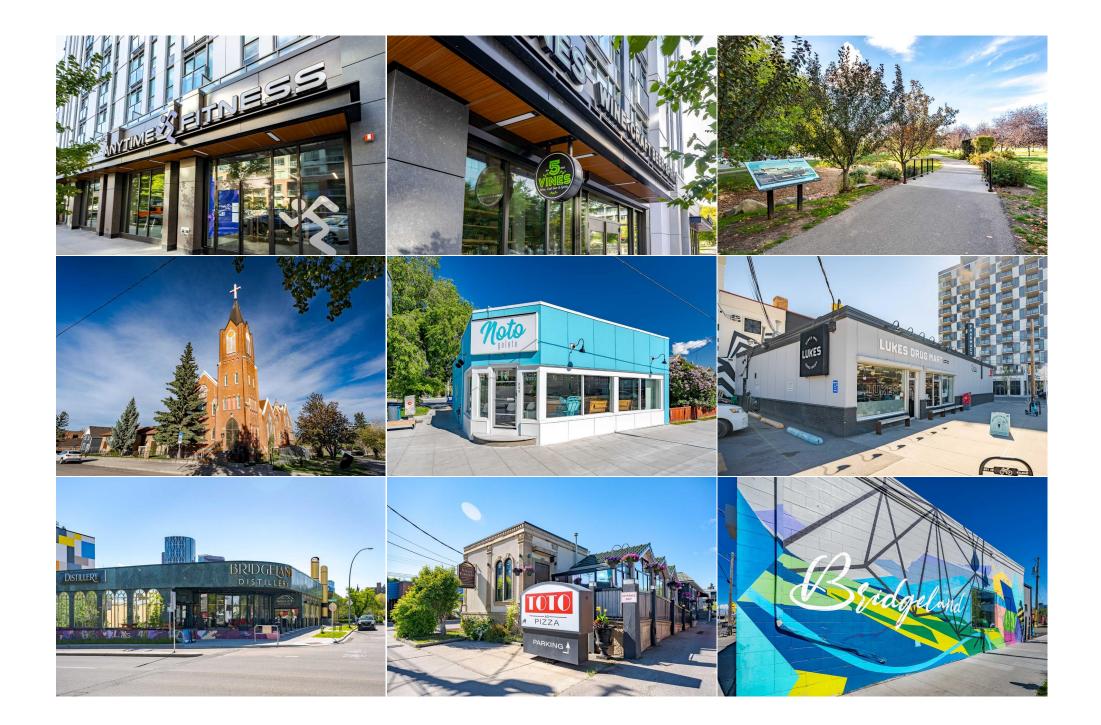

Utilities and Features

| \$435                    |                                                                                                                                                                  | <b>Fee Simple</b><br>Fee Freq:<br><b>Monthly</b>                                                                                                                                                                                           | DC ( Pre 1P2007 )                                                                                                                                                                                                                                                                                                                                                                                                                                                                                                                                                                                                                                                                                  |
|--------------------------|------------------------------------------------------------------------------------------------------------------------------------------------------------------|--------------------------------------------------------------------------------------------------------------------------------------------------------------------------------------------------------------------------------------------|----------------------------------------------------------------------------------------------------------------------------------------------------------------------------------------------------------------------------------------------------------------------------------------------------------------------------------------------------------------------------------------------------------------------------------------------------------------------------------------------------------------------------------------------------------------------------------------------------------------------------------------------------------------------------------------------------|
| Legal Desc:              | 1311010                                                                                                                                                          | Remark                                                                                                                                                                                                                                     | S                                                                                                                                                                                                                                                                                                                                                                                                                                                                                                                                                                                                                                                                                                  |
| Pub Rmks:<br>Inclusions: | with stainless steel app<br>balcony that overlooks<br>walk-in closet with orga<br>with in-suite laundry, a<br>run. McPherson place is<br>restaurants, organic gr | pliances, granite countertops and espresso ca<br>the greenspace and pathways along the Bow<br>anizers. This whole area has brand new carpe<br>secured, titled and heated underground park<br>s only a few steps to beautiful Murdoch Park, | hity of Bridgeland. It boasts an open floor plan that showcases a beautiful kitchen equipped<br>binets. The living room provides ample space for entertaining and leads to a south-facing<br>River as well as Calgary's beautiful skyline. This unit features a large bedroom with a spacious<br>c. The entire condo has also just been professionally re-painted throughout. Suite 420 comes<br>ing space as well as access to the building's courtyard green-space, garden and enclosed dog<br>baseball diamonds and pickleball courts. Bridgeland is also home to some of the best<br>ns, gyms and wine shops in the city. This condo is very close to the C-train station and is a short<br>y! |
| Property Listed By:      | Real Broker                                                                                                                                                      |                                                                                                                                                                                                                                            |                                                                                                                                                                                                                                                                                                                                                                                                                                                                                                                                                                                                                                                                                                    |