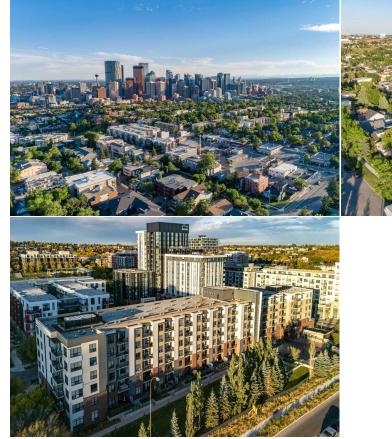

Utilities and Features

| \$435                    |                                                                                                                                                                  | <b>Fee Simple</b><br>Fee Freq:<br><b>Monthly</b>                                                                                                                                                                                           | DC ( Pre 1P2007 )                                                                                                                                                                                                                                                                                                                                                                                                                                                                                                                                                                                                                                                                                  |
|--------------------------|------------------------------------------------------------------------------------------------------------------------------------------------------------------|--------------------------------------------------------------------------------------------------------------------------------------------------------------------------------------------------------------------------------------------|----------------------------------------------------------------------------------------------------------------------------------------------------------------------------------------------------------------------------------------------------------------------------------------------------------------------------------------------------------------------------------------------------------------------------------------------------------------------------------------------------------------------------------------------------------------------------------------------------------------------------------------------------------------------------------------------------|
| Legal Desc:              | 1311010                                                                                                                                                          | Remark                                                                                                                                                                                                                                     | S                                                                                                                                                                                                                                                                                                                                                                                                                                                                                                                                                                                                                                                                                                  |
| Pub Rmks:<br>Inclusions: | with stainless steel app<br>balcony that overlooks<br>walk-in closet with orga<br>with in-suite laundry, a<br>run. McPherson place is<br>restaurants, organic gr | pliances, granite countertops and espresso ca<br>the greenspace and pathways along the Bow<br>anizers. This whole area has brand new carpe<br>secured, titled and heated underground park<br>s only a few steps to beautiful Murdoch Park, | hity of Bridgeland. It boasts an open floor plan that showcases a beautiful kitchen equipped<br>binets. The living room provides ample space for entertaining and leads to a south-facing<br>River as well as Calgary's beautiful skyline. This unit features a large bedroom with a spacious<br>c. The entire condo has also just been professionally re-painted throughout. Suite 420 comes<br>ing space as well as access to the building's courtyard green-space, garden and enclosed dog<br>baseball diamonds and pickleball courts. Bridgeland is also home to some of the best<br>ns, gyms and wine shops in the city. This condo is very close to the C-train station and is a short<br>y! |
| Property Listed By:      | Real Broker                                                                                                                                                      |                                                                                                                                                                                                                                            |                                                                                                                                                                                                                                                                                                                                                                                                                                                                                                                                                                                                                                                                                                    |