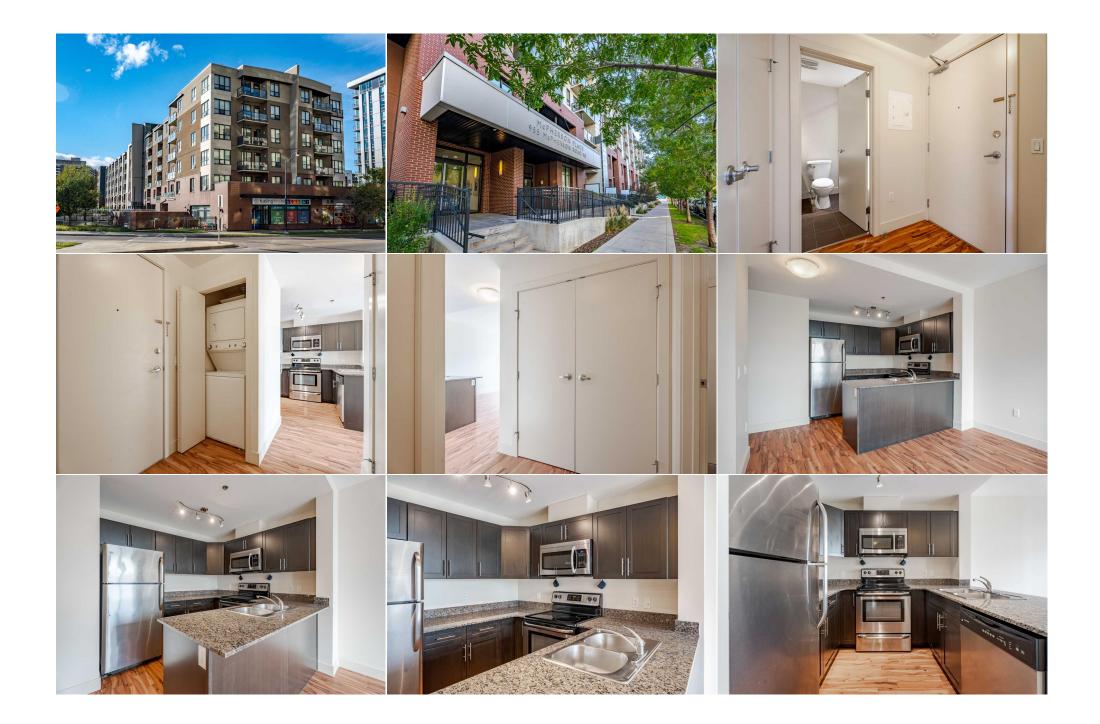

Utilities and Features

| \$435                    |                                                                                                                                                                  | <b>Fee Simple</b><br>Fee Freq:<br><b>Monthly</b>                                                                                                                                                                                           | DC ( Pre 1P2007 )                                                                                                                                                                                                                                                                                                                                                                                                                                                                                                                                                                                                                                                                                  |
|--------------------------|------------------------------------------------------------------------------------------------------------------------------------------------------------------|--------------------------------------------------------------------------------------------------------------------------------------------------------------------------------------------------------------------------------------------|----------------------------------------------------------------------------------------------------------------------------------------------------------------------------------------------------------------------------------------------------------------------------------------------------------------------------------------------------------------------------------------------------------------------------------------------------------------------------------------------------------------------------------------------------------------------------------------------------------------------------------------------------------------------------------------------------|
| Legal Desc:              | 1311010                                                                                                                                                          | Remark                                                                                                                                                                                                                                     | S                                                                                                                                                                                                                                                                                                                                                                                                                                                                                                                                                                                                                                                                                                  |
| Pub Rmks:<br>Inclusions: | with stainless steel app<br>balcony that overlooks<br>walk-in closet with orga<br>with in-suite laundry, a<br>run. McPherson place is<br>restaurants, organic gr | pliances, granite countertops and espresso ca<br>the greenspace and pathways along the Bow<br>anizers. This whole area has brand new carpe<br>secured, titled and heated underground park<br>s only a few steps to beautiful Murdoch Park, | hity of Bridgeland. It boasts an open floor plan that showcases a beautiful kitchen equipped<br>binets. The living room provides ample space for entertaining and leads to a south-facing<br>River as well as Calgary's beautiful skyline. This unit features a large bedroom with a spacious<br>c. The entire condo has also just been professionally re-painted throughout. Suite 420 comes<br>ing space as well as access to the building's courtyard green-space, garden and enclosed dog<br>baseball diamonds and pickleball courts. Bridgeland is also home to some of the best<br>ns, gyms and wine shops in the city. This condo is very close to the C-train station and is a short<br>y! |
| Property Listed By:      | Real Broker                                                                                                                                                      |                                                                                                                                                                                                                                            |                                                                                                                                                                                                                                                                                                                                                                                                                                                                                                                                                                                                                                                                                                    |