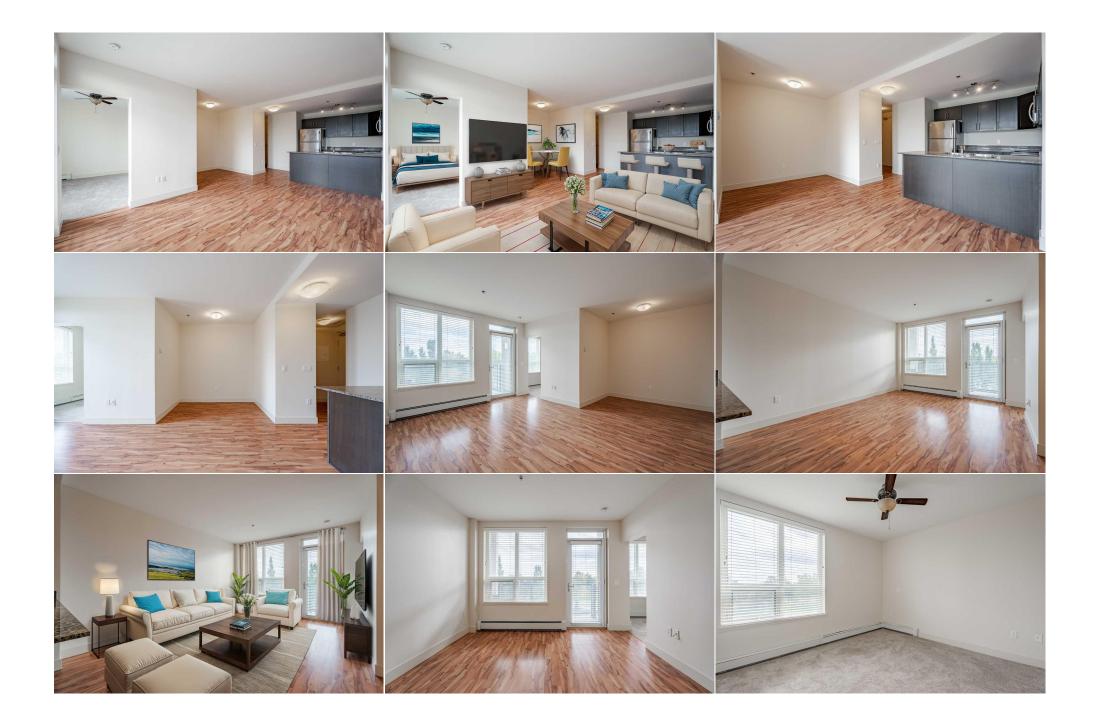

Utilities and Features

| \$435                    |                                                                                                                                                                  | <b>Fee Simple</b><br>Fee Freq:<br><b>Monthly</b>                                                                                                                                                                                           | DC ( Pre 1P2007 )                                                                                                                                                                                                                                                                                                                                                                                                                                                                                                                                                                                                                                                                                  |
|--------------------------|------------------------------------------------------------------------------------------------------------------------------------------------------------------|--------------------------------------------------------------------------------------------------------------------------------------------------------------------------------------------------------------------------------------------|----------------------------------------------------------------------------------------------------------------------------------------------------------------------------------------------------------------------------------------------------------------------------------------------------------------------------------------------------------------------------------------------------------------------------------------------------------------------------------------------------------------------------------------------------------------------------------------------------------------------------------------------------------------------------------------------------|
| Legal Desc:              | 1311010                                                                                                                                                          | Remark                                                                                                                                                                                                                                     | S                                                                                                                                                                                                                                                                                                                                                                                                                                                                                                                                                                                                                                                                                                  |
| Pub Rmks:<br>Inclusions: | with stainless steel app<br>balcony that overlooks<br>walk-in closet with orga<br>with in-suite laundry, a<br>run. McPherson place is<br>restaurants, organic gr | pliances, granite countertops and espresso ca<br>the greenspace and pathways along the Bow<br>anizers. This whole area has brand new carpe<br>secured, titled and heated underground park<br>s only a few steps to beautiful Murdoch Park, | hity of Bridgeland. It boasts an open floor plan that showcases a beautiful kitchen equipped<br>binets. The living room provides ample space for entertaining and leads to a south-facing<br>River as well as Calgary's beautiful skyline. This unit features a large bedroom with a spacious<br>c. The entire condo has also just been professionally re-painted throughout. Suite 420 comes<br>ing space as well as access to the building's courtyard green-space, garden and enclosed dog<br>baseball diamonds and pickleball courts. Bridgeland is also home to some of the best<br>ns, gyms and wine shops in the city. This condo is very close to the C-train station and is a short<br>y! |
| Property Listed By:      | Real Broker                                                                                                                                                      |                                                                                                                                                                                                                                            |                                                                                                                                                                                                                                                                                                                                                                                                                                                                                                                                                                                                                                                                                                    |