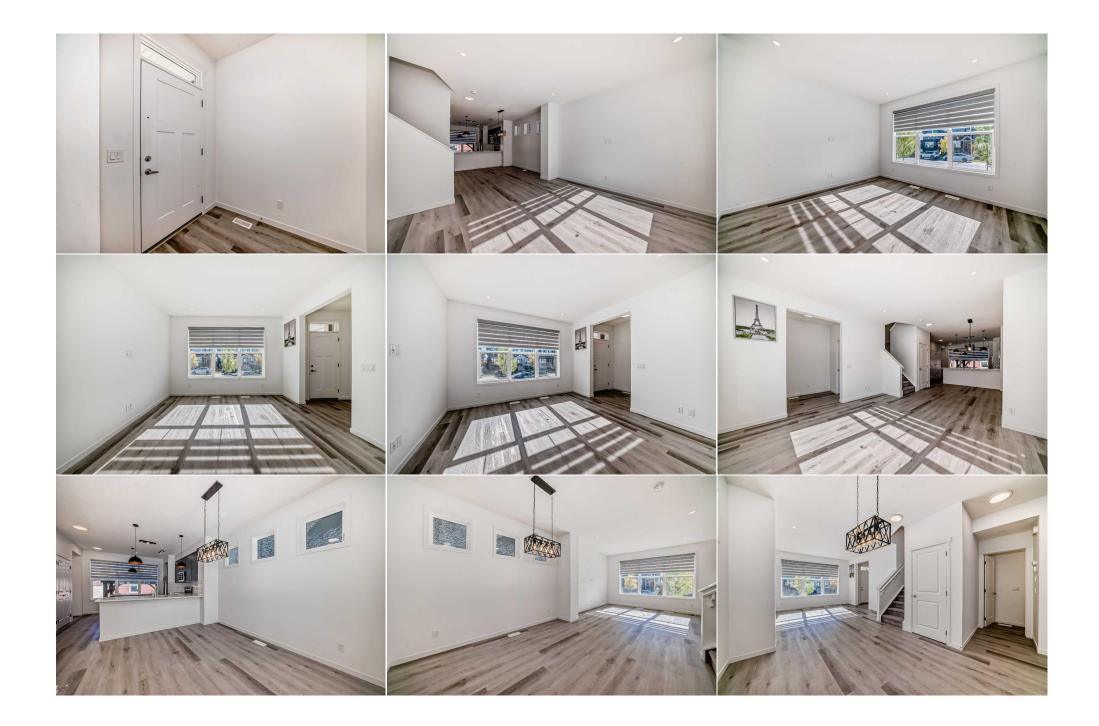

Utilities and Features

| Roof:<br>Heating:<br>Sewer:<br>Ext Feat:                                                            | Asphalt Shingle<br>Forced Air<br>Private Yard                                                                            | 2                                                           |                                                                                                                                 | Construction:<br>Vinyl Siding<br>Flooring:<br>Vinyl<br>Water Source:<br>Fnd/Bsmt:<br>Poured Concrete                            |                                                                    |                                                                                                                                 |  |
|-----------------------------------------------------------------------------------------------------|--------------------------------------------------------------------------------------------------------------------------|-------------------------------------------------------------|---------------------------------------------------------------------------------------------------------------------------------|---------------------------------------------------------------------------------------------------------------------------------|--------------------------------------------------------------------|---------------------------------------------------------------------------------------------------------------------------------|--|
| Kitchen Appl:<br>Int Feat:<br>Utilities:                                                            | en Appl: Dishwasher,Electric Range,Microwave Hood Fan,Refrigerator,Washer/Dryer<br>No Animal Home,No Smoking Home,Pantry |                                                             |                                                                                                                                 |                                                                                                                                 |                                                                    |                                                                                                                                 |  |
| Room<br>Entrance<br>Living Room<br>2pc Bathroom<br>Mud Room<br>Bedroom<br>Laundry<br>Walk-In Closet |                                                                                                                          | Level<br>Main<br>Main<br>Main<br>Second<br>Second<br>Second | <u>Dimensions</u><br>6`4" x 5`6"<br>12`3" x 12`11"<br>8`3" x 5`5"<br>6`10" x 3`6"<br>10`7" x 9`3"<br>6`9" x 5`4"<br>4`9" x 9`3" | <u>Room</u><br>Walk-In Closet<br>Dining Room<br>Kitchen<br>Porch - Enclosed<br>Bedroom<br>Bedroom - Primary<br>4pc Ensuite bath | <u>Level</u><br>Main<br>Main<br>Main<br>Second<br>Second<br>Second | Dimensions<br>4`2" x 5`0"<br>11`4" x 10`1"<br>14`0" x 12`7"<br>13`10" x 13`10"<br>9`0" x 9`4"<br>13`0" x 13`0"<br>12`11" x 5`6" |  |