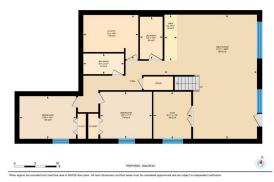

2

Utilities and Features

| Roof:                                                     | Asphalt Shingle      |                                    |                                  | Construction:             |                      |  |  |  |
|-----------------------------------------------------------|----------------------|------------------------------------|----------------------------------|---------------------------|----------------------|--|--|--|
| Heating: High Efficiency, Forced Air, Natural Gas         |                      |                                    | Stone,Vinyl Siding,Wood Frame    |                           |                      |  |  |  |
| Sewer:                                                    |                      |                                    | Flooring:                        |                           |                      |  |  |  |
| Ext Feat:                                                 | BBQ gas line         |                                    | • • •                            | Carpet,Laminate,Tile      |                      |  |  |  |
|                                                           |                      |                                    | Water Source:                    |                           |                      |  |  |  |
|                                                           |                      |                                    | Fnd/Bsmt:                        |                           |                      |  |  |  |
|                                                           |                      |                                    | Poured Concrete                  |                           |                      |  |  |  |
| Kitchen Appl:                                             | Central Air Conditio | ner,Dishwasher,Dryer,Gas Stove,Mic | rowave,Refrigerator,Washer,Water | Softener, Window Coverine | gs,Wine Refrigerator |  |  |  |
| Int Feat: Pantry,Vaulted Ceiling(s),Vinyl Windows,Wet Bar |                      |                                    |                                  |                           |                      |  |  |  |
| Utilities:                                                |                      |                                    |                                  |                           |                      |  |  |  |
|                                                           | Room Information     |                                    |                                  |                           |                      |  |  |  |
| Room                                                      | Level                | Dimensions                         | <u>Room</u>                      | Level                     | Dimensions           |  |  |  |
| 4pc Bathroom                                              | Main                 | 9`0" x 4`9"                        | 5pc Ensuite bath                 | Main                      | 9`2" x 12`11"        |  |  |  |
| Balcony                                                   | Main                 | 31`5" x 9`8"                       | Bedroom                          | Main                      | 10`3" x 12`1"        |  |  |  |
| <b>Dining Room</b>                                        | Main                 | 12`1" x 10`10"                     | Foyer                            | Main                      | 6`6" x 16`1"         |  |  |  |
| Kitchen                                                   | Main                 | 15`5" x 16`2"                      | Living Room                      | Main                      | 16`5" x 15`1"        |  |  |  |
| Den                                                       | Main                 | 7`2" x 14`5"                       | Bedroom - Primary                | Main                      | 13`11" x 13`8"       |  |  |  |
| Walk-In Closet                                            | Main                 | 8`5" x 8`1"                        | 4pc Bathroom                     | Lower                     | 4`11" x 9`7"         |  |  |  |
| Other                                                     | Lower                | 10`11" x 3`0"                      | Bedroom                          | Lower                     | 11`1" x 12`3"        |  |  |  |

| Bedroom<br>Laundry<br>Furnace/Utility Room | Lower<br>Lower<br>Lower                                                                                                                                                                                                                                                                                                                                                                                                                                                  | 10`1" x 13`5"<br>10`1" x 5`4"<br>10`6" x 13`0"                                                                                                                                                                                                                                                                                                                                                                                                                                                                                                                                                                                | Exercise Room<br>Game Room                                                                                                                                                                                                                                                                                                                                                                                                                                                                                                                                                                                                                            | Lower<br>Lower                                                                                                                                                                                                                                                                                                                                                                                                                                                                                                    | 11`2" x 8`11"<br>29`5" x 21`11"                                                                                                                                                                                                                                                                                                                                                                                                                                                                                                                                                                                                                                                                                                                                                                                                                                                                              |
|--------------------------------------------|--------------------------------------------------------------------------------------------------------------------------------------------------------------------------------------------------------------------------------------------------------------------------------------------------------------------------------------------------------------------------------------------------------------------------------------------------------------------------|-------------------------------------------------------------------------------------------------------------------------------------------------------------------------------------------------------------------------------------------------------------------------------------------------------------------------------------------------------------------------------------------------------------------------------------------------------------------------------------------------------------------------------------------------------------------------------------------------------------------------------|-------------------------------------------------------------------------------------------------------------------------------------------------------------------------------------------------------------------------------------------------------------------------------------------------------------------------------------------------------------------------------------------------------------------------------------------------------------------------------------------------------------------------------------------------------------------------------------------------------------------------------------------------------|-------------------------------------------------------------------------------------------------------------------------------------------------------------------------------------------------------------------------------------------------------------------------------------------------------------------------------------------------------------------------------------------------------------------------------------------------------------------------------------------------------------------|--------------------------------------------------------------------------------------------------------------------------------------------------------------------------------------------------------------------------------------------------------------------------------------------------------------------------------------------------------------------------------------------------------------------------------------------------------------------------------------------------------------------------------------------------------------------------------------------------------------------------------------------------------------------------------------------------------------------------------------------------------------------------------------------------------------------------------------------------------------------------------------------------------------|
|                                            | Lower                                                                                                                                                                                                                                                                                                                                                                                                                                                                    | 10 0 × 15 0                                                                                                                                                                                                                                                                                                                                                                                                                                                                                                                                                                                                                   | Legal/Tax/Financial                                                                                                                                                                                                                                                                                                                                                                                                                                                                                                                                                                                                                                   |                                                                                                                                                                                                                                                                                                                                                                                                                                                                                                                   |                                                                                                                                                                                                                                                                                                                                                                                                                                                                                                                                                                                                                                                                                                                                                                                                                                                                                                              |
| Title:<br><b>Fee Simple</b><br>Legal Desc: | 1711436                                                                                                                                                                                                                                                                                                                                                                                                                                                                  | Zoning:<br><b>R1-U</b>                                                                                                                                                                                                                                                                                                                                                                                                                                                                                                                                                                                                        | Remarks                                                                                                                                                                                                                                                                                                                                                                                                                                                                                                                                                                                                                                               |                                                                                                                                                                                                                                                                                                                                                                                                                                                                                                                   |                                                                                                                                                                                                                                                                                                                                                                                                                                                                                                                                                                                                                                                                                                                                                                                                                                                                                                              |
| Pub Rmks:                                  | the canals, this lot is of<br>across the canal are of<br>paint & wallpaper. The<br>counter tops, quality of<br>provide privacy while<br>of color. The main flood<br>been added giving sep<br>a king size bed plus a<br>on either side of a tas<br>stunning tile shower at<br>fully finished lower lev<br>den/work out room, we<br>and still offer you priv<br>pathway side of the he<br>enjoying your private<br>home has been metice<br>approx. 20 min to the<br>today. | conveniently located next to the w<br>on large pie lots offering added pri-<br>e most discerning buyer will appre-<br>white cabinetry and unique pantry<br>capturing a wealth of natural light<br>or den is the perfect home office a<br>paration to the mudroom leading to<br>large dresser, but the best part is<br>teful makeup desk, promoting har<br>and flooring add luxury and style. A<br>vel offers 2 additional bedrooms co<br>et bar, TV entertainment area and<br>vacy. Outdoor enthusiast and gard<br>ome has been showcased with a d<br>yard. The many upgrades includes<br>ulously cared for with pride of own | valking path giving you added sep<br>vacy and a park-like view. Not to<br>eciate the attention to details like<br>y/microwave feature wall with its<br>ting. 4" shutters and compliment<br>nd even has room for two desks!<br>to the insulated garage that has h<br>s the view that will start and end<br>yrmony in the morning. The extens<br>A streamline, unique fireplace has<br>omplimented by a full bath, pract<br>d games room, it walks out to a lo<br>eners will love the landscaping! T<br>ramatic rock garden. The backyar<br>central Air Conditioning, an irrig<br>hership evident throughout. With<br>ligary must be experienced in per | aration from neighbors and<br>be outdone by the view, this<br>the upgraded appliance pa-<br>own window. Extra windows<br>ing Hunter Douglas roller sh<br>A second bedroom on the m<br>ot and cold-water taps. The<br>your day with tranquility. The<br>ive cabinetry and large walk<br>been added above the stai<br>ical laundry room with cabin<br>vely covered patio that is se<br>he front yard offers low main<br>d has a large covered concr<br>ation system, vinyl decking<br>over 2800 sq ft of living spa | vaulted ceilings and the incredible view! Backing<br>incredible views to the South. The homes<br>shome has been updated with bold designer<br>ckage in the kitchen offering a gorgeous, quartz<br>have been added plus adjusted in height to<br>bades add elegance while drapes add a fun dash<br>ain has a full bathroom nearby. A barn door has<br>primary suite is grand! It easily accommodates<br>he ensuite has quartz countertops and vanities,<br>c-in closet keep things tidy and organized. The<br>rcase for added ambience. The thoughtfully<br>hets and folding counter, plenty of storage, a<br>et back, just enough to give you a great view<br>intenance turf and beautiful flower beds. The<br>rete patio, perfect for your fire table and<br>, gas barbecue line and Water Softener. This<br>ice, this unique home, in this special location<br>your favorite agent & schedule your viewing |
| Property Listed By:                        | RE/MAX iRealty Innova                                                                                                                                                                                                                                                                                                                                                                                                                                                    | •                                                                                                                                                                                                                                                                                                                                                                                                                                                                                                                                                                                                                             |                                                                                                                                                                                                                                                                                                                                                                                                                                                                                                                                                                                                                                                       |                                                                                                                                                                                                                                                                                                                                                                                                                                                                                                                   |                                                                                                                                                                                                                                                                                                                                                                                                                                                                                                                                                                                                                                                                                                                                                                                                                                                                                                              |

## TO VIEW THIS PROPERTY WITH AN A-TEAM BUYER'S AGENT PLEASE CONTACT (587) 700-7123

138 Bayview Cir SW, Airdrie, AB

ment (Below Grade) Exterior Area 1560.93 sq t Interior Area 1355.17 sq ft