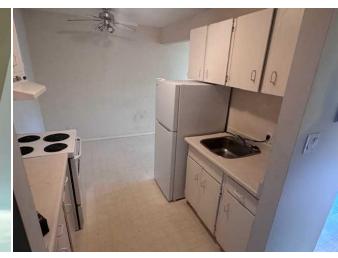

483

Abv Saft:

Low Sqft:

Ttl Sqft:

Flooring:

Carpet,Laminate,Linoleum

Water Source: Fnd/Bsmt:

Kitchen Appl: Electric Stove, Range Hood, Refrigerator