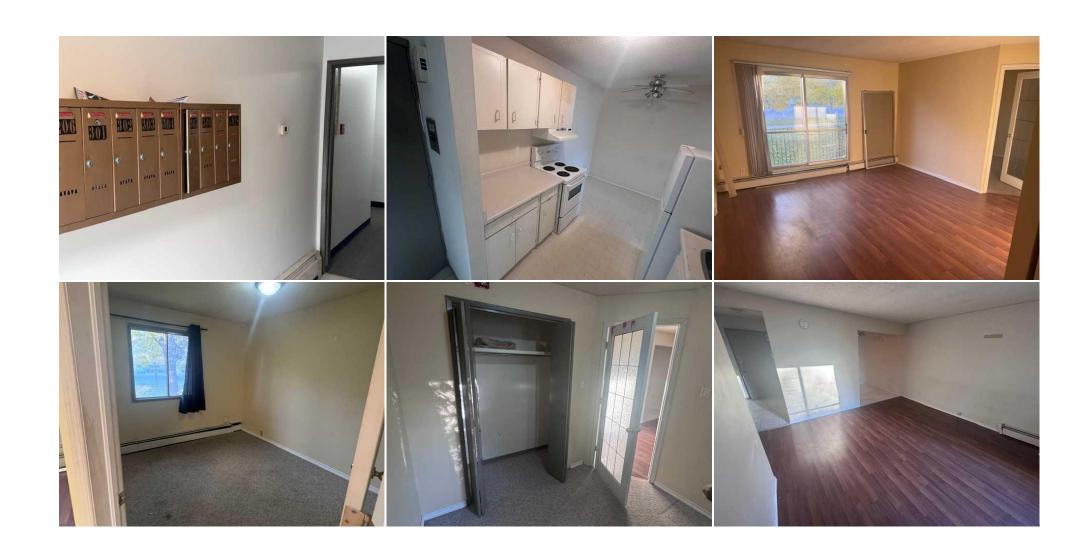

## **Utilities and Features**

Roof: Asphalt/Gravel

Heating: **Boiler** 

Sewer:

Ext Feat: Balcony Construction:

**Brick, Concrete, Wood Frame** 

Finished Floor Area

483

483

Abv Saft:

Low Sqft:

Ttl Sqft:

Flooring:

Carpet,Laminate,Linoleum

Water Source: Fnd/Bsmt:

Kitchen Appl: Electric Stove, Range Hood, Refrigerator

Main

Int Feat: Ceiling Fan(s)

**Utilities:** 

Room Information

Room Level Dimensions Level Dimensions Room Main Kitchen 8`2" x 8`0" **Living Room** 15`1" x 13`4" Main 8'2" x 3'11" 10`8" x 9`0" **Dining Room** Main **Bedroom** Main

4pc Bathroom Legal/Tax/Financial

Condo Fee: Title: Zoning: Fee Freq: Monthly

Legal Desc: **0910506**Remarks

Pub Rmks: What a price! If you are looking for a great, affordable investment opportunity look no further! This top floor, 1 bedroom 1 bath condo is what you've been