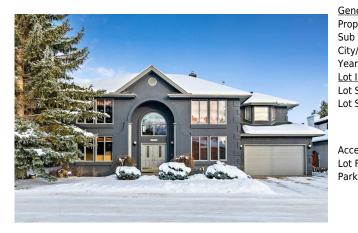

## 12940 CANDLE Crescent, Calgary T2W 5R9

| MLS®#:  | A2171129 | Area:   | Canyon Meadows | Listing<br>Date: | 10/05/24       | List Price: <b>\$1,195,000</b> |
|---------|----------|---------|----------------|------------------|----------------|--------------------------------|
| Status: | Active   | County: | Calgary        | Change:          | -\$55k, 03-Dec | Association: Fort McMurray     |

| neral Information  |                                                                          |                   |       | DOM           |           |  |
|--------------------|--------------------------------------------------------------------------|-------------------|-------|---------------|-----------|--|
| ор Туре:           | Residential                                                              |                   |       | 77            |           |  |
| b Type:            | Detached                                                                 |                   |       | <u>Layout</u> |           |  |
| y/Town:            | Calgary                                                                  | Finished Floor Ar | ea    | Beds:         | 4 (4 )    |  |
| ar Built:          | 1989                                                                     | Abv Sqft:         | 3,710 | Baths:        | 4.5 (4 1) |  |
| <u>Information</u> |                                                                          | Low Sqft:         |       | Style:        | 2 Storey  |  |
| : Sz Ar:           | 7,362 sqft                                                               | Ttl Sqft:         | 3,710 |               |           |  |
| : Shape:           |                                                                          |                   |       | Parking       |           |  |
|                    |                                                                          |                   |       | Ttl Park:     | 6         |  |
|                    |                                                                          |                   |       | Garage Sz:    | 4         |  |
| cess:              |                                                                          |                   |       | -             |           |  |
| : Feat:            | Back Yard,Low Maintenance Landscape,Landscaped,Level,Private,See Remarks |                   |       |               |           |  |
| rk Feat:           | Quad or More Attached                                                    |                   |       |               |           |  |